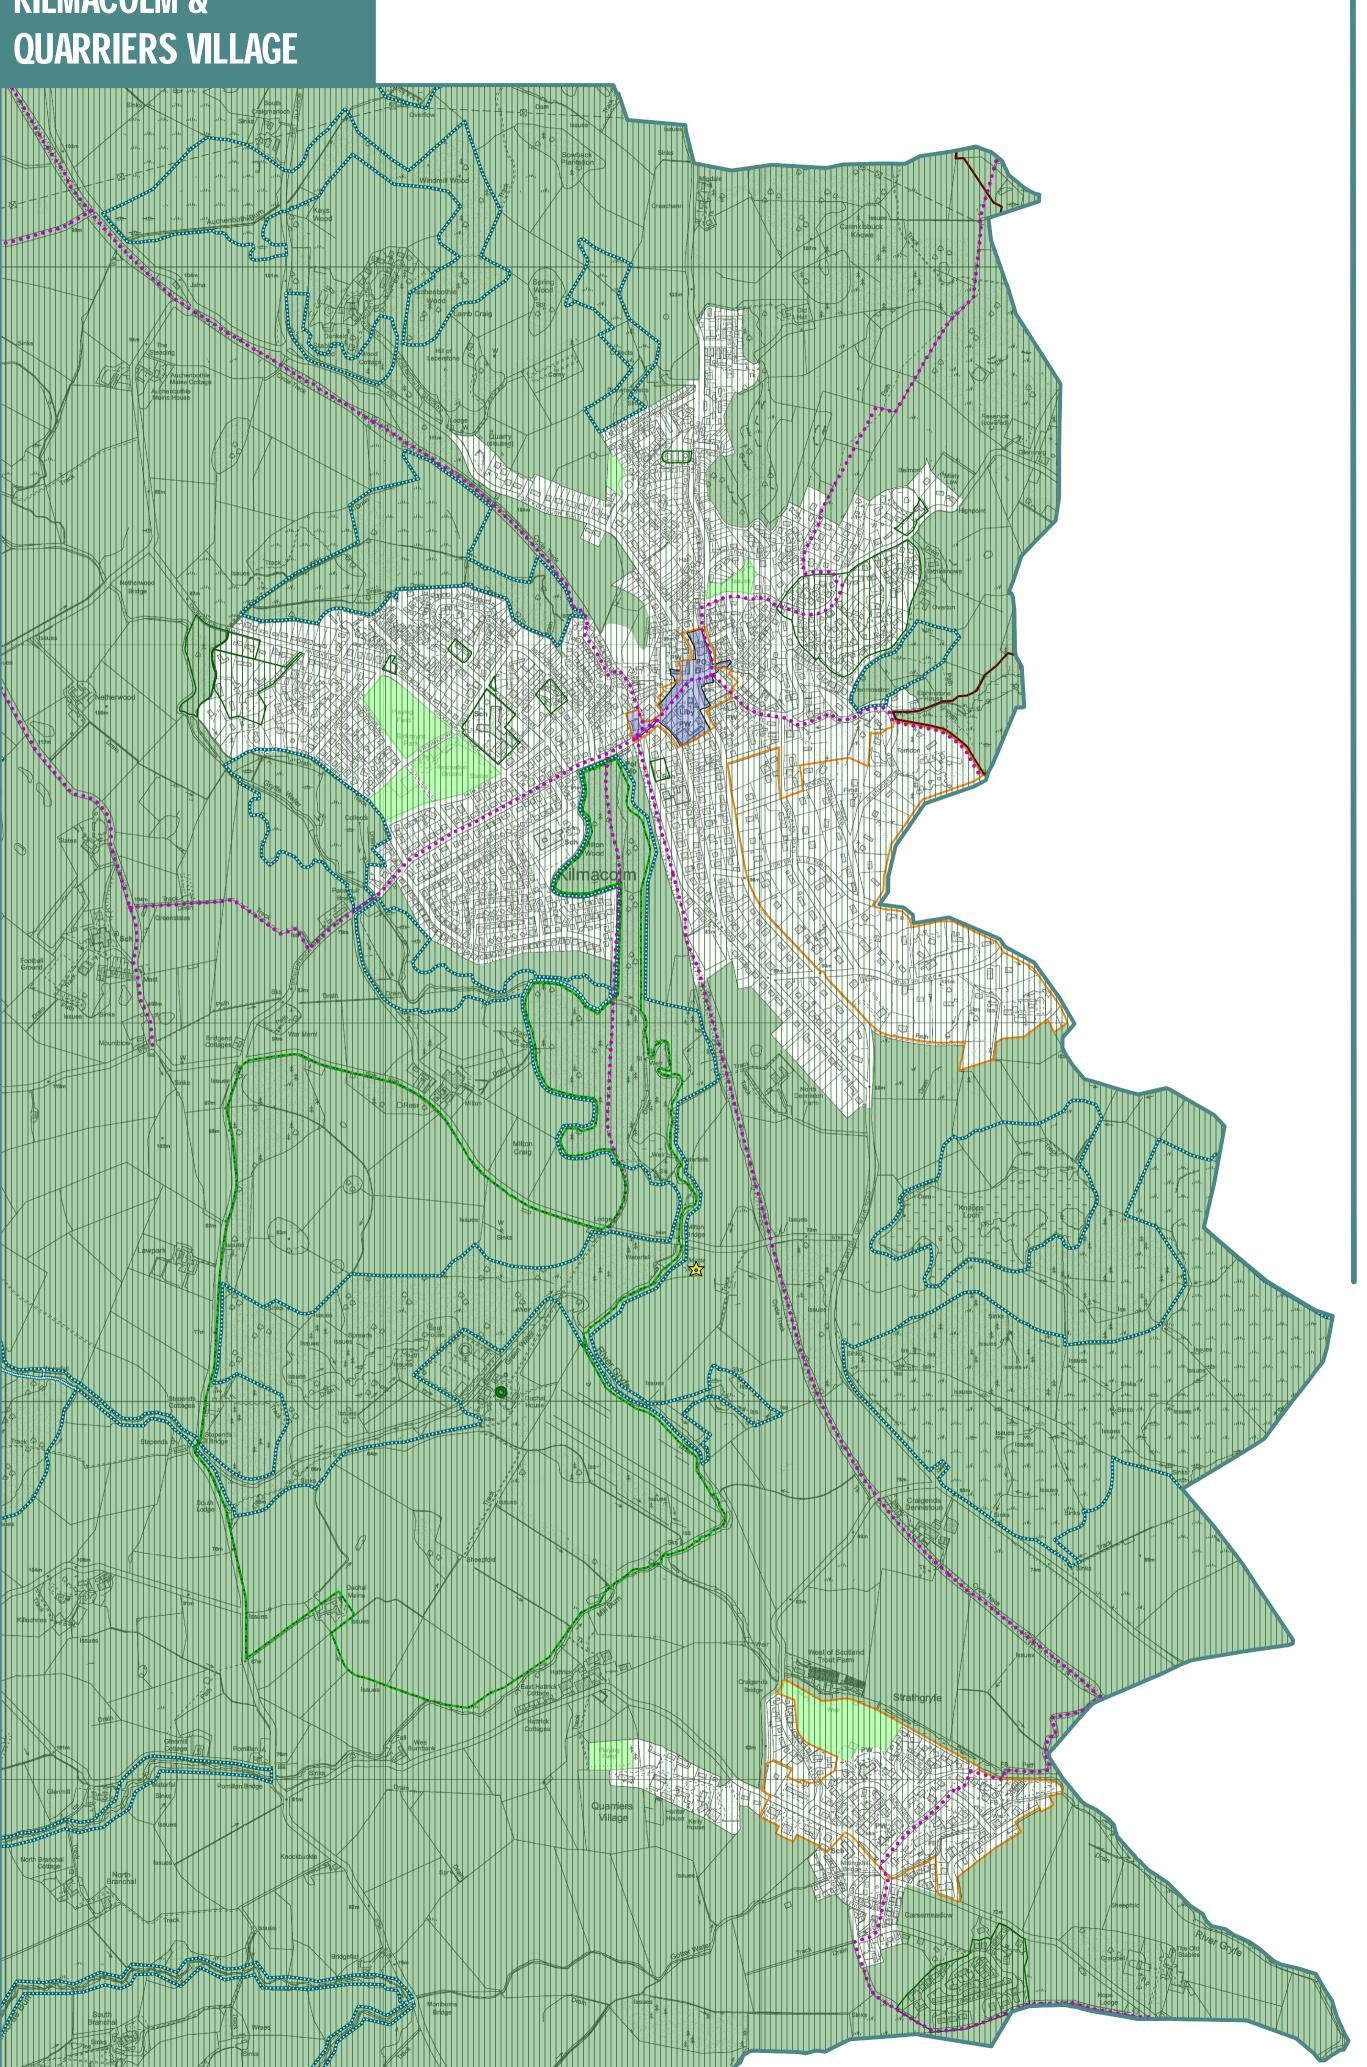

Local Nature Conservation<br>Site                | POLICY 33        |
| $\bigcirc$   | Local Nature Conservation<br>Site (Geological)   | POLICY 33        |
|              | West Renfrew Hills Local<br>Landscape Area       | POLICY 33        |
|              | Tree Preservation Order                          | POLICY 34        |
|              | Open Space                                       | POLICY 35        |
| 133 I        | Clyde Muirshiel Regional Park                    | POLICY 37        |
|              | Core Path                                        | POLICY 38        |
|              | River Clyde / Firth of Clyde                     |                  |
|              |                                                  |                  |



SCALE 1:10,000

# KILMACOLM &