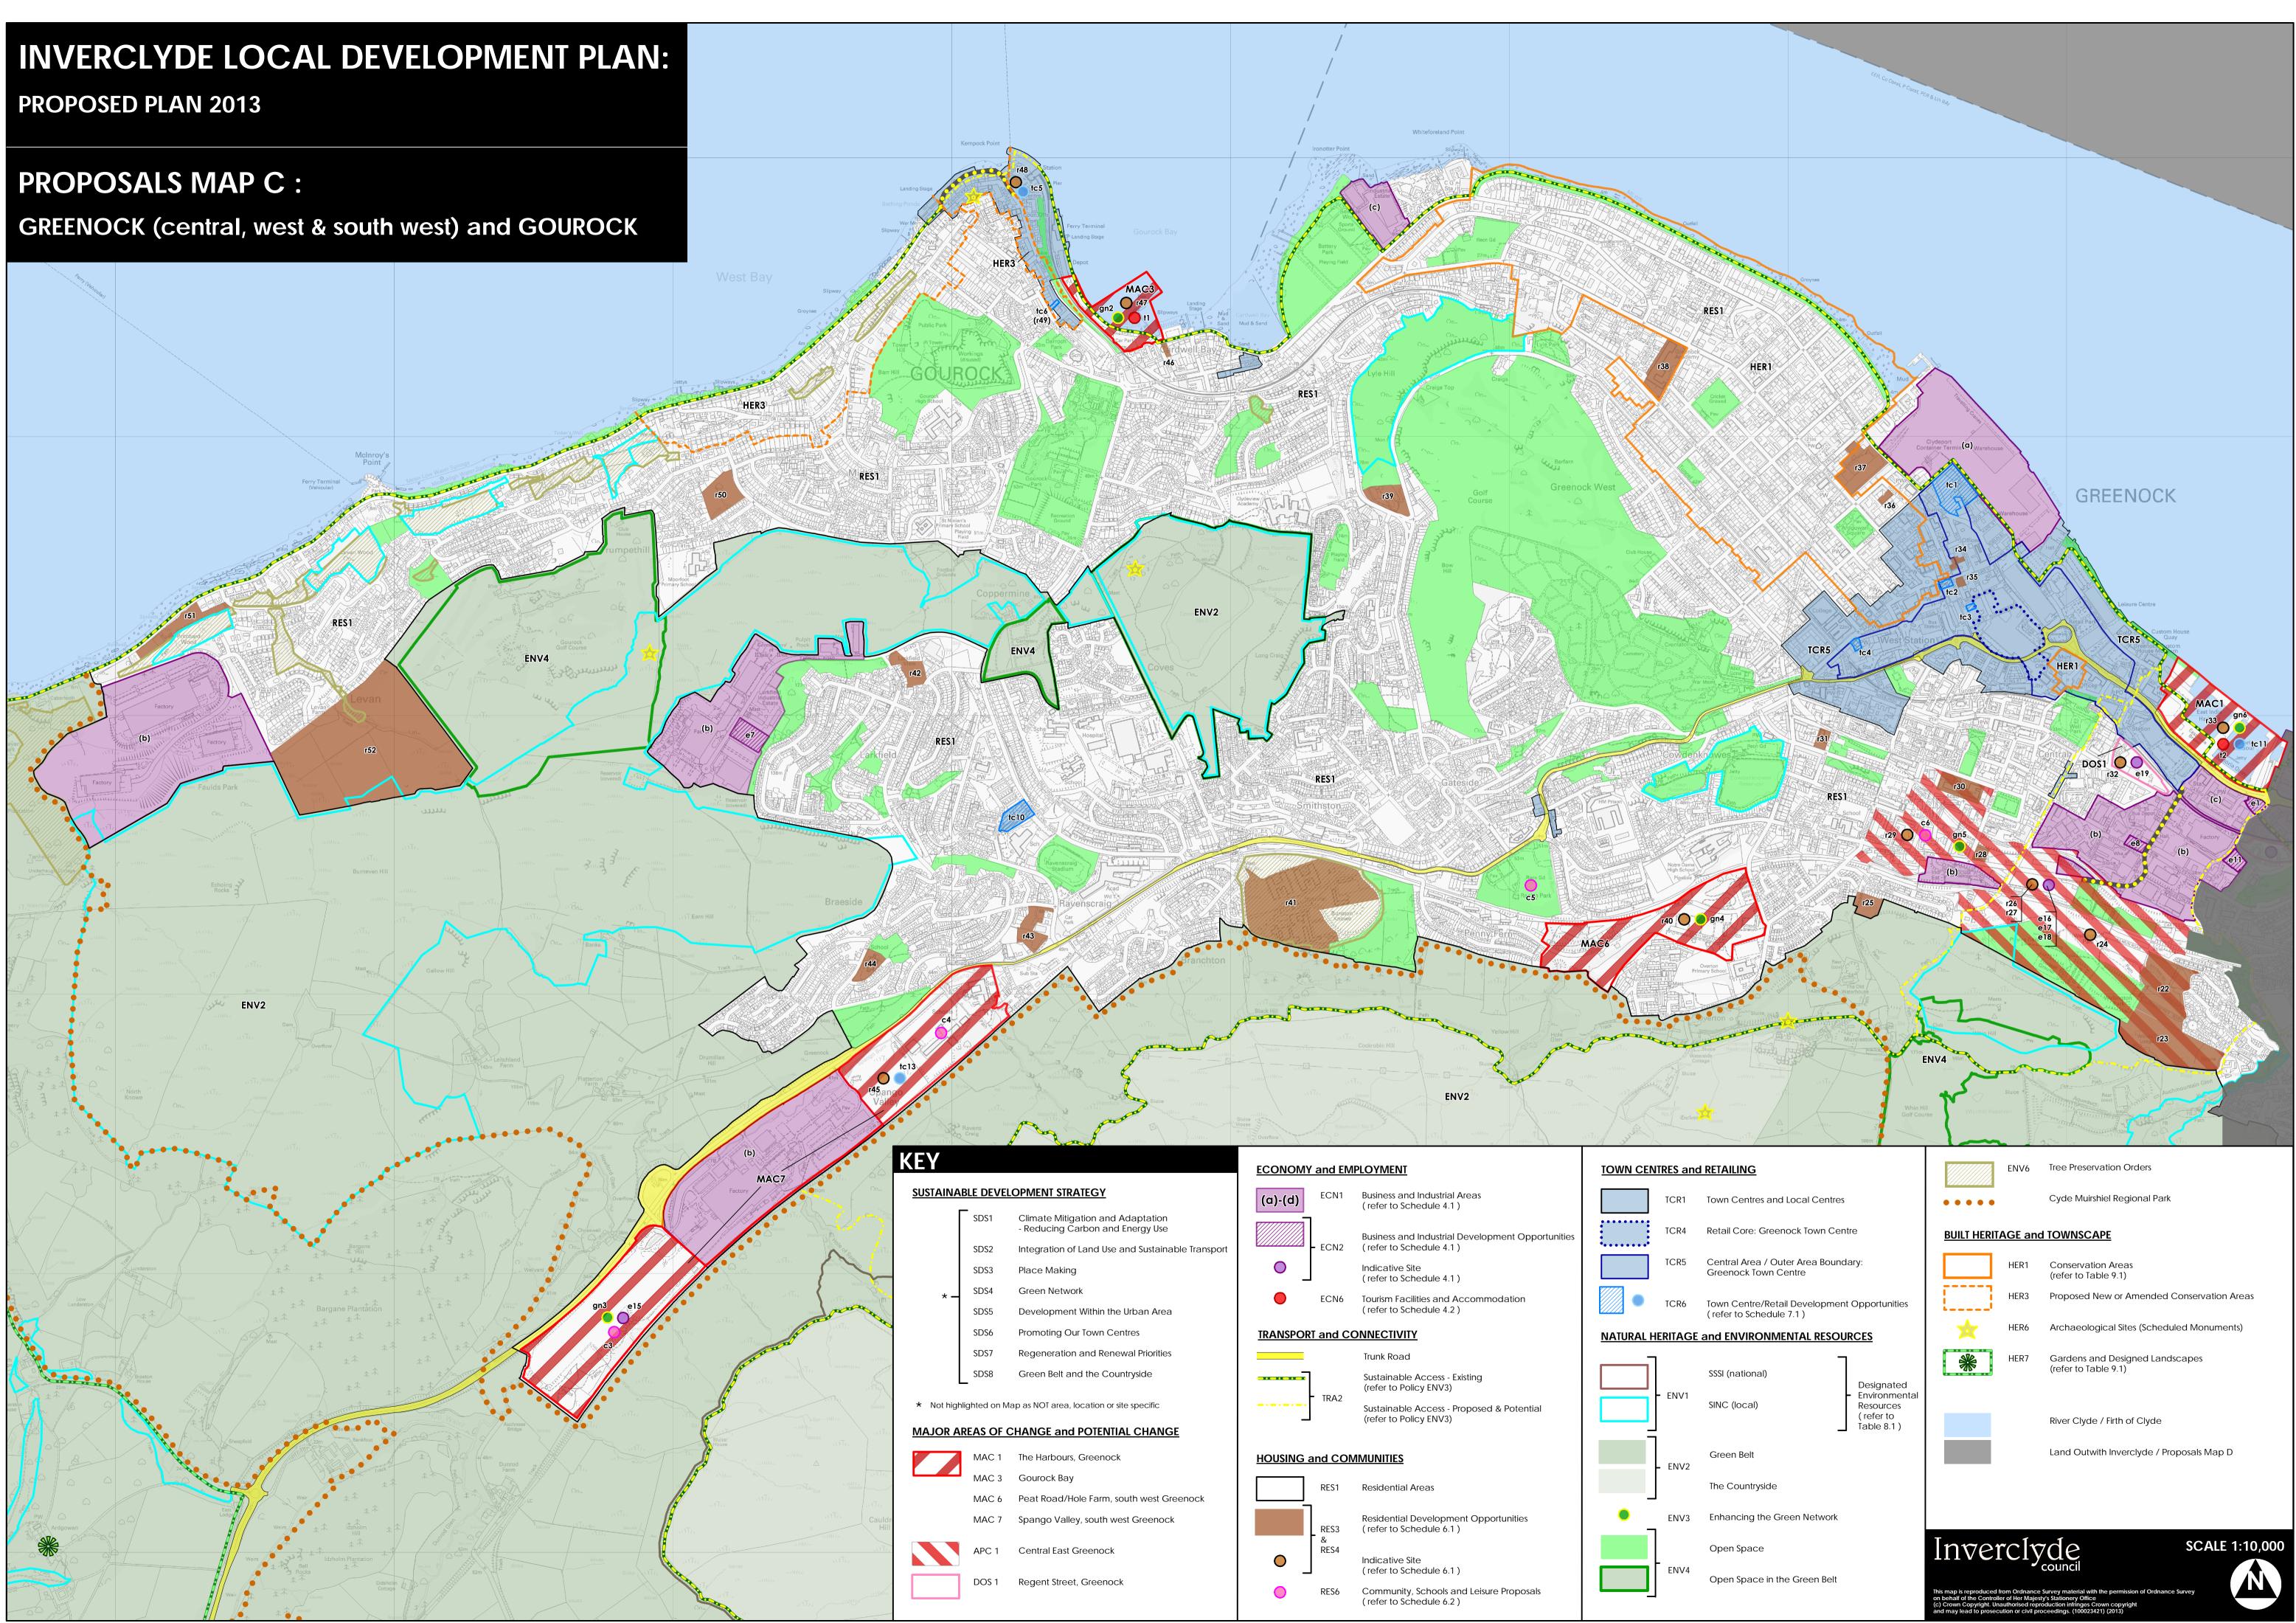

N

of the Controller of Her Majesty's Stationery Office

ENV1

|                                                                                   | SDS1  | Climate Mitigation and Adaptation<br>- Reducing Carbon and Energy Use |  |  |
|-----------------------------------------------------------------------------------|-------|-----------------------------------------------------------------------|--|--|
|                                                                                   | SDS2  | Integration of Land Use and Sustainable Transport                     |  |  |
|                                                                                   | SDS3  | Place Making                                                          |  |  |
| * —                                                                               | SDS4  | Green Network                                                         |  |  |
|                                                                                   | SDS5  | Development Within the Urban Area                                     |  |  |
|                                                                                   | SDS6  | Promoting Our Town Centres                                            |  |  |
|                                                                                   | SDS7  | Regeneration and Renewal Priorities                                   |  |  |
|                                                                                   | SDS8  | Green Belt and the Countryside                                        |  |  |
| <ul> <li>Not highlighted on Map as NOT area, location or site specific</li> </ul> |       |                                                                       |  |  |
| MAJOR AREAS OF CHANGE and POTENTIAL CHANGE                                        |       |                                                                       |  |  |
|                                                                                   | MAC 1 | The Harbours, Greenock                                                |  |  |
|                                                                                   | MAC 3 | Gourock Bay                                                           |  |  |
|                                                                                   | MAC 6 | Peat Road/Hole Farm, south west Greenock                              |  |  |
|                                                                                   | MAC 7 | Spango Valley, south west Greenock                                    |  |  |
|                                                                                   |       |                                                                       |  |  |