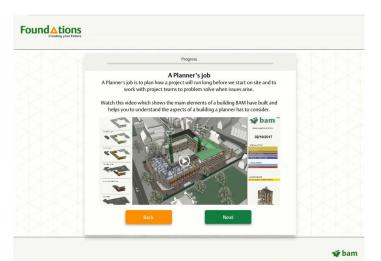

As part of the project, a number of young people have participated in a virtual work experience programme which ran over a five-week period. The virtual programme was developed in response to the Covid-19 pandemic and delivered virtually to 20 young people. This included 5 pupils from Inverce who we had fantastic engagement with and who all completed the programme.

The programme was developed to provide an introduction to the construction industry and it includes 11 modules relating to topics such as sustainability, engineering, marketing, site management and business development, delivered by a range of industry experts from BAM.