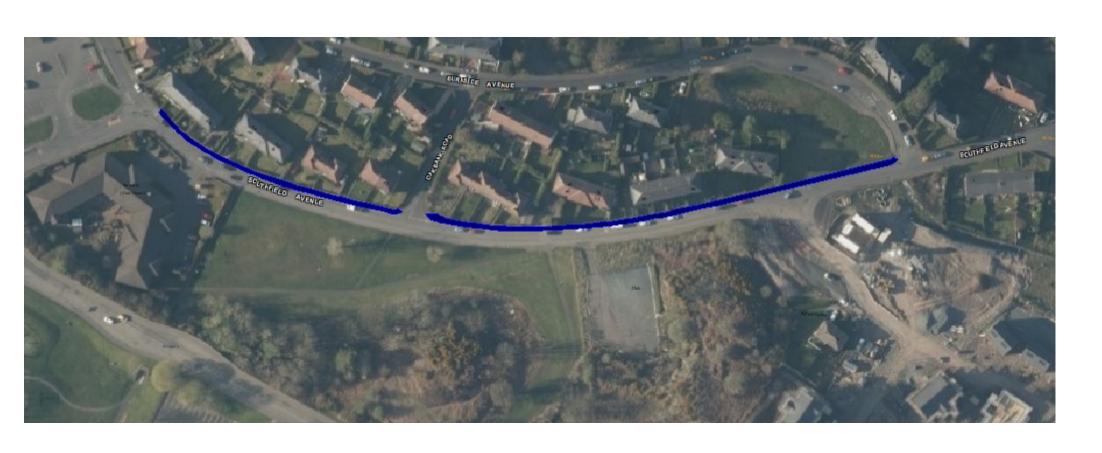

# **Footpath**

**Location:** Southfield Avenue, Port Glasgow

Map Ref: F15

Planned Work: Burnside Avenue to Link

Road (north side)

Cost: £23,000