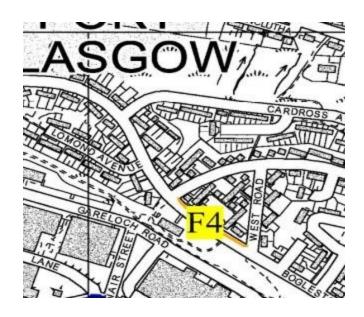

# **Footpath**

**Location** Boglestone Avenue, Port Glasgow

Map Ref: <u>F4</u>

**Planned Work:** Bridgend Avenue to West

Road (north side)

**Cost:** £7,000