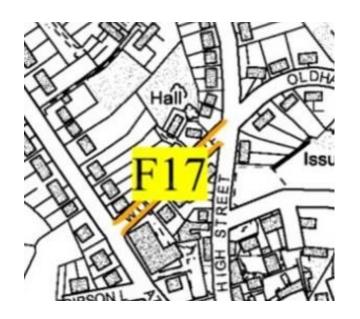

# **Footpath**

**Location:** Woodrow Avenue, Kilmacolm

Map Ref: F17

Planned Work: Full length (both sides)

**Cost:** £20,000