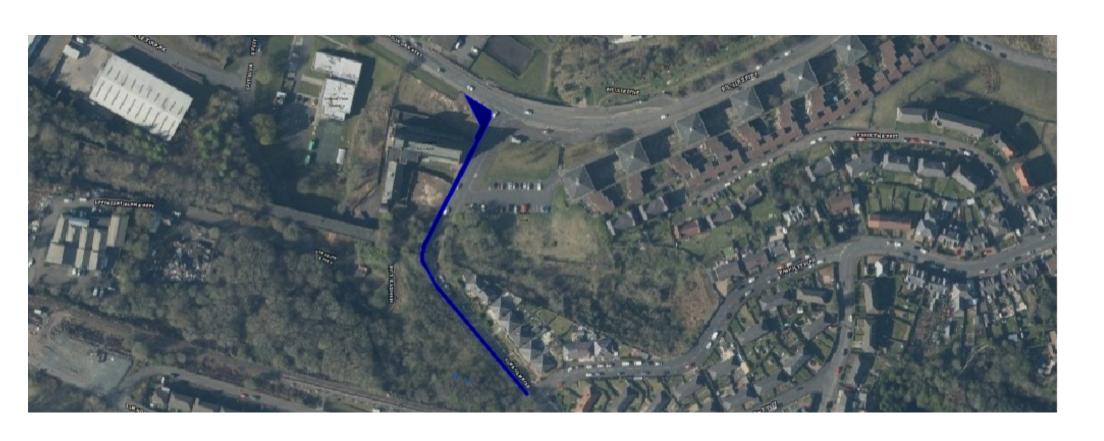

## **Footpath**

**Location:** Kilmacolm Road ,Greenock

Map Ref: F10

**Planned Work:** Ingleston Street to

Bawhirley Road (west side)

**Cost:** £19,000