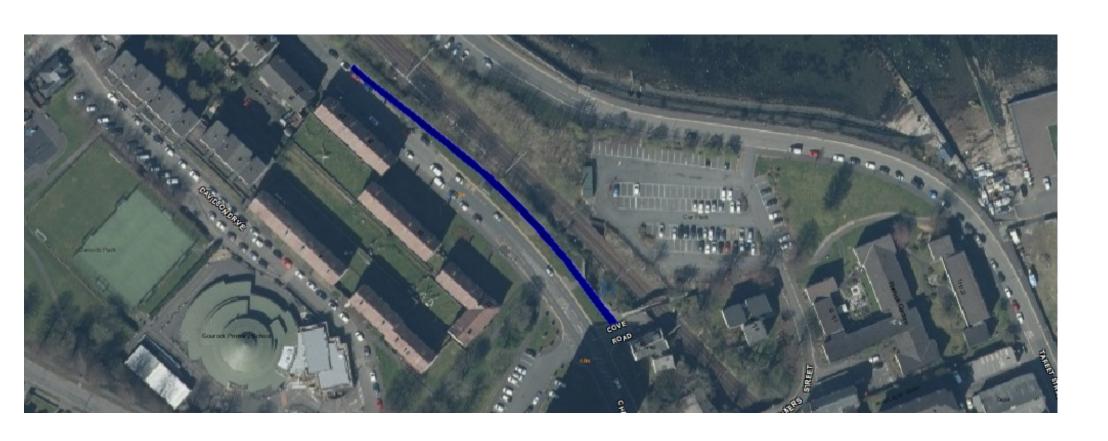

# **Footpath**

**Location:** Shore Street, Gourock

Map Ref: F14

**Planned Work:** Opposite house No 27 to

Albert Hotel (north side)

**Cost:** £8,000