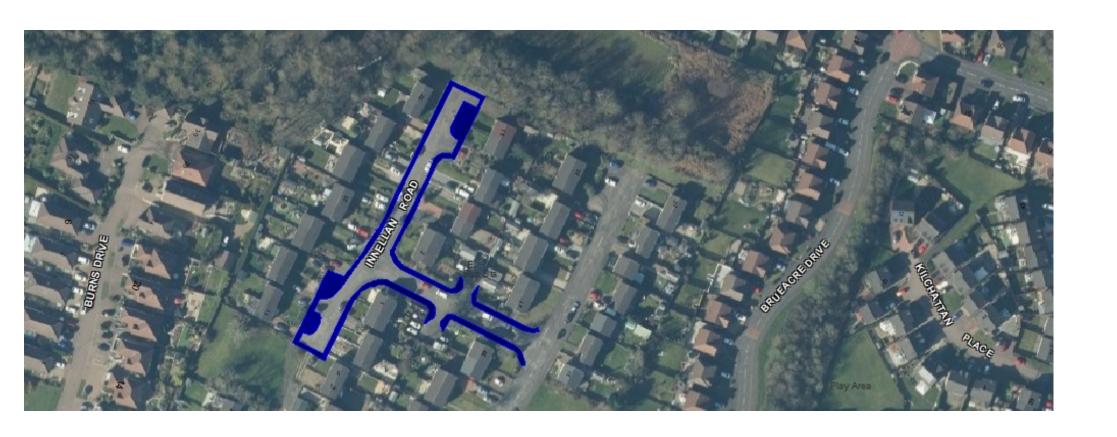

# **Footpath**

**Location:** Inellan Road, Wemyss Bay

Map Ref: F23

Planned Work: Full length (both sides)

**Cost:** £33,000