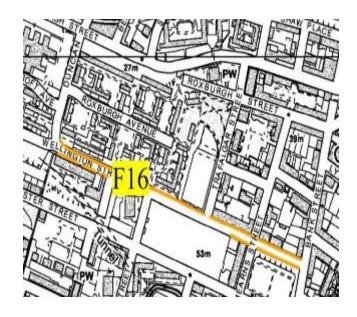

## **Footpath**

**Location:** Wellington Street, Greenock

Map Ref: F16

Planned Work: Duncan Street to Bank Street

(north side), Duncan Street to Ann Street and from

Health Centre to Bank Street (south side)

**Cost:** £38,000