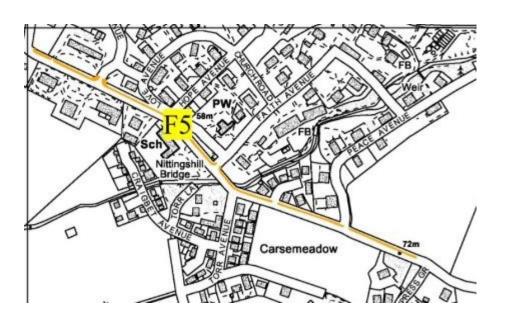

## **Footpath**

**Location** Craigbet Road, Quarriers Village

Map Ref: F5

Planned Work: Footpath; Craigends Road to

Laurel Way (north side)

Cost: £44,000

Images taken from Google Maps in accordance with <u>Brand Resource Center | Products and Services - Geo Guidelines (about.google)</u>