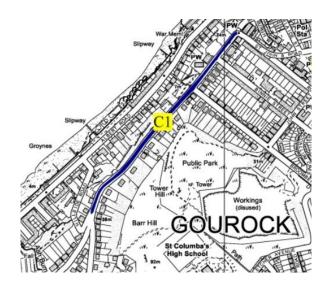

## **Road**

**Location** Barrhill Road, Greenock

Map ref: C1

Planned Work: Full Length

Cost: £40,000