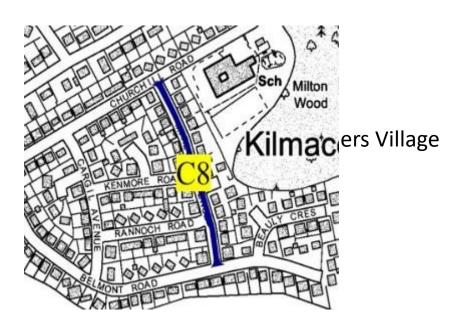

## **Road**

**Location** Myreton Ave, Kilmacolm

Map Ref: <u>C8</u>

Planned Work: Full Length Road

**Cost:** £11,000