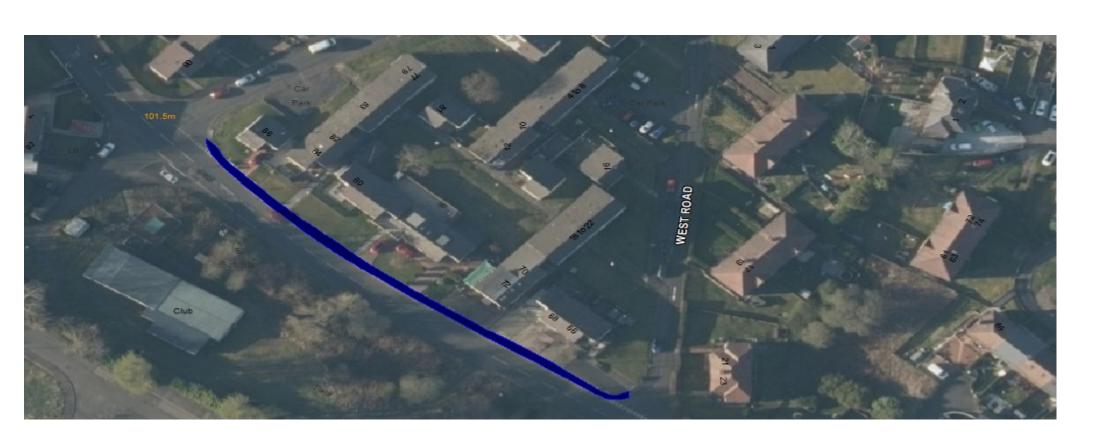

# **Footpath**

**Location** Boglestone Avenue, Port Glasgow

Map Ref: <u>F4</u>

**Planned Work:** Bridgend Avenue to West

Road (north side)

**Cost:** £7,000