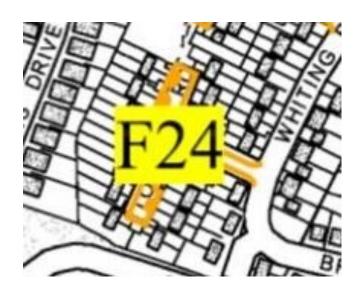

# **Footpath**

**Location:** Toward Road, Wemyss Bay

Map Ref: F24

Planned Work: Full length (both sides)

Cost: £33,000