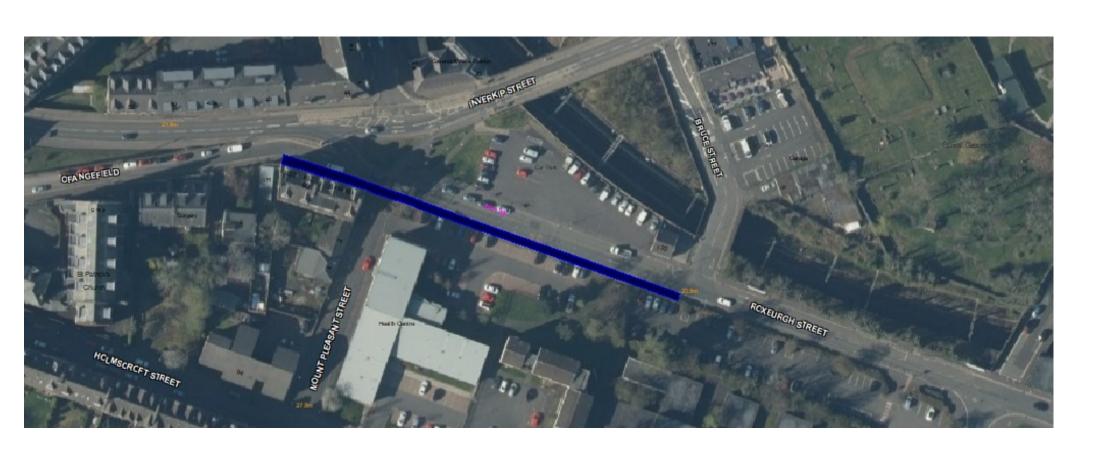

## **Footpath**

**Location:** Roxburgh Street, Greenock

Map Ref: F21

**Planned Work:** From opposite No 150 to

Orangefield (south side)

**Cost:** £10,000