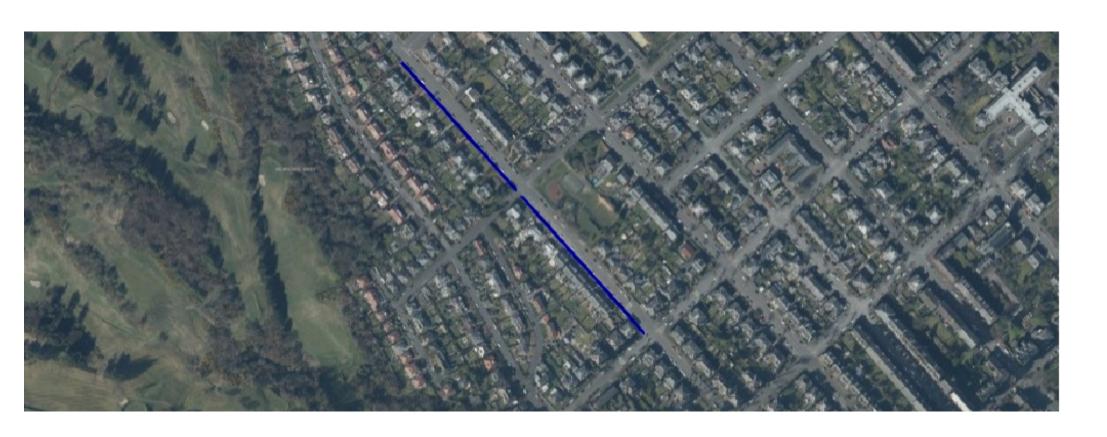

## **Footpath**

**Location:** Newton Street, Greenock

Map Ref: F11

**Planned Work:** Forsyth Street to junction

with Madeira Street (south side)

**Cost:** £35,000