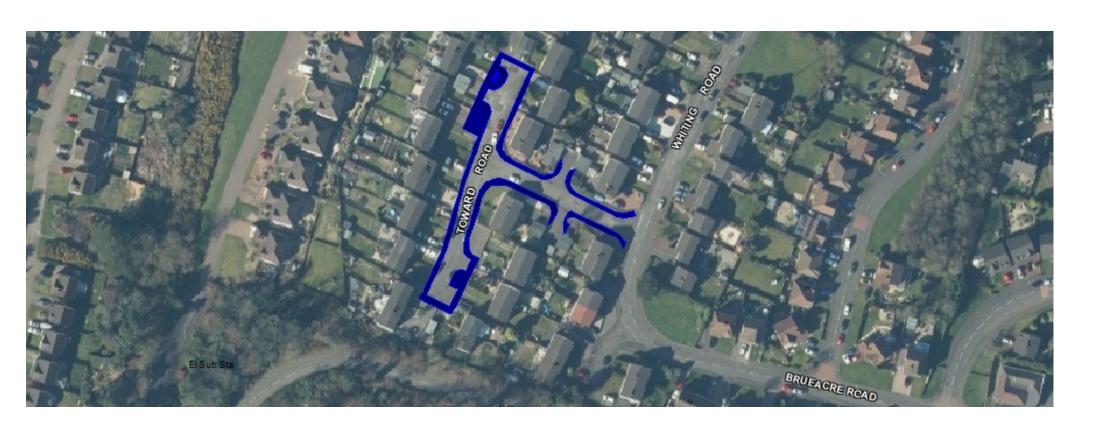

# **Footpath**

**Location:** Toward Road, Wemyss Bay

Map Ref: F24

Planned Work: Full length (both sides)

Cost: £33,000