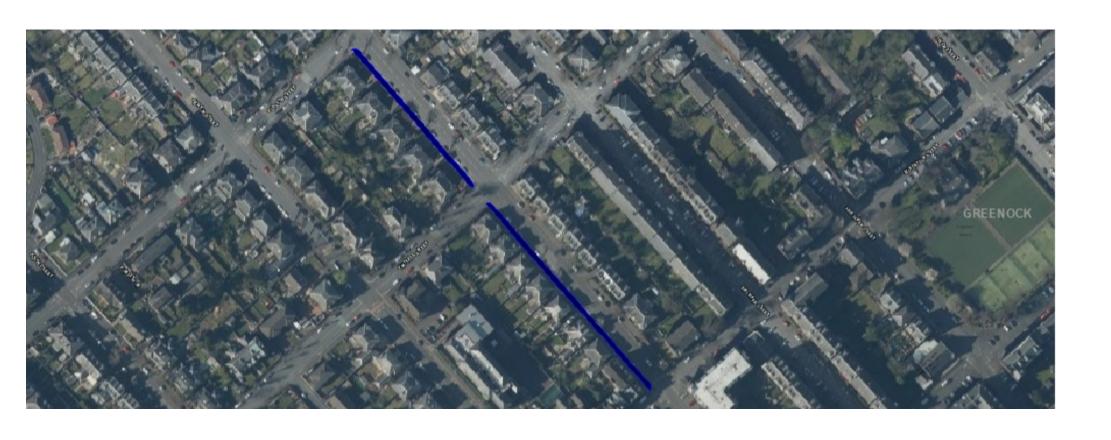

## **Footpath**

**Location:** Finnart Street, Greenock

Mapr Ref: F22

**Planned Work:** Robertson Street to Forsyth

Street (south side)

Cost: £35,000