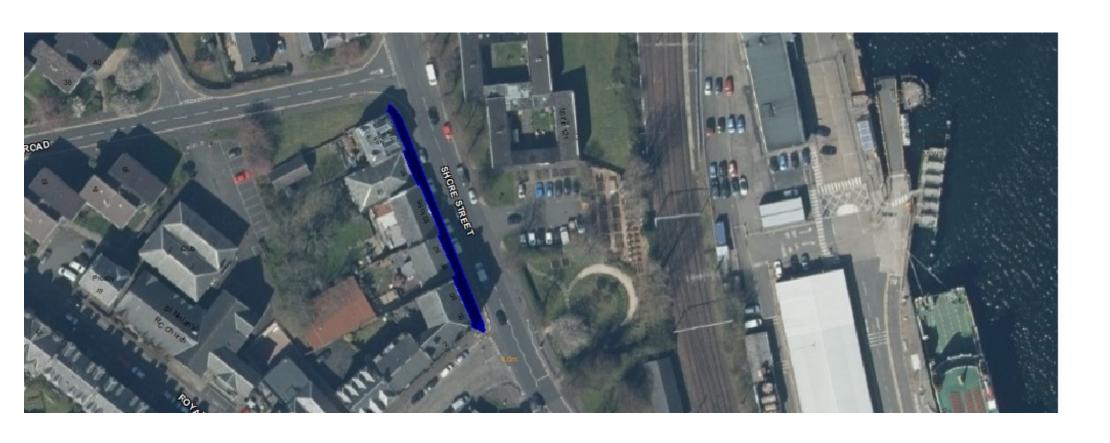

## **Footpath**

**Location:** Shore Street, Gourock

Map Ref: F12

Planned Work: St Johns Road to John Street

(fronting shops)

**Cost:** £10,000