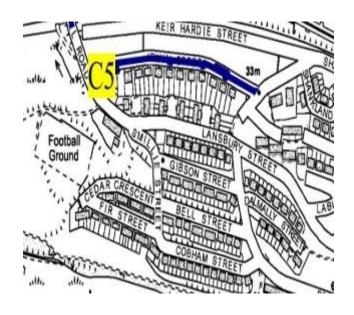

## **Road**

**Location** Irwin St, Greenock

Map Ref: <a>C5</a>

Planned Work: Full Length

**Cost:** £60,000