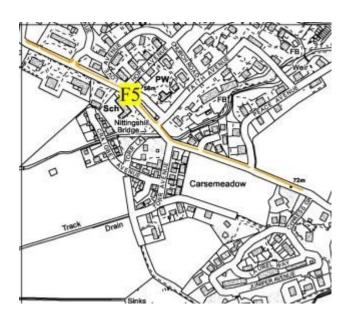

## **Footpath**

**Location** Craigbet Road, Quarriers Village

Map Ref: F5

Planned Work: Footpath; Craigends Road to

Laurel Way (north side)

Cost: £44,000

Images taken from Google Maps in accordance with <u>Brand Resource Center | Products and Services - Geo Guidelines (about.google)</u>