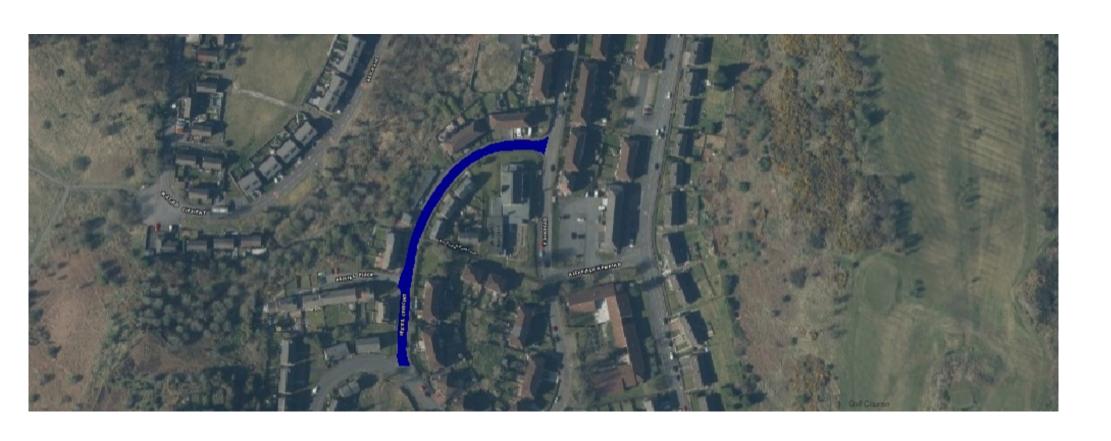

## **Road**

**Location** Kestrel Crescent, Greenock

Map Ref <u>C6</u>

Planned Work: Full Length

**Cost:** £25,000