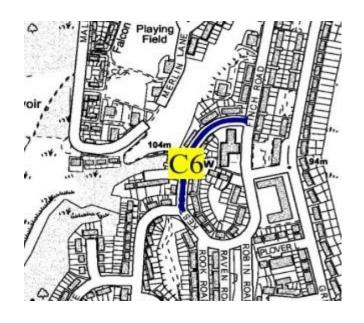

## **Road**

**Location** Kestrel Crescent, Greenock

Map Ref <u>C6</u>

Planned Work: Full Length

**Cost:** £25,000