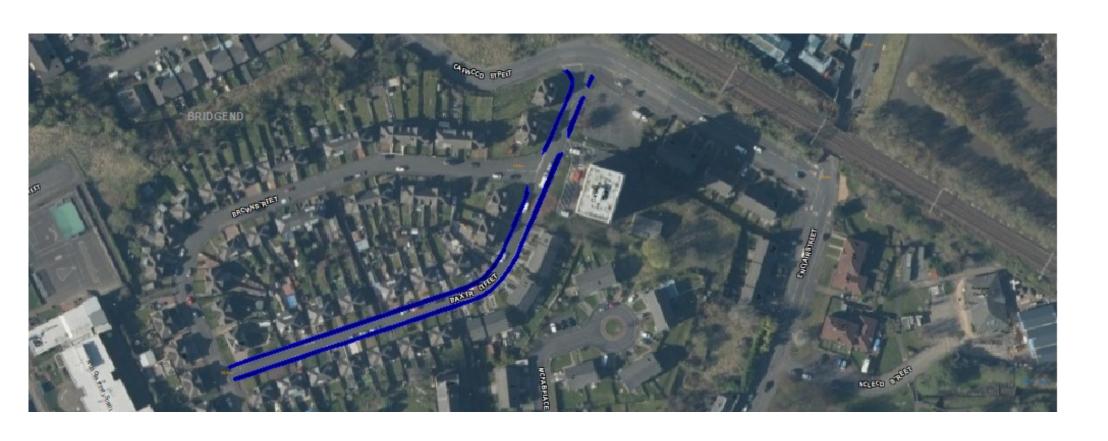

## **Footpath**

**Location** Craigbet Road, Quarriers Village

Map Ref: F5

Planned Work: Footpath; Craigends Road to

Laurel Way (north side)

Cost: £44,000

Images taken from Google Maps in accordance with <u>Brand Resource Center | Products and Services - Geo Guidelines (about.google)</u>