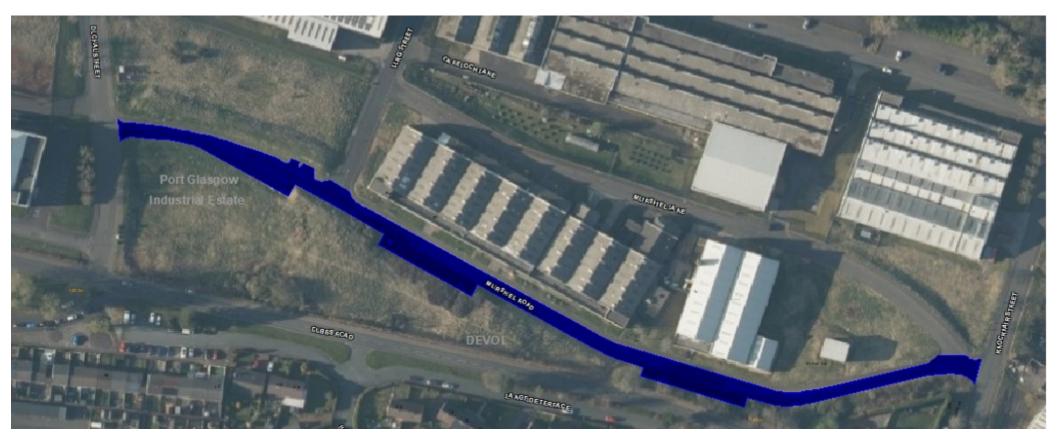

## **Road**

**Location** Muirshiel Road, Port Glasgow

Map Ref: C7

Planned Work: Full Length

**Cost:** £57,000