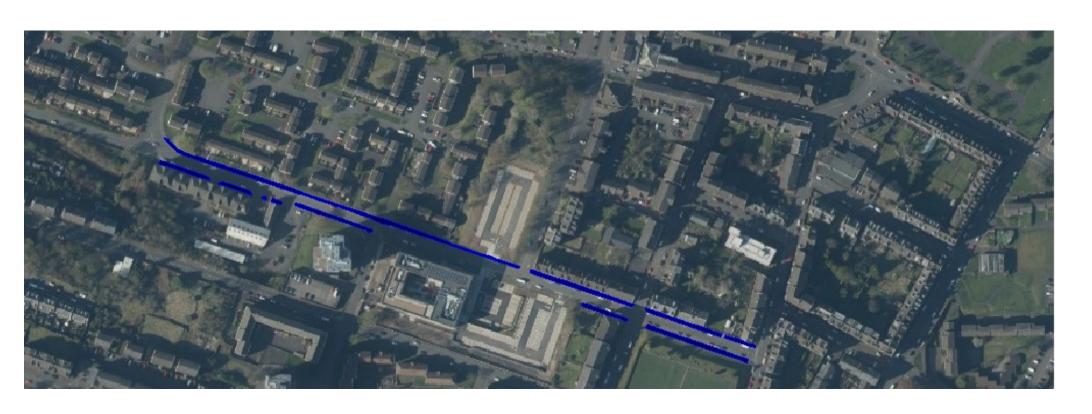

## **Footpath**

**Location:** Wellington Street, Greenock

Map Ref: F16

Planned Work: Duncan Street to Bank Street

(north side), Duncan Street to Ann Street and from

Health Centre to Bank Street (south side)

**Cost:** £38,000