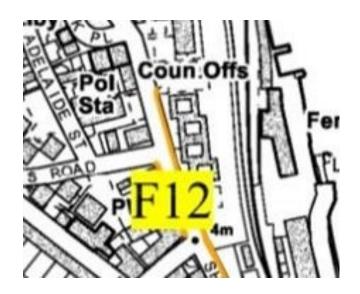

## **Footpath**

**Location:** Shore Street, Gourock

Map Ref: F12

Planned Work: St Johns Road to John Street

(fronting shops)

**Cost:** £10,000