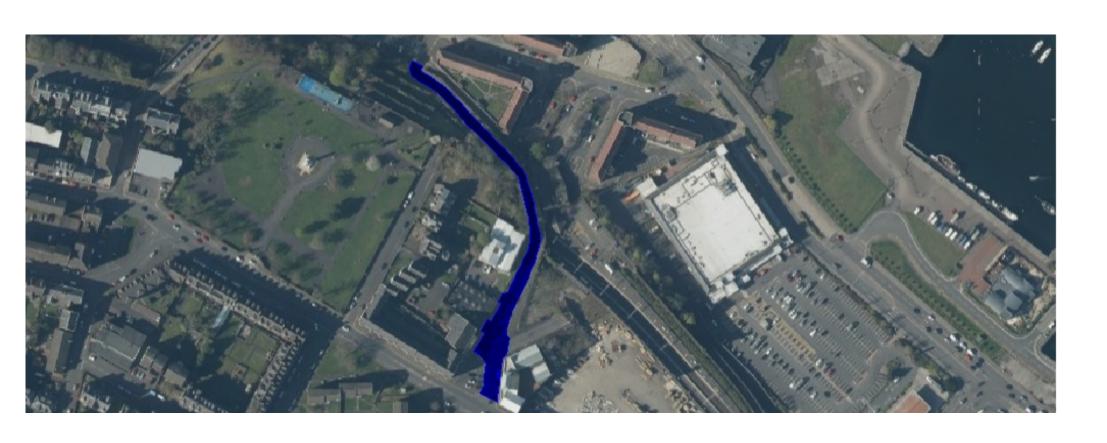

## **Road**

**Location** Terrace Rd, Greenock

Map Ref: C9

**Planned Work:** Cathcart Street to Regent

Street

**Cost:** £80,000