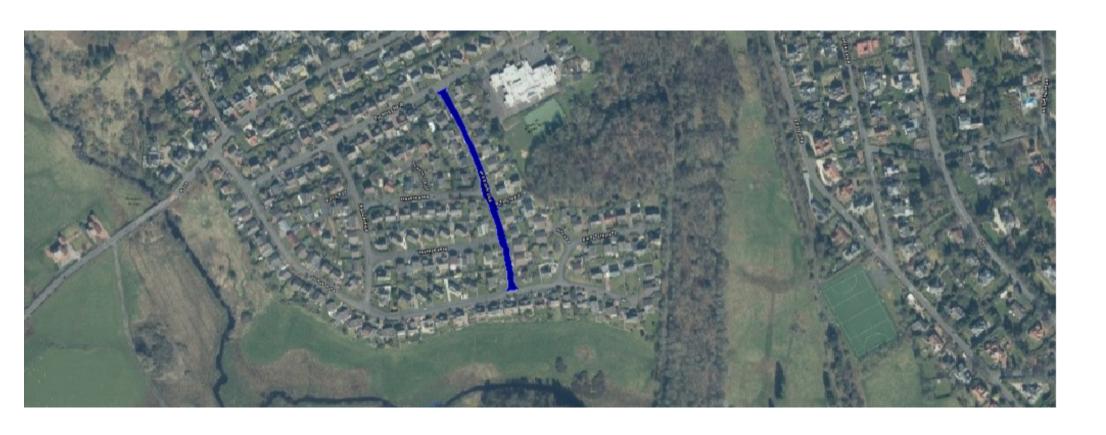

## **Road**

**Location** Myreton Ave, Kilmacolm

Map Ref: <u>C8</u>

Planned Work: Full Length Road

**Cost:** £11,000