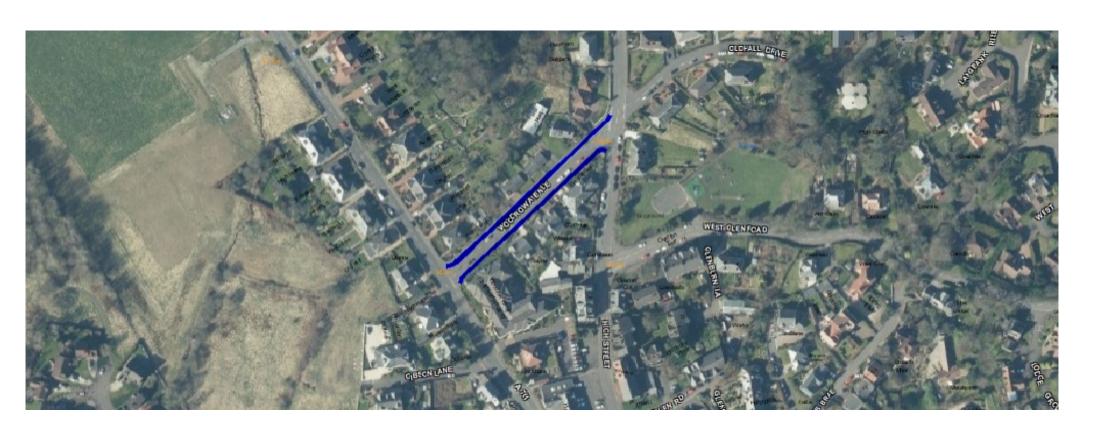

# **Footpath**

**Location:** Woodrow Avenue, Kilmacolm

Map Ref: F17

Planned Work: Full length (both sides)

**Cost:** £20,000