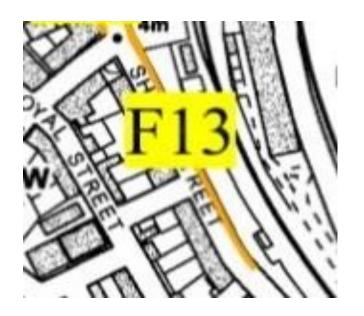

## **Footpath**

**Location:** Shore Street, Gourock

Map Ref: F13

Planned Work: From access to Health Cen-

tre car park to opposite tech shop (north

side)

**Cost:** £16,000