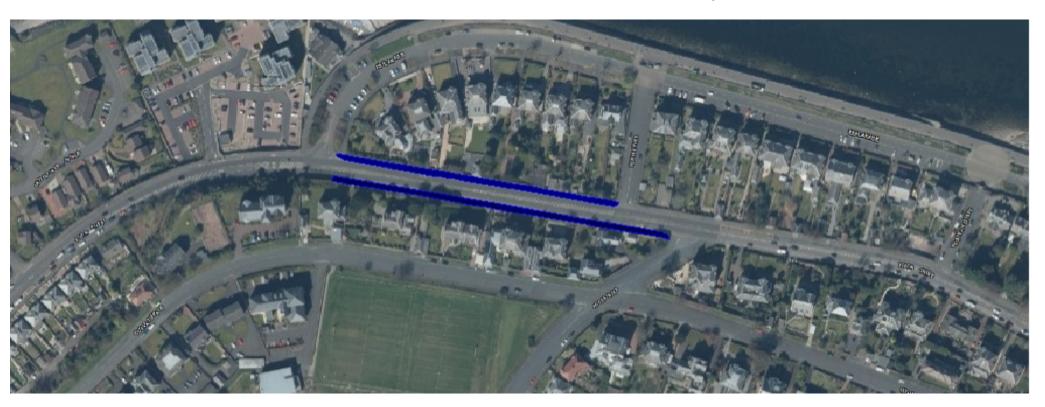

## **Footpath**

**Location:** Eldon Street, Greenock

Map Ref: F7

**Planned Work:** Esplanade to Wood Street (south side) and Esplanade and North Street

(north side)

**Cost:** £33,000