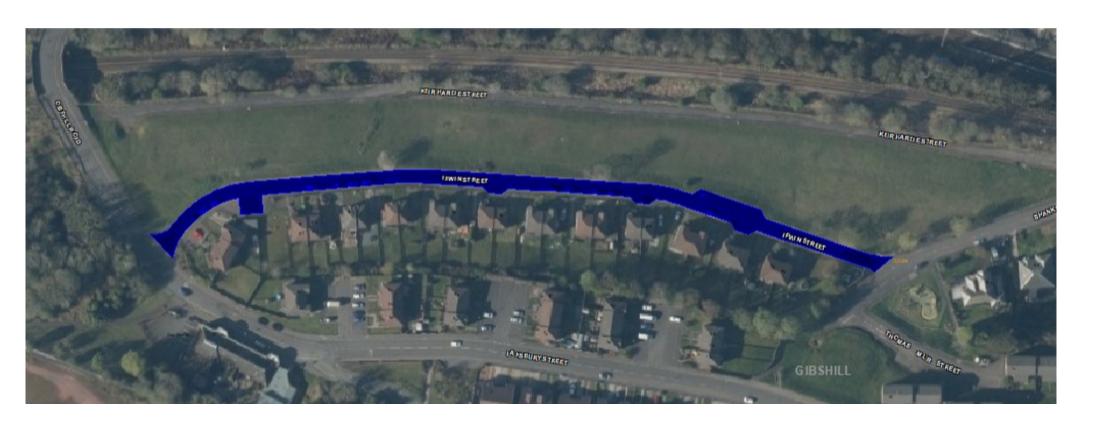

## **Road**

**Location** Irwin St, Greenock

Map Ref: <a>C5</a>

Planned Work: Full Length

**Cost:** £60,000