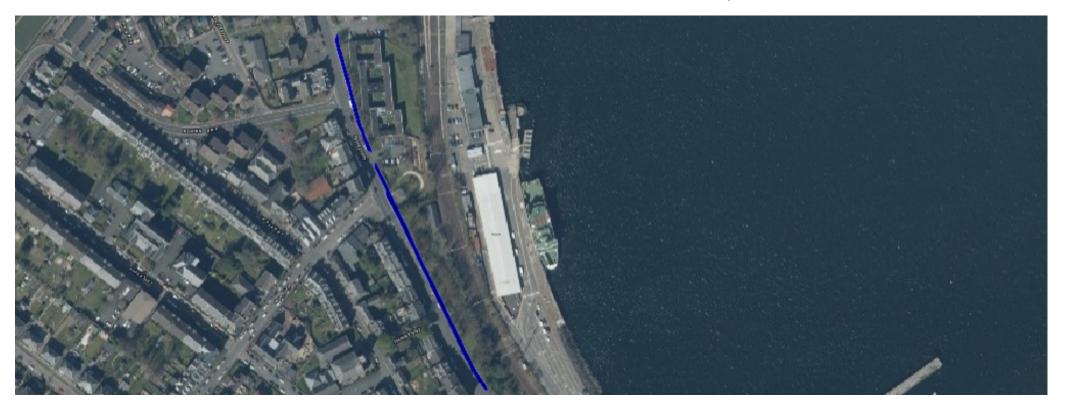

## **Footpath**

**Location:** Shore Street, Gourock

Map Ref: F13

Planned Work: From access to Health Cen-

tre car park to opposite tech shop (north

side)

**Cost:** £16,000