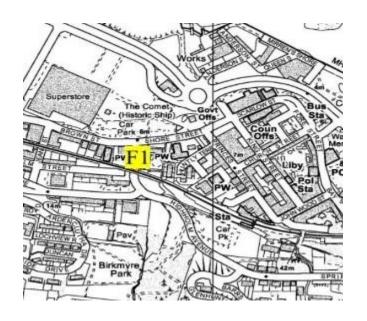

## **Footpath**

**Location** Balfour Street, Port Glasgow

Map Ref: F1

**Planned Work:** Brown Street to Railway

Bridge (east side)

Cost: £6,500