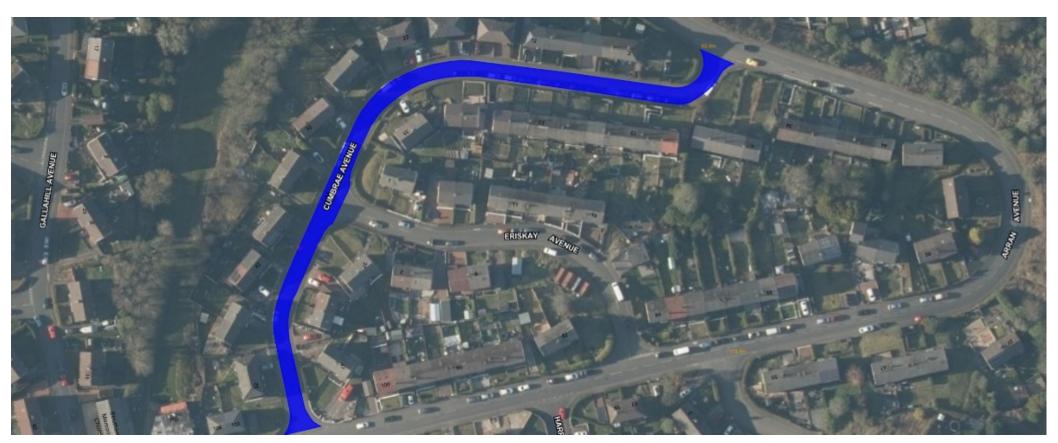

# **Road**

**Location** Cumbrae Avenue, Port Glasgow

Map Ref: <a>C3</a>

Planned Work: Full Length

**Cost:** £43,000