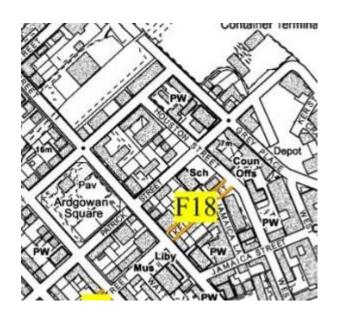

## **Footpath**

**Location:** Kelly Street, Greenock

Map Ref: F18

Planned Work: Houston Street to Union

Street (both sides)

**Cost:** £18,000