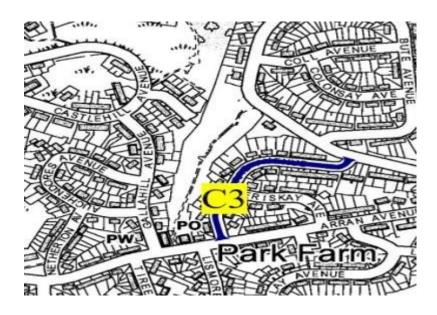

# **Road**

**Location** Cumbrae Avenue, Port Glasgow

Map Ref: <a>C3</a>

Planned Work: Full Length

**Cost:** £43,000