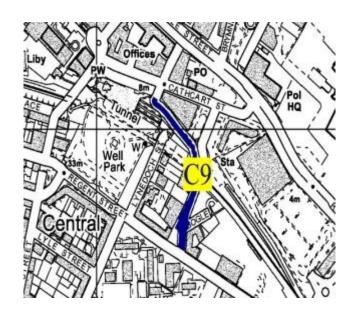

## **Road**

**Location** Terrace Rd, Greenock

Map Ref: C9

**Planned Work:** Cathcart Street to Regent

Street

**Cost:** £80,000