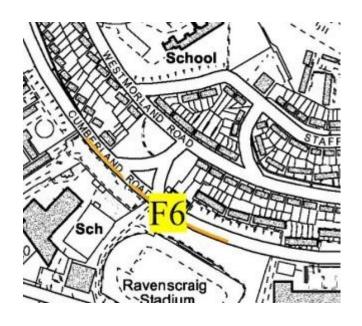

## **Footpath**

**Location** Cumberland Road, Greenock

Map Ref: <u>F6</u>

Planned Work: From opposite House No 94,

at R13, to opposite House No 126

Cost: £12,000