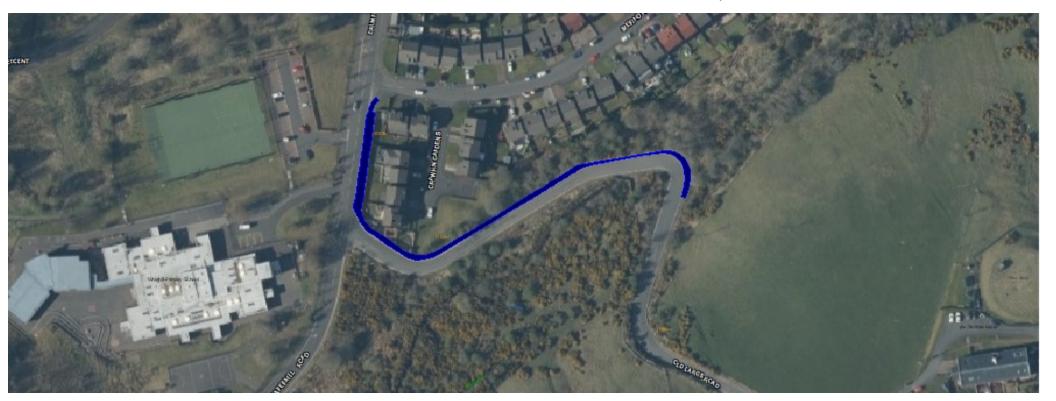

## **Footpath**

**Location:** Drumfrochar Road & Old Largs

Road, Greenock

Map Ref F20

Planned Work: Merino Road to and includ-

ing Old Largs Road (east side)

**Cost:** £22,000