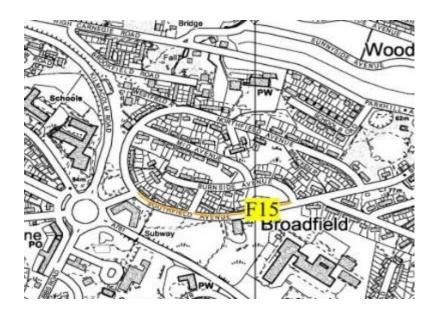

# **Footpath**

**Location:** Southfield Avenue, Port Glasgow

Map Ref: F15

Planned Work: Burnside Avenue to Link

Road (north side)

Cost: £23,000