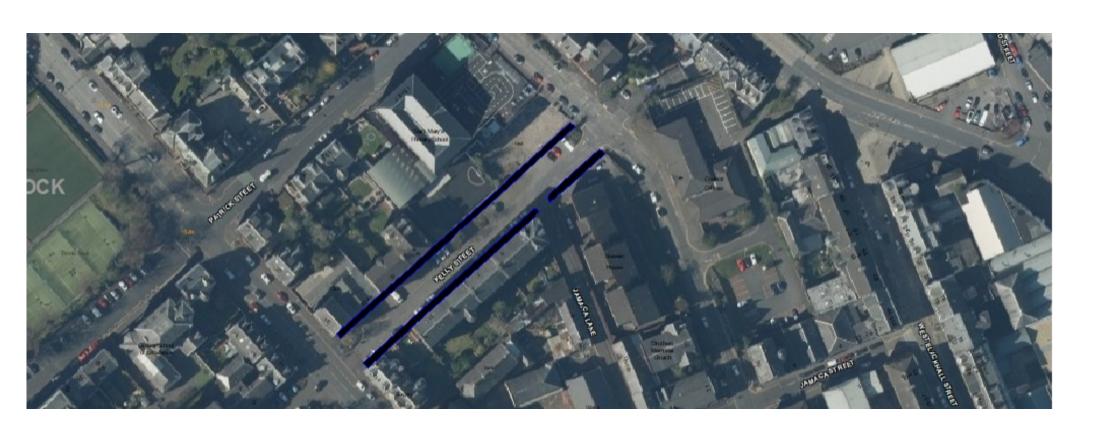

## **Footpath**

**Location:** Kelly Street, Greenock

Map Ref: F18

Planned Work: Houston Street to Union

Street (both sides)

**Cost:** £18,000