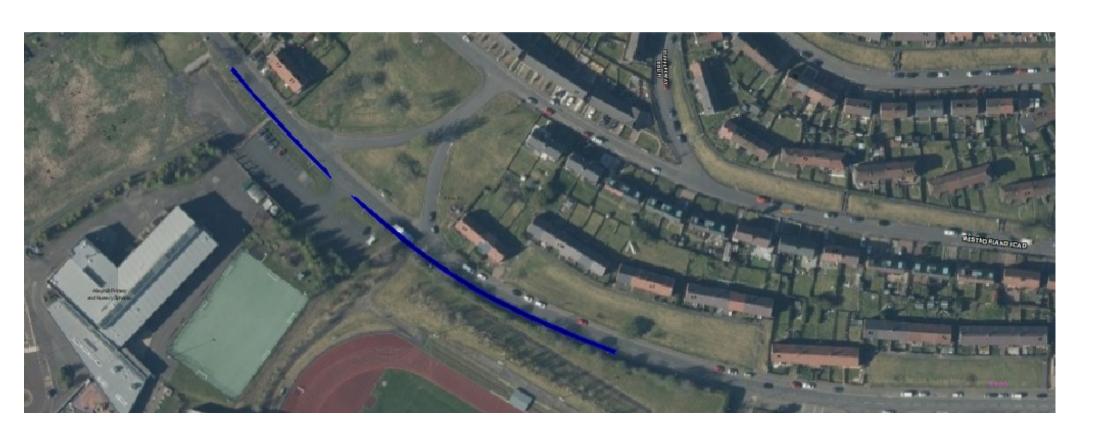

## **Footpath**

**Location** Cumberland Road, Greenock

Map Ref: <u>F6</u>

Planned Work: From opposite House No 94,

at R13, to opposite House No 126

Cost: £12,000