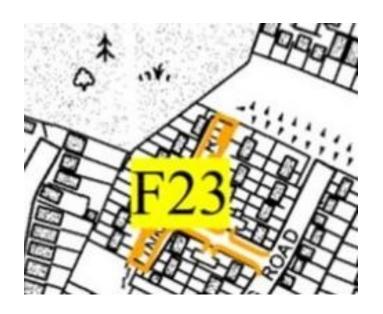

# **Footpath**

**Location:** Inellan Road, Wemyss Bay

Map Ref: F23

Planned Work: Full length (both sides)

**Cost:** £33,000