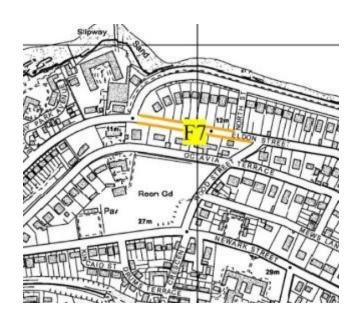

## **Footpath**

**Location:** Eldon Street, Greenock

Map Ref: F7

**Planned Work:** Esplanade to Wood Street (south side) and Esplanade and North Street

(north side)

**Cost:** £33,000