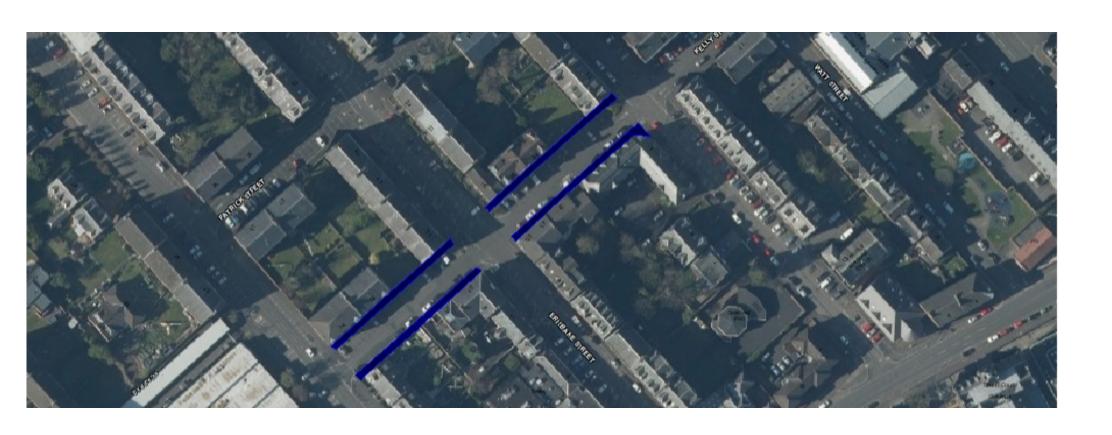

## **Footpath**

**Location:** Kelly Street, Greenock

Map Ref: F9

**Planned Work:** Ardgowan Street to Finnart

Street (both sides)

Cost: £16,000