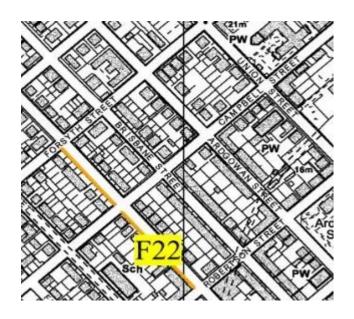

## **Footpath**

**Location:** Finnart Street, Greenock

Mapr Ref: F22

**Planned Work:** Robertson Street to Forsyth

Street (south side)

Cost: £35,000