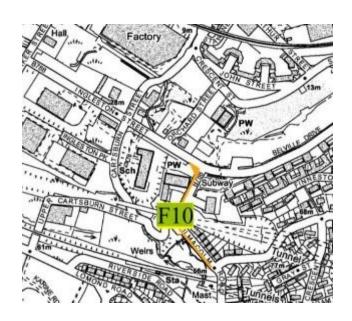

## **Footpath**

**Location:** Kilmacolm Road ,Greenock

Map Ref: F10

**Planned Work:** Ingleston Street to

Bawhirley Road (west side)

**Cost:** £19,000