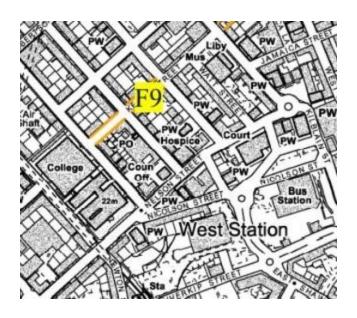

## **Footpath**

**Location:** Kelly Street, Greenock

Map Ref: F9

**Planned Work:** Ardgowan Street to Finnart

Street (both sides)

Cost: £16,000