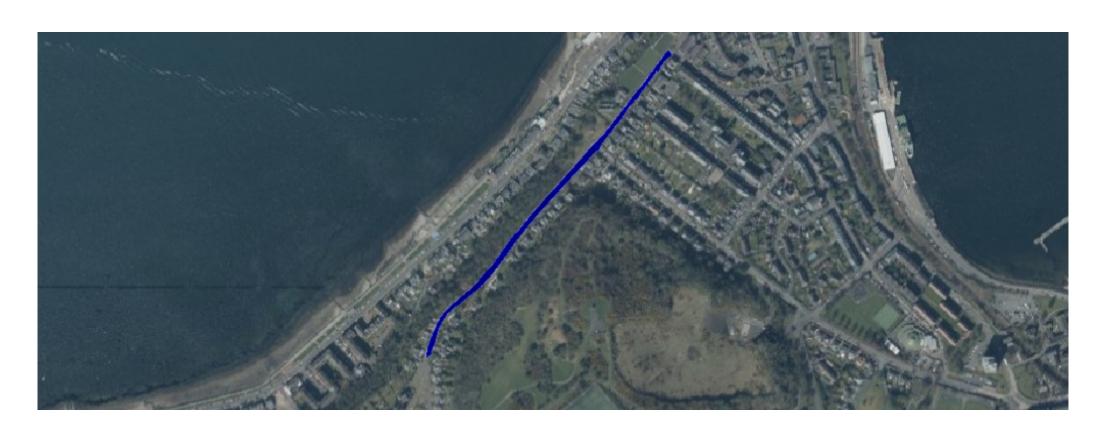

## **Road**

**Location** Barrhill Road, Greenock

Map ref: C1

Planned Work: Full Length

Cost: £40,000