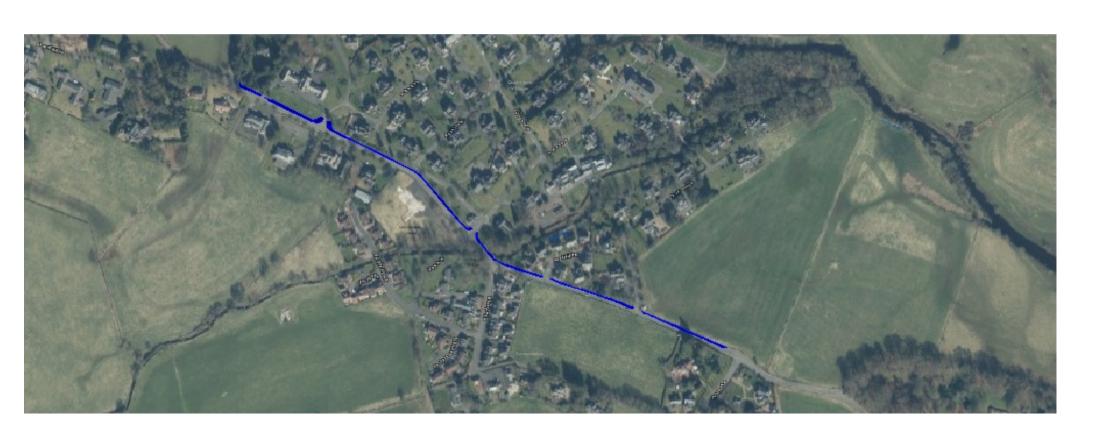

## **Footpath**

**Location** Craigbet Road, Quarriers Village

Map Ref: F5

Planned Work: Footpath; Craigends Road to

Laurel Way (north side)

Cost: £44,000

Images taken from Google Maps in accordance with <u>Brand Resource Center | Products and Services - Geo Guidelines (about.google)</u>