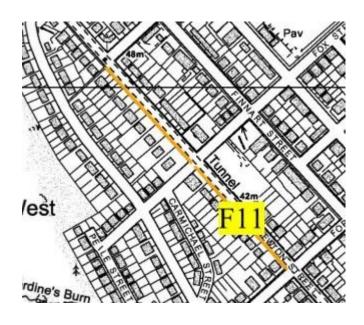

## **Footpath**

**Location:** Newton Street, Greenock

Map Ref: F11

**Planned Work:** Forsyth Street to junction

with Madeira Street (south side)

**Cost:** £35,000