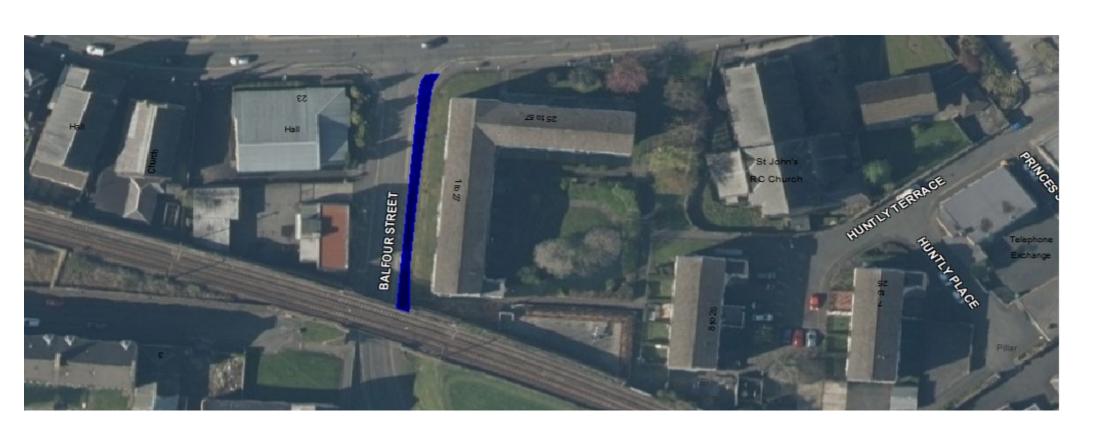

## **Footpath**

**Location** Balfour Street, Port Glasgow

Map Ref: F1

**Planned Work:** Brown Street to Railway

Bridge (east side)

Cost: £6,500