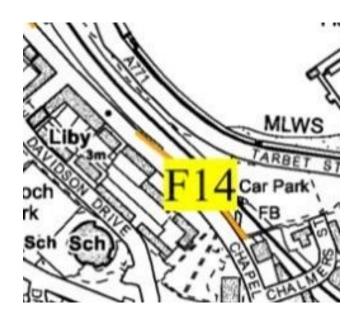

# **Footpath**

**Location:** Shore Street, Gourock

Map Ref: F14

**Planned Work:** Opposite house No 27 to

Albert Hotel (north side)

**Cost:** £8,000