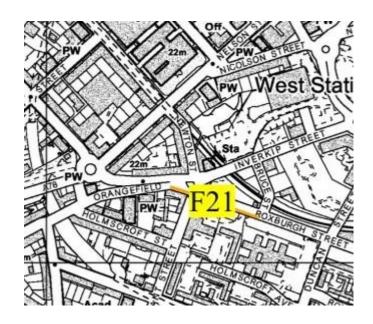

## **Footpath**

**Location:** Roxburgh Street, Greenock

Map Ref: F21

**Planned Work:** From opposite No 150 to

Orangefield (south side)

**Cost:** £10,000