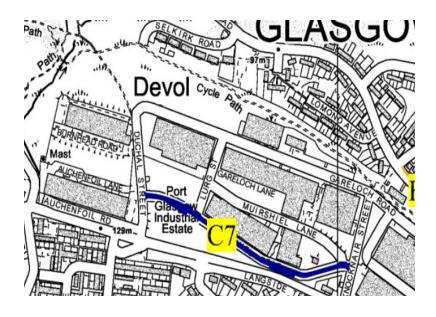

## **Road**

**Location** Muirshiel Road, Port Glasgow

Map Ref: C7

Planned Work: Full Length

**Cost:** £57,000