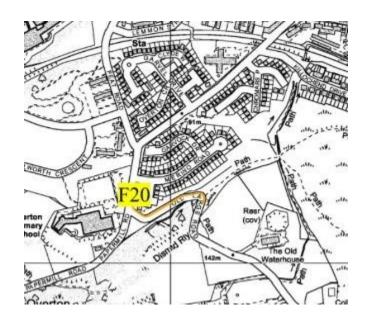

## **Footpath**

**Location:** Drumfrochar Road & Old Largs

Road, Greenock

Map Ref F20

Planned Work: Merino Road to and includ-

ing Old Largs Road (east side)

**Cost:** £22,000