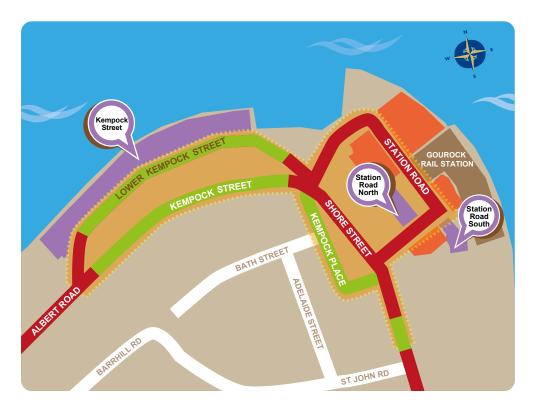

# **Gourock Parking Zones**

For more information visit www.inverclyde.gov.uk/parking

#### Restrictions apply Monday - Friday, 8am to 6pm

0-2 Hours Free 2-3 Hours £1 3-4 Hours £2 4+ Hours £4

Permit and Blue Badge holders exempt

**Private Car Park** 

Up to 2 hours max stay free Exemption for Permit and Blue Badge holders (Display a parking disc)

On-street No waiting or parking

Parking disc zone