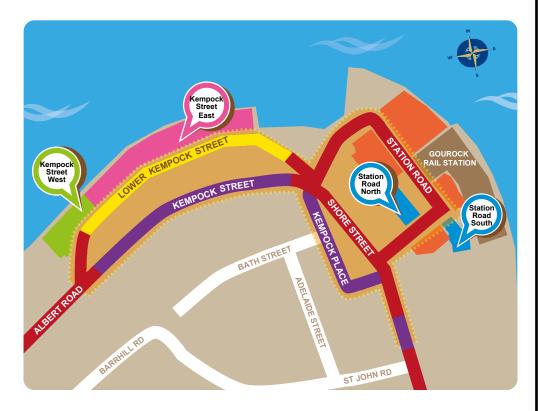

# **Gourock Parking Zones**

From 1 July 2018

For more information visit www.inverclyde.gov.uk/parking

Car park **Unlimited parking** 

Flat rate £2 per day

Up to 3 hours max stay free (Display parking disc) On-street

Car park

Up to 1 hours max stay free (Display parking disc)

**Private Car Park** 

Car park

On-street No waiting or parking

### Parking disc zone

On-street Up to 3 hours max stay free (Display parking disc)

### Restrictions apply Monday - Friday, 8am to 6pm