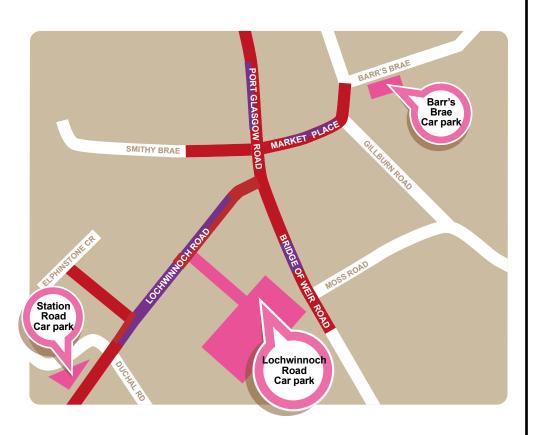

## **Kilmacolm Parking Zones**

From 15 January 2018

For more information visit www.inverclyde.gov.uk/parking

Inverciyde

Restrictions apply Monday - Friday, 8am to 6pm

On-street No waiting or parking Car park Unlimited parking On-street
Up to 2 hours max stay free