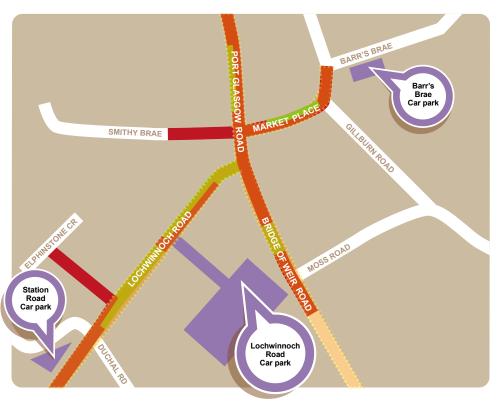

## **Kilmacolm Parking Zones**

For more information visit www.inverclyde.gov.uk/parking

Inverciyde

Restrictions apply Monday - Friday, 8am - 6pm

On-street
No waiting or parking

0-2 Hours2-3 Hours4 Hours5 Free Permit and Blue Badge1 Blue Badge2 holders

3-4 Hours £2 holders 4+ Hours £4 exempt On-street Up to 2 hours max stay free Exemption for Permit and Blue Badge holders

(Display a parking disc)

Parking disc zone