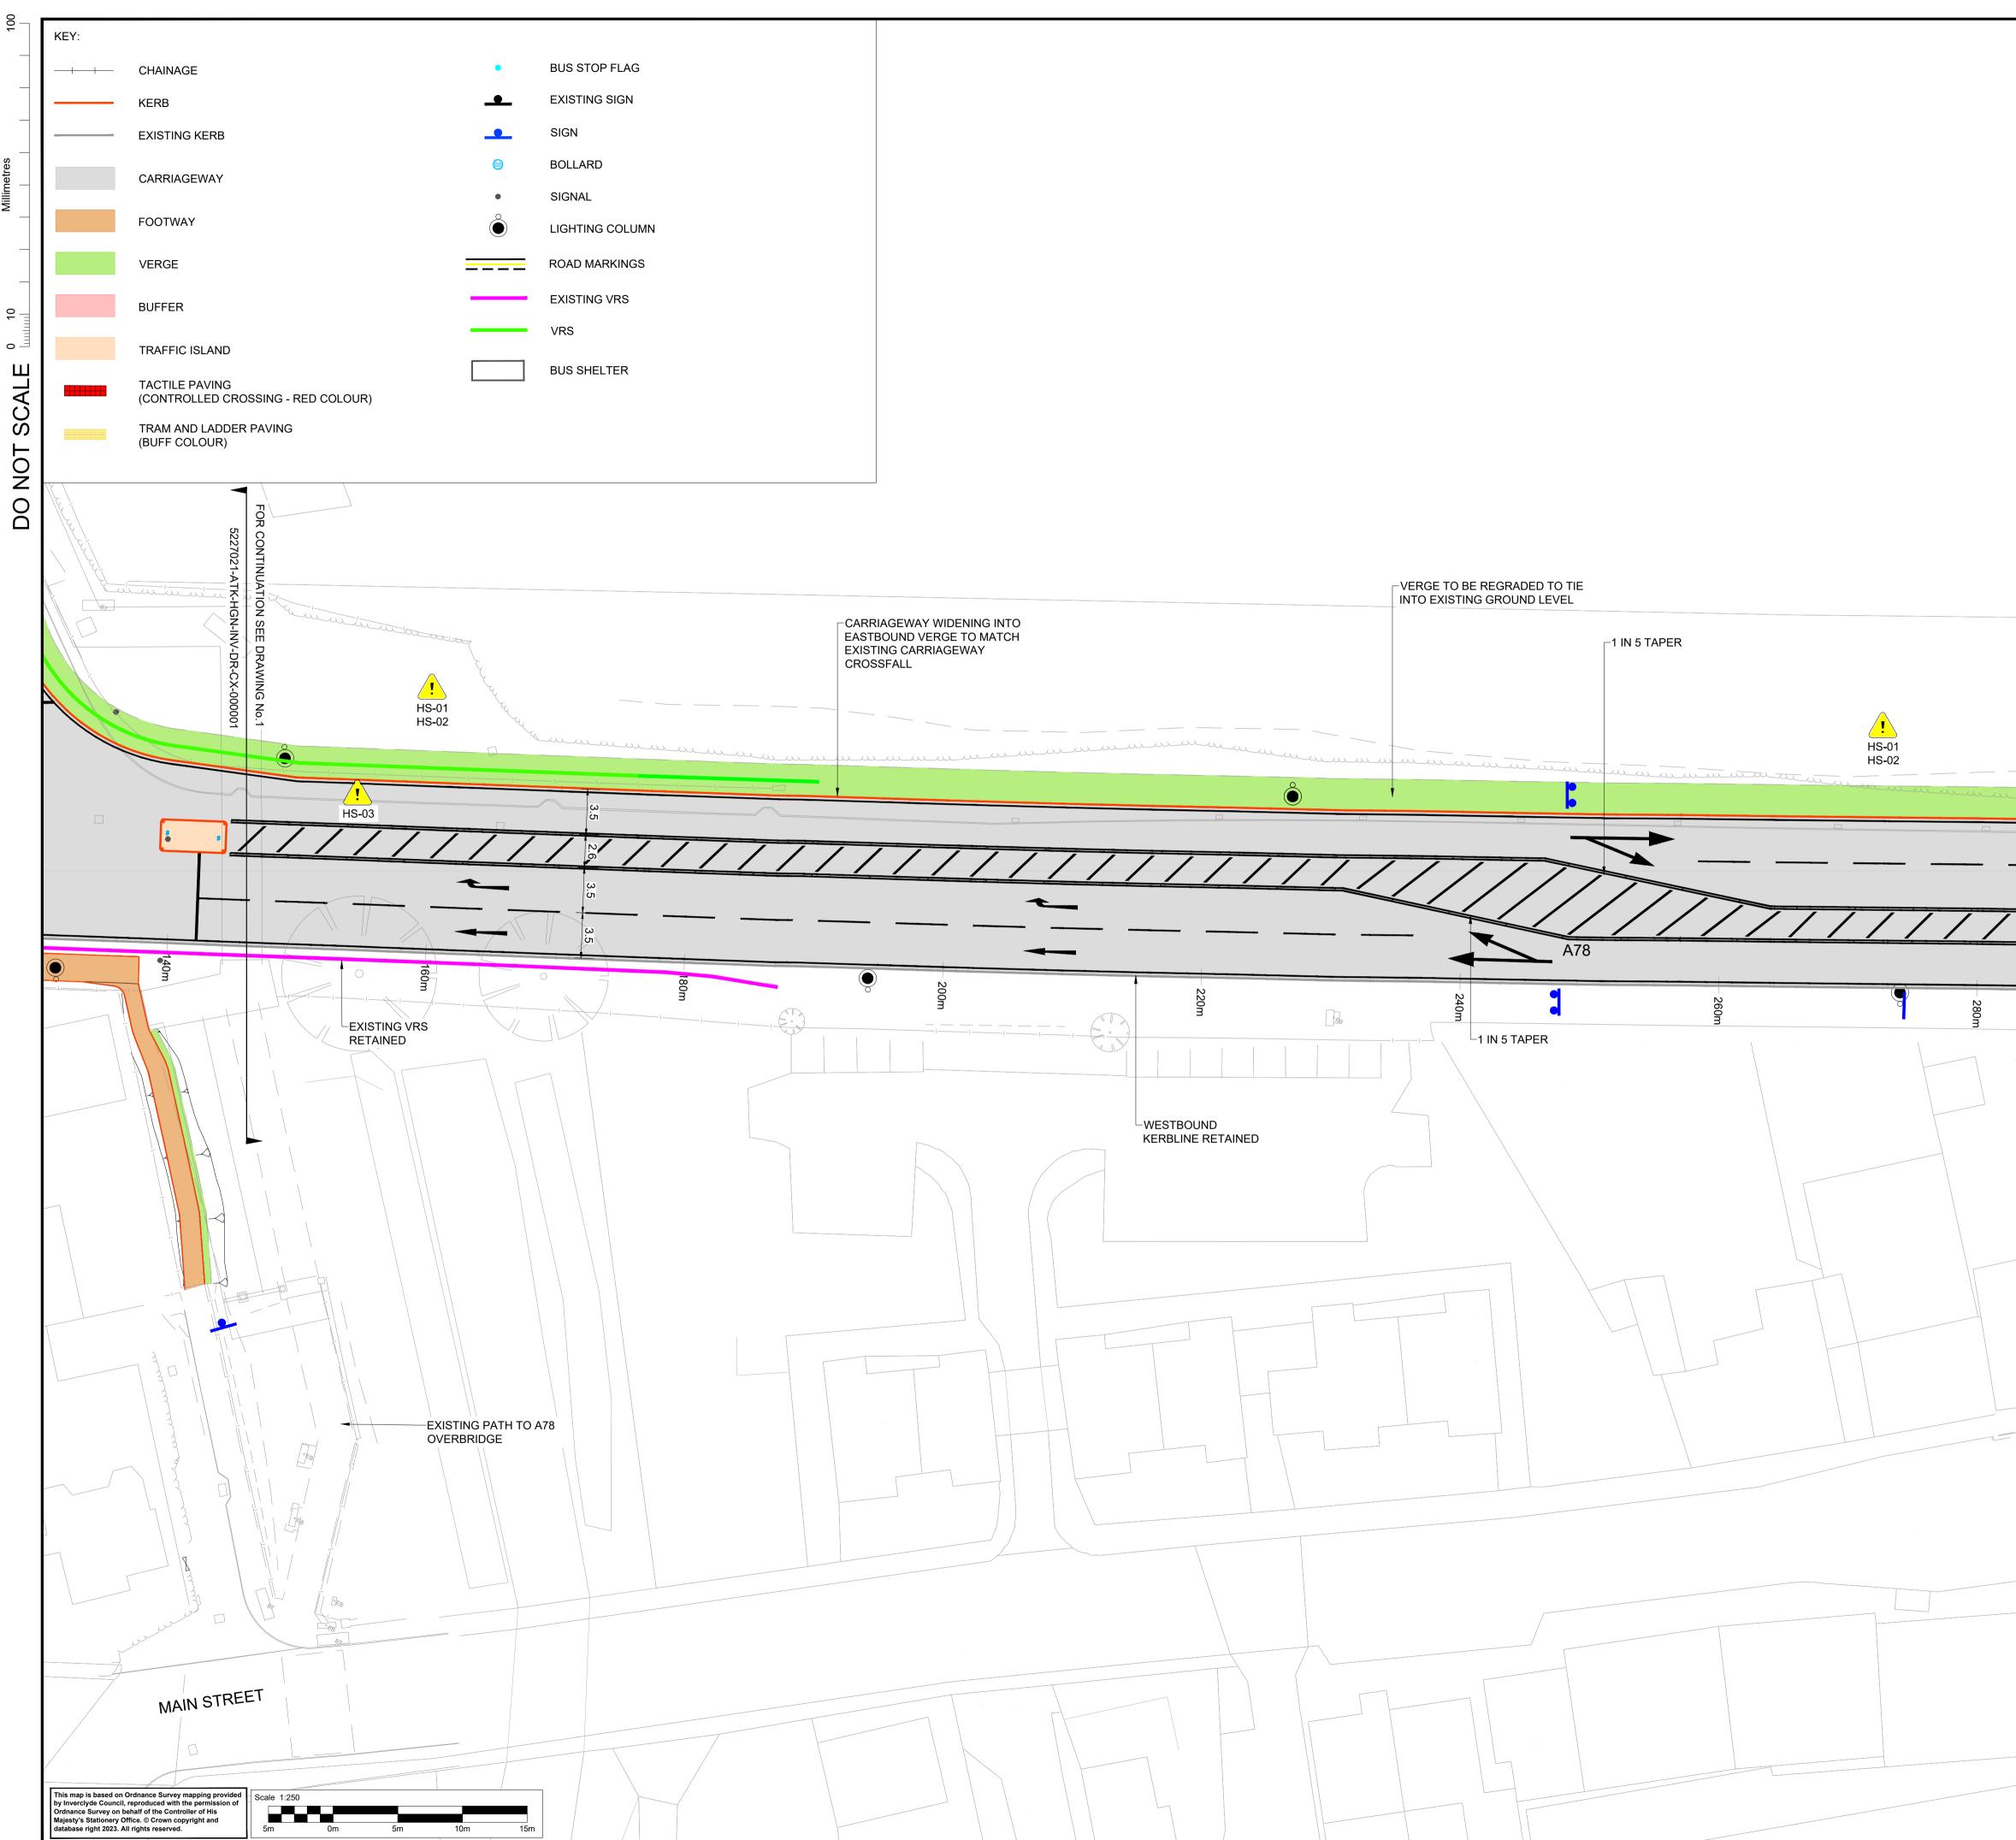

This Drawing is saved on ProjectWise. Plotted: 01/03/2025 17:48:35 By: MCEL9732

|                                                                       | NOTES:                                                                                                                                                                                                      |
|-----------------------------------------------------------------------|-------------------------------------------------------------------------------------------------------------------------------------------------------------------------------------------------------------|
|                                                                       | 1. ALL DIMENSIONS ARE IN METRES UNLESS OTHERWISE STATED.                                                                                                                                                    |
|                                                                       | 2. THIS DRAWING IS FOR REFERENCE ONLY AND SHOULD BE<br>READ IN CONJUNCTION WITH ALL OTHER ENGINEERING                                                                                                       |
|                                                                       | 3. DO NOT SCALE FROM THIS DRAWING.                                                                                                                                                                          |
|                                                                       | 4. UTILITY INFORMATION HAS BEEN OMITTED FOR CLARITY.                                                                                                                                                        |
| ▼                                                                     | THE CONTRACTOR IS RESPONSIBLE FOR VERIFYING THE<br>EXACT LOCATION AND EXTENT OF BURIED SERVICES PRIOR<br>TO COMMENCEMENT OF WORKS. FOR INDICATIVE                                                           |
|                                                                       | LOCATIONS OF UTILITIES REFER TO<br>52227201-ATK-UXX-INV-DR-CX-000001 TO 000004.                                                                                                                             |
|                                                                       | <ol> <li>FOR STANDARD EARTHWORKS DETAILS REFER TO<br/>DRAWING 5227021-ATK-HGT-XX-DR-CE-000601 (TO BE READ<br/>IN CONJUNCTION WITH 600 SERIES OF SPECIFICATIONS).</li> </ol>                                 |
|                                                                       | 6. FOR GROUND INVESTIGATION DATA, REFER TO THE<br>FACTUAL REPORT PREPARED BY DUNELM (2024) AND                                                                                                              |
|                                                                       | ASSOCIATED INTERPRETATIVE REPORT BY ATKINSREALIS<br>(5227021-ATK-HGT-XX-RP-CE-000003).                                                                                                                      |
|                                                                       |                                                                                                                                                                                                             |
|                                                                       |                                                                                                                                                                                                             |
|                                                                       |                                                                                                                                                                                                             |
|                                                                       |                                                                                                                                                                                                             |
|                                                                       |                                                                                                                                                                                                             |
|                                                                       |                                                                                                                                                                                                             |
|                                                                       |                                                                                                                                                                                                             |
|                                                                       |                                                                                                                                                                                                             |
|                                                                       | SAFETY, HEALTH AND ENVIRONMENTAL                                                                                                                                                                            |
|                                                                       | INFORMATION                                                                                                                                                                                                 |
|                                                                       | In addition to the hazards/risks normally associated with the types of work detailed on this drawing, note the following significant residual risks (Reference shall also be made to the design bezard log) |
|                                                                       | (Reference shall also be made to the design hazard log).<br>Construction<br>HS-01 WORKS IN CLOSE PROXIMITY TO EXISTING SERVICES                                                                             |
|                                                                       | HS-01 WORKS IN CLOSE PROXIMITY TO EXISTING SERVICES<br>HS-02 NO PLAN AVAILABLE FOR UTILITY ASSETS ASSOCIATED WITH<br>INVERCLYDE COUNCIL (CONTRACTOR TO CONFIRM LOCATION ON                                  |
|                                                                       | SITE PRIOR TO THE WORKS)<br>HS-03 EXISTING DAFF BURN TWIN BARREL CULVERT RUNNING                                                                                                                            |
|                                                                       | PERPENDICULAR TO AND UNDERNEATH A78<br>Maintenance / Cleaning                                                                                                                                               |
|                                                                       | HS-01 WORKS IN CLOSE PROXIMITY TO EXISTING SERVICES<br>HS-02 NO PLAN AVAILABLE FOR UTILITY ASSETS ASSOCIATED WITH<br>INVERCLYDE COUNCIL (CONTRACTOR TO CONFIRM LOCATION ON                                  |
|                                                                       | SITE PRIOR TO THE WORKS)                                                                                                                                                                                    |
|                                                                       | NONE                                                                                                                                                                                                        |
|                                                                       | Decommissioning / Demolition<br>HS-01 WORKS IN CLOSE PROXIMITY TO EXISTING SERVICES                                                                                                                         |
| 11/1/                                                                 | HS-02 NO PLAN AVAILABLE FOR UTILITY ASSETS ASSOCIATED WITH<br>INVERCLYDE COUNCIL (CONTRACTOR TO CONFIRM LOCATION ON                                                                                         |
|                                                                       | SITE PRIOR TO THE WORKS) Description                                                                                                                                                                        |
|                                                                       | Status Revision Drawn Checked Reviewed Authorised Issue Date                                                                                                                                                |
|                                                                       | Description                                                                                                                                                                                                 |
| <u>3</u>                                                              | Status         Revision         Drawn         Checked         Reviewed         Authorised         Issue Date                                                                                                |
| DRAWING No.3                                                          | Description                                                                                                                                                                                                 |
| DR-CX                                                                 | Status         Revision         Drawn         Checked         Reviewed         Authorised         Issue Date                                                                                                |
|                                                                       | Description<br>FOR CONSULTATION WITH STAKEHOLDERS                                                                                                                                                           |
| FOR CONTINUATION SEE DRAWING No.3<br>5227021-ATK-HGN-INV-DR-CX-000003 | Status     Revision     Drawn     Checked     Reviewed     Authorised     Issue Date       S3     P01     CG     CC     AM      26/07/24                                                                    |
| INUAT                                                                 | Description<br>FOR CONSTRUCTION                                                                                                                                                                             |
| CONT                                                                  | Status     Revision     Drawn     Checked     Reviewed     Authorised     Issue Date       A3     C01     MG     CC     AM     CS     20/02/25                                                              |
| 5 FOR C                                                               | Drawing Suitability Status APPROVED - CONSTRUCTION A3                                                                                                                                                       |
|                                                                       | 2 Atlantic Square                                                                                                                                                                                           |
|                                                                       | Glasgow<br>G2 8NJ                                                                                                                                                                                           |
|                                                                       | Scotland                                                                                                                                                                                                    |
| 9.90<br>* 9.90                                                        | Tel: +44 (0)141 220 2000<br>Fax: +44 (0)141 220 2001                                                                                                                                                        |
| 5                                                                     | Copyright C AtkinsRéalis (2023) www.AtkinsRealis.com                                                                                                                                                        |
| <i>.</i>                                                              | Invercivde Balfour Beatty                                                                                                                                                                                   |
| <sup>Q</sup> . <sub>Q3</sub>                                          | SCAPE SCOTLAND                                                                                                                                                                                              |
|                                                                       | CIVIL ENGINEERING                                                                                                                                                                                           |
|                                                                       |                                                                                                                                                                                                             |
|                                                                       |                                                                                                                                                                                                             |
|                                                                       |                                                                                                                                                                                                             |
|                                                                       | A78 MAIN STREET<br>GENERAL ARRANGEMENT                                                                                                                                                                      |
|                                                                       | SHEET 2 OF 4                                                                                                                                                                                                |
|                                                                       |                                                                                                                                                                                                             |
|                                                                       | Drawing Number<br>Project Originator Volume<br>5227021 - ATK - HGN -                                                                                                                                        |
|                                                                       | 5227021 - ATK - HGN -<br>INV - DR - CX - 000002                                                                                                                                                             |
|                                                                       | Location Type Role Number                                                                                                                                                                                   |
|                                                                       | Original A1 Scale: 1:250 Project 5227021 Sheet: 2 of 4 Rev: C01                                                                                                                                             |