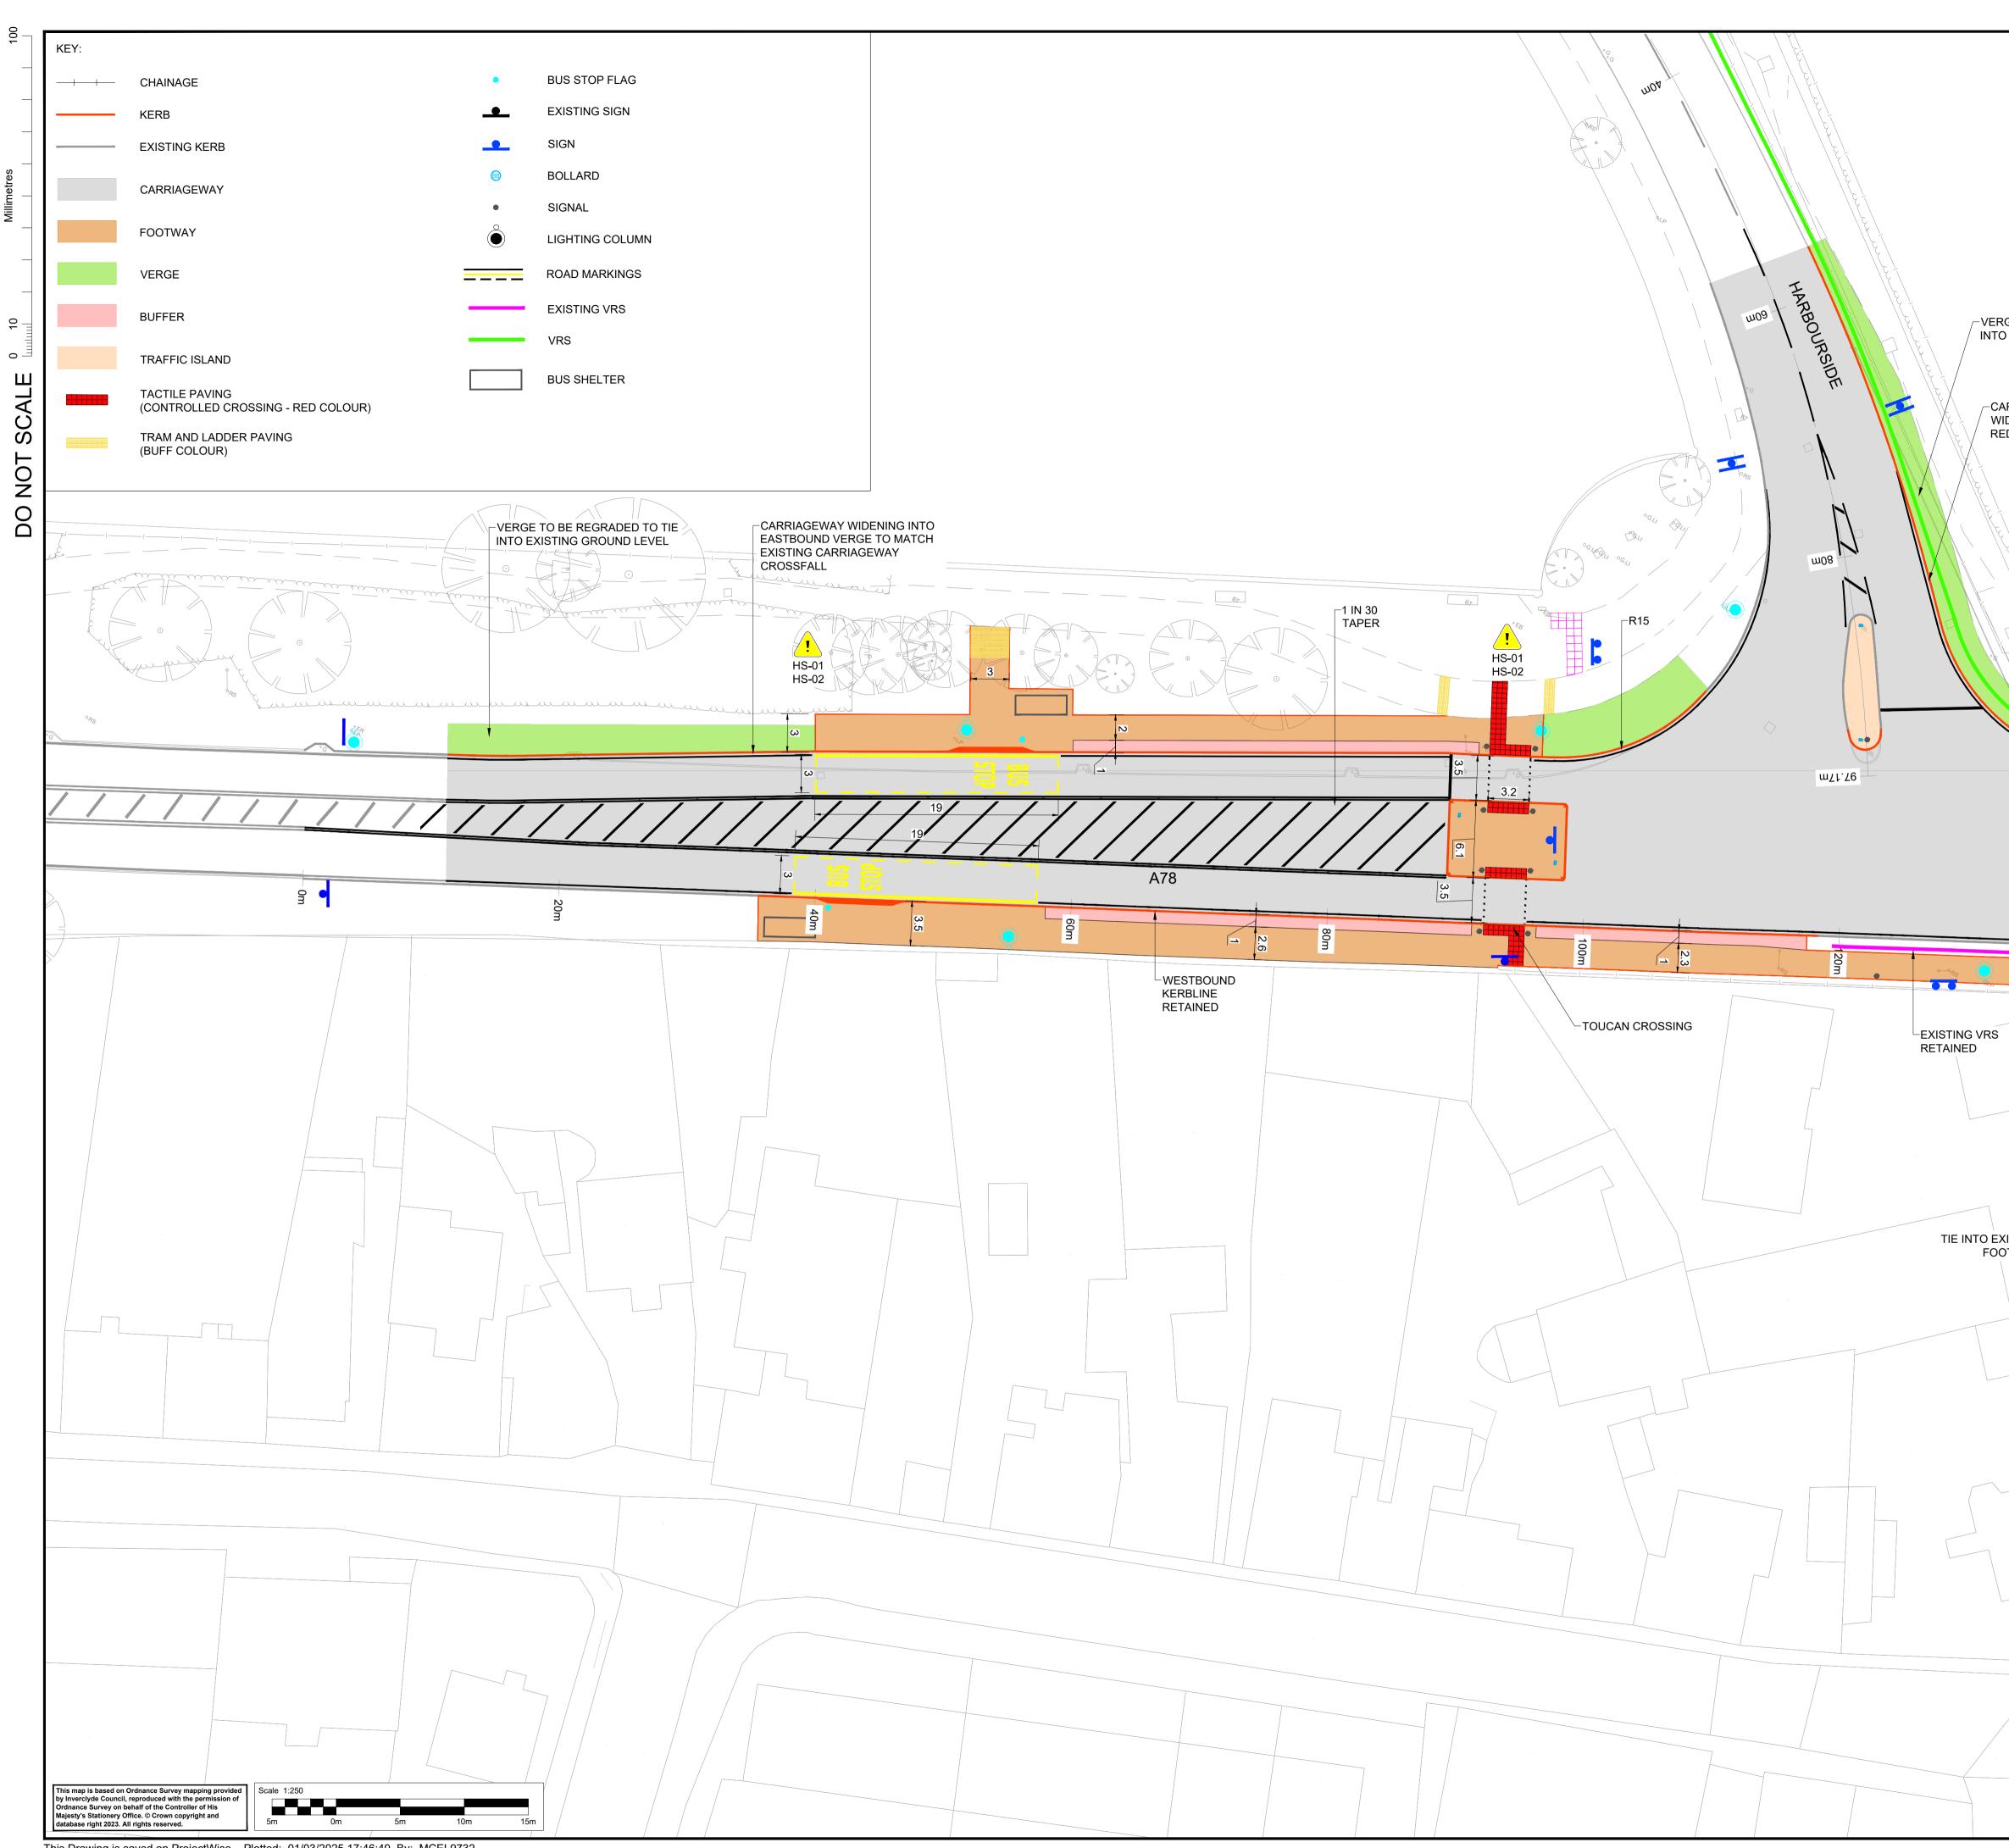

This Drawing is saved on ProjectWise. Plotted: 01/03/2025 17:46:49 By: MCEL9732

| RGE TO BE RI<br>O EXISTING O<br>ARRIAGEWAY<br>/IDTH<br>EDCUED | <ul> <li>NOTES:</li> <li>ALL DIMENSIONS ARE IN METRES UNLESS OTHERWISE<br/>STATED.</li> <li>THIS DRAWING IS FOR REFERENCE ONLY AND SHOULD BE<br/>READ IN CONJUNCTION WITH ALL OTHER ENGINEERING<br/>DRAWINGS.</li> <li>DO NOT SCALE FROM THIS DRAWING.</li> <li>UTILITY INFORMATION HAS BEEN OMITTED FOR CLARITY<br/>THE CONTRACTOR IS RESPONSIBLE FOR VERIFYING THE<br/>EXACT LOCATION AND EXTENT OF BURIED SERVICES PRIOR<br/>TO COMMENCEMENT OF WORKS. FOR INDICATIVE<br/>LOCATIONS OF UTILITIES REFER TO<br/>52227201-ATK-UXX-INV-DR-CX-000001 TO 000004.</li> <li>FOR STANDARD EARTHWORKS DETAILS REFER TO<br/>DRAWING 5227021-ATK-HGT-XX-DR-CE-000601 (TO BE READ<br/