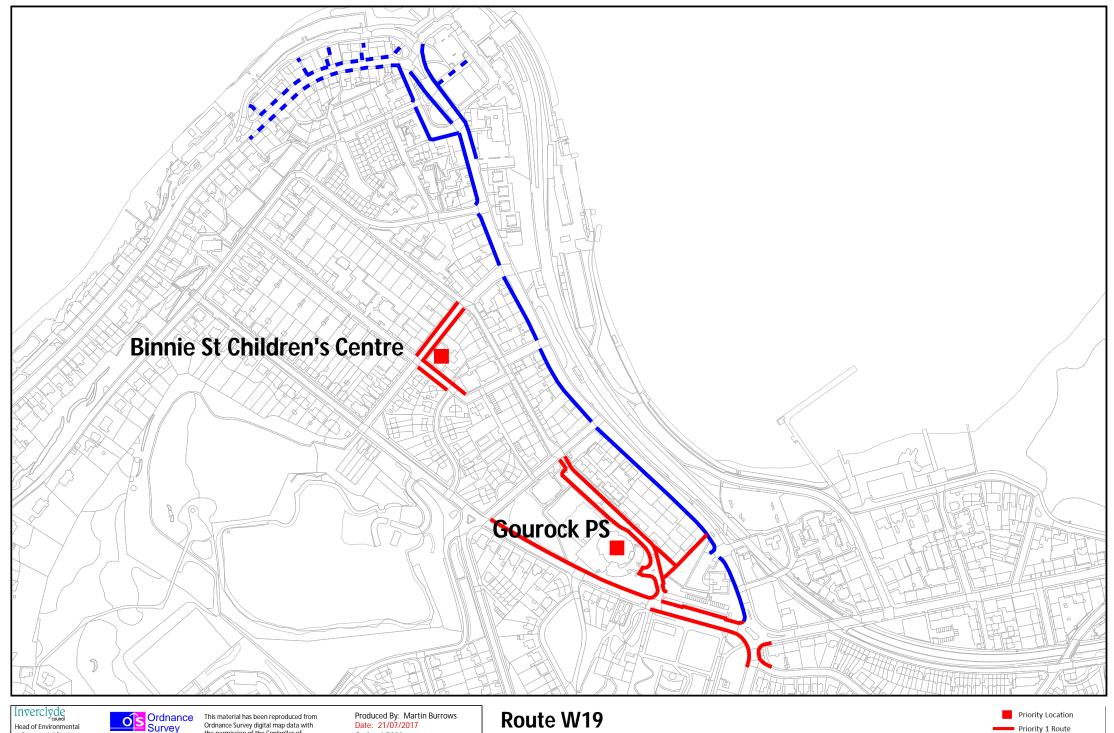

Route W18 St Ninian's PS

St Columba's HS

**Moorfoot Nursery/Garvel Centre** 

Route W19 Gourock PS

Binnie St Children's Centre

Route W20 Inverkip PS

Route W22 Wemyss Bay PS

Inverciyde