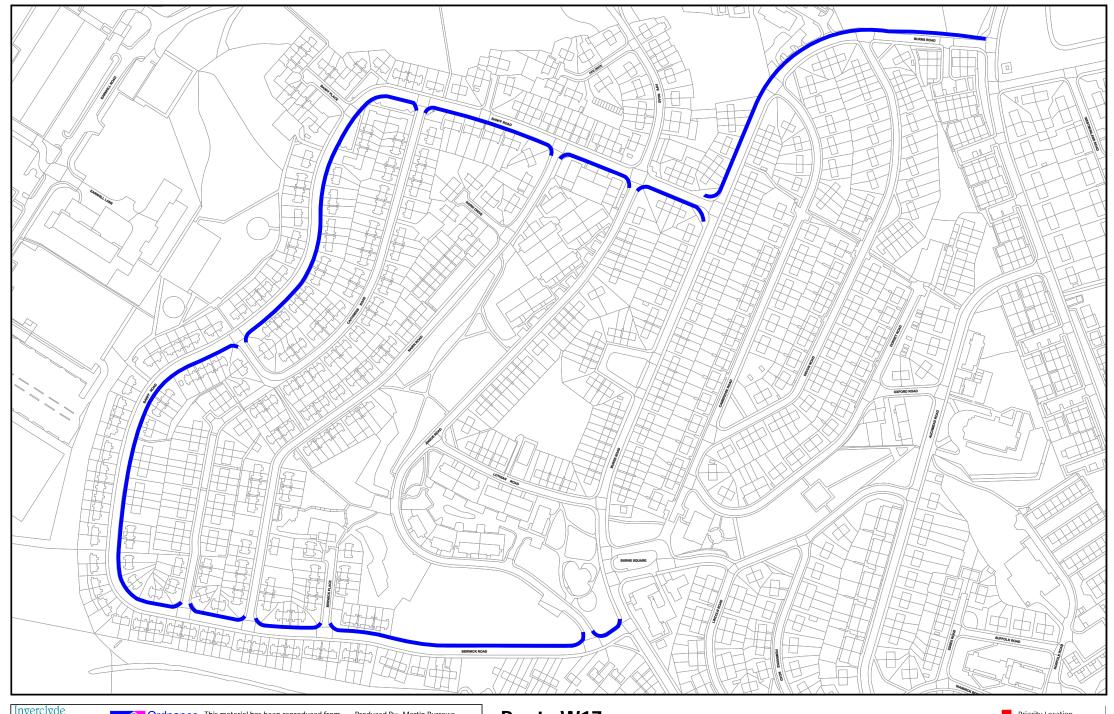

**Fitzgerald Centre** 

Route Wo6 St Patrick's PS

**Notre Dame HS** 

Route Wo7 Whinhill PS

Route Wo8 Lady Alice PS

St Joseph's PS

Route Wo9 Clydeview Academy (Mallard Cres gate)

Route W12 Clydeview Academy (Burnside Rd gate)