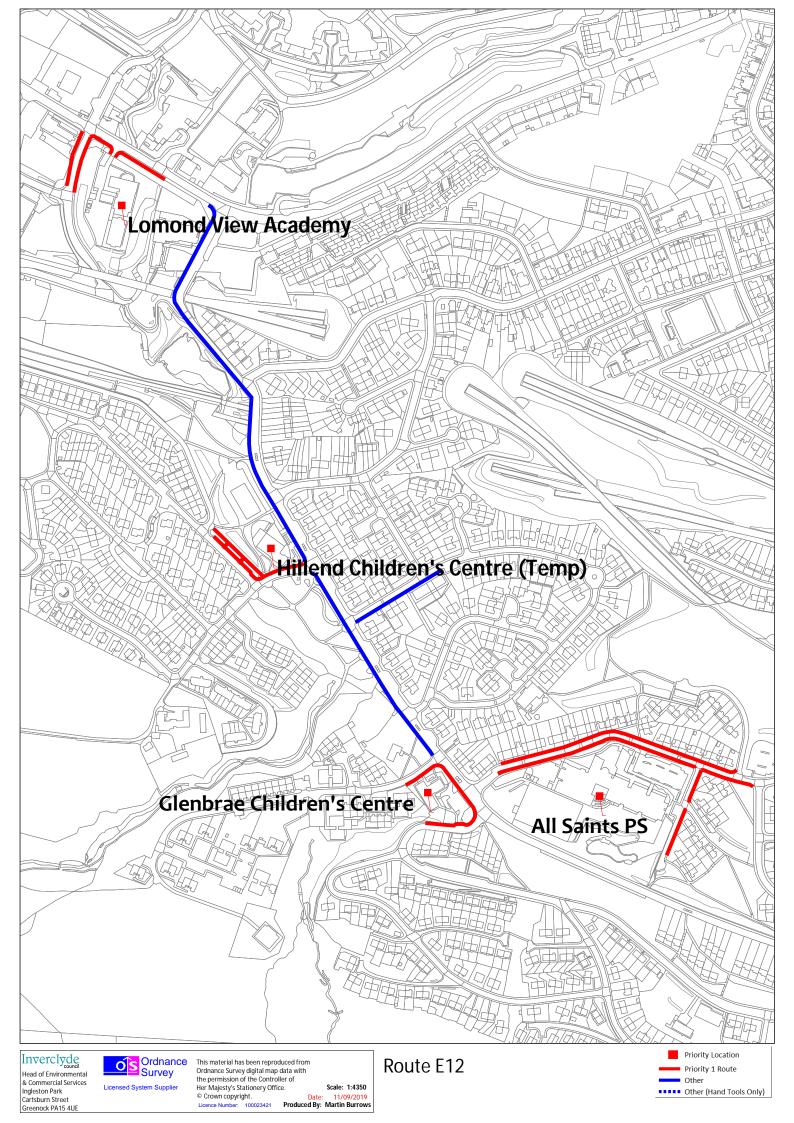

Route E<sub>12</sub> Lomond View Academy

Hillend Children's Centre

**Glenbrae Children's Centre** 

**All Saints PS** 

Licensed System Supplier

the permission of the Controller of Her Majesty's Stationery Office. © Crown copyright.