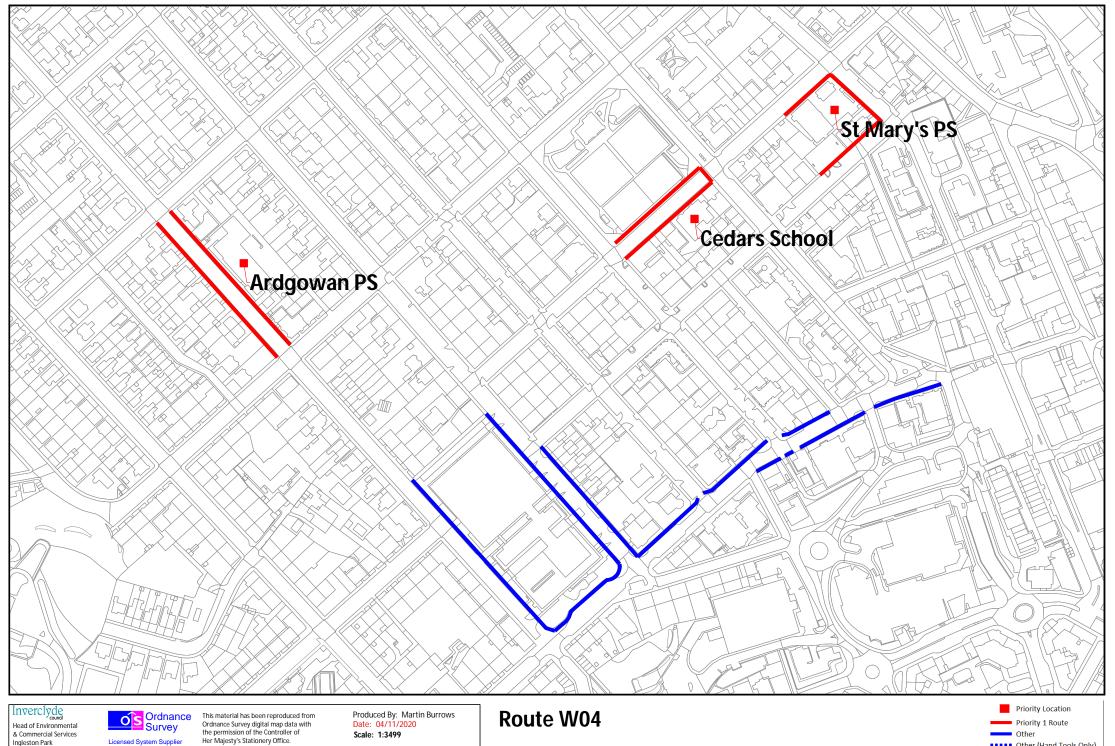

## **West Area Priority 1 Routes**

Route Wo1A Greenock Town Hall Vaccination Centre

Route Wo4 St Mary's PS (Bus Pick-up Points)

**Glenpark Early Learning Centre** 

Cedars School
Ardgowan PS

Route Wo5 Wellpark Children's Centre