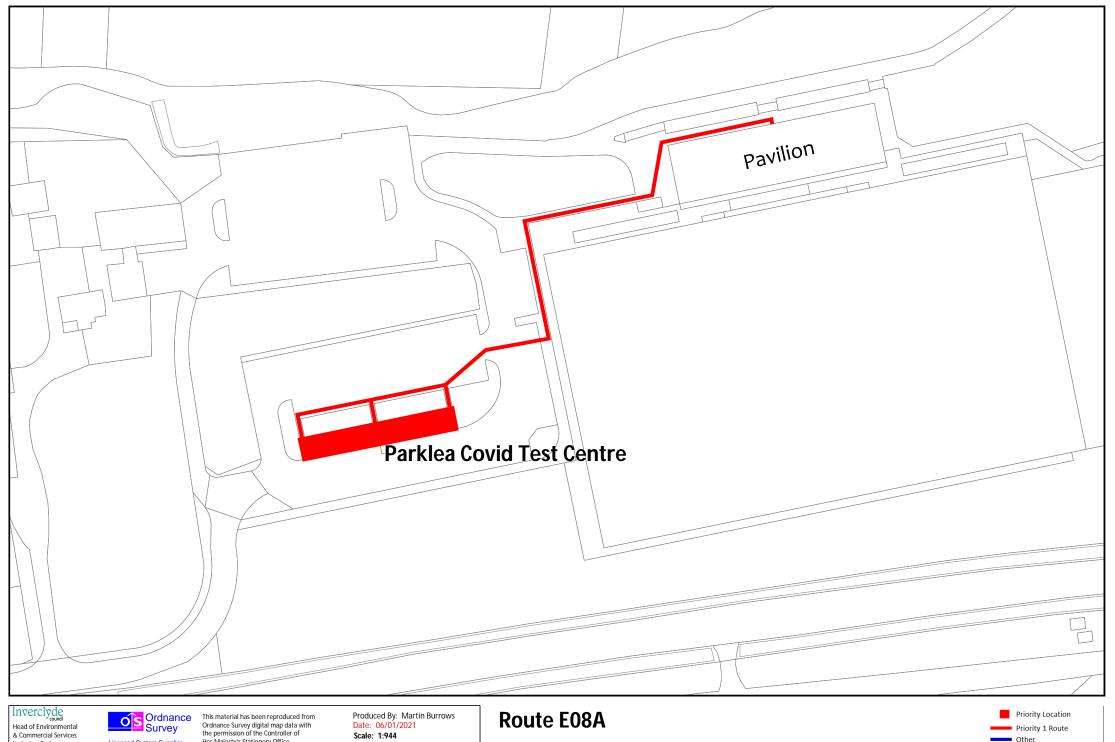

Route Eo<sub>5</sub> Newark PS

St Michael's PS

Route Eo8A Parklea Covid Test Centre

Route Eo<sub>9</sub>A Highholm Park & Ride

Route E10 St John's PS

Gibshill Children's Centre

Route E<sub>11</sub> King's Oak PS

Licence Number: 100023421

**Route E08A** 

Invercisde
Head of Environmental
& Commercial Services
Ingleston Park
Cartsburn Street
Greenock PA15 4UE

Ordnance Survey icensed System Supplier

This material has been reproduced from Ordnance Survey digital map data with the permission of the Controller of Her Majesty's Stationery Office.