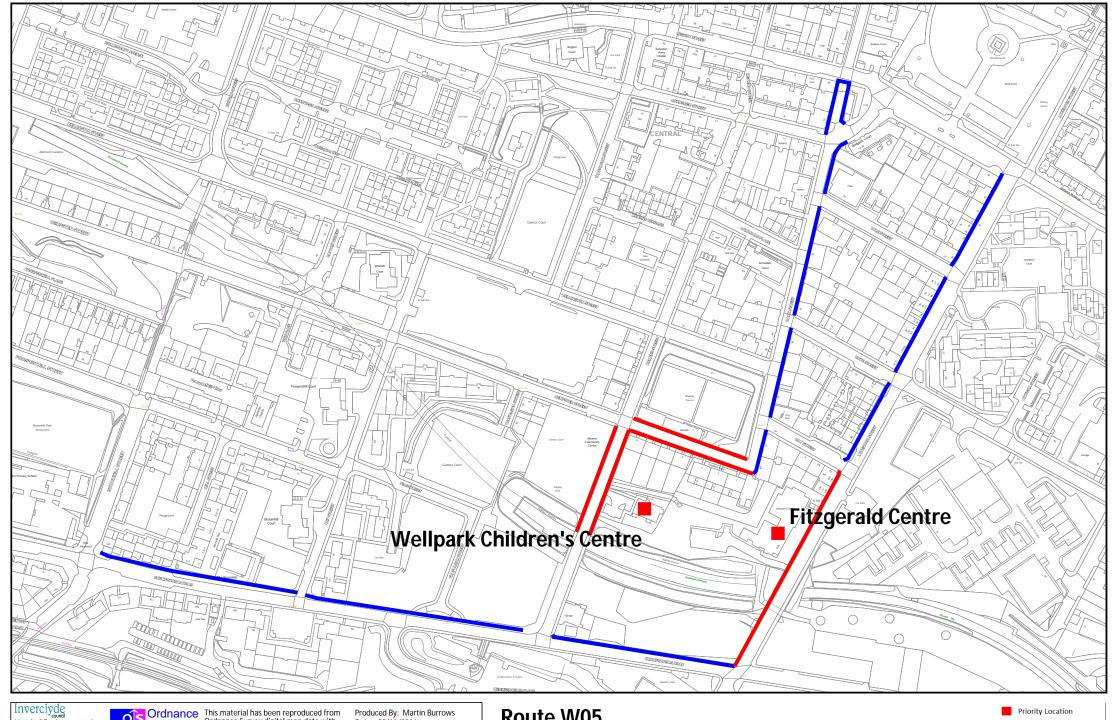

## **West Area Priority 1 Routes**

Route Wo1A Greenock Town Hall Vaccination Centre

Route Wo4 St Mary's PS (Bus Pick-up Points)

**Glenpark Early Learning Centre** 

Cedars School
Ardgowan PS

Route Wo5 Wellpark Children's Centre

**Fitzgerald Centre** 

Route Wo6 St Patrick's PS

**Notre Dame HS** 

Route Wo7 Whinhill PS

Route Wo8 Lady Alice PS

St Joseph's PS

Route Wo9 Clydeview Academy (Mallard Cres gate)

Route W12 Clydeview Academy (Burnside Rd gate)