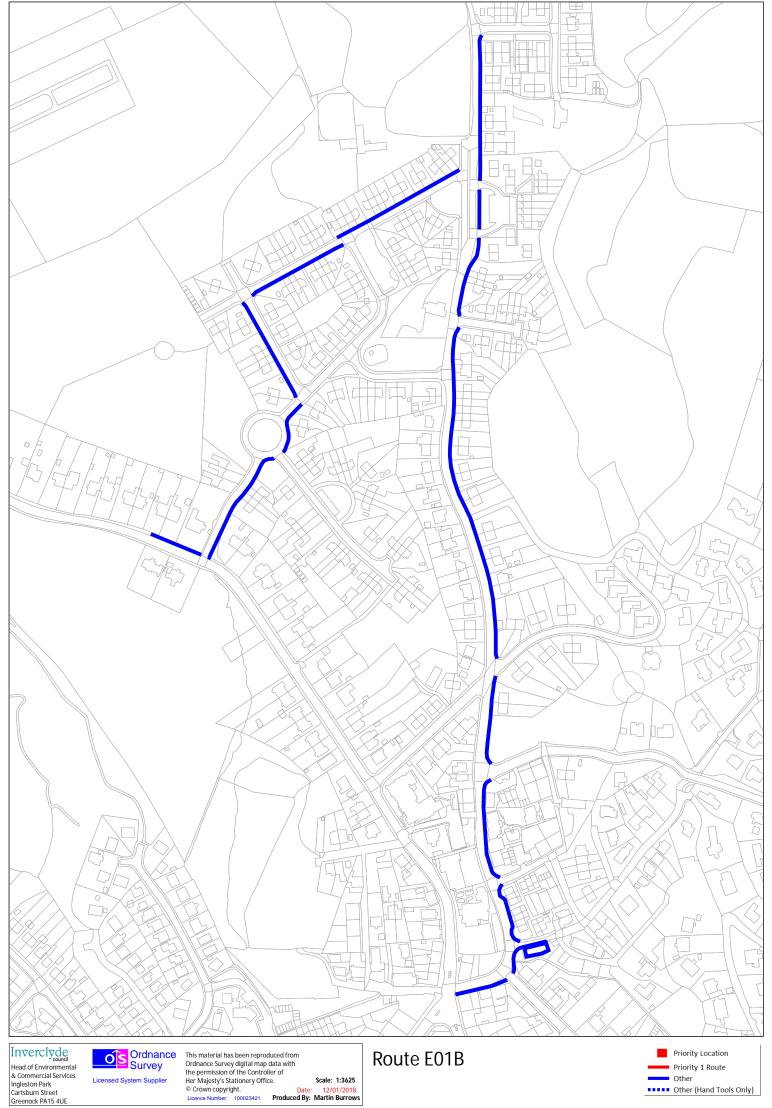

Route E<sub>11</sub> King's Oak PS

Route E<sub>12</sub> Lomond View Academy

Hillend Children's Centre

**Glenbrae Children's Centre** 

**All Saints PS** 



Licensed System Supplier

the permission of the Controller of Her Majesty's Stationery Office. © Crown copyright.

Licence Number: 100023421

Scale: 1:3200

Other Other (Hand Tools Only)



Inverclyde council Head of Environmental & Commercial Services Ingleston Park Cartsburn Street Greenock PA15 4UE

Ordnance Survey Licensed System Supplier

This material has been reproduced from Ordnance Survey digital map data with the permission of the Controller of Her Majesty's Stationery Office. © Crown copyright.

Licence Number:

Produced By: Martin Burrows Date: 12/01/2021

Scale: 1:3000

## **Route E01A**

Vaccination Centre Priority 1



Invercipde council Head of Environmental & Commercial Services Ingleston Park Cartsburn Street Greenock PA15 4UE

Licensed System Supplier

Other Other (Hand Tools Only)



Head of Environmental & Commercial Services Ingleston Park Cartsburn Street Greenock PA15 4UE

Licensed System Supplier

Other Other (Hand Tools Only)



Ordnance Survey Licensed System Supplier

Ordnance Survey digital map data with the permission of the Controller of Her Majesty's Stationery Office. © Crown copyright.

Licence Number:

Produced By: Martin Burrows Date: 01/02/2018

Scale: 1:4800





Invercive
Head of Environmental
& Commercial Services Ingleston Park Cartsburn Street Greenock PA15 4UE

Licensed System Supplier

Ordnance
Survey

This material has been reproduced from Ordnance Survey digital map data