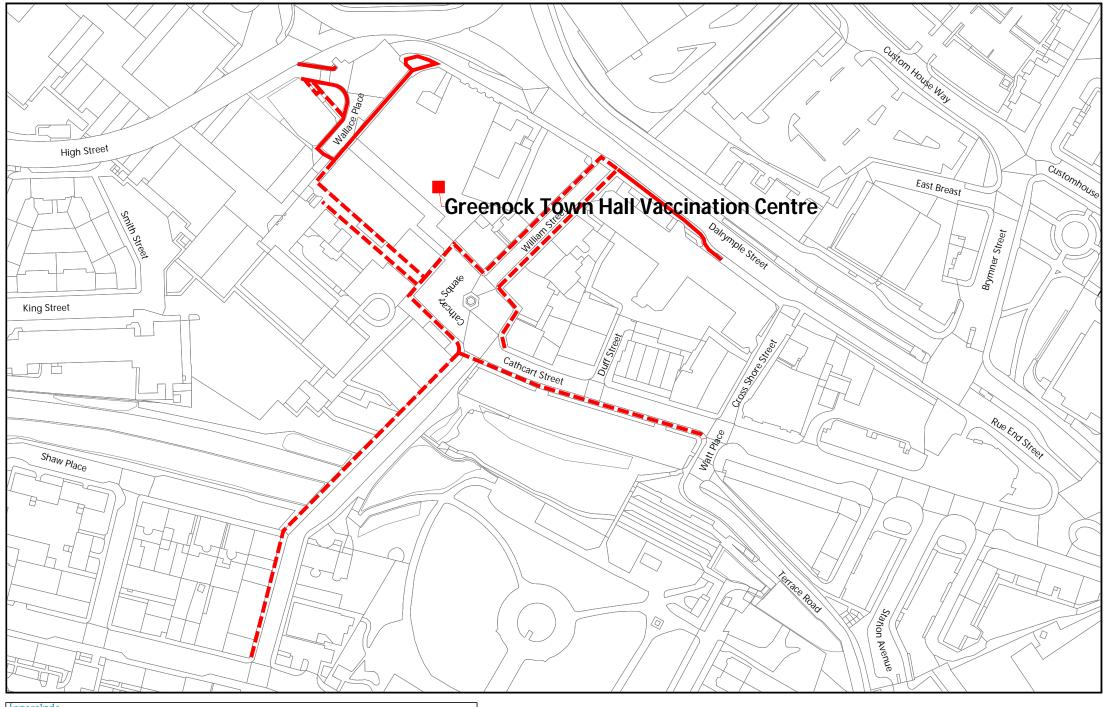

## **West Area Priority 1 Routes**

Route Wo1A Greenock Town Hall Vaccination Centre

Route Wo4 St Mary's PS (Bus Pick-up Points)

**Glenpark Early Learning Centre** 

Cedars School
Ardgowan PS

Route Wo5 Wellpark Children's Centre