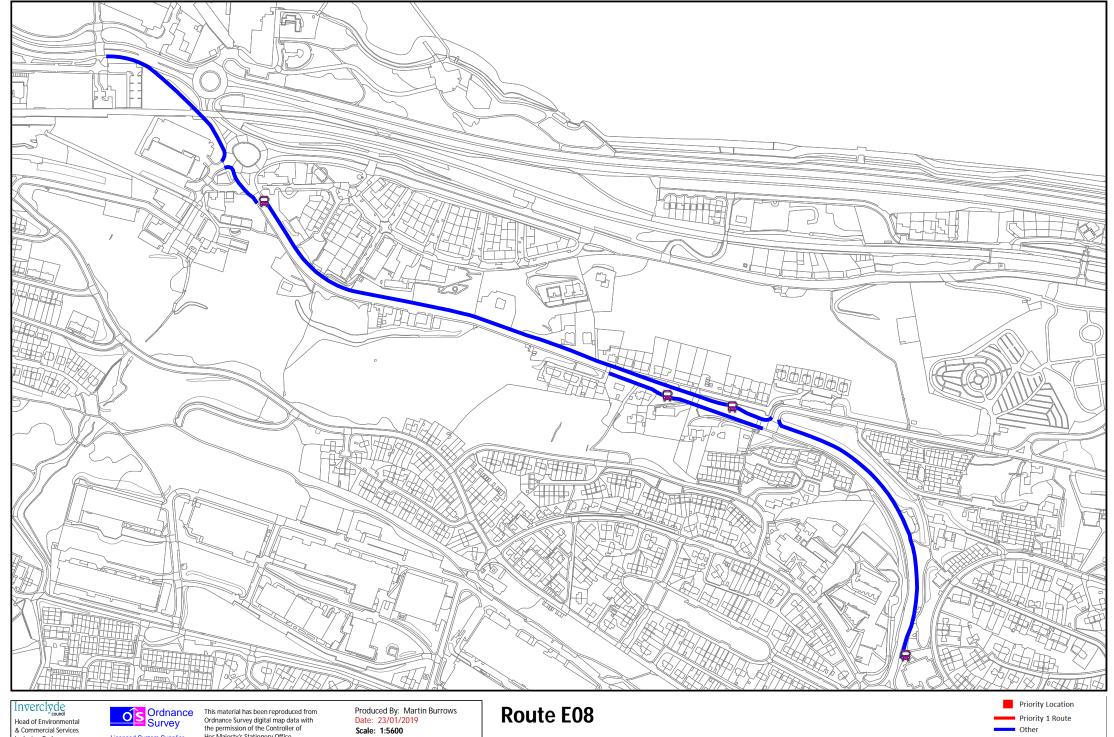

Route Eo<sub>5</sub> Newark PS

St Michael's PS

Route Eo8A Parklea Covid Test Centre

Route Eo<sub>9</sub>A Highholm Park & Ride

Route E10 St John's PS

Gibshill Children's Centre

Route E<sub>11</sub> King's Oak PS