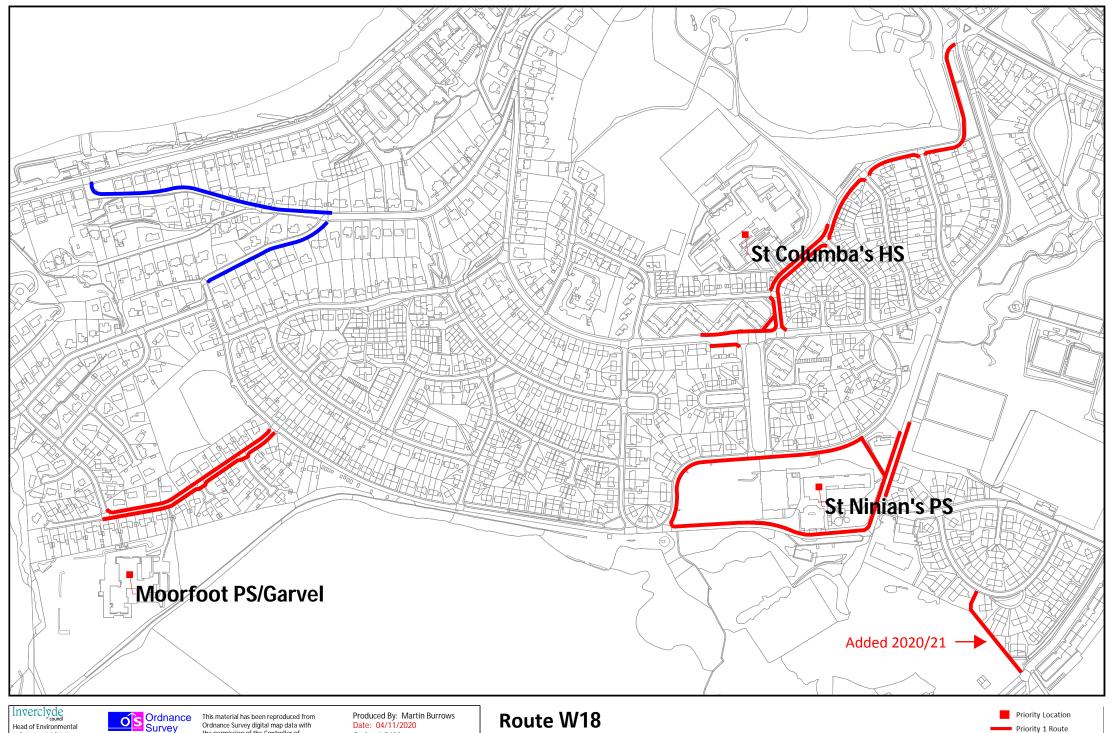

Route W18 St Ninian's PS

St Columba's HS

**Moorfoot Nursery/Garvel Centre** 

Route W19 Gourock PS

Binnie St Children's Centre

Route W20 Inverkip PS

Route W22 Wemyss Bay PS

Inverciyde

## **Route W18**

Path from Larkfield Rd to Mathie Cres added 2020/21

Priority 1 Route Other Other (Hand Tools Only)

Ordnance Survey Licensed System Supplier

the permission of the Controller of Her Majesty's Stationery Office. © Crown copyright.