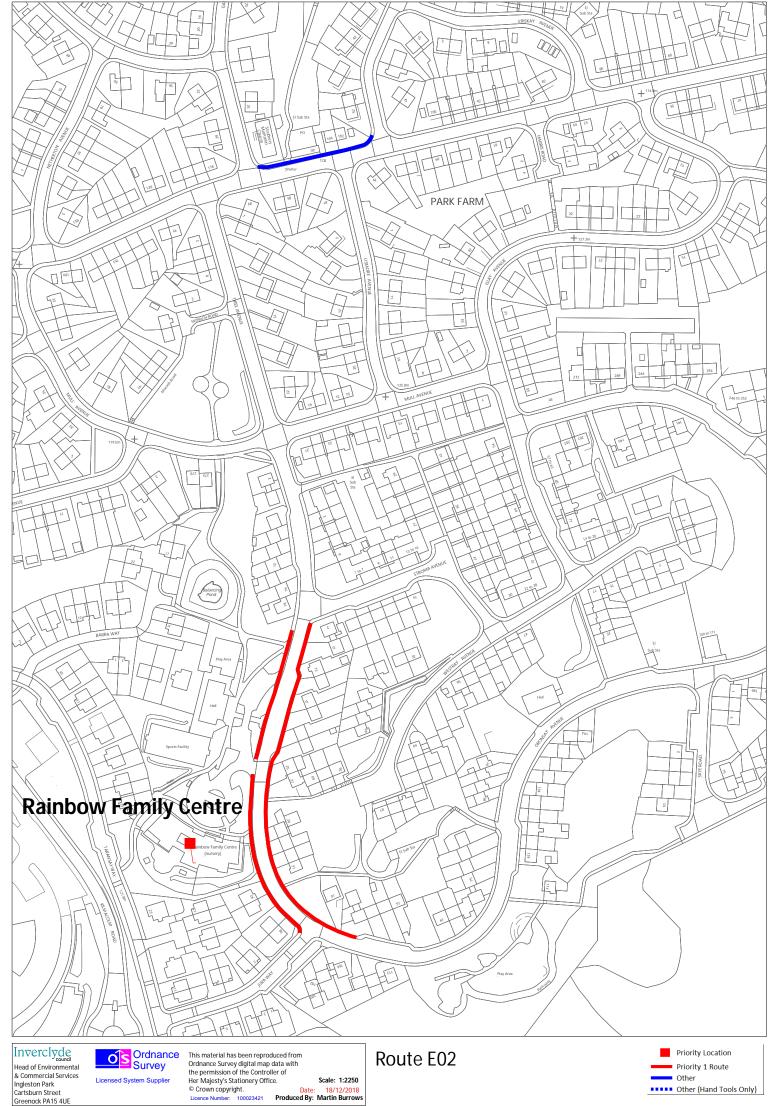

# **East Area Priority 1 Routes**

Route Eo1 Kilmacolm PS

St Columba's PS St Columba's HS

Route Eo1A Kilmacolm Vaccination Centre

Route Eo2 Rainbow Family Centre

Route Eo3 **PG Community Campus** 

St Francis' PS