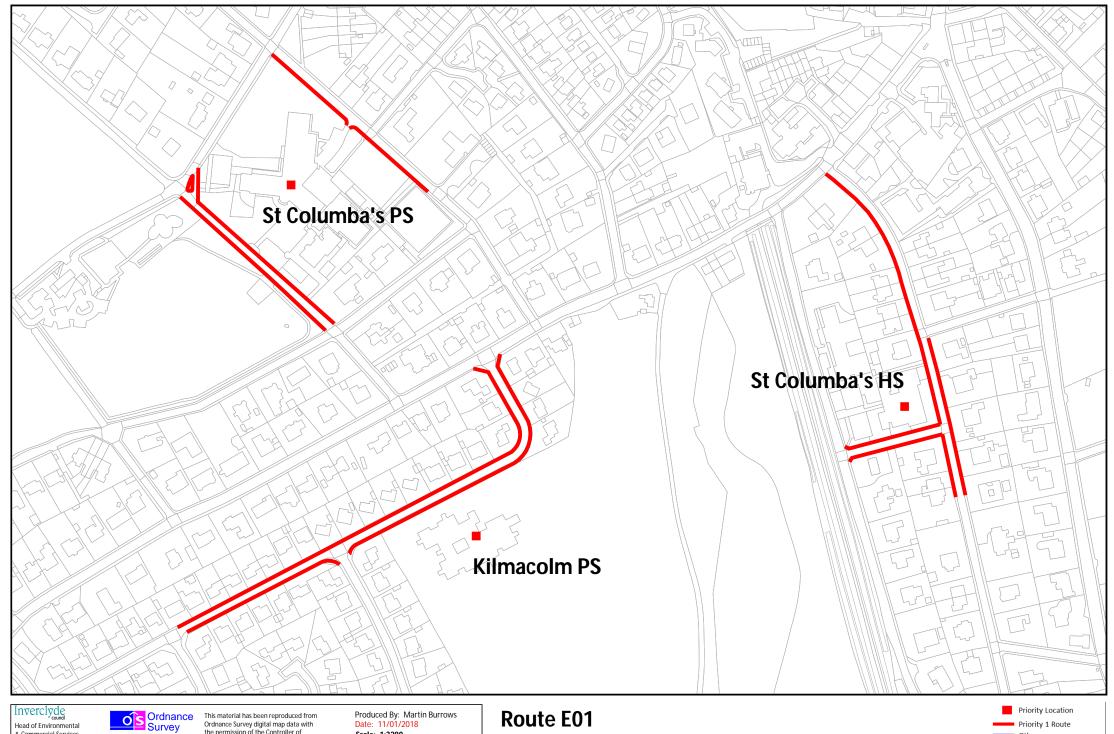

# **East Area Priority 1 Routes**

Route Eo1 Kilmacolm PS

St Columba's PS St Columba's HS

Route Eo1A Kilmacolm Vaccination Centre

Route Eo2 Rainbow Family Centre

Route Eo3 **PG Community Campus** 

St Francis' PS