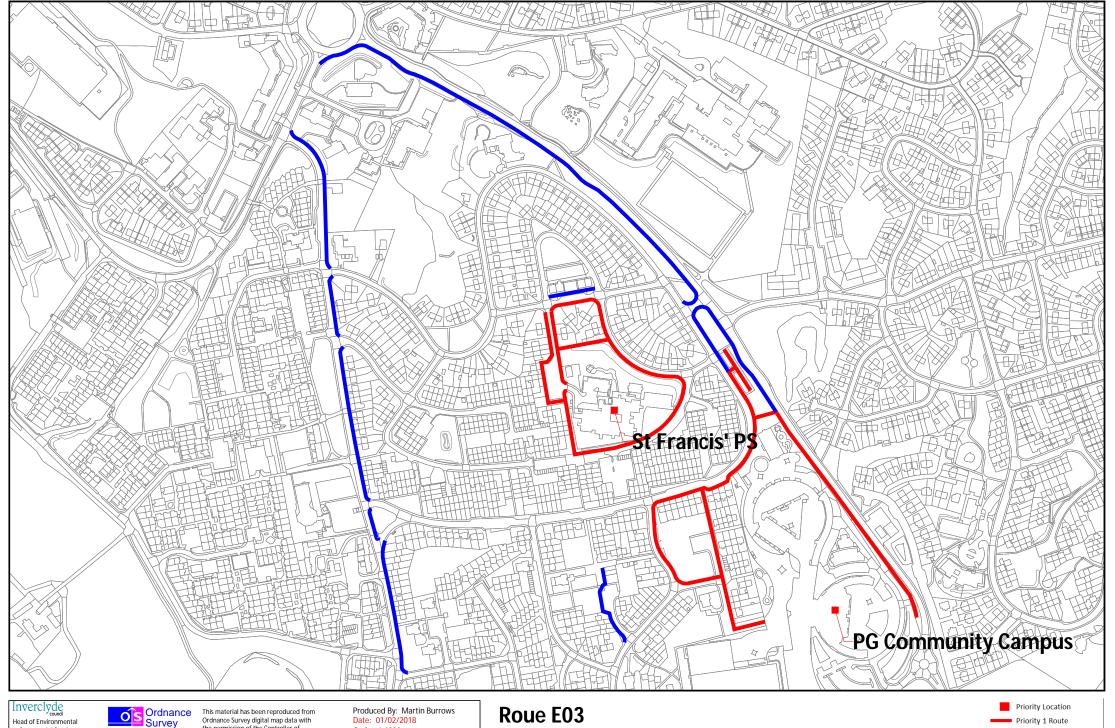

# **East Area Priority 1 Routes**

Route Eo1 Kilmacolm PS

St Columba's PS St Columba's HS

Route Eo1A Kilmacolm Vaccination Centre

Route Eo2 Rainbow Family Centre

Route Eo3 **PG Community Campus** 

St Francis' PS