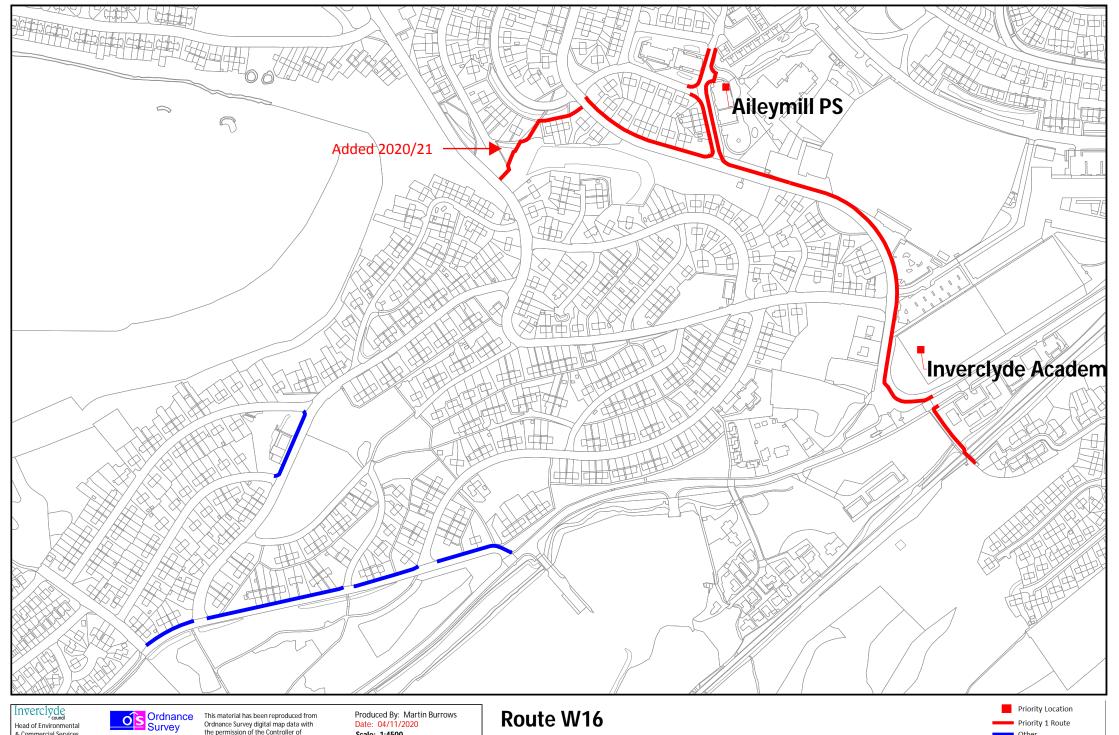

Route W15 Inverclyde Academy (Cumberland Rd gate)

Aileymill PS (Cumberland Rd gate)

St Andrew's PS

St Mary's PS (decanted to former Sacred Heart PS)

Route W16 Inverclyde Academy (Auchmead Rd gate)

Aileymill PS (Norfolk Rd gate)

Scale: 1:4500

Path/stairs from Burns Rd to Auchmead Rd added 2020/21

Other (Hand Tools Only)

Invercisde
Head of Environmental
& Commercial Services
Ingleston Park
Cartsburn Street
Greenock PA15 4UE

Ordnance Survey icensed System Supplier