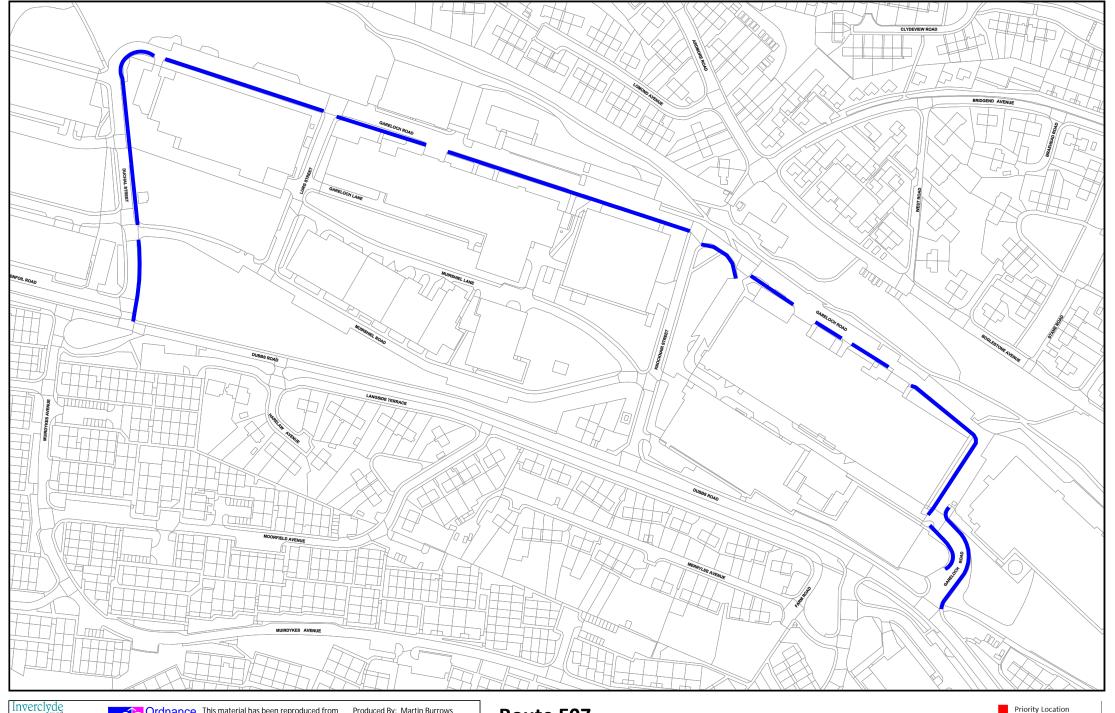

Route Eo<sub>5</sub> Newark PS

St Michael's PS

Route Eo8A Parklea Covid Test Centre

Route Eo<sub>9</sub>A Highholm Park & Ride

Route E10 St John's PS

Gibshill Children's Centre

Route E<sub>11</sub> King's Oak PS