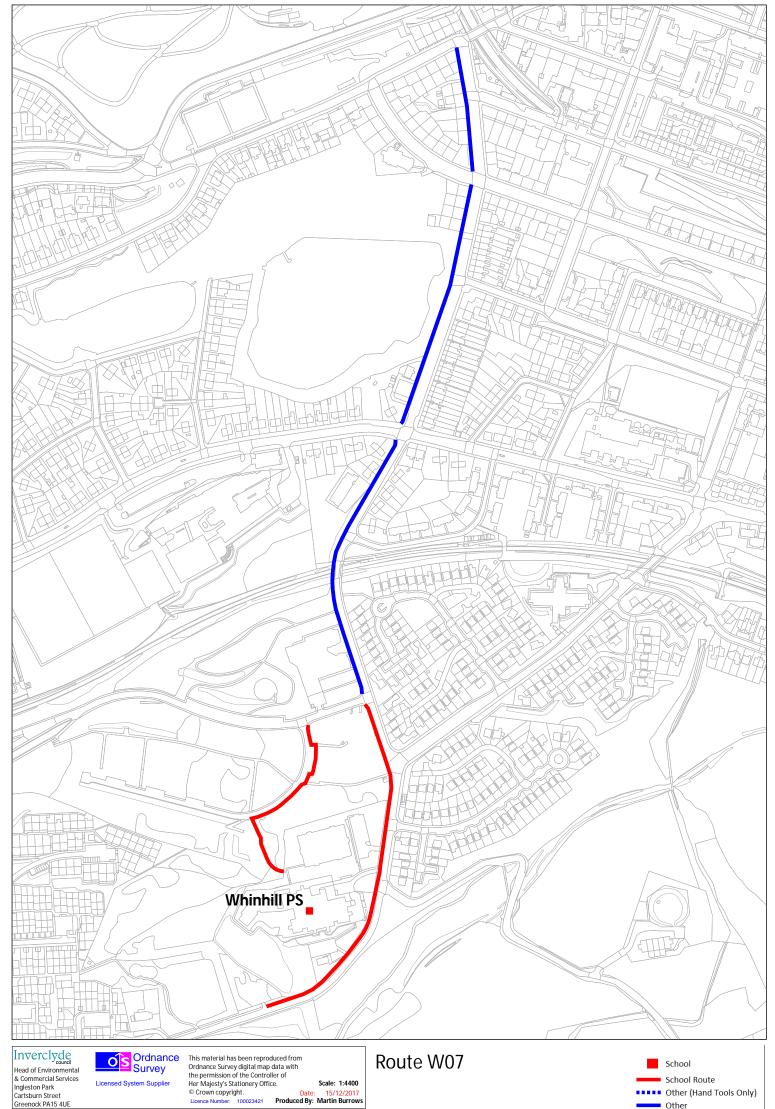

**Fitzgerald Centre** 

Route Wo6 St Patrick's PS

**Notre Dame HS** 

Route Wo7 Whinhill PS

Route Wo8 Lady Alice PS

St Joseph's PS

Route Wo9 Clydeview Academy (Mallard Cres gate)

Route W12 Clydeview Academy (Burnside Rd gate)