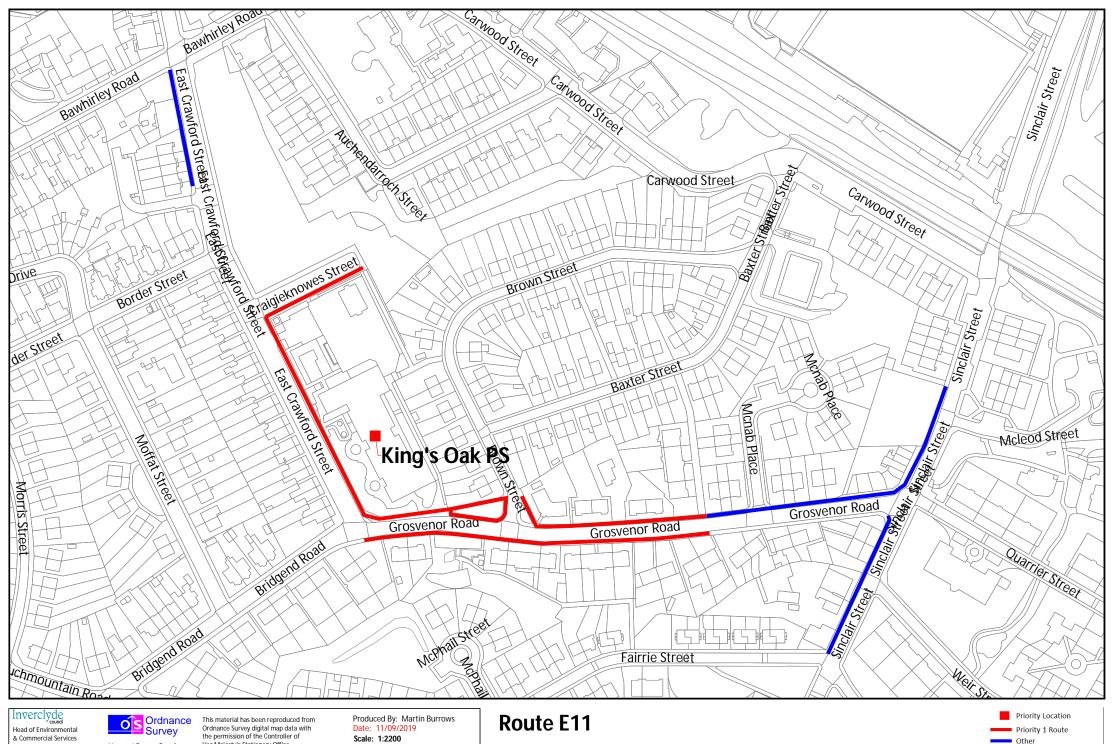

Route Eo<sub>5</sub> Newark PS

St Michael's PS

Route Eo8A Parklea Covid Test Centre

Route Eo<sub>9</sub>A Highholm Park & Ride

Route E10 St John's PS

Gibshill Children's Centre

Route E<sub>11</sub> King's Oak PS