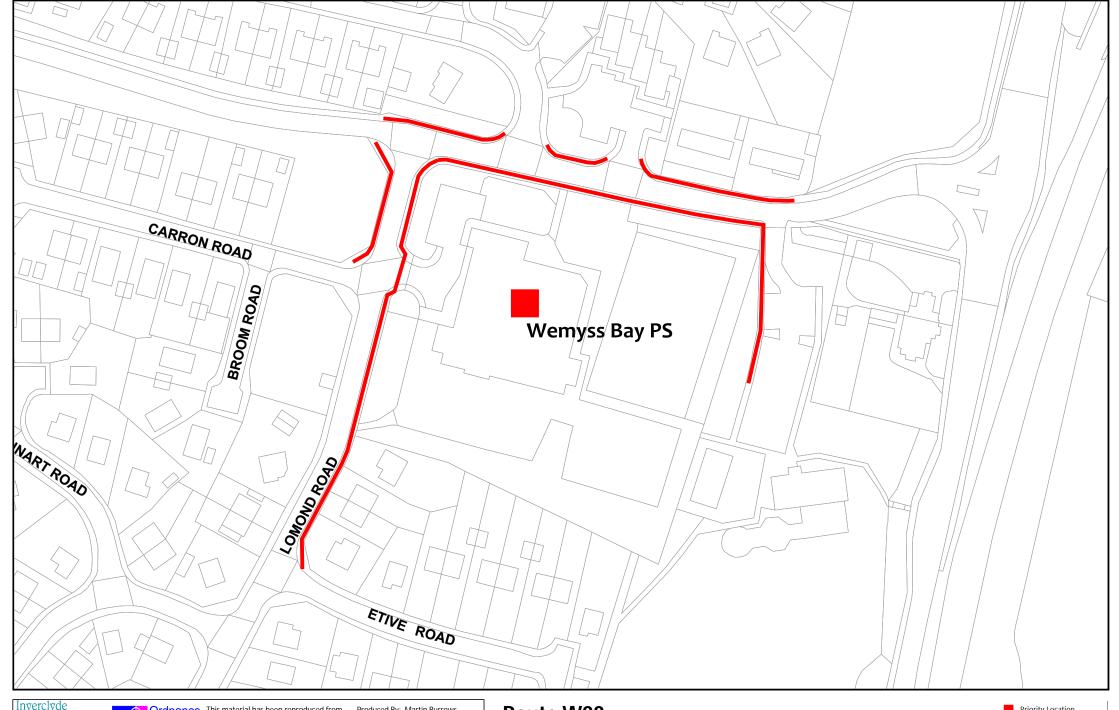

Route W18 St Ninian's PS

St Columba's HS

**Moorfoot Nursery/Garvel Centre** 

Route W19 Gourock PS

Binnie St Children's Centre

Route W20 Inverkip PS

Route W22 Wemyss Bay PS

Inverciyde