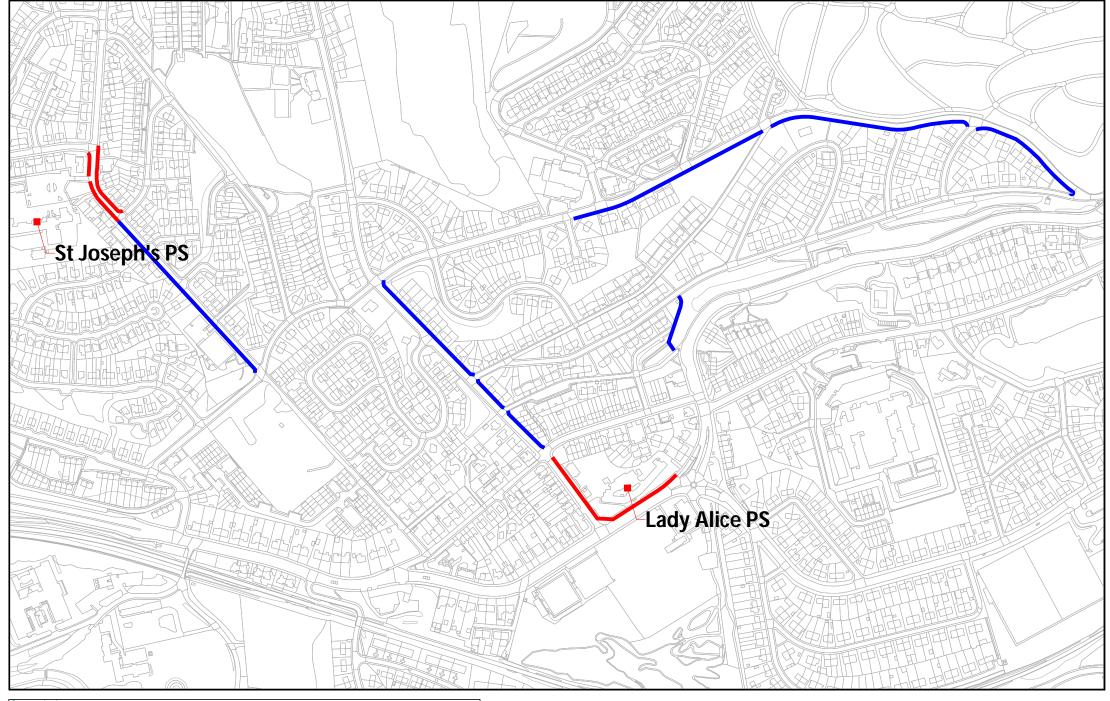

**Fitzgerald Centre** 

Route Wo6 St Patrick's PS

**Notre Dame HS** 

Route Wo7 Whinhill PS

Route Wo8 Lady Alice PS

St Joseph's PS

Route Wo9 Clydeview Academy (Mallard Cres gate)

Route W12 Clydeview Academy (Burnside Rd gate)