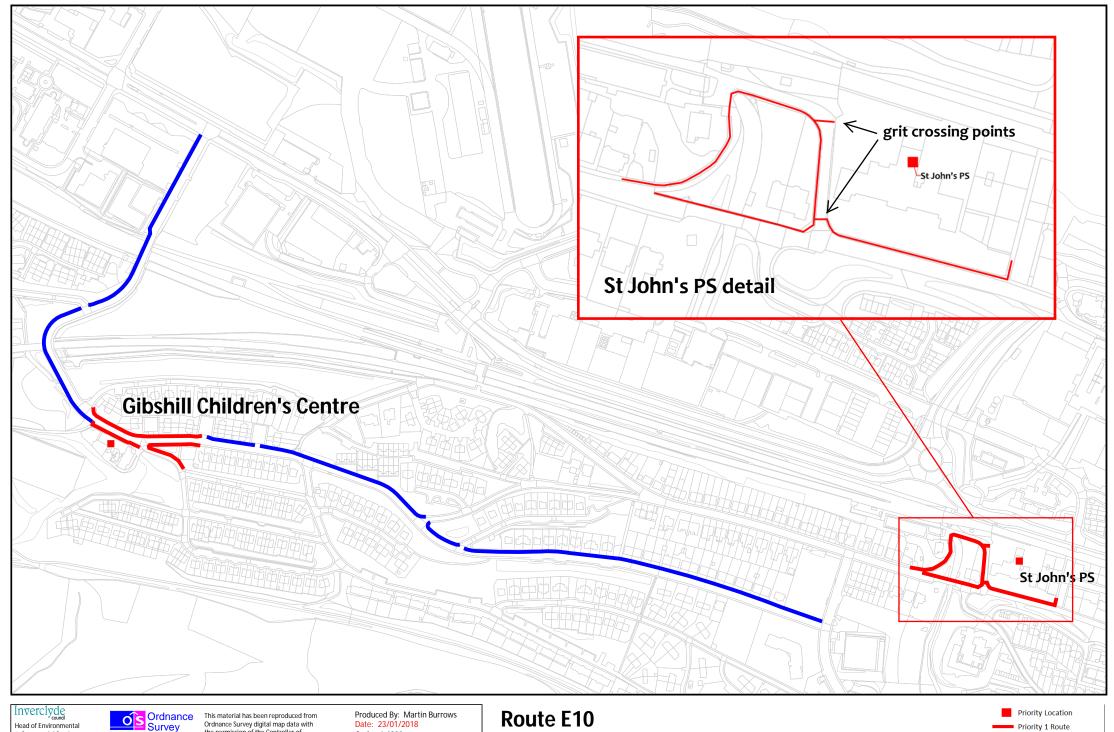

Route Eo<sub>5</sub> Newark PS

St Michael's PS

Route Eo8A Parklea Covid Test Centre

Route Eo<sub>9</sub>A Highholm Park & Ride

Route E10 St John's PS

Gibshill Children's Centre

Route E<sub>11</sub> King's Oak PS