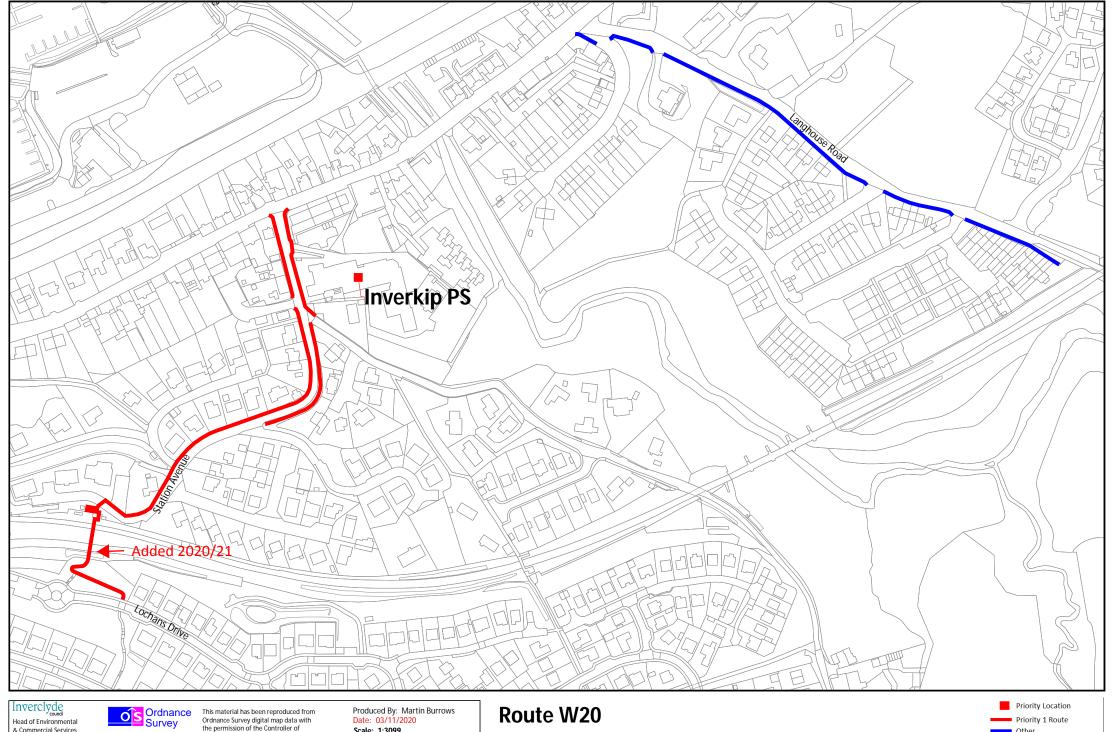

Route W18 St Ninian's PS

St Columba's HS

**Moorfoot Nursery/Garvel Centre** 

Route W19 Gourock PS

Binnie St Children's Centre

Route W20 Inverkip PS

Route W22 Wemyss Bay PS

Inverciyde

Licence Number:

Scale: 1:5000

Priority 1 Route Other Other (Hand Tools Only)

Licensed System Supplier

Her Majesty's Stationery Office. © Crown copyright.

Licence Number:

Scale: 1:3099

Path/footbridge from Lochans Dr to Station Ave added 2020/21