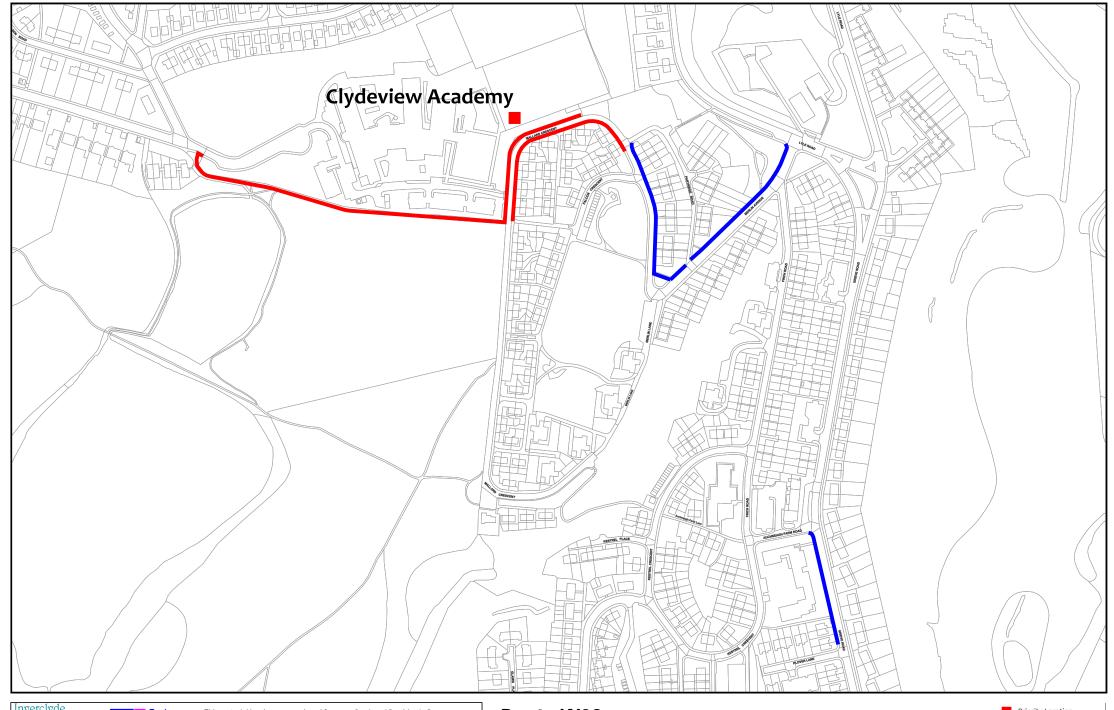

**Fitzgerald Centre** 

Route Wo6 St Patrick's PS

**Notre Dame HS** 

Route Wo7 Whinhill PS

Route Wo8 Lady Alice PS

St Joseph's PS

Route Wo9 Clydeview Academy (Mallard Cres gate)

Route W12 Clydeview Academy (Burnside Rd gate)