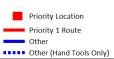

**Fitzgerald Centre** 

Route Wo6 St Patrick's PS

**Notre Dame HS** 

Route Wo7 Whinhill PS

Route Wo8 Lady Alice PS

St Joseph's PS

Route Wo9 Clydeview Academy (Mallard Cres gate)

Route W12 Clydeview Academy (Burnside Rd gate)