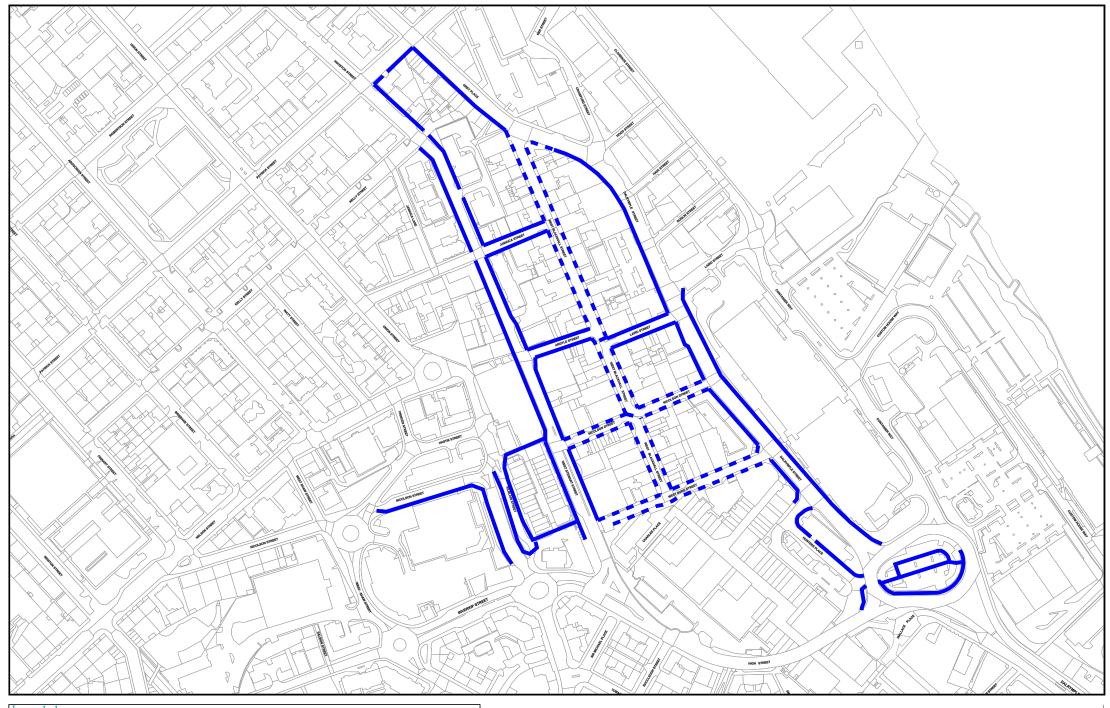

# **East Area Priority 1 Routes**

Route Eo1 Kilmacolm PS

St Columba's PS St Columba's HS

Route Eo1A Kilmacolm Vaccination Centre

Route Eo2 Rainbow Family Centre

Route Eo3 **PG Community Campus** 

St Francis' PS

Route Eo<sub>5</sub> Newark PS

St Michael's PS

Route Eo8A Parklea Covid Test Centre

Route Eo<sub>9</sub>A Highholm Park & Ride

Route E10 St John's PS

Gibshill Children's Centre

Route E<sub>11</sub> King's Oak PS

Route E<sub>12</sub> Lomond View Academy

Hillend Children's Centre

**Glenbrae Children's Centre** 

**All Saints PS** 

Licensed System Supplier

the permission of the Controller of Her Majesty's Stationery Office. © Crown copyright.