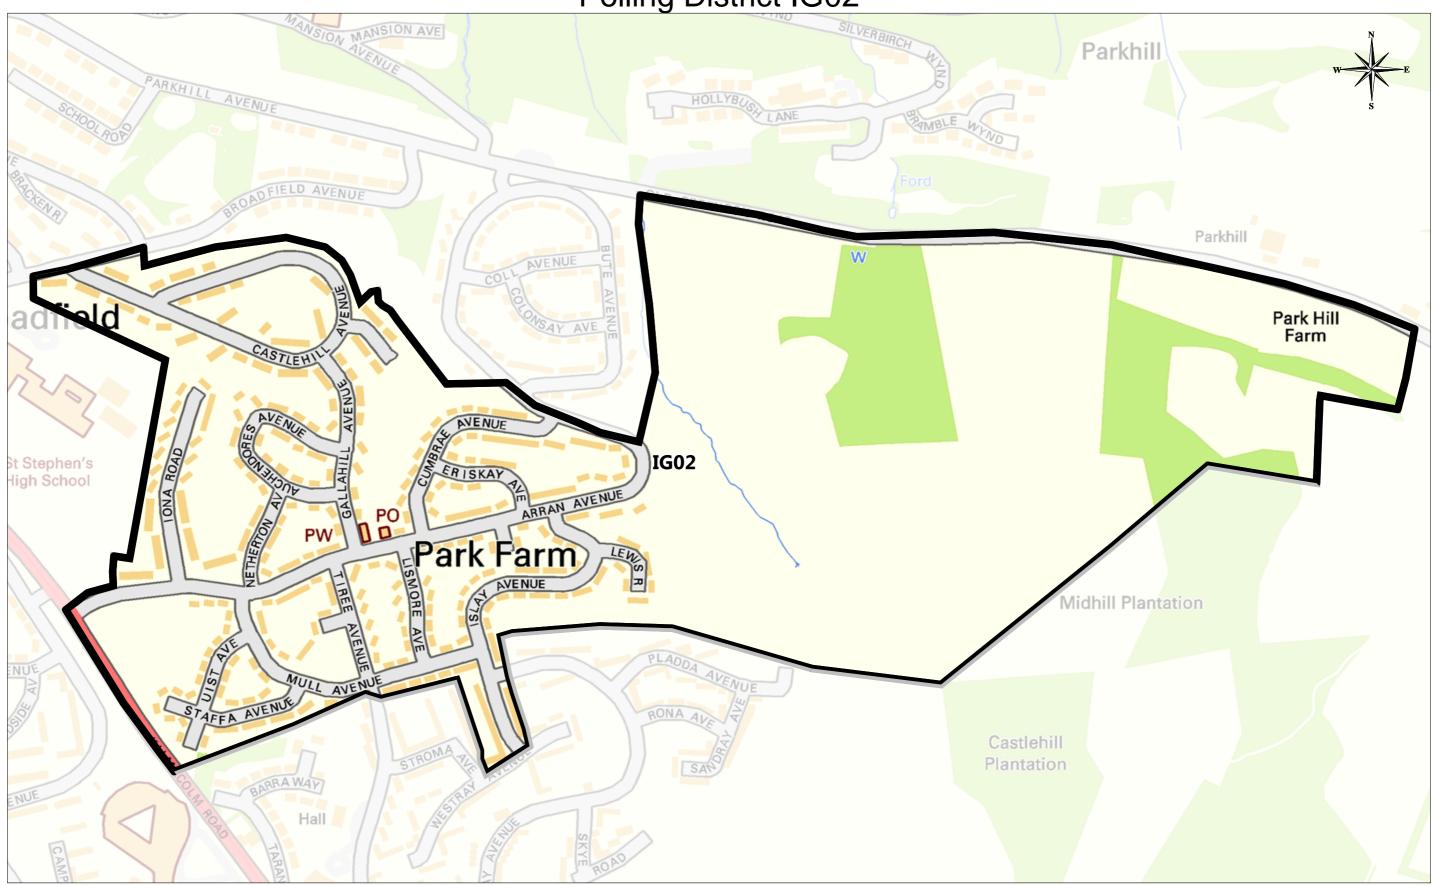

### **Environmental and Commercial Services**

Environment, Regeneration & Resources Corporate Director: Scott Allan BSc., C.Eng., M.I.C.E

Municipal Buildings Clyde Square Greenock PA15 1LY Tel: 01475 712712 Fax: 01475 712731 scott.allan@inverclyde.gov.uk

Plan Creator: Legal & Property Services

Date: 23/03/2017 Scale: 1:2200

This map is reproduced from Ordnance Survey material with the permission of Ordnance Survey on behalf of the Controller of Her Majesty's Stationery Office © Crown copyright. Unauthorised reproduction infringes Crown copyright and may lead to prosecution or civil proceedings.