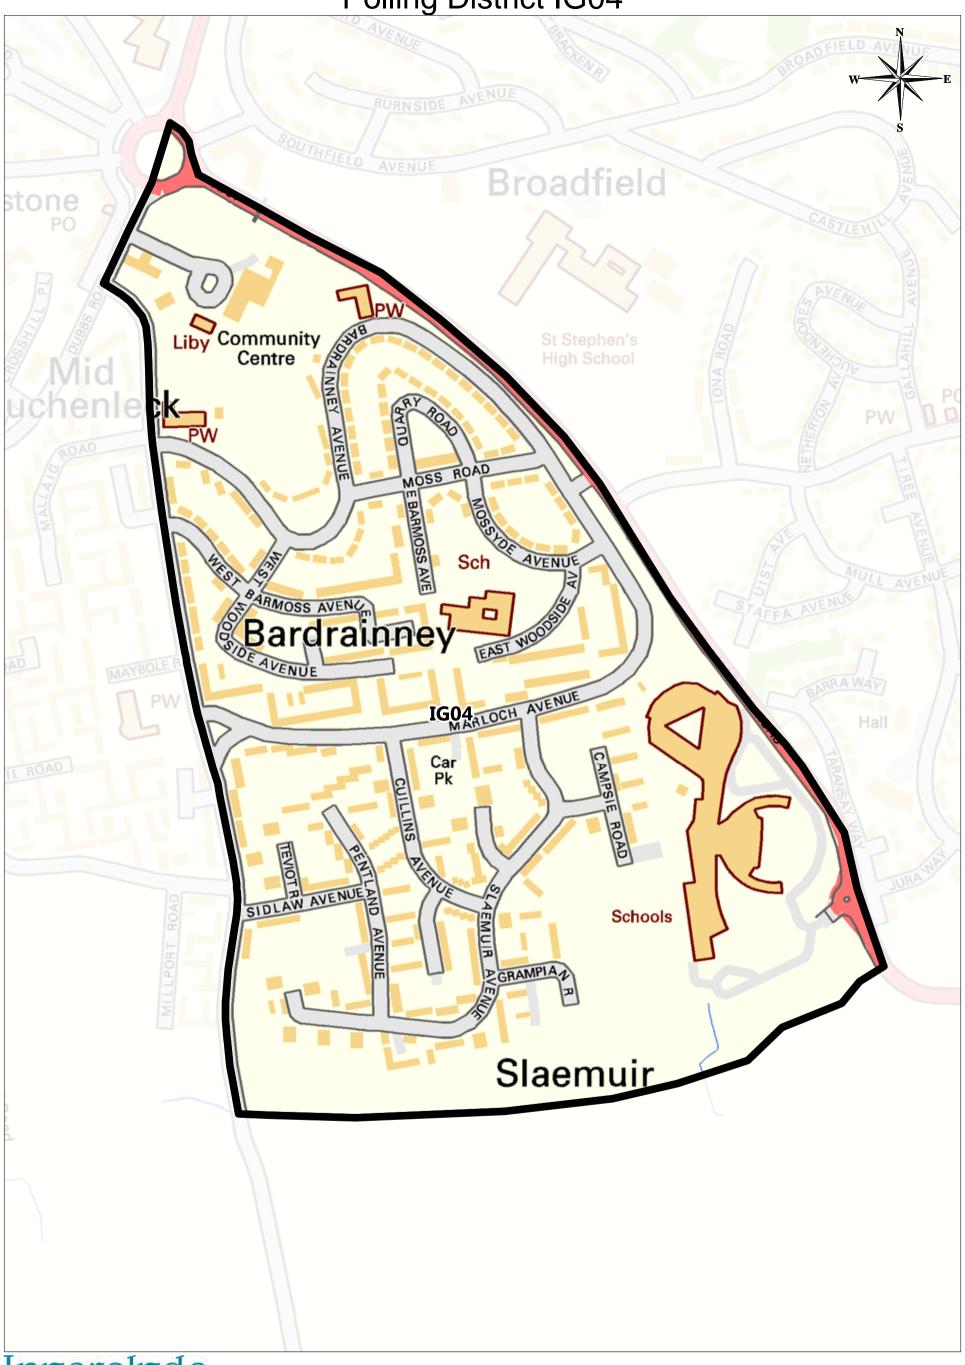

### **Environmental and Commercial Services**

Environment, Regeneration & Resources Corporate Director: Scott Allan BSc., C.Eng., M.I.C.E

Municipal Buildings Clyde Square Greenock PA15 1LY Tel: 01475 712712 Fax: 01475 712731 scott.allan@inverclyde.gov.u

Plan Creator: Legal & Property Services

Date: 23/03/2017 Scale: 1:24000

This map is reproduced from Ordnance Survey material with the permission of Ordnance Survey on behalf of the Controller of Her Majesty's Stationery Office © Crown copyright. Unauthorised reproduction infringes Crown copyright and may lead to prosecution or civil proceedings.