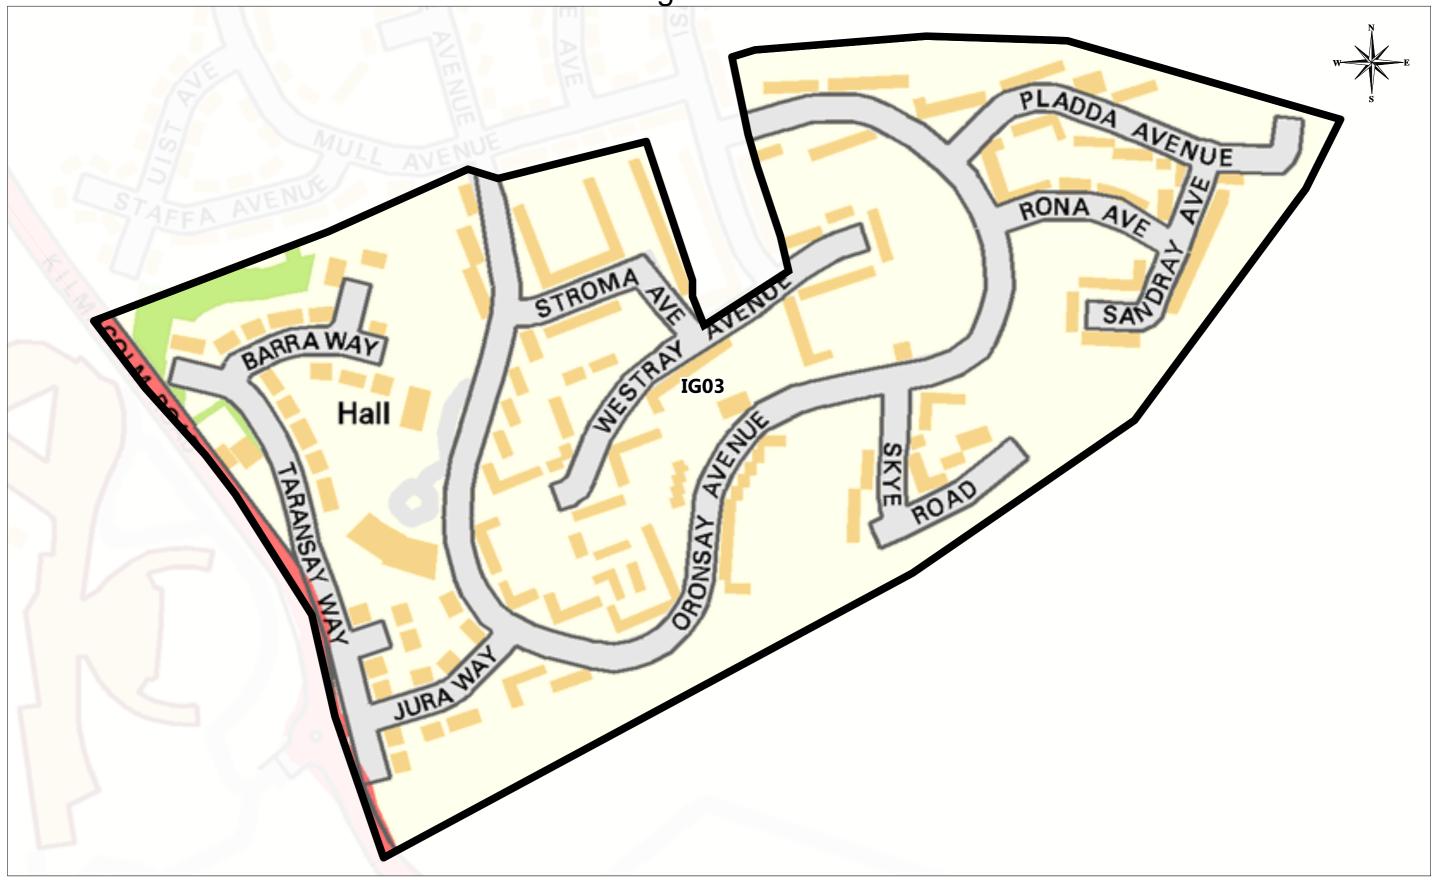

Environment, Regeneration & Resources Corporate Director: Scott Allan BSc., C.Eng., M.I.C.E

Municipal Buildings Clyde Square Greenock PA15 1LY Tel: 01475 712712 Fax: 01475 712731 scott.allan@inverclyde.gov.uk Plan Creator: Legal & Property Services

Date: 23/03/2017 Scale: 1:4000

material with the permission of ordinance survey on behalf of the Controller of Her Majesty's Stationery Office © Crown copyright. Unauthorised reproduction infringes Crown copyright and may lead to prosecutior or civil proceedings.