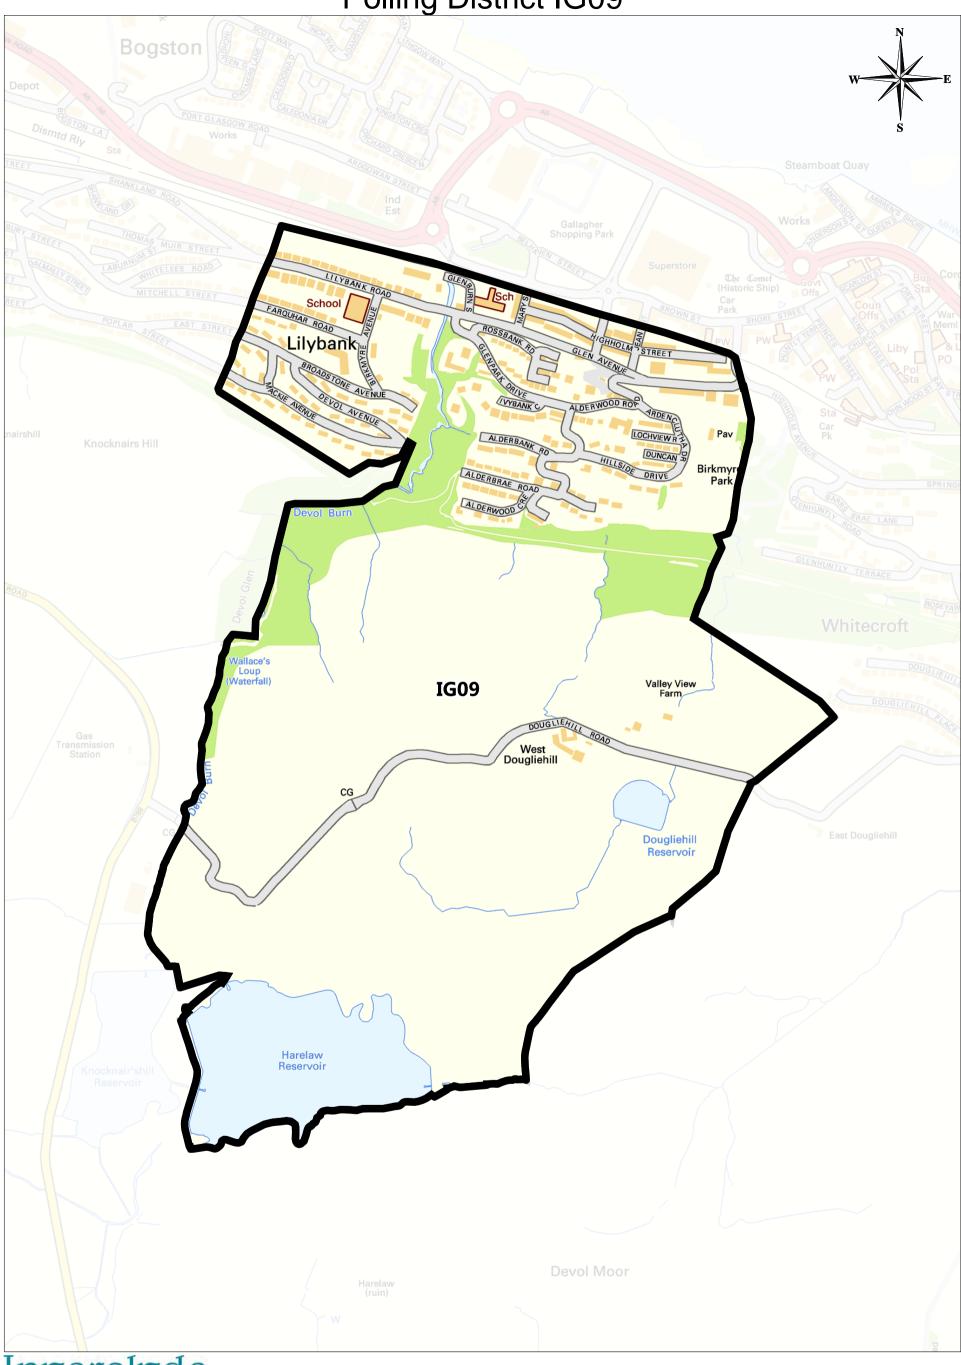

Licence Number: 10002342

Environment, Regeneration & Resources
Corporate Director: Scott Allan BSc., C.Eng., M.I.C.E

Municipal Buildings Clyde Square Greenock PA15 1L7 Tel: 01475 712712 Fax: 01475 712731 scott.allan@inverclyde.gov.uk Plan Creator: Legal & Property Services

Date: 23/03/2017 Scale: 1:6999

This map is reproduced from Ordnance Survey material with the permission of Ordnance Survey on behalf of the Controller of Her Majesty's Statione Office © Crown copyright. Unauthorised reproduction infringes Crown copyright and may lead to prosecut or civil proceedings.