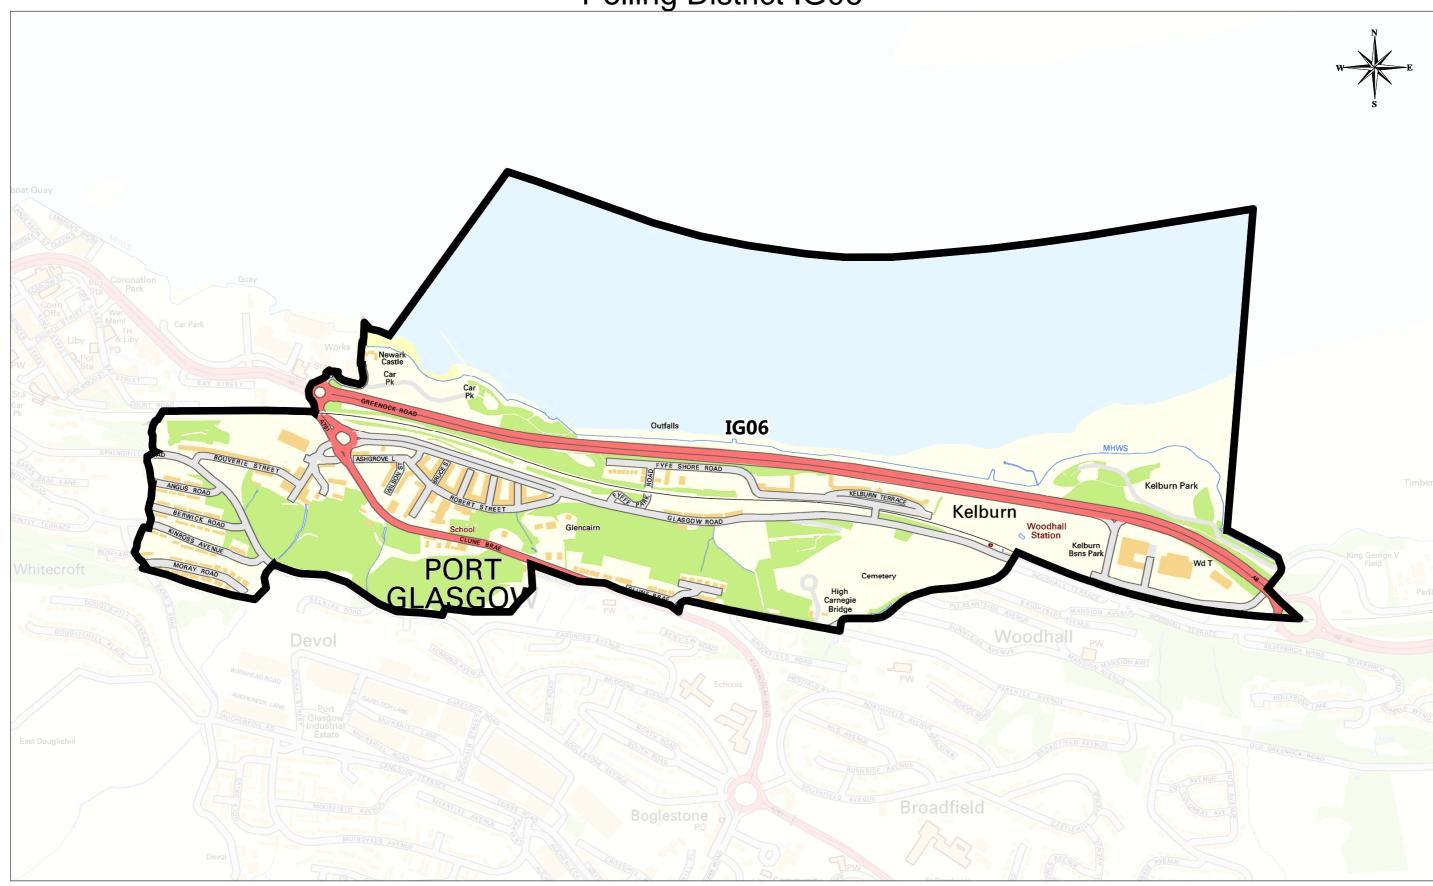

### **Environmental and Commercial Service**

Environment, Regeneration & Resources Corporate Director: Scott Allan BSc., C.Eng., M.I.C.E

Municipal Buildings Clyde Square Greenock PA15 1LY Tel: 01475 712712 Fax: 01475 712731 scott.allan@inverclyde.gov.u

Plan Creator: Legal & Property Services

Date: 23/03/2017 Scale: 1:8500

This map is reproduced from Ordnance Survey material with the permission of Ordnance Survey on behalf of the Controller of Her Majesty's Stationen, Office © Crown copyright. Unauthorised reproduction infringes Crown copyright and may lead to prosecutio or civil prospertions.

Licence Number 10002242