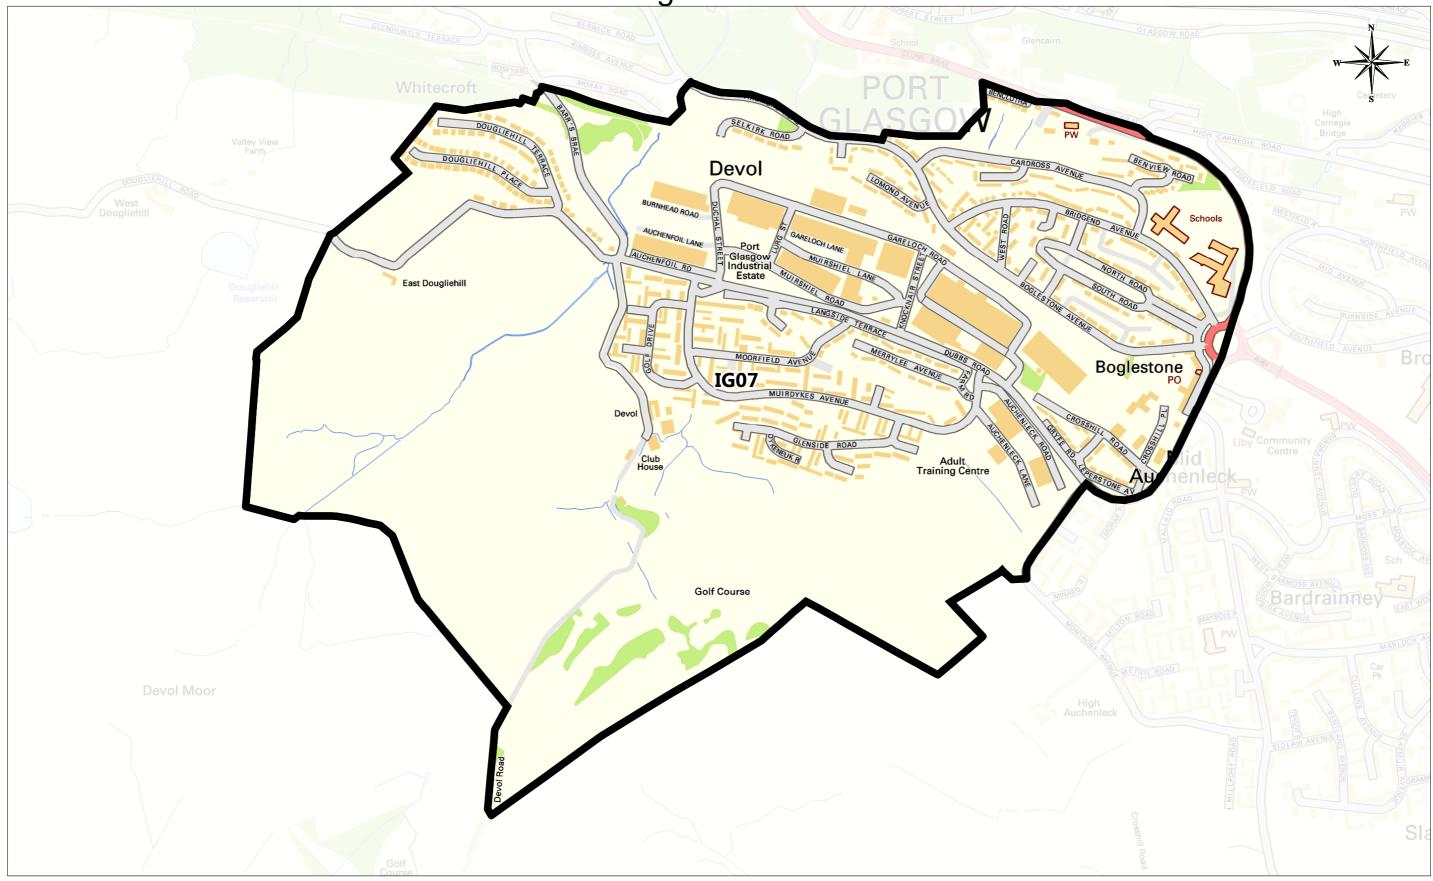

### **Environmental and Commercial Services**

Environment, Regeneration & Resources Corporate Director: Scott Allan BSc., C.Eng., M.I.C.E

Municipal Buildings Clyde Square Greenock PA15 1LY Tel: 01475 712712 Fax: 01475 712731 scott.allan@inverclyde.gov.u

Plan Creator: Legal & Property Services

Date: 23/03/2017 Scale: 1:7500

This map is reproduced from Ordnance Survey material with the permission of Ordnance Survey on behalf of the Controller of Her Majesty's Stationery Office © Crown copyright. Unauthorised reproduction infringes Crown copyright and may lead to prosecution or civil proceedings.

Licence Number: 10002342