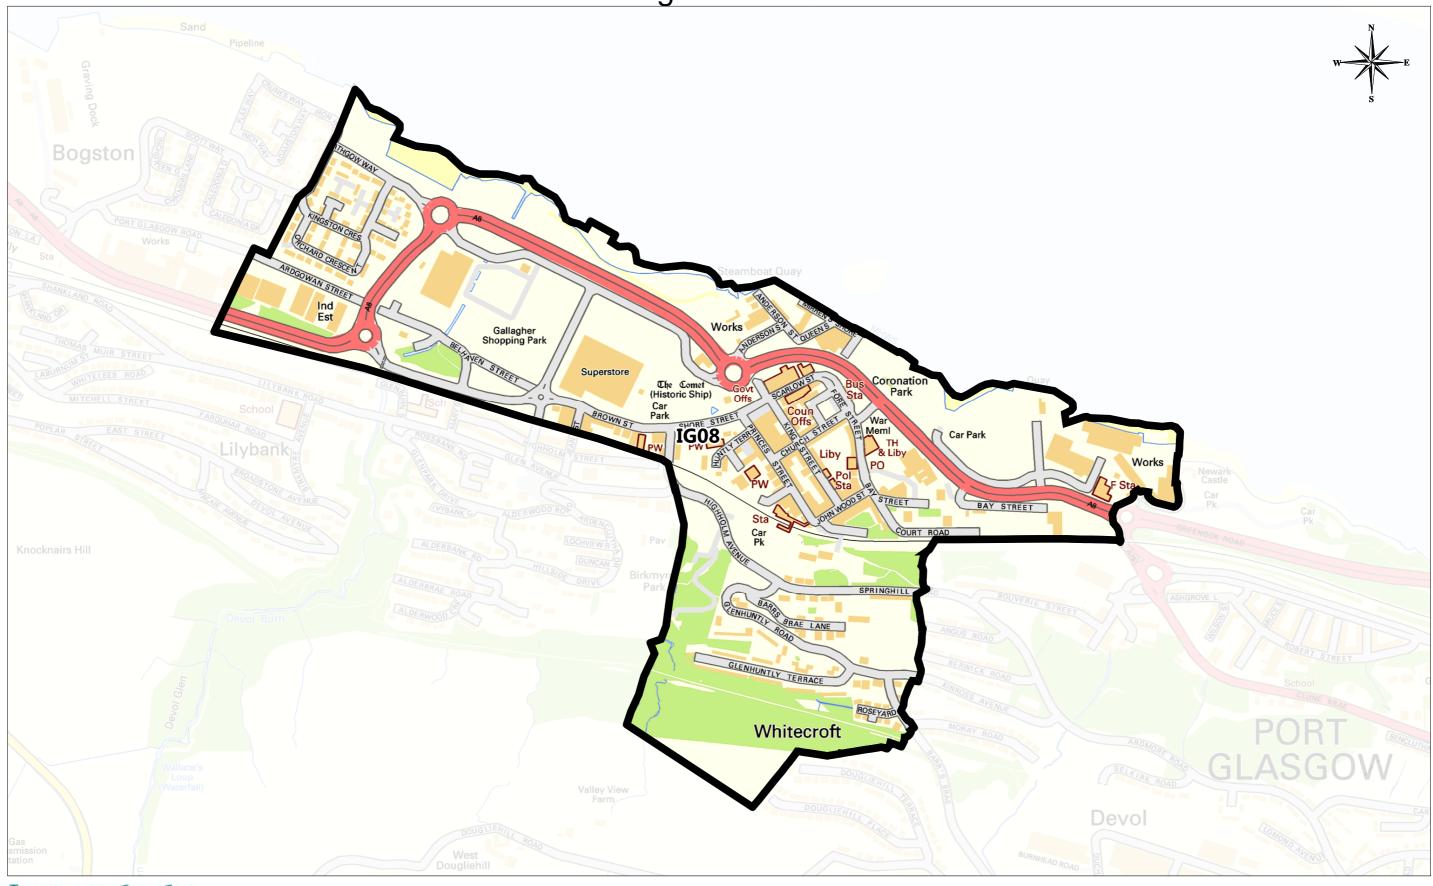

### **Environmental and Commercial Services**

Environment, Regeneration & Resources Corporate Director: Scott Allan BSc., C.Eng., M.I.C.E

Municipal Buildings Clyde Square Greenock PA15 1LY Tel: 01475 712712 Fax: 01475 712731 scott.allan@inverclyde.gov.u

Plan Creator: Legal & Property Services

Date: 23/03/2017 Scale: 1:6999

This map is reproduced from Ordnance Survey material with the permission of Ordnance Survey on behalf of the Controller of Her Majesty's Stationery Office © Crown copyright. Unauthorised reproduction infringes Crown copyright and may lead to prosecution or civil proceedings.