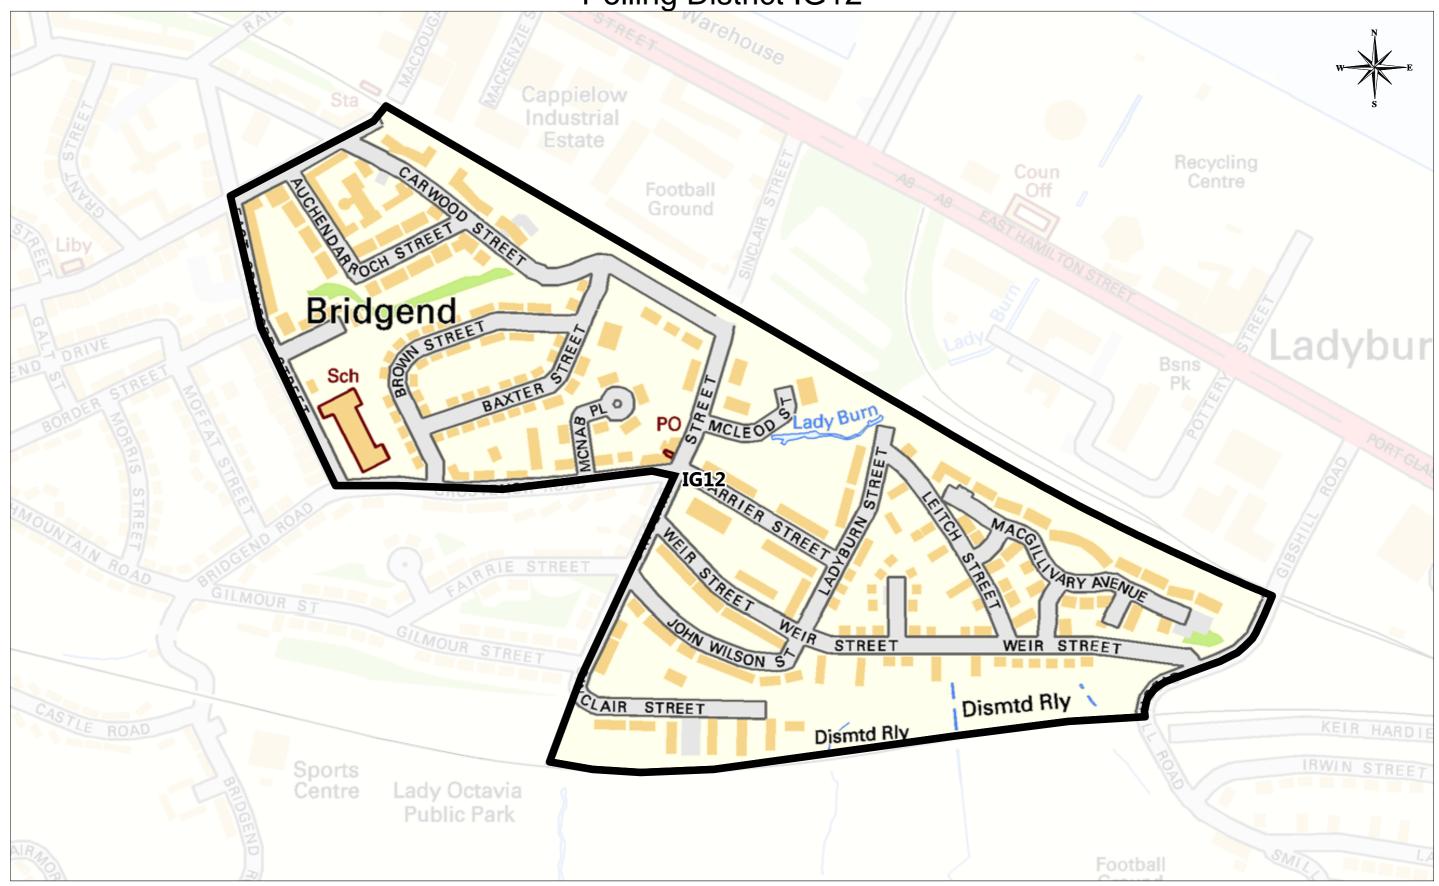

Plan Creator: Legal & Property Services

Date: 23/03/2017 Scale: 1:3499

This map is reproduced from Ordnance Survey material with the permission of Ordnance Survey on behalf of the Controller of Her Majesty's Stationery Office © Crown copyright. Unauthorised reproduction infringes Crown copyright and may lead to prosecution or civil proceedings.

Licence Number: 10002342

Environment, Regeneration & Resources Corporate Director: Scott Allan BSc., C.Eng., M.I.C.E

Municipal Buildings Clyde Square Greenock PA15 1LY Tel: 01475 712712 Fax: 01475 712731 scott.allan@inverclyde.gov.uk Plan Creator: Legal & Property Services