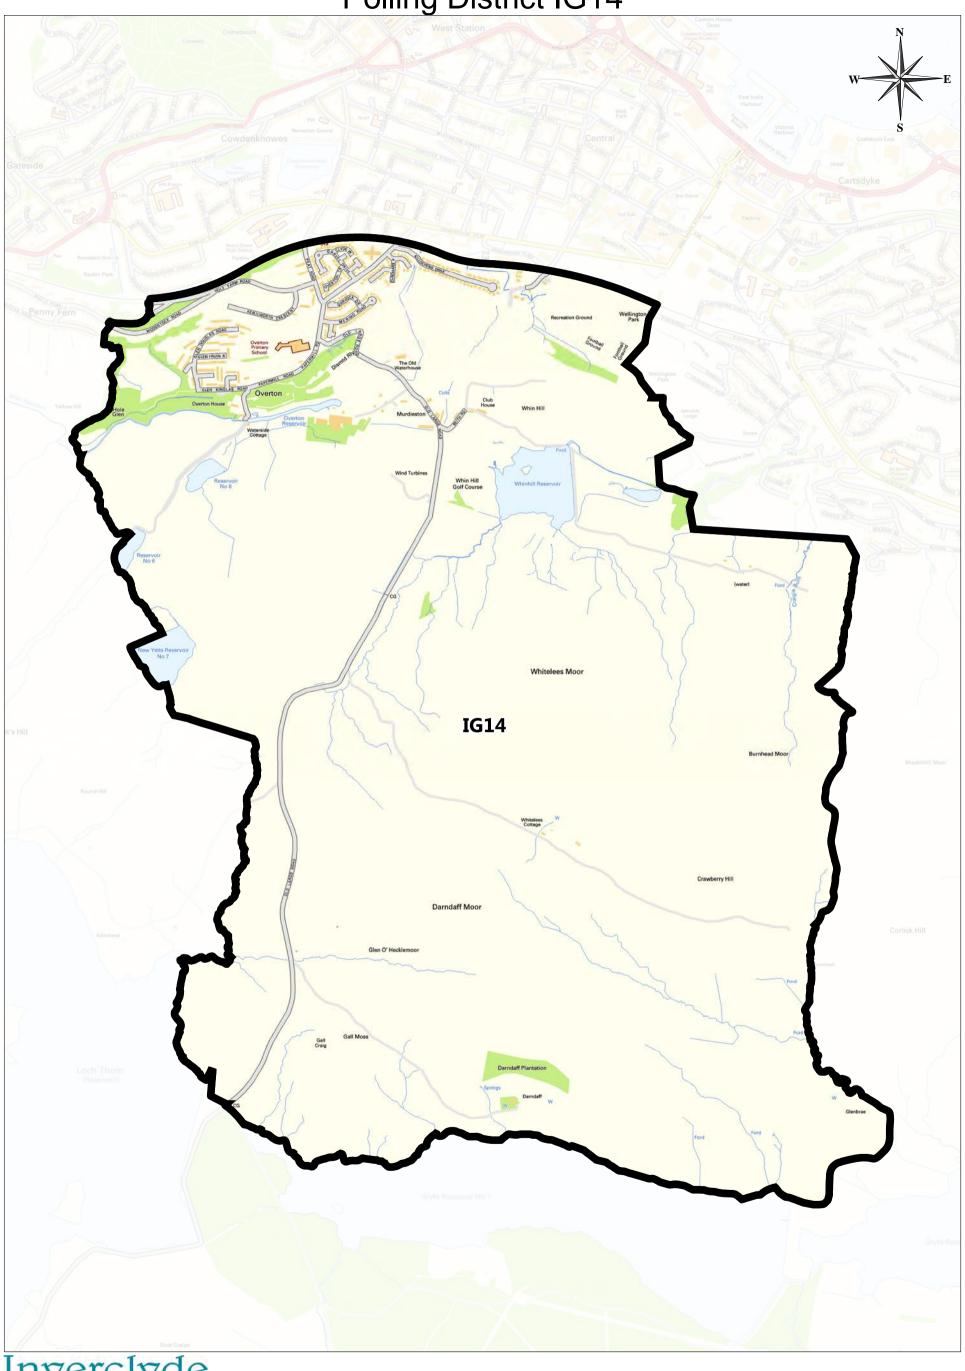

**Environmental and Commercial Services** 

Environment, Regeneration & Resources Corporate Director: Scott Allan BSc., C.Eng., M.I.C.E

Municipal Buildings Clyde Square Greenock PA15 1LY Tel: 01475 712712 Fax: 01475 712731 scott.allan@inverclyde.gov.u

Plan Creator: Legal & Property Services

Date: 23/03/2017 Scale: 1:4500

This map is reproduced from Ordnance Survey material with the permission of Ordnance Survey on behalf of the Controller of Her Majesty's Stationen, Office © Crown copyright. Unauthorised reproduction infringes Crown copyright and may lead to prosecutio or civil prospertions.