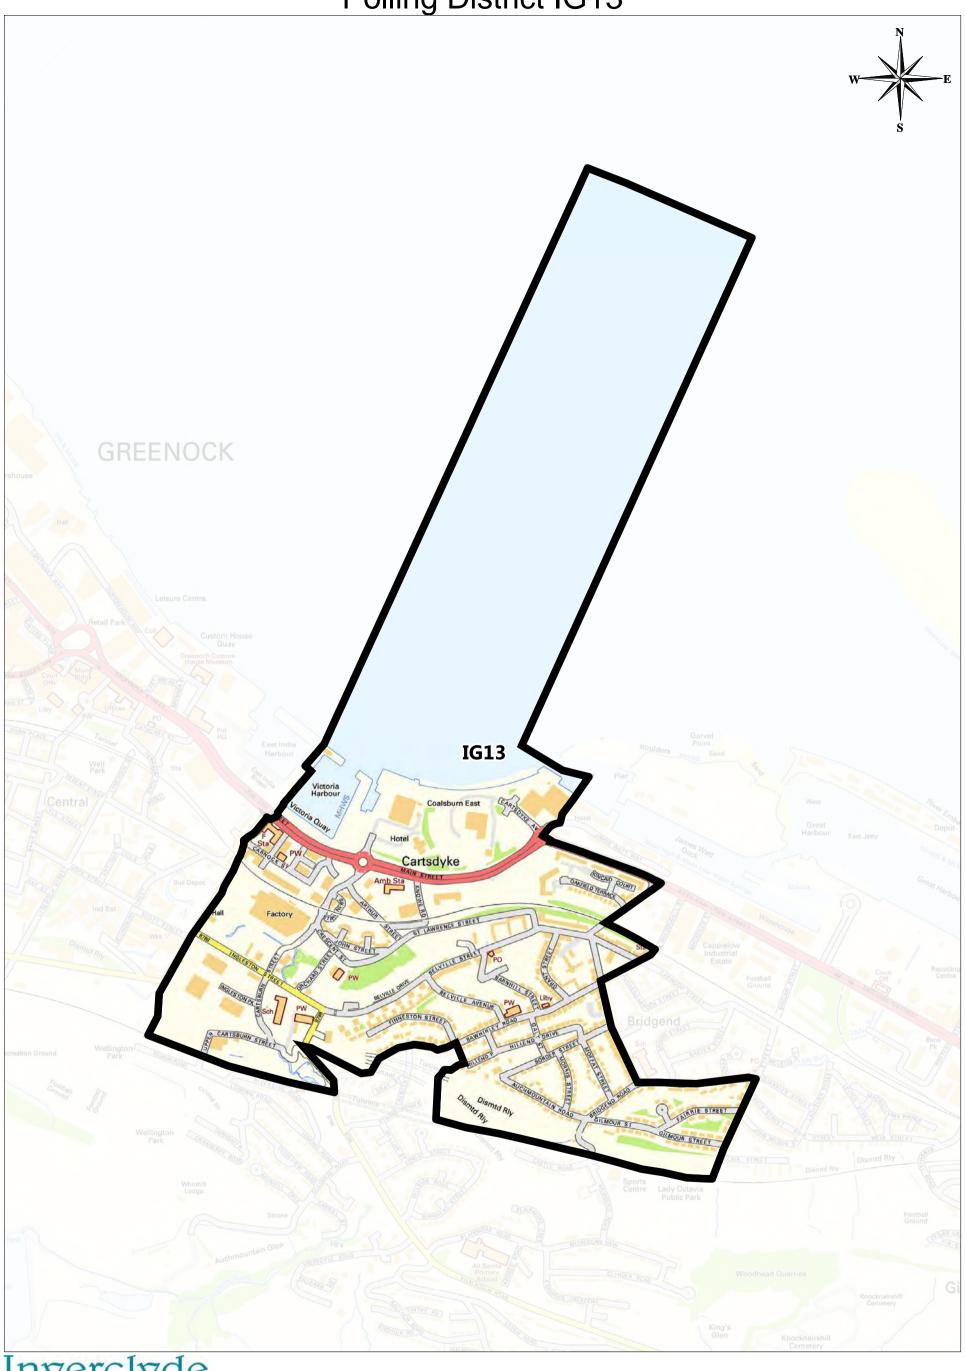

Environmental and Commercial Services
Environment, Regeneration & Resources
Corporate Director: Scott Allan BSc., C.Eng., M.I.C.E

Municipal Buildings Clyde Square Greenock PA15 1LY Tel: 01475 712712 Fax: 01475 712731 scott.allan@inverclyde.gov.uk Plan Creator: Legal & Property Services

Date: 23/03/2017 Scale: 1:13999

This map is reproduced from Ordnance Survey material with the permission of Ordnance Survey on behalf of the Controller of Her Majesty's Station Office © Crown copyright. Unauthorised reproduct infringes Crown copyright and may lead to prosecuor civil proceedings.