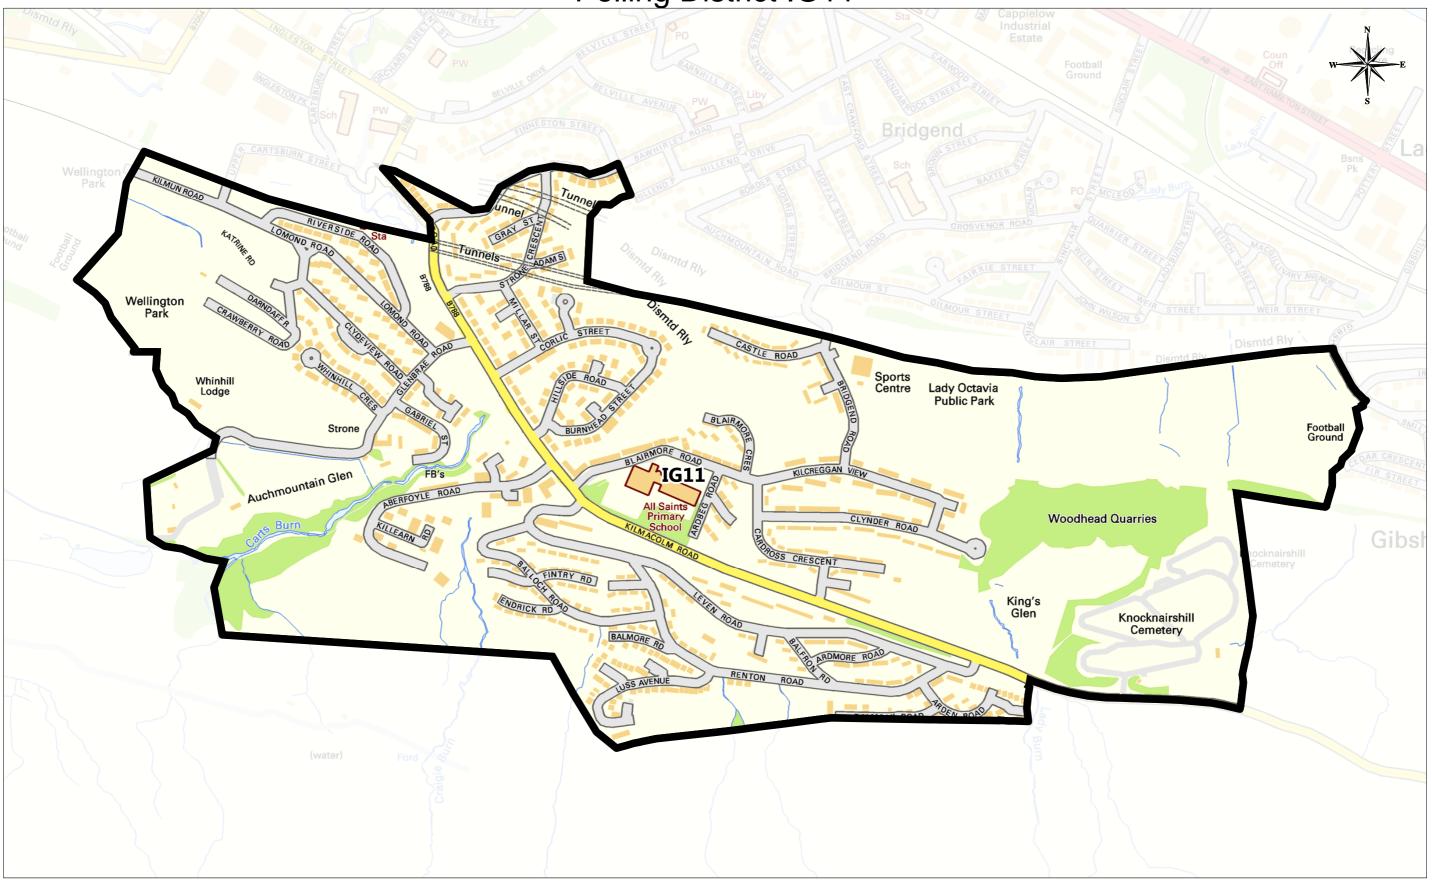

Plan Creator: Legal & Property Services

Date: 23/03/2017 Scale: 1:6500

This map is reproduced from Ordnance Survey material with the permission of Ordnance Survey on behalf of the Controller of Her Majesty's Stationery Office © Crown copyright. Unauthorised reproduction infringes Crown copyright and may lead to prosecution or civil proceedings.

Licence Number: 10002342

**Environmental and Commercial Services** 

Environment, Regeneration & Resources Corporate Director: Scott Allan BSc., C.Eng., M.I.C.E

Municipal Buildings Clyde Square Greenock PA15 1LY Tel: 01475 712712 Fax: 01475 712731 scott.allan@inverclyde.gov.u