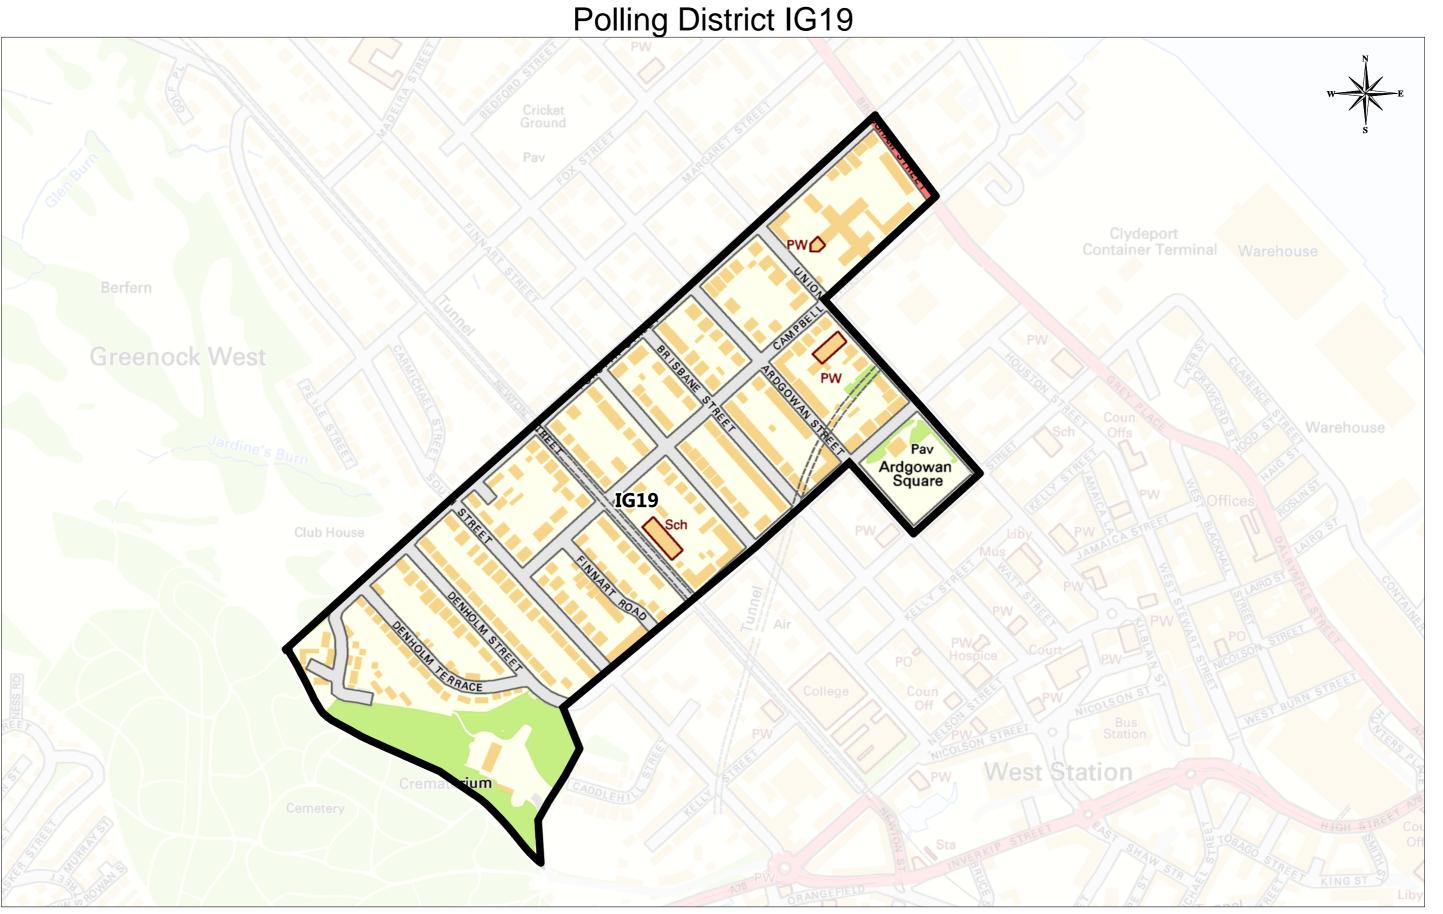

# Inverclyde

**Environmental and Commercial Services** 

Environment, Regeneration & Resources Corporate Director: Scott Allan BSc., C.Eng., M.I.C.E

Municipal Buildings Clyde Square Greenock PA15 1LY Tel: 01475 712712 Fax: 01475 712731 scott.allan@inverclyde.gov.uk

Plan Creator: Legal & Property Services 23/03/2017 Date: Scale: 1:8590