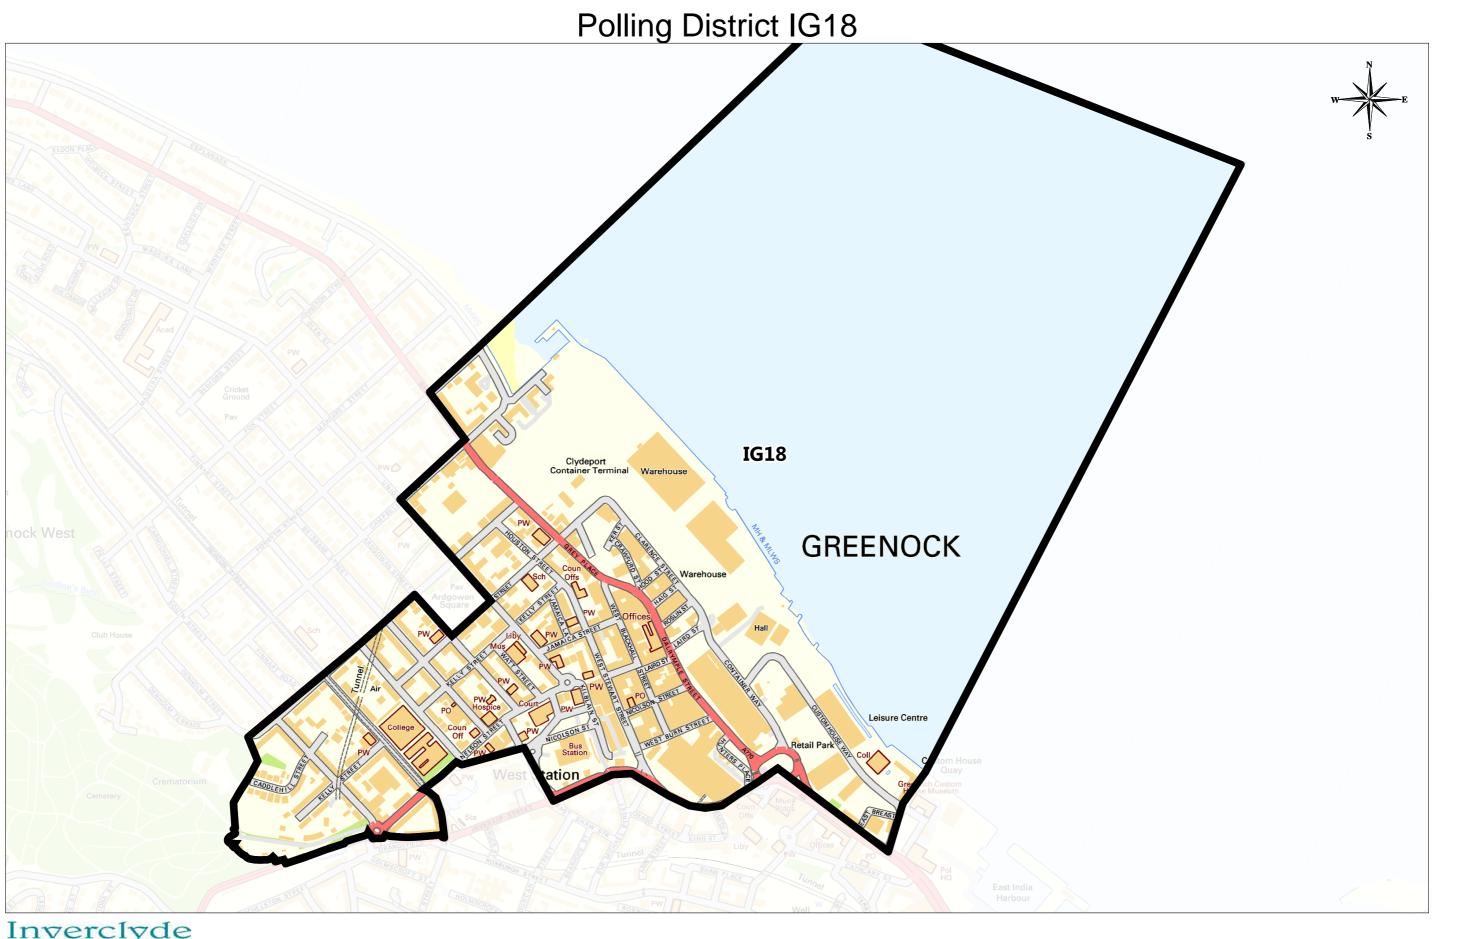

### Inverclyde

**Environmental and Commercial Services** 

Environment, Regeneration & Resources Corporate Director: Scott Allan BSc., C.Eng., M.I.C.E

| Municipal Buildings          |   |
|------------------------------|---|
| Clyde Square                 |   |
| Greenock                     |   |
| PA15 1LY                     |   |
| Tel: 01475 712712            |   |
| Fax: 01475 712731            |   |
| scott.allan@inverclyde.gov.u | k |
|                              |   |

Plan Creator: Legal & Property Services 23/03/2017 Date: Scale: 1:5000