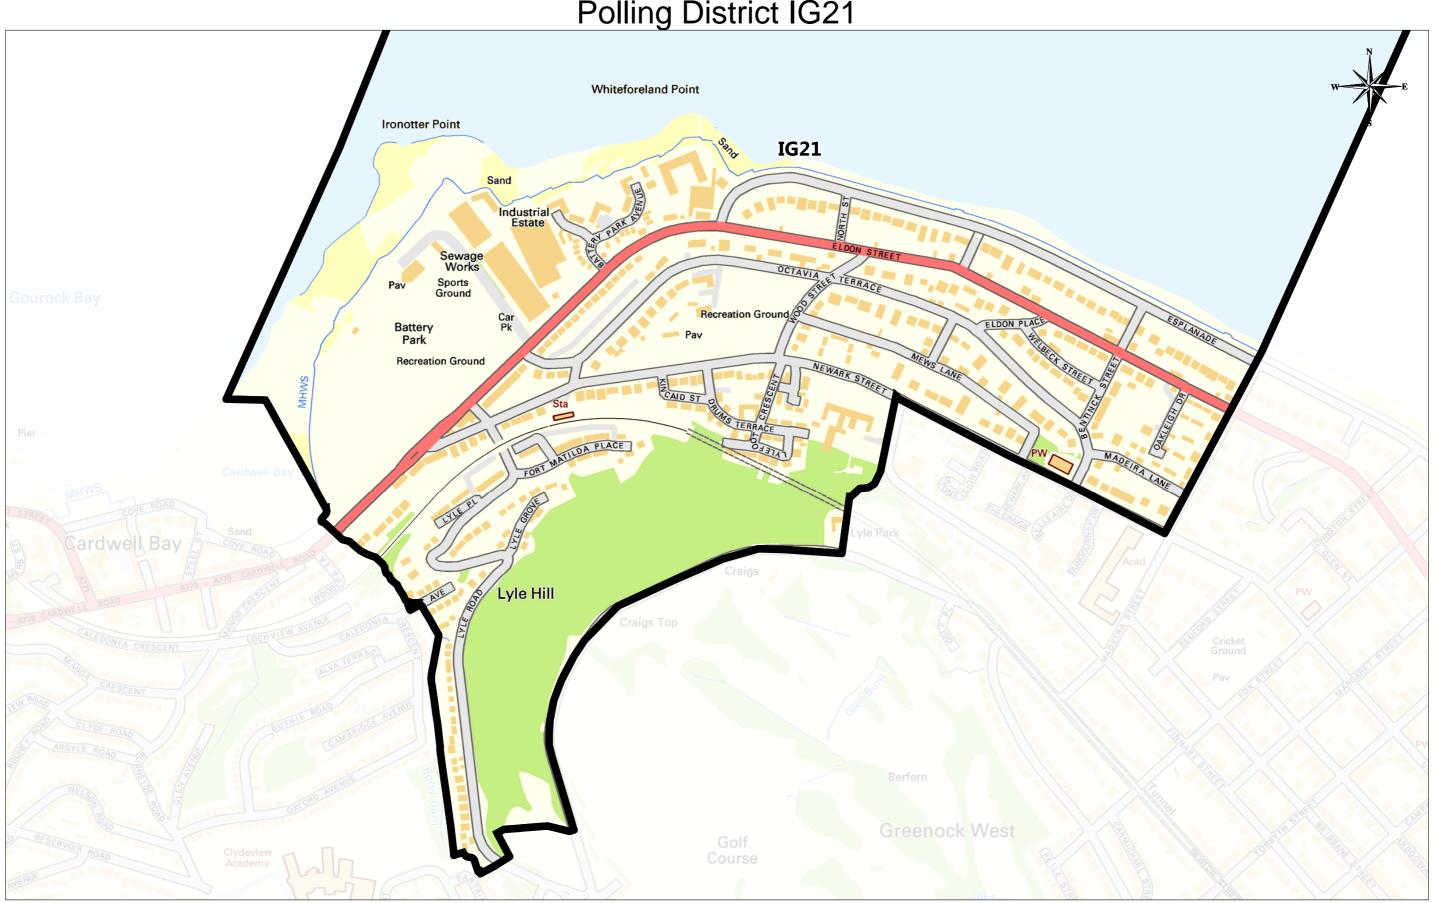

# Polling District IG21

# Inverclyde

**Environmental and Commercial Services** 

Environment, Regeneration & Resources Corporate Director: Scott Allan BSc., C.Eng., M.I.C.E

Municipal Buildings Clyde Square Greenock PA15 1LY Tei: 01475 712712 Fax: 01475 712731 scott.allan@inverclyde.gov.uk

Plan Creator: Legal & Property Services 23/03/2017 Date: Scale: 1:6500