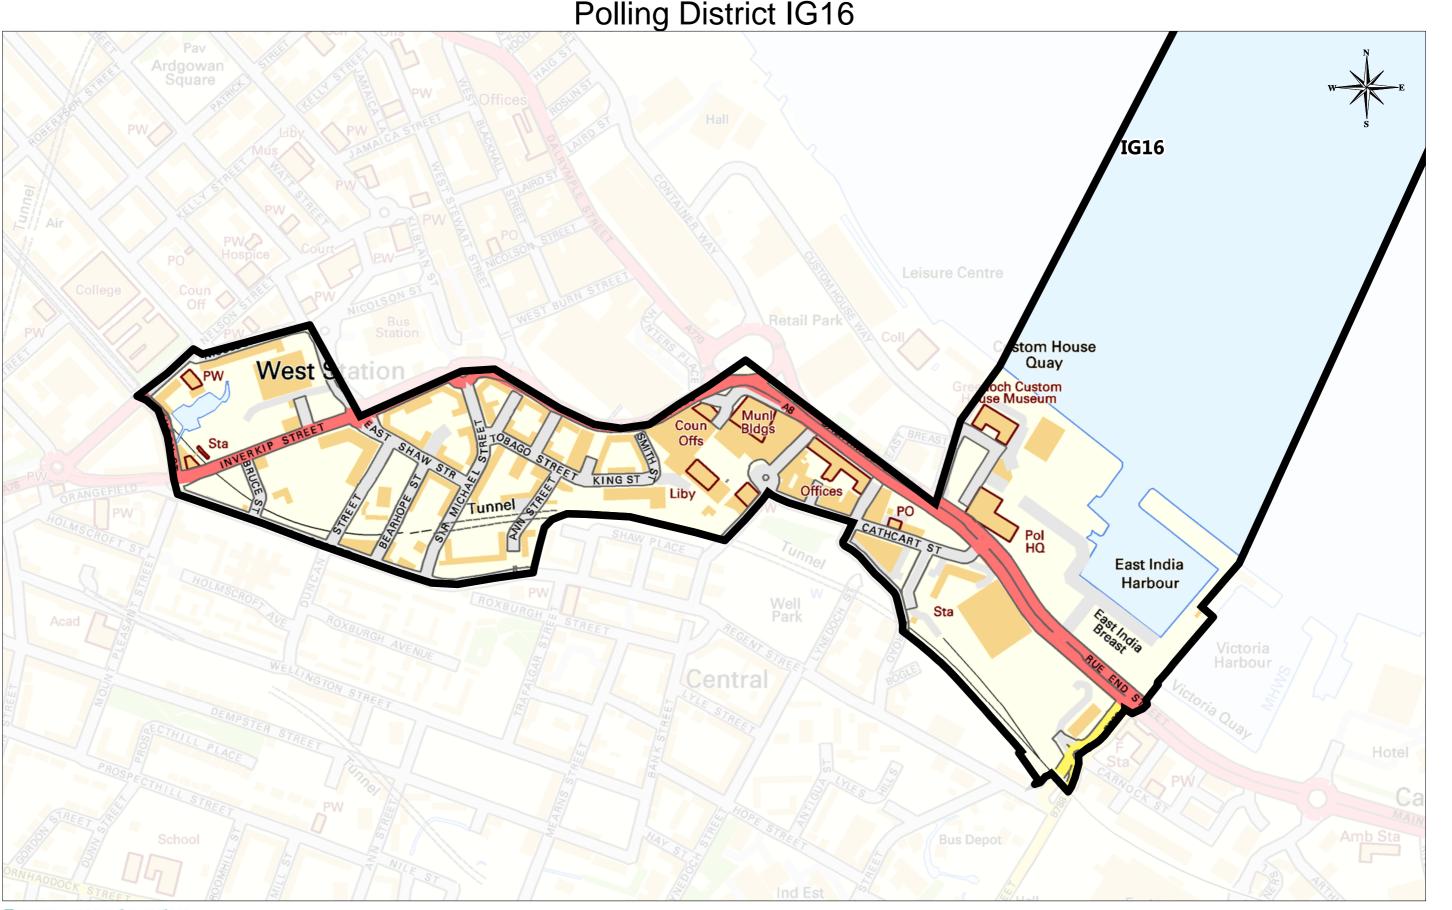

# Polling District IG16

| Plan Creator: | Legal & Property Services |
|---------------|---------------------------|
| Date:         | 23/03/2017                |
| Scale:        | 1:5000                    |