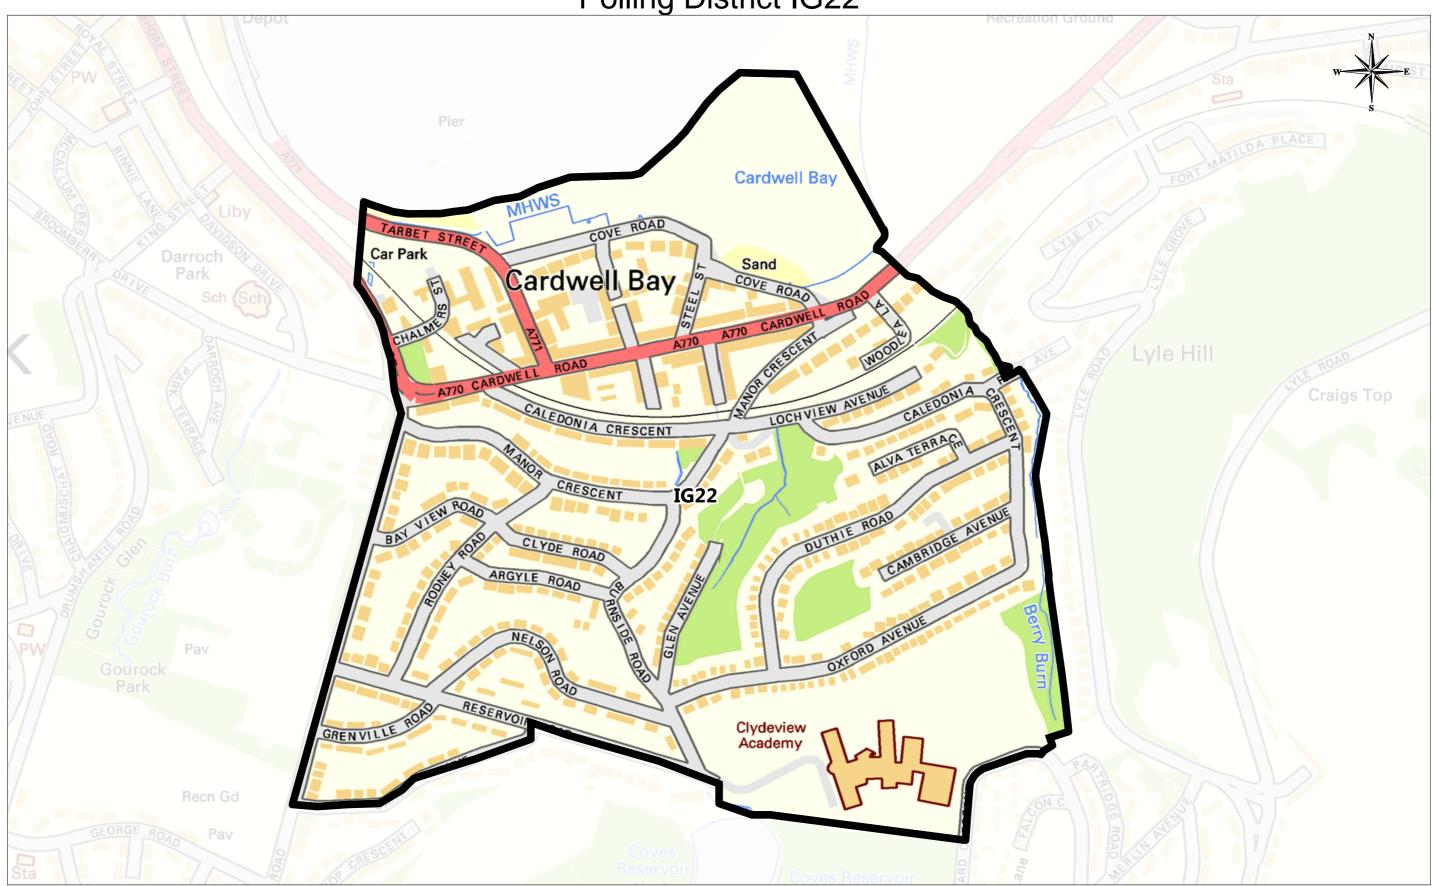

## **Environmental and Commercial Services**

Environment, Regeneration & Resources Corporate Director: Scott Allan BSc., C.Eng., M.I.C.E

Municipal Buildings Clyde Square Greenock PA15 1LY Tel: 01475 712712 Fax: 01475 712731 scott.allan@inverclyde.gov.

Plan Creator: Legal & Property Services

Date: 23/03/2017 Scale: 1:4500

This map is reproduced from Ordnance Survey material with the permission of Ordnance Survey on behalf of the Controller of Her Majesty's Stationery Office © Crown copyright. Unauthorised reproduction infringes Crown copyright and may lead to prosecution or civil proceedings.

Licence Number: 10002342

**Environmental and Commercial Services** 

Environment, Regeneration & Resources Corporate Director: Scott Allan BSc., C.Eng., M.I.C.E

Municipal Buildings Clyde Square Greenock PA15 1LY Tel: 01475 712712 Fax: 01475 712731 scott.allan@inverclyde.gov.u