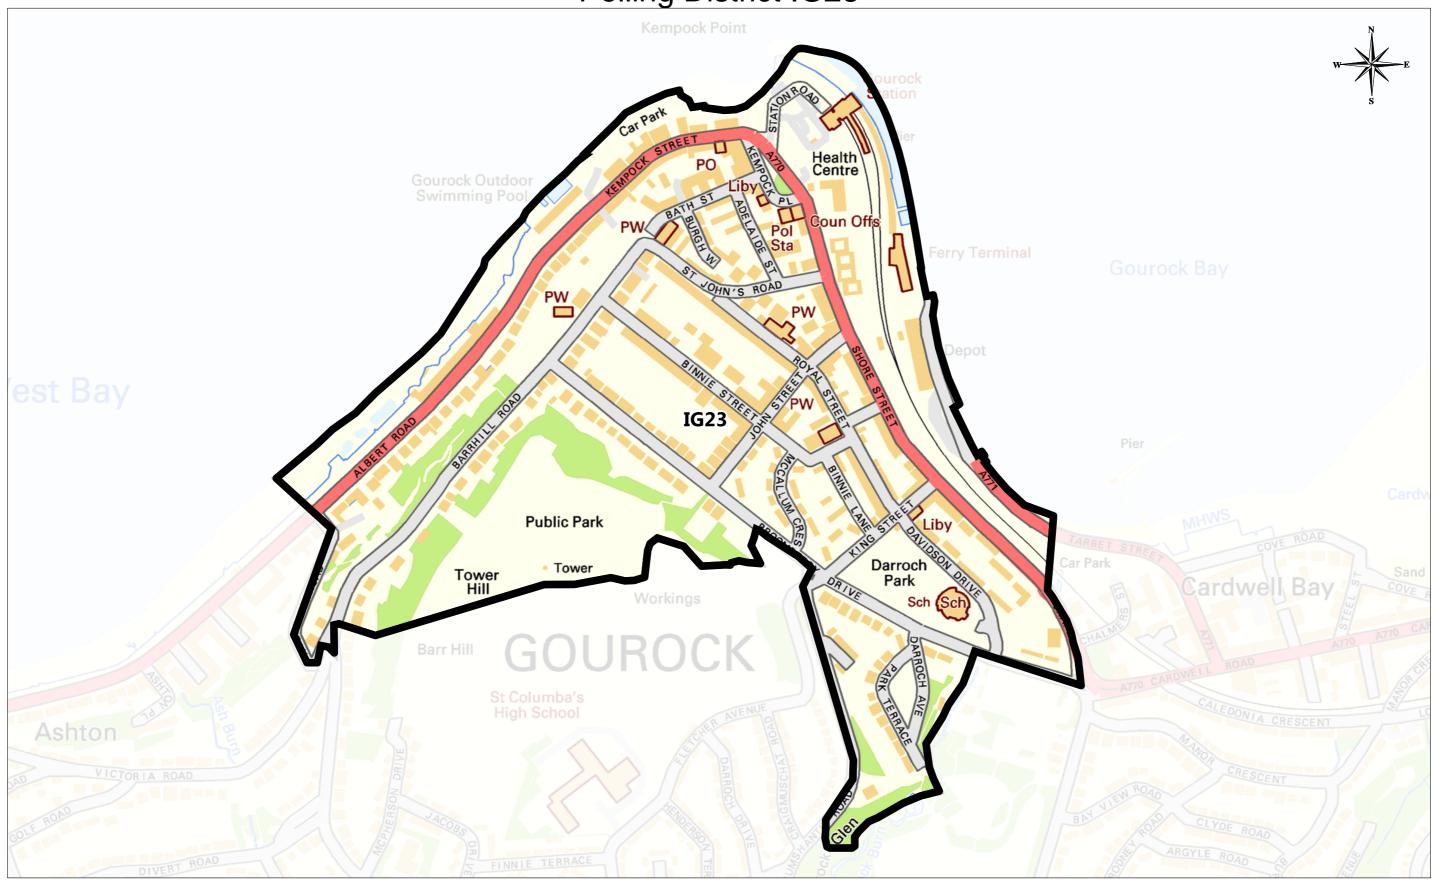

Plan Creator: Legal & Property Services

Date: 23/03/2017 Scale: 1:5000

This map is reproduced from Ordnance Survey material with the permission of Ordnance Survey on behalf of the Controller of Her Majesty's Stationery Office © Crown copyright. Unauthorised reproduction infringes Crown copyright and may lead to prosecution or child increadings.

ence Number: 100023421

## **Environmental and Commercial Services**

Environment, Regeneration & Resources Corporate Director: Scott Allan BSc., C.Eng., M.I.C.E

Municipal Buildings Clyde Square Greenock PA15 1LY Tei: 01475 712712 Fax: 01475 712731 scott.allan@inverclyde.gov.uk