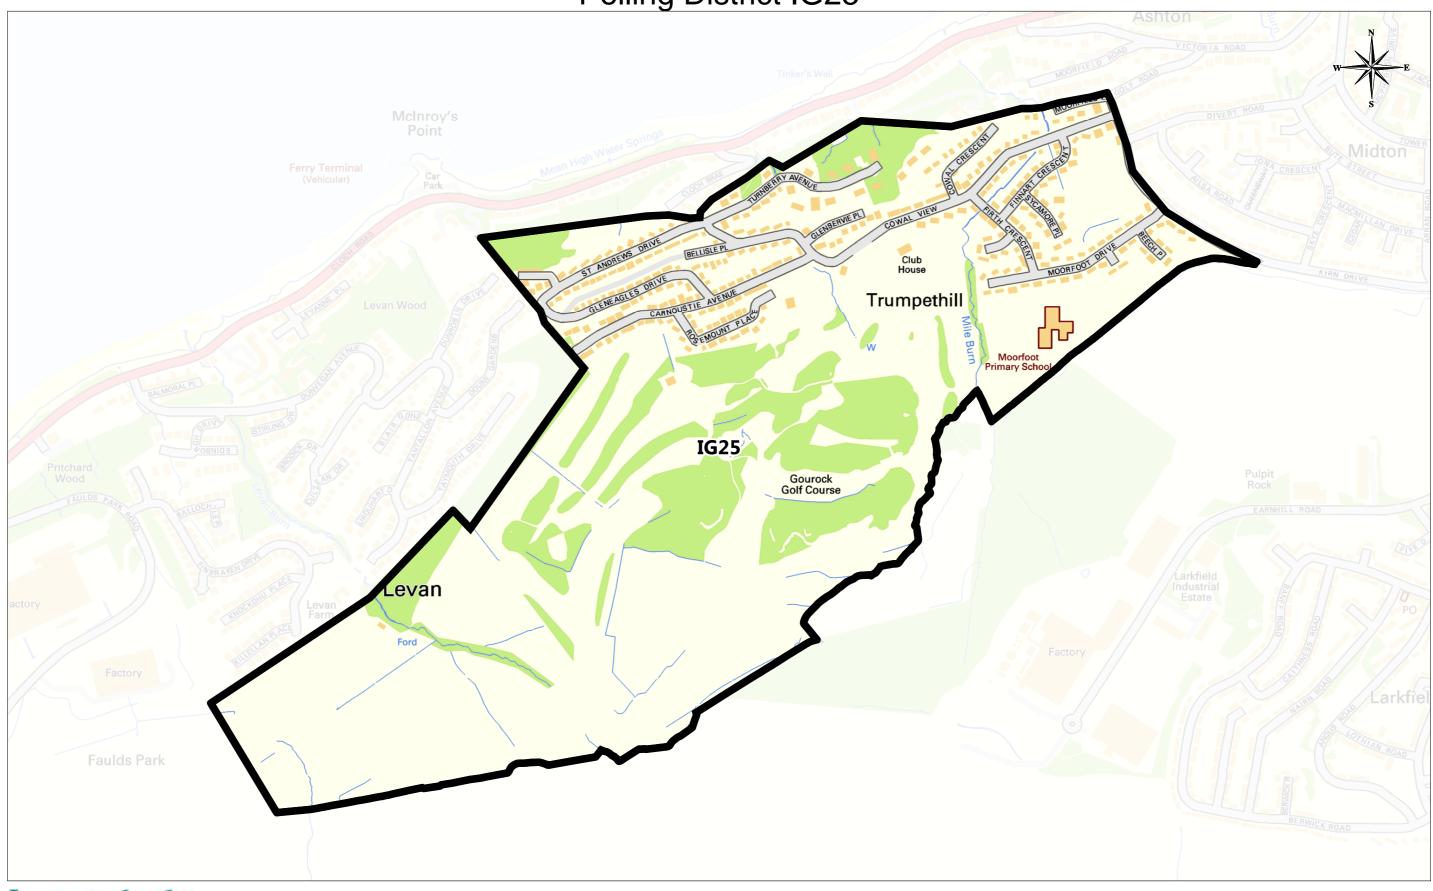

Plan Creator: Legal & Property Services

Date: 23/03/2017 Scale: 1:6999

This map is reproduced from Ordnance Survey material with the permission of Ordnance Survey on behalf of the Controller of Her Majesty's Stationery Office © Crown copyright. Unauthorised reproduction infringes Crown copyright and may lead to prosecution or civil proceedings.

ence Number: 100023421

## **Environmental and Commercial Services**

Environment, Regeneration & Resources Corporate Director: Scott Allan BSc., C.Eng., M.I.C.E

Municipal Buildings Clyde Square Greenock PA15 1LY Tel: 01475 712712 Fax: 01475 712731 scott.allan@inverclyde.gov.u