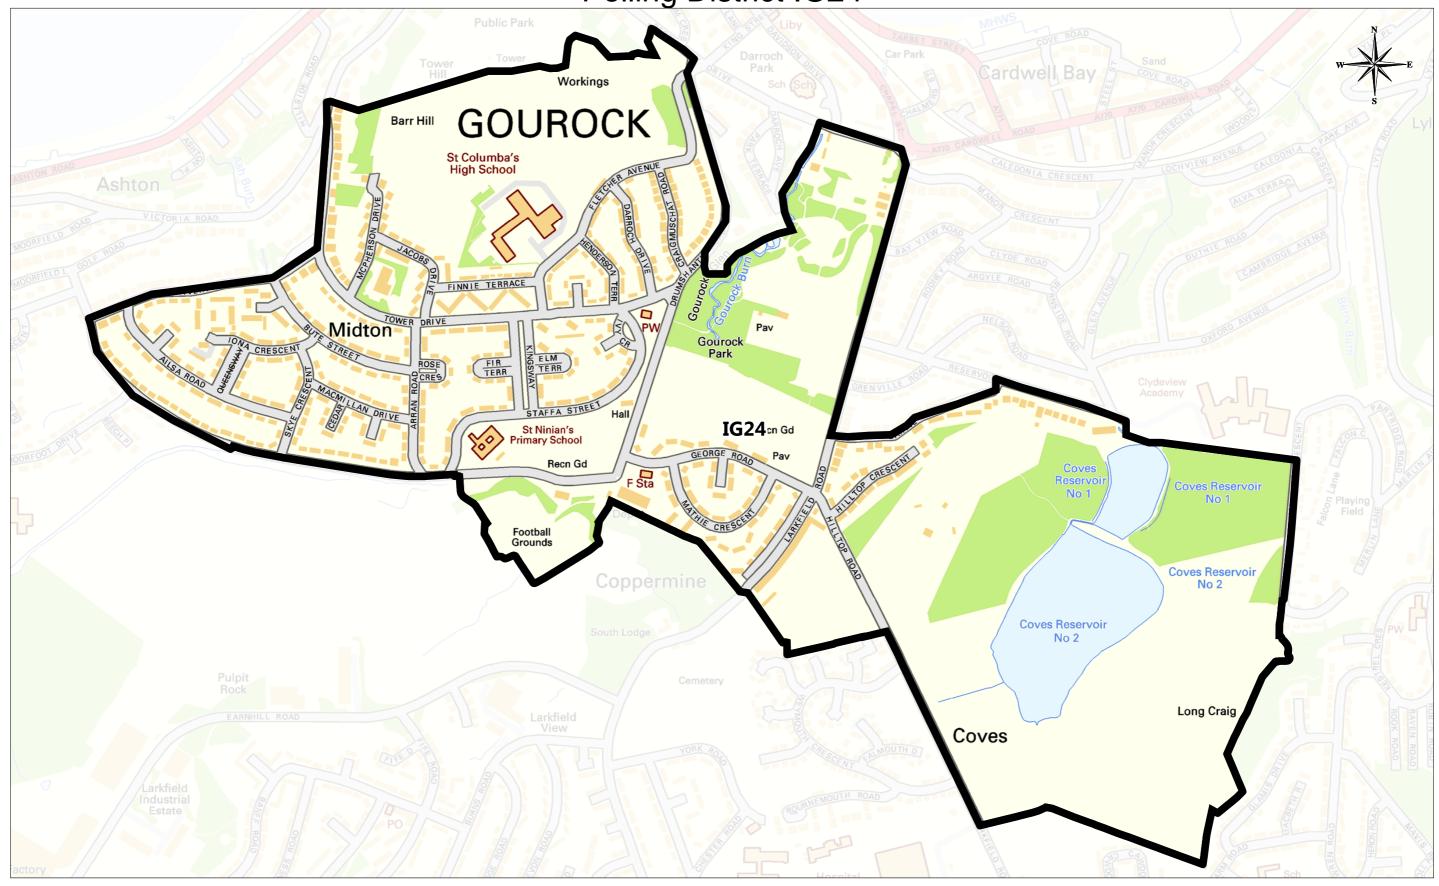

Plan Creator: Legal & Property Services

Date: 23/03/2017 Scale: 1:6500

This map is reproduced from Ordnance Survey material with the permission of Ordnance Survey on behalf of the Controller of Her Majesty's Stationery Office © Crown copyright. Unauthorised reproduction infringes Crown copyright and may lead to prosecution or ridl proceedings.

Licence Number: 10002342

## **Environmental and Commercial Services**

Environment, Regeneration & Resources Corporate Director: Scott Allan BSc., C.Eng., M.I.C.E

Municipal Buildings Clyde Square Greenock PA15 1LY Tel: 01475 712712 Fax: 01475 712731 scott.allan@inverclyde.gov.uk