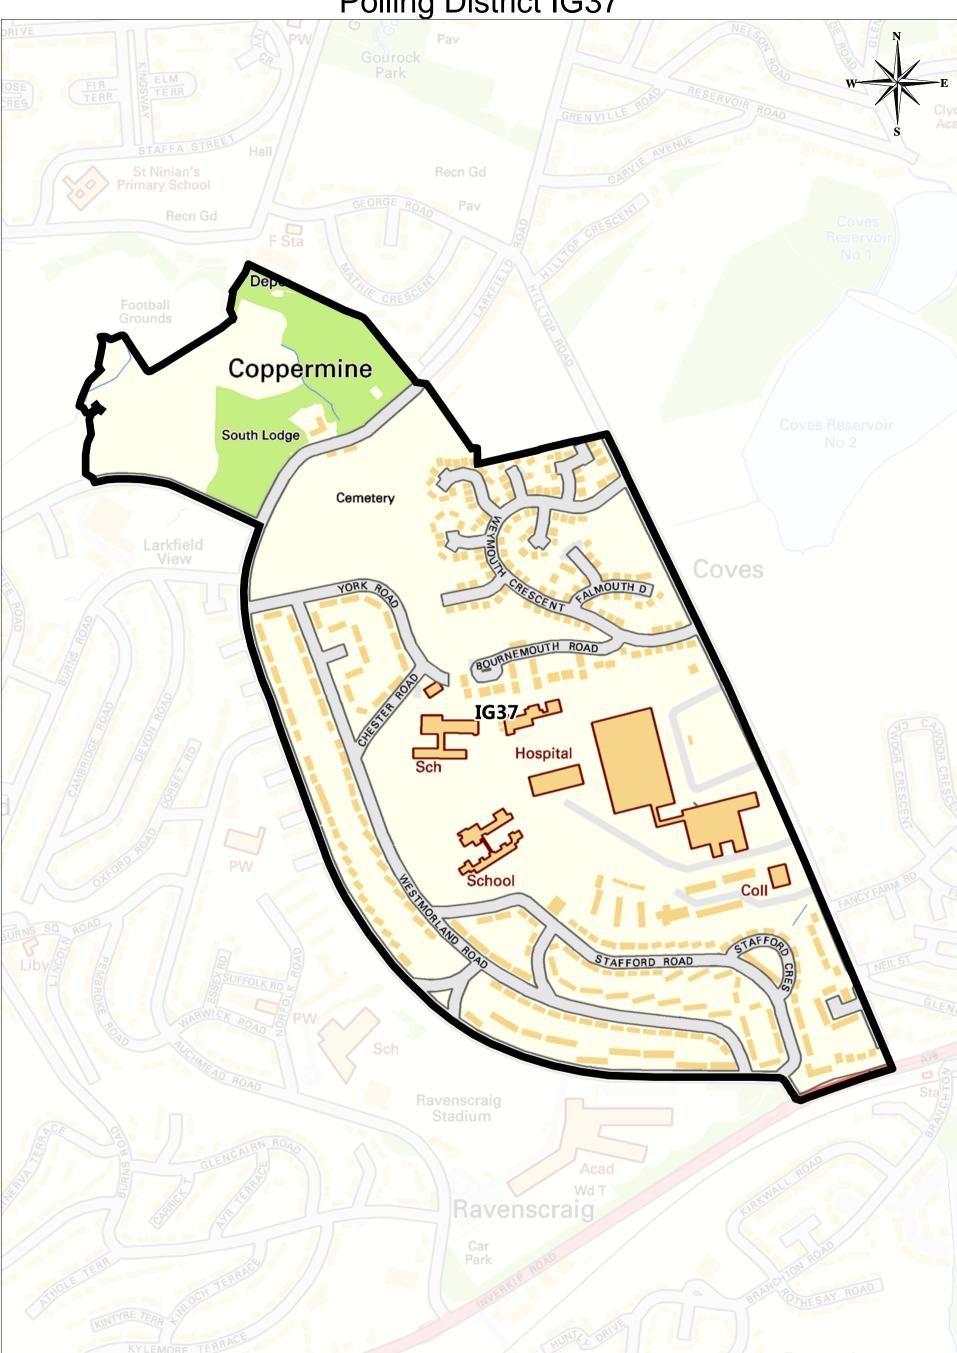

the Controller of Her Majesty's Stat Office & Crown copyright. Unauthorised reprod infringes Grown copyright and may lead to pros or civil proceedings. Licence Number: 10023421



## Inverclyde

#### **Environmental and Commercial Services**

Environment, Regeneration & Resources Corporate Director: Scott Allan BSc., C.Eng., M.I.C.E

Unicipal Buildings Clyde Square Greenock PA15 1LY Tei: 01475 712712 Fax: 01475 712731 scott.allan@inverclyde.gov.uk

Plan Creator:Legal & Property ServicesDate:23/03/2017Scale:1:4500



This map is reproduced from Ordnance Survey material with the permission of Ordnance Survey on behalf of the Controller of Her Majesty's Stationery Office © Crown copyright. Unauthorised reproduction infringes Crown copyright and may lead to prosecution or civil proceedings.





#### **Environmental and Commercial Services**

Environment, Regeneration & Resources Corporate Director: Scott Allan BSc., C.Eng., M.I.C.E

Vinicipal Buildings Clyde Square Greenock PA15 1LY Tel: 01475 712712 Fax: 01475 712731 scott.allan@inverclyde.gov.uk

| Plan Creator: | Legal & Property Services |
|---------------|---------------------------|
| Date:         | 23/03/2017                |
| Scale:        | 1:5000                    |



This map is reproduced from Ordnance Survey material with the permission of Ordnance Surve on behalf of the Controller of Her Majesty's Stat Office © Crown copyright. Unauthorised reprod infringes Crown copyright and may lead to pros-or civil proceedings.

or civil proceedings. Licence Number: 10023421