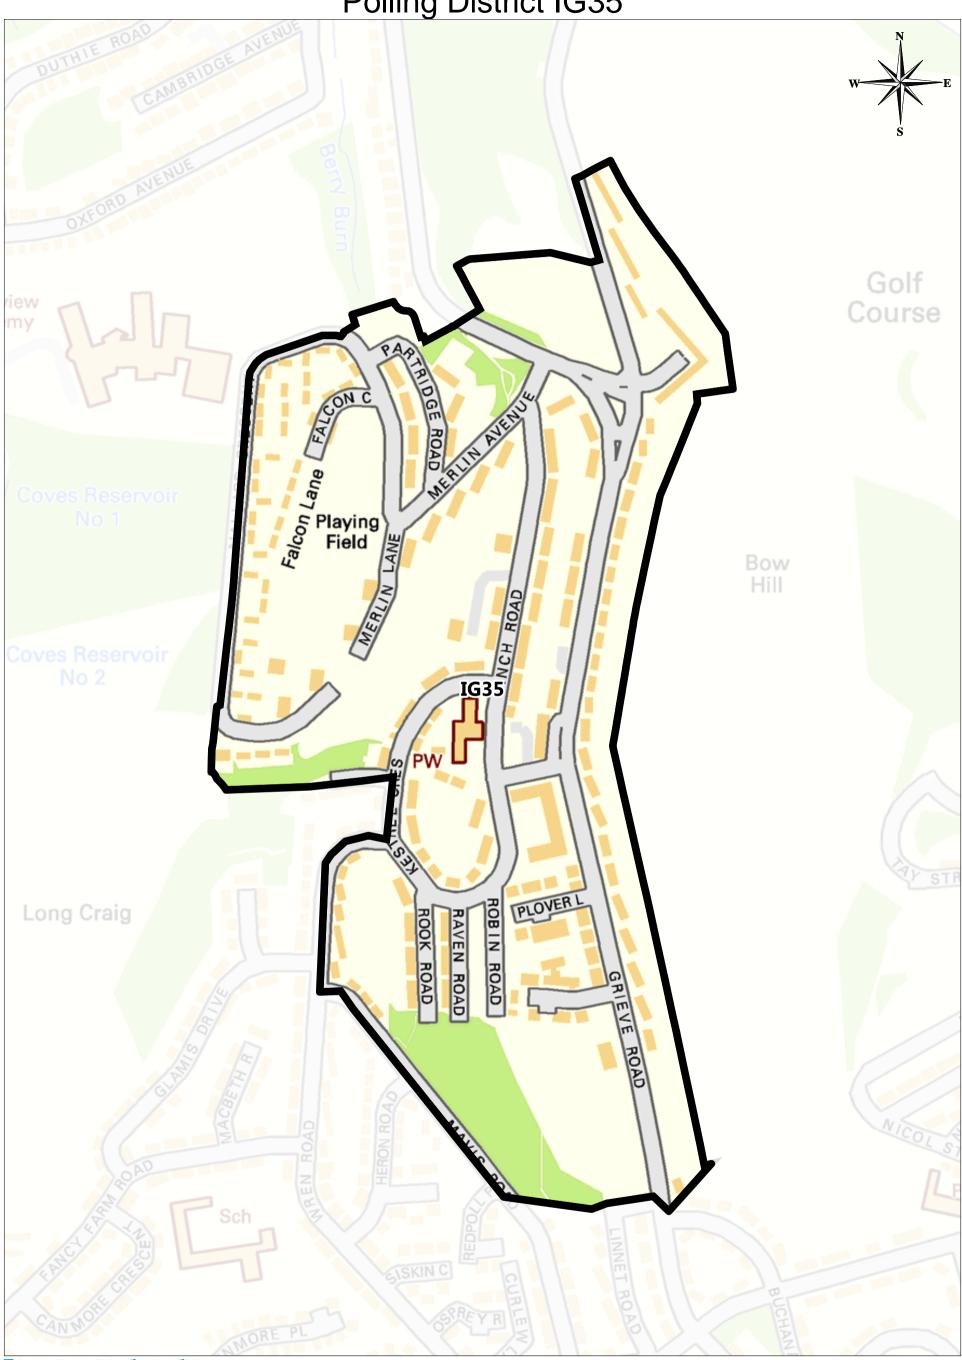

#### **Environmental and Commercial Services**

Environment, Regeneration & Resources Corporate Director: Scott Allan BSc., C.Eng., M.I.C.E

Unicipal Buildings Clyde Square Greenock PA15 1LY Tei: 01475 712712 Fax: 01475 712731 scott.allan@inverclyde.gov.uk

Plan Creator:Legal & Property ServicesDate:23/03/2017Scale:1:4500

This map is reproduced from Ordnance Survey material with the permission of Ordnance Survey on behalf of the Controller of Her Majesty's Stationery Office © Crown copyright. Unauthorised reproduction infringes Crown copyright and may lead to prosecution or civil proceedings.