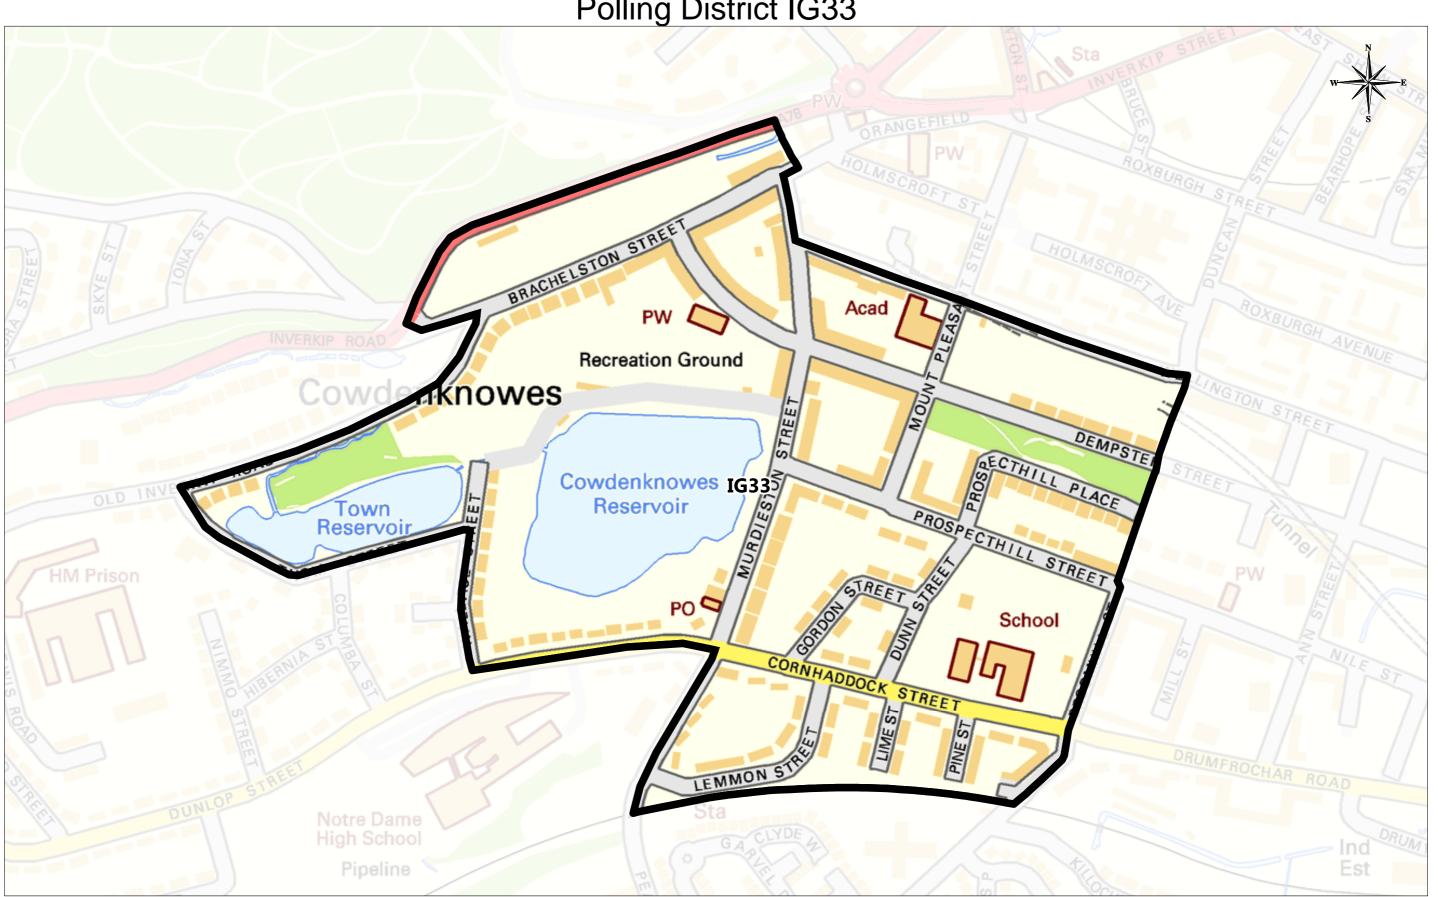

#### **Environmental and Commercial Services**

Environment, Regeneration & Resources Corporate Director: Scott Allan BSc., C.Eng., M.I.C.E

Vinicipal Buildings Clyde Square Greenock PA15 1LY Tel: 01475 712712 Fax: 01475 712731 scott.allan@inverclyde.gov.uk

| Plan Creator: | Legal & Property Services |
|---------------|---------------------------|
| Date:         | 23/03/2017                |
| Scale:        | 1:9000                    |

This map is reproduced from Ordnance Survey material with the permission of Ordnance Survey on behalf of the Controller of Her Majesity's Statu Office @ Crown copyright. Unauthorised reprodu-intinges Crown copyright and may lead to prose or civil proceedings. Licence Number: 10023421