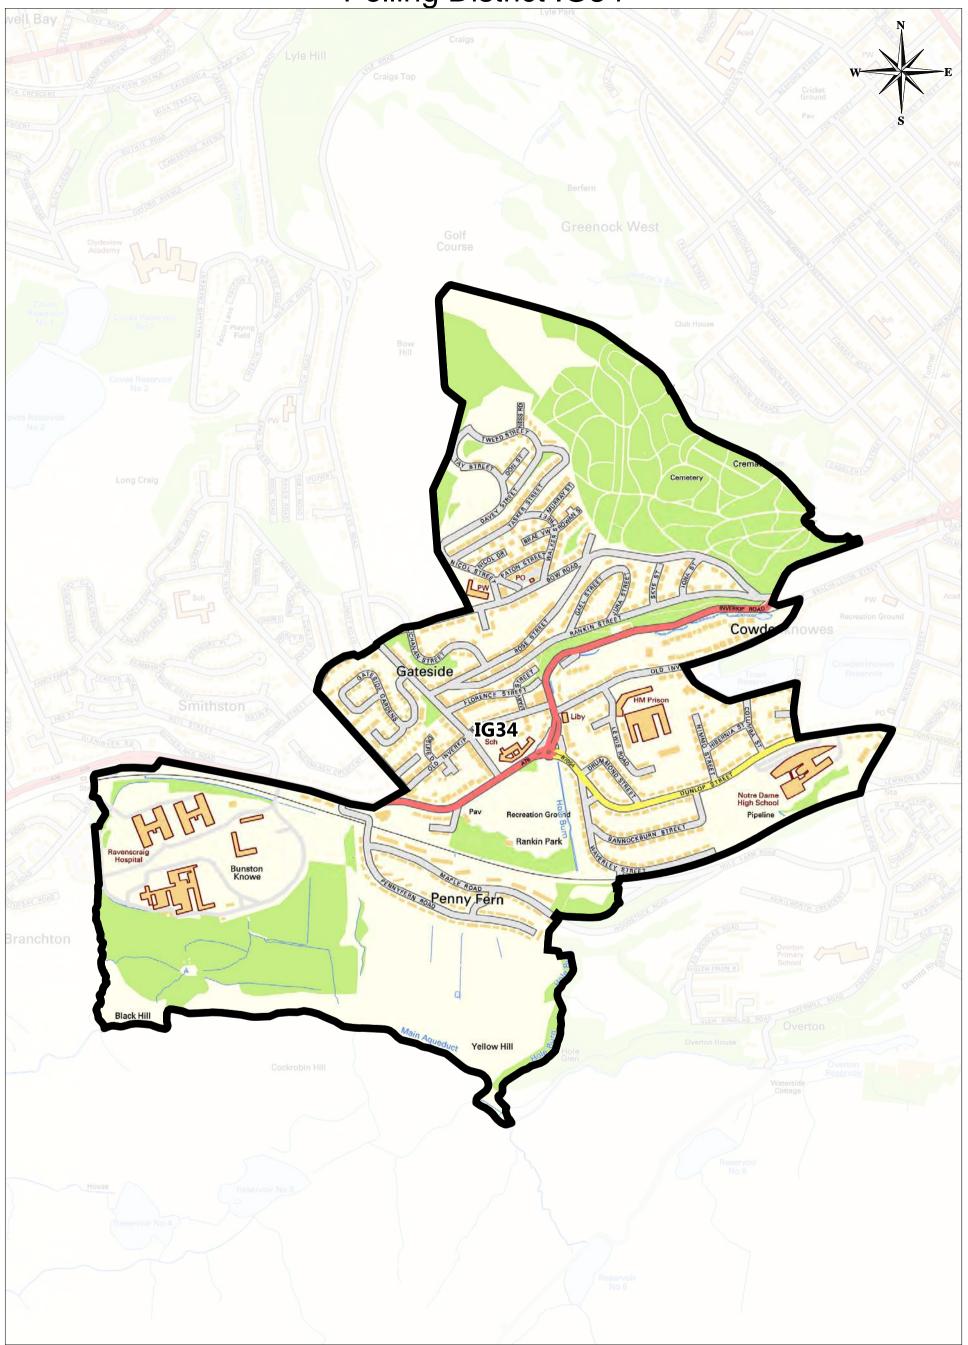

#### **Environmental and Commercial Services**

Environment, Regeneration & Resources Corporate Director: Scott Allan BSc., C.Eng., M.I.C.E

Vinicipal Buildings Clyde Square Greenock PA15 1LY Tel: 01475 712712 Fax: 01475 712731 scott.allan@inverclyde.gov.uk

| Plan Creator: | Legal & Property Services |
|---------------|---------------------------|
| Date:         | 23/03/2017                |
| Scale:        | 1:3499                    |

This map is reproduced from Ordnance Survey material with the permission of Ordnance Survey on behalf of the Controller of Her Majesty's Stat Office & Crown copyright. Unauthorised reprod infringes Grown copyright and may lead to pros or civil proceedings. Licence Number: 10023421