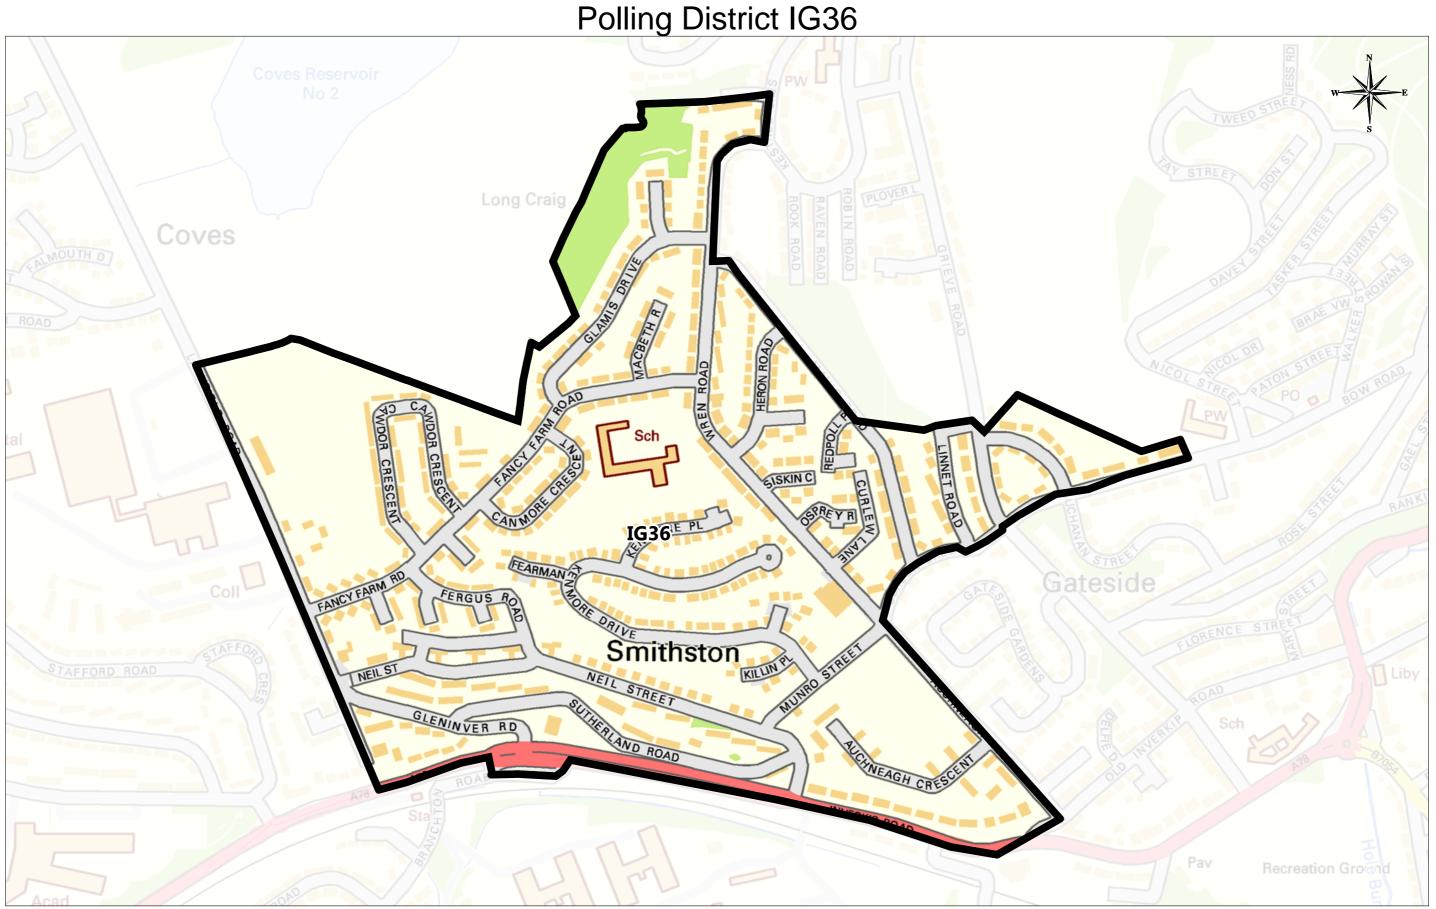

#### **Environmental and Commercial Services**

Environment, Regeneration & Resources Corporate Director: Scott Allan BSc., C.Eng., M.I.C.E

Vinicipal Buildings Clyde Square Greenock PA15 1LY Tel: 01475 712712 Fax: 01475 712731 scott.allan@inverclyde.gov.uk

| Plan Creator: | Legal & Property Services |
|---------------|---------------------------|
| Date:         | 23/03/2017                |
| Scale:        | 1:5000                    |

This map is reproduced from Ordnance Survey material with the permission of Ordnance Surve on behalf of the Controller of Her Majesty's Stat Office © Crown copyright. Unauthorised reprod infringes Crown copyright and may lead to pros-or civil proceedings.