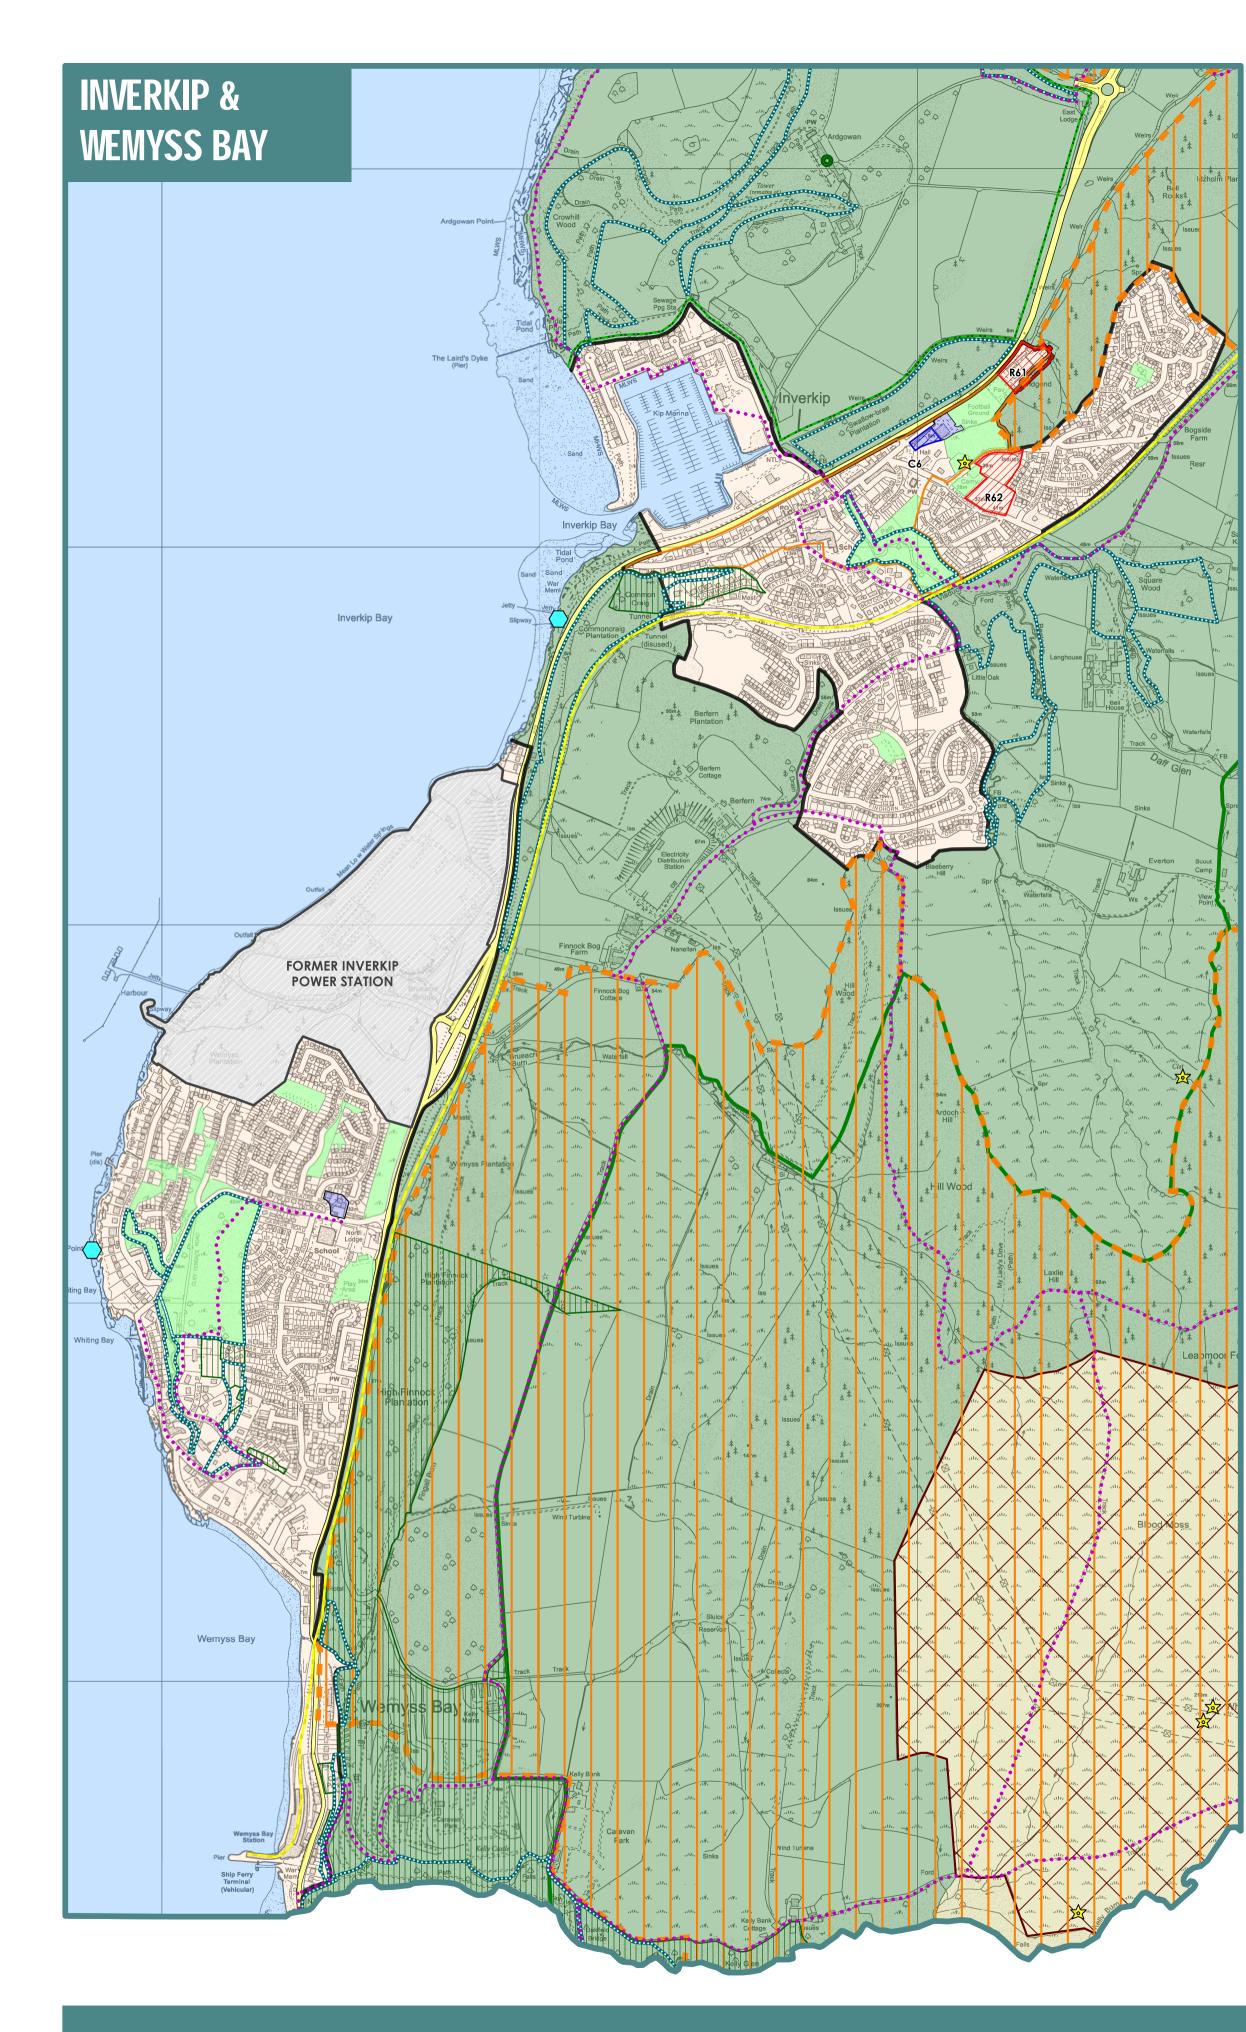

|                     |
|              | Special Protection Area /<br>Ramsar Site         | POLICY 33           |
|              | Site of Special Scientific<br>Interest           | POLICY 33           |
|              | Local Nature Conservation<br>Site                | POLICY 33           |
|              | Tree Preservation Order                          | POLICY 34           |
|              | Open Space                                       | POLICY 35           |
| 51R          | Clyde Muirshiel Regional Park                    | POLICY 37           |
| ••••••       | Core Path                                        | POLICY 38           |
|              | River Clyde / Firth of Clyde                     |                     |





## LOCAL DEVELOPMENT PLAN PROPOSED PLAN 2018



### KEY

|              | Priority Place                                   | POLICY 3        |
|--------------|--------------------------------------------------|-----------------|
| CONNECTIN    | IG PEOPLE AND PLACES                             |                 |
|              | Trunk Road                                       | POLICY 11       |
|              | Railway                                          | POLICY 11       |
| SPATIAL DEV  | ELOPMENT STRATEGY                                |                 |
|              | Green Belt                                       | POLICIES 14 & 7 |
|              | Countryside                                      | POLICIES 14 & 7 |
| OUR HOMES    |                                                  |                 |
|