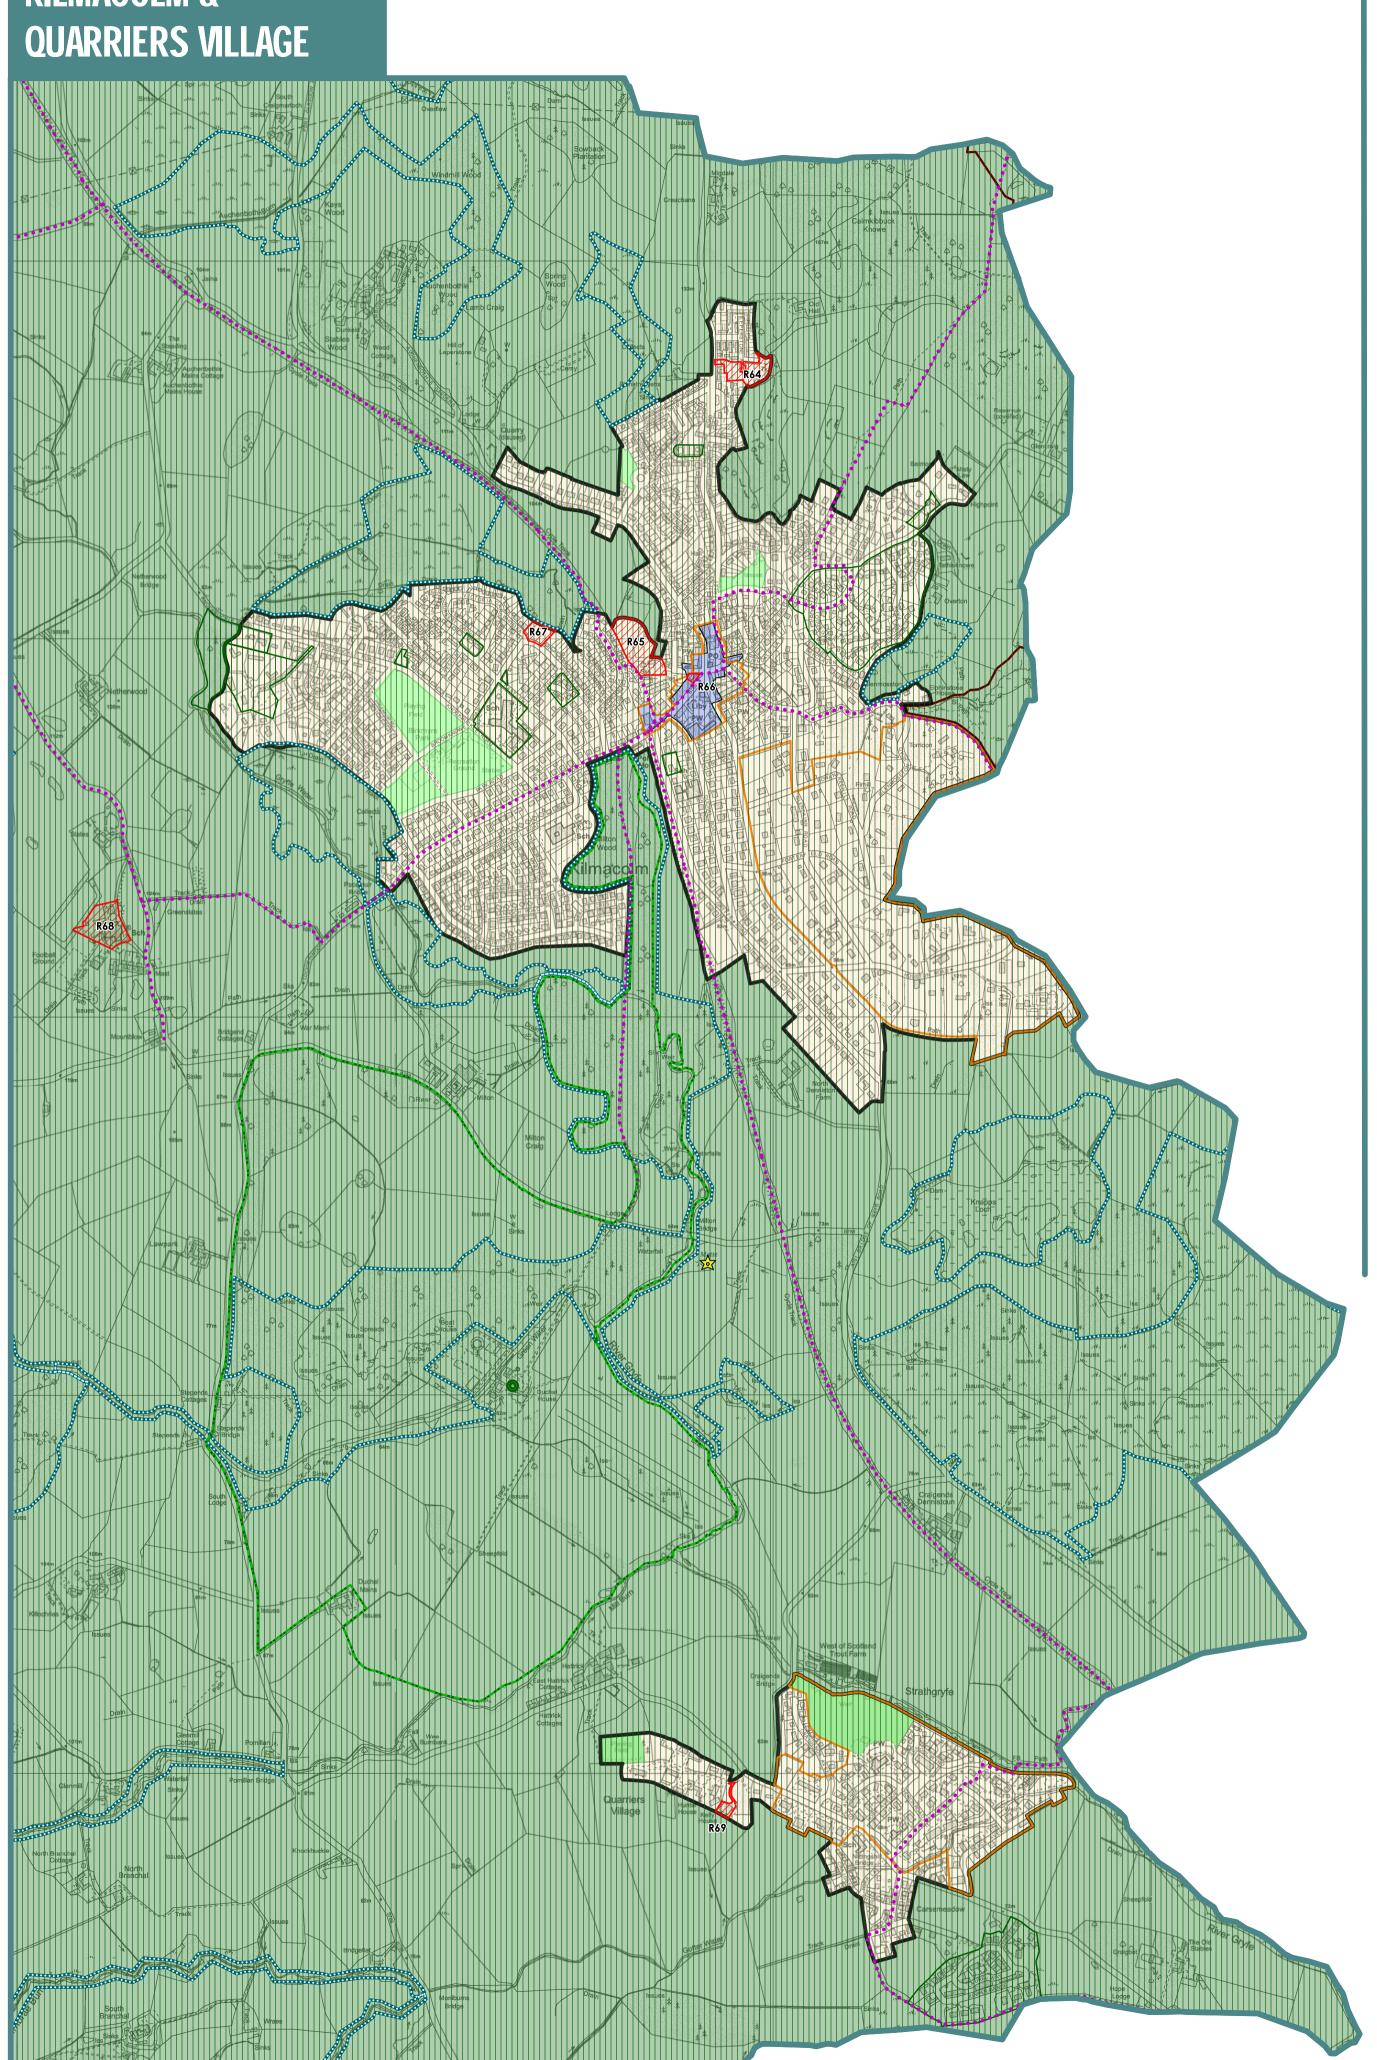

ite of Special Scientific<br>Interest           | POLICY 33       |
|              | Local Nature Conservation<br>Site                | POLICY 33       |
| $\bigcirc$   | Local Nature Conservation<br>Site (Geological)   | POLICY 33       |
|              | West Renfrew Hills Local<br>Landscape Area       | POLICY 33       |
|              | Tree Preservation Order                          | POLICY 34       |
|              | Open Space                                       | POLICY 35       |
| 11.          | Clyde Muirshiel Regional Park                    | POLICY 37       |
| •••••        | Core Path                                        | POLICY 38       |
| _            | River Clyde / Firth of Clyde                     |                 |

SCALE 1:10,000

Inverclyde

# KILMACOLM &