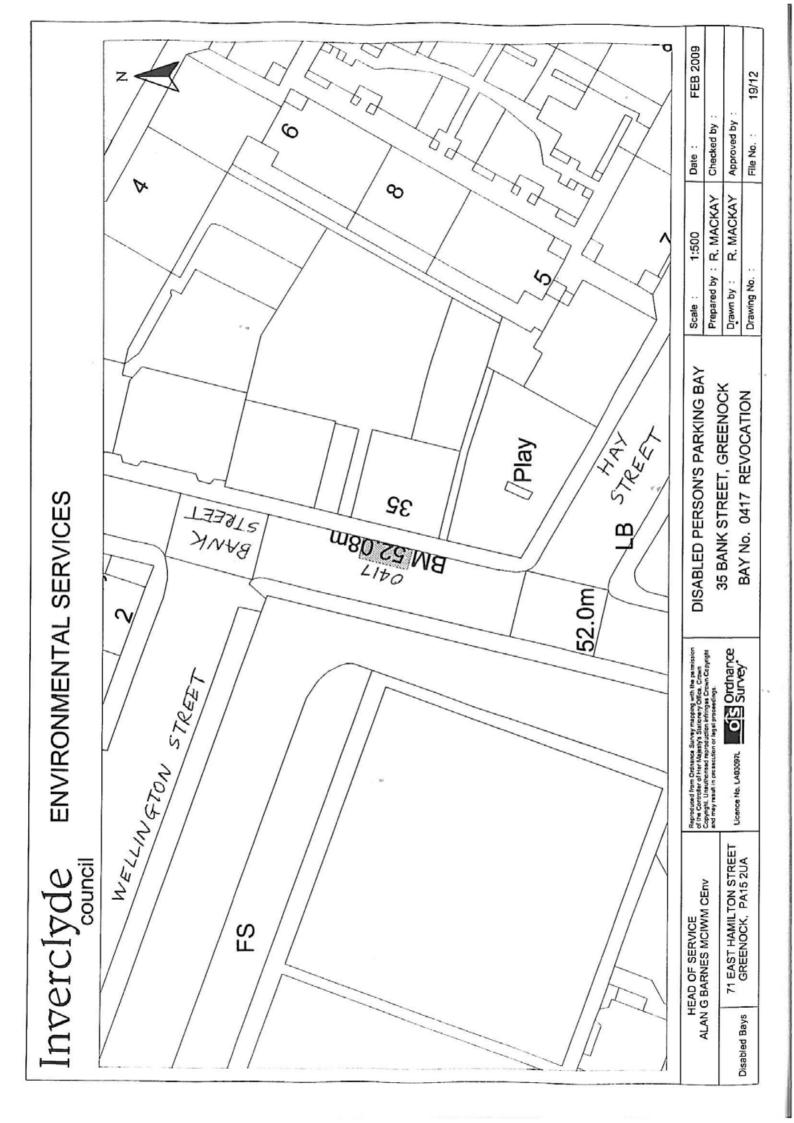

ALL and WHOLE that area of ground as described in Column 2 in the table below

Page 2 of 2

| Ref.<br>No. | Name of Parking<br>Place to be allocated<br>or revoked (R)         | Position in which vehicle may wait | Classes of vehicle                                 | Days of<br>operation<br>of<br>parking place | Hours of<br>operation<br>of<br>parking place | Maximum period<br>for which vehicle<br>may wait | Scale of charges |
|-------------|--------------------------------------------------------------------|------------------------------------|----------------------------------------------------|---------------------------------------------|----------------------------------------------|-------------------------------------------------|------------------|
| 1           | 2                                                                  | 3                                  | 4                                                  | 5                                           | 6                                            | 7                                               | 8                |
| 9703        | Carriageway ex adverso<br>92 Berwick Road (R)<br>Greenock          | Wholly within<br>a parking bay     | Disabled persons vehicle (Displaying "Blue badge") | All days                                    | All hours                                    | No limits                                       | No charges       |
| 9708        | Carriageway ex adverso<br>39 Brisbane Street (R)<br>Greenock       | •                                  |                                                    |                                             | ×                                            | •                                               |                  |
| 9719        | Carriageway ex adverso<br>77 Auchenbothle Road (R)<br>Port Glasgow |                                    | •                                                  |                                             |                                              |                                                 | •                |
| 9848        | Carriageway ex adverso<br>12 East Crawford Street (R)<br>Greenock  | . *                                |                                                    |                                             | *                                            |                                                 |                  |
| 9870        | Carriageway ex adverso<br>96 Old Inverkip Road (R)<br>Greenock     |                                    | •                                                  |                                             | *                                            |                                                 |                  |
| 0038        | Carriageway ex adverso<br>23 Glamis Drive (R)<br>Greenock          | •                                  | •                                                  | *                                           |                                              |                                                 | •                |
| 0326        | Carriageway ex adverso<br>2A Grant Street (R)<br>Greenock          | •                                  |                                                    |                                             |                                              |                                                 |                  |
| 0363        | Carriageway ex adverso<br>106 Auchmead Road (R)<br>Greenock        |                                    | ,                                                  |                                             |                                              |                                                 |                  |
| 0417        | Carriageway ex adverso<br>35 Bank Street (R)<br>Greenock           | •                                  | •                                                  |                                             |                                              |                                                 | •                |
| 0465        | Carriageway ex adverso<br>5 Strone Crescent (R)<br>Greenock        |                                    | ,                                                  |                                             | •                                            | *                                               |                  |
| 0563        | Carriageway ex adverso<br>6 Grenville Road(R)<br>Gourock           |                                    | *                                                  |                                             | •                                            |                                                 |                  |
| 0604        | Carriageway ex adverso<br>43 Ardgowan Street (R)<br>Greenock       |                                    |                                                    | *                                           | •                                            | *                                               |                  |
| 0607        | Carriageway ex adverso<br>37 Finnart Street (R)<br>Greenock        |                                    |                                                    |                                             | •                                            |                                                 |                  |
| 0706        | Carriageway ex adverso<br>85 Leven Road (R)<br>Greenock            |                                    |                                                    | *                                           | •                                            |                                                 | •                |