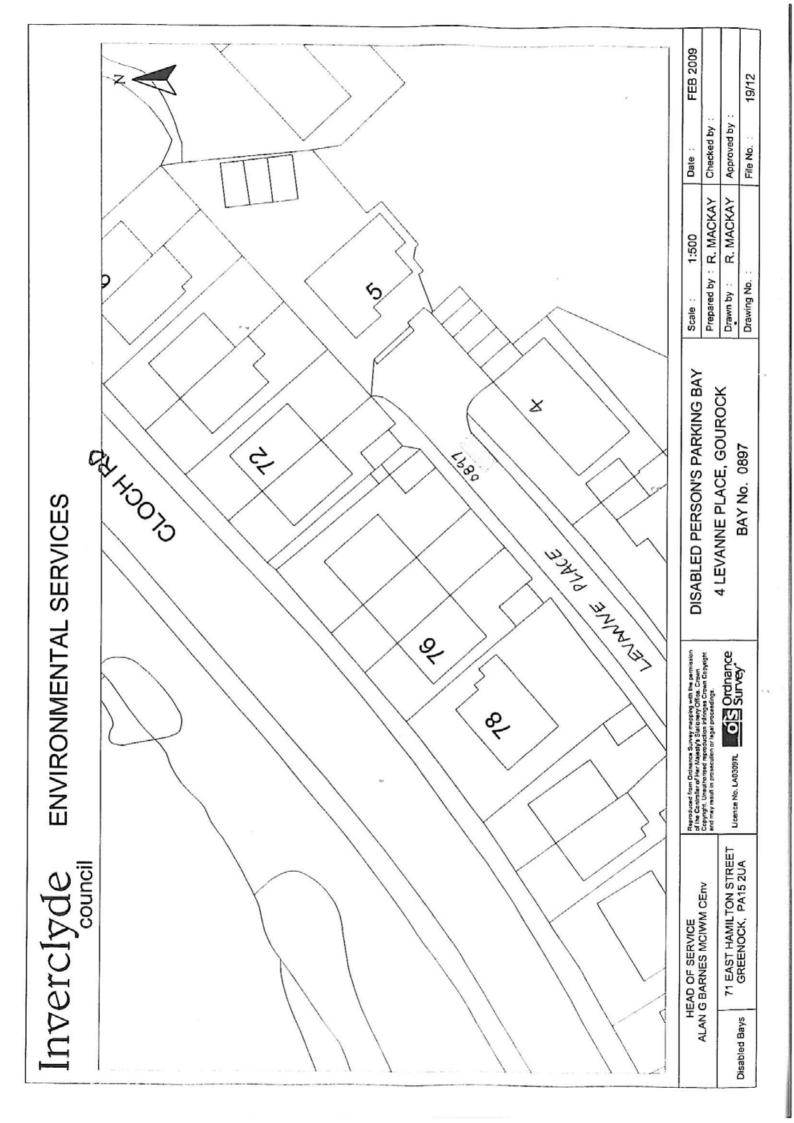

| Ref.<br>No. | Name of Parking<br>Place to be allocated<br>or revoked (R)     | Position in which vehicle may wait | Classes of vehicle                                 | Days of operation of parking place | Hours of operation of parking place | Maximum period<br>for which vehicle<br>may wait | Scale of charges |
|-------------|----------------------------------------------------------------|------------------------------------|----------------------------------------------------|------------------------------------|-------------------------------------|-------------------------------------------------|------------------|
| 1           | 2                                                              | 3                                  | 4                                                  | 5                                  | 6                                   | 7                                               | 8                |
| 0847        | Carriageway ex adverso<br>61 Kelly Street<br>Greenock          | Wholly within<br>a parking bay     | Disabled persons vehicle (Displaying "Blue badge") | All days                           | All hours                           | No limits                                       | No charges       |
| 0850        | Carriageway ex adverso<br>5 Pembroke Road<br>Greenock          |                                    |                                                    |                                    |                                     |                                                 |                  |
| 0852        | Carriageway ex adverso<br>8 Steel Street<br>Gourock            |                                    |                                                    |                                    |                                     |                                                 |                  |
| 0853        | Carriageway ex adverso<br>55 Westray Avenue<br>Port Glasgow    | * .                                |                                                    |                                    |                                     |                                                 |                  |
| 0854        | Carriageway ex adverso<br>5 Finnart Road<br>Greenock           |                                    |                                                    |                                    |                                     |                                                 |                  |
| 0856        | Carriageway ex adverso<br>9 Moffat Street<br>Greenock          |                                    |                                                    |                                    |                                     | •                                               |                  |
| 0857        | Carriageway ex adverso<br>1 Ashburn Gate<br>Gourock            |                                    |                                                    |                                    |                                     | ,                                               |                  |
| 0858        | Carriageway ex adverso<br>21 Larkfield Grove<br>Greenock       |                                    |                                                    | *                                  |                                     |                                                 |                  |
| 0859        | Carriageway ex adverso<br>81 W Woodside Avenue<br>Port Glasgow |                                    | •                                                  |                                    |                                     | ×                                               |                  |
| 0860        | Carriageway ex adverso<br>46 Balloch Road<br>Greenock          |                                    |                                                    |                                    |                                     |                                                 |                  |
| 0862        | Carriageway ex adverso<br>168 Old Inverkip Road<br>Greenock    | •                                  | •                                                  | *                                  |                                     | *                                               |                  |
| 0864        | Carriageway ex adverso<br>4 Stroma Avenue<br>Port Glasgow      |                                    | •                                                  |                                    | •                                   |                                                 |                  |
| 0866        | Carriageway ex adverso<br>87 Holmscroft Street<br>Greenock     | •                                  | *                                                  |                                    |                                     | *                                               | ×                |
| 0867        | Carriageway ex adverso<br>42 Macgillivary Avenue<br>Greenock   |                                    | •                                                  |                                    | •                                   | ×                                               | *                |
| 0872        | Carriageway ex adverso<br>93 Belville Street<br>Greenock       | •                                  | •                                                  |                                    |                                     |                                                 | -                |
| 0874        | Carriageway ex adverso<br>11 Patrick Street<br>Greenock        |                                    | ,                                                  |                                    | •                                   | *                                               | *                |
| 0875        | Carriageway ex adverso<br>3 Hope Street<br>Greenock            |                                    | *                                                  | *                                  |                                     |                                                 |                  |
| 0880        | Carriageway ex adverso<br>3 Wallace Place<br>Greenock          |                                    |                                                    | •                                  | •                                   |                                                 |                  |
| 0881        | Carriageway ex adverso<br>13 William Street<br>Greenock        |                                    |                                                    |                                    |                                     |                                                 |                  |
| 0897        | Carriageway ex adverso<br>4 Levanne Place<br>Gourock           |                                    |                                                    |                                    | *                                   | *                                               |                  |