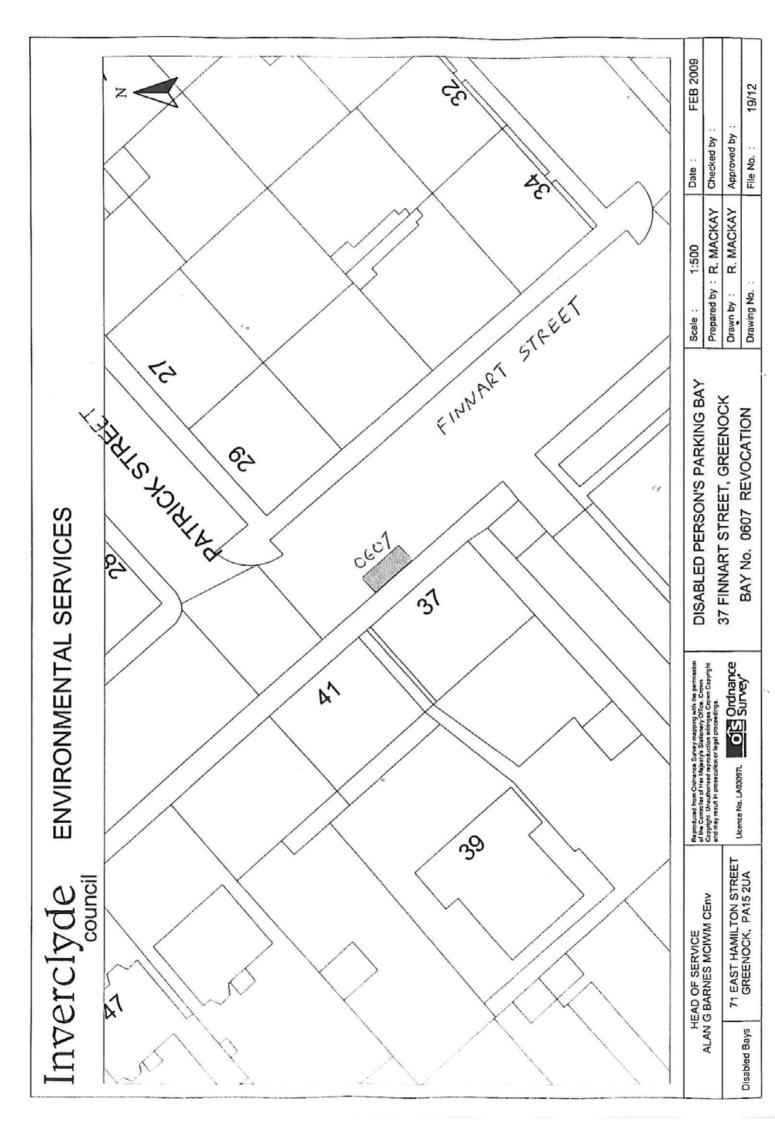

ALL and WHOLE that area of ground as described in Column 2 in the table below

Page 2 of 2

| Ref.<br>No. | Name of Parking<br>Place to be allocated<br>or revoked (R)         | Position in which vehicle may wait | Classes of vehicle                                 | Days of<br>operation<br>of<br>parking place | Hours of<br>operation<br>of<br>parking place | Maximum period<br>for which vehicle<br>may wait | Scale of charges |
|-------------|--------------------------------------------------------------------|------------------------------------|----------------------------------------------------|---------------------------------------------|----------------------------------------------|-------------------------------------------------|------------------|
| 1           | 2                                                                  | 3                                  | 4                                                  | 5                                           | 6                                            | 7                                               | 8                |
| 9703        | Carriageway ex adverso<br>92 Berwick Road (R)<br>Greenock          | Wholly within<br>a parking bay     | Disabled persons vehicle (Displaying "Blue badge") | All days                                    | All hours                                    | No limits                                       | No charges       |
| 9708        | Carriageway ex adverso<br>39 Brisbane Street (R)<br>Greenock       | •                                  |                                                    |                                             | ×                                            | •                                               |                  |
| 9719        | Carriageway ex adverso<br>77 Auchenbothle Road (R)<br>Port Glasgow |                                    | •                                                  |                                             |                                              |                                                 | •                |
| 9848        | Carriageway ex adverso<br>12 East Crawford Street (R)<br>Greenock  | . *                                |                                                    |                                             | *                                            |                                                 |                  |
| 9870        | Carriageway ex adverso<br>96 Old Inverkip Road (R)<br>Greenock     |                                    | •                                                  |                                             | *                                            |                                                 |                  |
| 0038        | Carriageway ex adverso<br>23 Glamis Drive (R)<br>Greenock          | •                                  | •                                                  | *                                           |                                              |                                                 | •                |
| 0326        | Carriageway ex adverso<br>2A Grant Street (R)<br>Greenock          | •                                  |                                                    |                                             |                                              |                                                 |                  |
| 0363        | Carriageway ex adverso<br>106 Auchmead Road (R)<br>Greenock        |                                    | ,                                                  |                                             |                                              |                                                 |                  |
| 0417        | Carriageway ex adverso<br>35 Bank Street (R)<br>Greenock           | •                                  | •                                                  |                                             |                                              |                                                 | •                |
| 0465        | Carriageway ex adverso<br>5 Strone Crescent (R)<br>Greenock        |                                    | ,                                                  |                                             | •                                            | *                                               |                  |
| 0563        | Carriageway ex adverso<br>6 Grenville Road(R)<br>Gourock           |                                    | *                                                  |                                             | •                                            |                                                 |                  |
| 0604        | Carriageway ex adverso<br>43 Ardgowan Street (R)<br>Greenock       |                                    |                                                    | *                                           | •                                            | *                                               |                  |
| 0607        | Carriageway ex adverso<br>37 Finnart Street (R)<br>Greenock        |                                    |                                                    |                                             | •                                            |                                                 |                  |
| 0706        | Carriageway ex adverso<br>85 Leven Road (R)<br>Greenock            |                                    |                                                    | *                                           | •                                            |                                                 | •                |