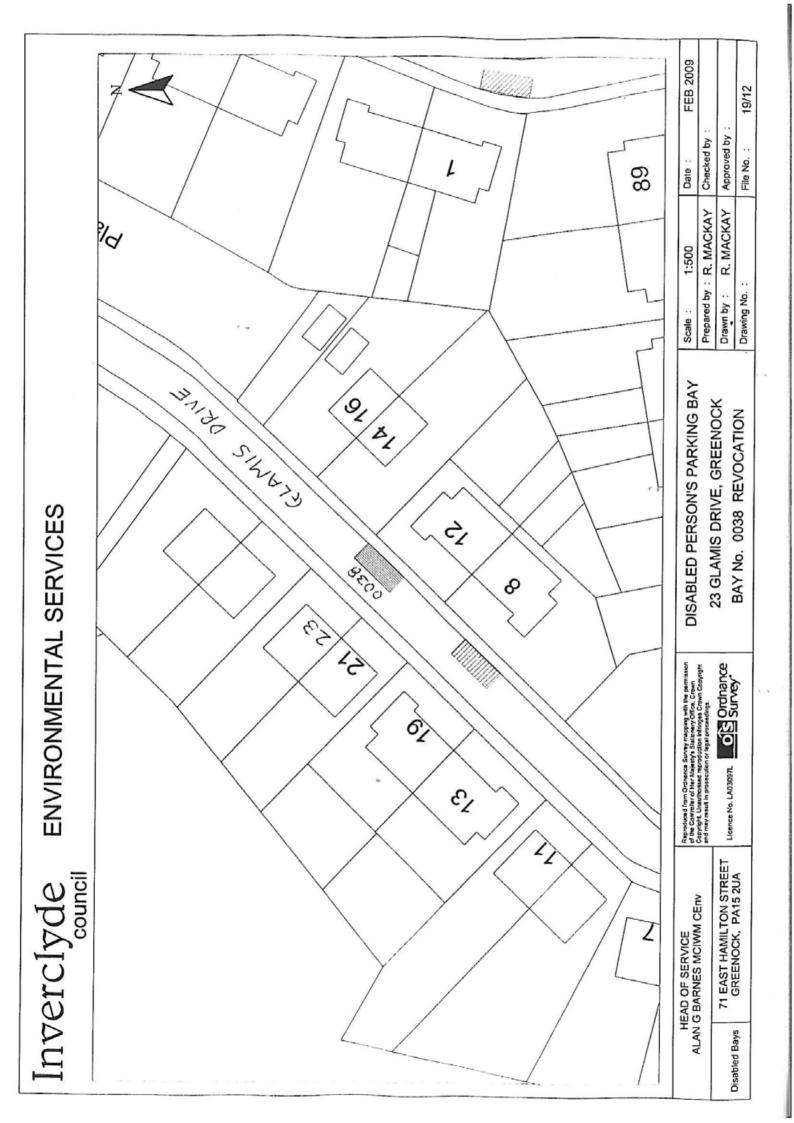

ALL and WHOLE that area of ground as described in Column 2 in the table below

Page 2 of 2

| Ref.<br>No. | Name of Parking<br>Place to be allocated<br>or revoked (R)         | Position in which vehicle may wait | Classes of vehicle                                 | Days of<br>operation<br>of<br>parking place | Hours of<br>operation<br>of<br>parking place | Maximum period<br>for which vehicle<br>may wait | Scale of charges |
|-------------|--------------------------------------------------------------------|------------------------------------|----------------------------------------------------|---------------------------------------------|----------------------------------------------|-------------------------------------------------|------------------|
| 1           | 2                                                                  | 3                                  | 4                                                  | 5                                           | 6                                            | 7                                               | 8                |
| 9703        | Carriageway ex adverso<br>92 Berwick Road (R)<br>Greenock          | Wholly within<br>a parking bay     | Disabled persons vehicle (Displaying "Blue badge") | All days                                    | All hours                                    | No limits                                       | No charges       |
| 9708        | Carriageway ex adverso<br>39 Brisbane Street (R)<br>Greenock       | •                                  |                                                    |                                             | ×                                            | •                                               |                  |
| 9719        | Carriageway ex adverso<br>77 Auchenbothle Road (R)<br>Port Glasgow |                                    | •                                                  |                                             |                                              |                                                 | •                |
| 9848        | Carriageway ex adverso<br>12 East Crawford Street (R)<br>Greenock  | . *                                |                                                    |                                             | *                                            |                                                 |                  |
| 9870        | Carriageway ex adverso<br>96 Old Inverkip Road (R)<br>Greenock     |                                    | •                                                  |                                             | *                                            |                                                 |                  |
| 0038        | Carriageway ex adverso<br>23 Glamis Drive (R)<br>Greenock          | •                                  | •                                                  | *                                           |                                              |                                                 | •                |
| 0326        | Carriageway ex adverso<br>2A Grant Street (R)<br>Greenock          | •                                  |                                                    |                                             |                                              |                                                 |                  |
| 0363        | Carriageway ex adverso<br>106 Auchmead Road (R)<br>Greenock        |                                    | ,                                                  |                                             |                                              |                                                 |                  |
| 0417        | Carriageway ex adverso<br>35 Bank Street (R)<br>Greenock           | •                                  | •                                                  |                                             |                                              |                                                 | •                |
| 0465        | Carriageway ex adverso<br>5 Strone Crescent (R)<br>Greenock        |                                    | ,                                                  |                                             | •                                            | *                                               |                  |
| 0563        | Carriageway ex adverso<br>6 Grenville Road(R)<br>Gourock           |                                    | *                                                  |                                             | •                                            |                                                 |                  |
| 0604        | Carriageway ex adverso<br>43 Ardgowan Street (R)<br>Greenock       |                                    |                                                    | *                                           | •                                            | *                                               |                  |
| 0607        | Carriageway ex adverso<br>37 Finnart Street (R)<br>Greenock        |                                    |                                                    |                                             | •                                            |                                                 |                  |
| 0706        | Carriageway ex adverso<br>85 Leven Road (R)<br>Greenock            |                                    |                                                    | *                                           | •                                            |                                                 | •                |