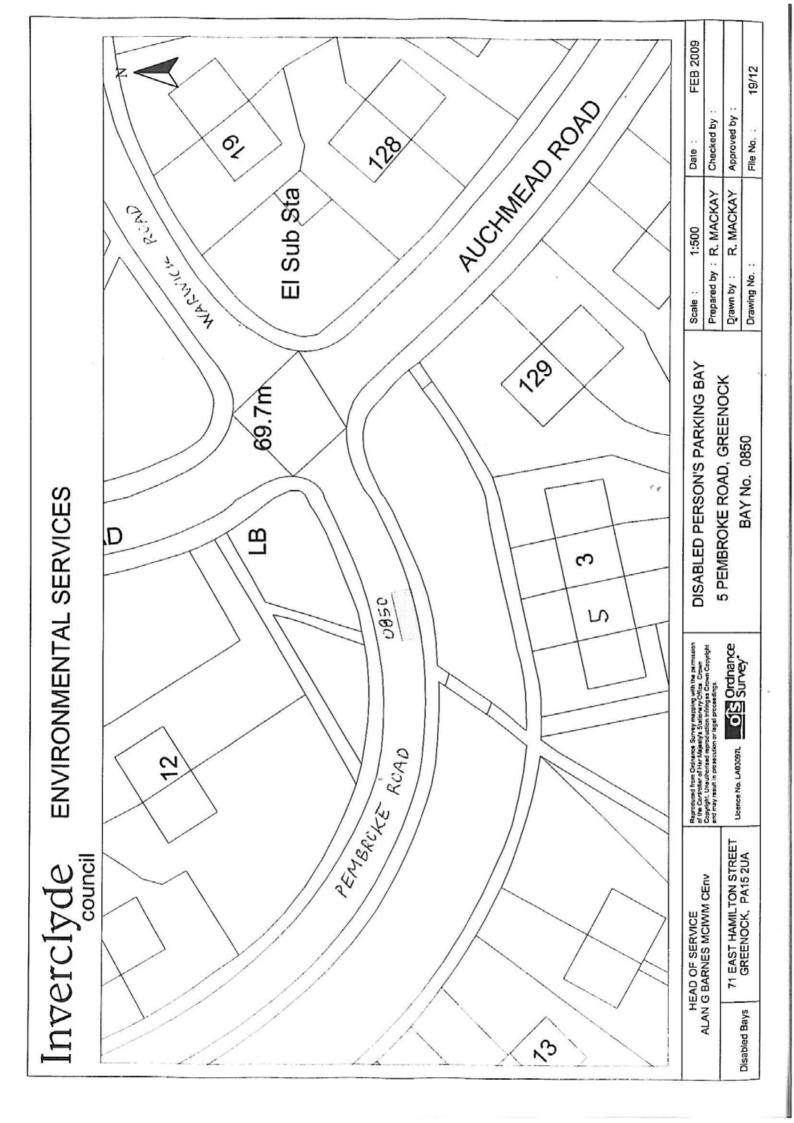

| Ref.<br>No. | Name of Parking<br>Place to be allocated<br>or revoked (R)     | Position in which vehicle may wait | Classes of vehicle                                 | Days of operation of parking place | Hours of operation of parking place | Maximum period<br>for which vehicle<br>may wait | Scale of charges |
|-------------|----------------------------------------------------------------|------------------------------------|----------------------------------------------------|------------------------------------|-------------------------------------|-------------------------------------------------|------------------|
| 1           | 2                                                              | 3                                  | 4                                                  | 5                                  | 6                                   | 7                                               | 8                |
| 0847        | Carriageway ex adverso<br>61 Kelly Street<br>Greenock          | Wholly within<br>a parking bay     | Disabled persons vehicle (Displaying "Blue badge") | All days                           | All hours                           | No limits                                       | No charges       |
| 0850        | Carriageway ex adverso<br>5 Pembroke Road<br>Greenock          |                                    |                                                    |                                    |                                     |                                                 |                  |
| 0852        | Carriageway ex adverso<br>8 Steel Street<br>Gourock            |                                    |                                                    |                                    |                                     |                                                 |                  |
| 0853        | Carriageway ex adverso<br>55 Westray Avenue<br>Port Glasgow    | * .                                |                                                    |                                    |                                     |                                                 |                  |
| 0854        | Carriageway ex adverso<br>5 Finnart Road<br>Greenock           |                                    |                                                    |                                    |                                     |                                                 |                  |
| 0856        | Carriageway ex adverso<br>9 Moffat Street<br>Greenock          |                                    |                                                    |                                    |                                     | •                                               |                  |
| 0857        | Carriageway ex adverso<br>1 Ashburn Gate<br>Gourock            |                                    |                                                    |                                    |                                     | ,                                               |                  |
| 0858        | Carriageway ex adverso<br>21 Larkfield Grove<br>Greenock       |                                    |                                                    | *                                  |                                     |                                                 |                  |
| 0859        | Carriageway ex adverso<br>81 W Woodside Avenue<br>Port Glasgow |                                    | •                                                  |                                    |                                     | ×                                               |                  |
| 0860        | Carriageway ex adverso<br>46 Balloch Road<br>Greenock          |                                    |                                                    |                                    |                                     |                                                 |                  |
| 0862        | Carriageway ex adverso<br>168 Old Inverkip Road<br>Greenock    | •                                  | •                                                  | *                                  |                                     | *                                               |                  |
| 0864        | Carriageway ex adverso<br>4 Stroma Avenue<br>Port Glasgow      |                                    | •                                                  |                                    | •                                   |                                                 |                  |
| 0866        | Carriageway ex adverso<br>87 Holmscroft Street<br>Greenock     | •                                  | *                                                  |                                    |                                     | *                                               | ×                |
| 0867        | Carriageway ex adverso<br>42 Macgillivary Avenue<br>Greenock   |                                    | •                                                  |                                    | •                                   | ×                                               | *                |
| 0872        | Carriageway ex adverso<br>93 Belville Street<br>Greenock       | •                                  | •                                                  |                                    |                                     |                                                 | -                |
| 0874        | Carriageway ex adverso<br>11 Patrick Street<br>Greenock        |                                    | ,                                                  |                                    | •                                   | *                                               | *                |
| 0875        | Carriageway ex adverso<br>3 Hope Street<br>Greenock            |                                    | *                                                  | *                                  |                                     |                                                 |                  |
| 0880        | Carriageway ex adverso<br>3 Wallace Place<br>Greenock          |                                    |                                                    | •                                  | •                                   |                                                 |                  |
| 0881        | Carriageway ex adverso<br>13 William Street<br>Greenock        |                                    |                                                    |                                    |                                     |                                                 |                  |
| 0897        | Carriageway ex adverso<br>4 Levanne Place<br>Gourock           |                                    |                                                    |                                    | *                                   | *                                               |                  |