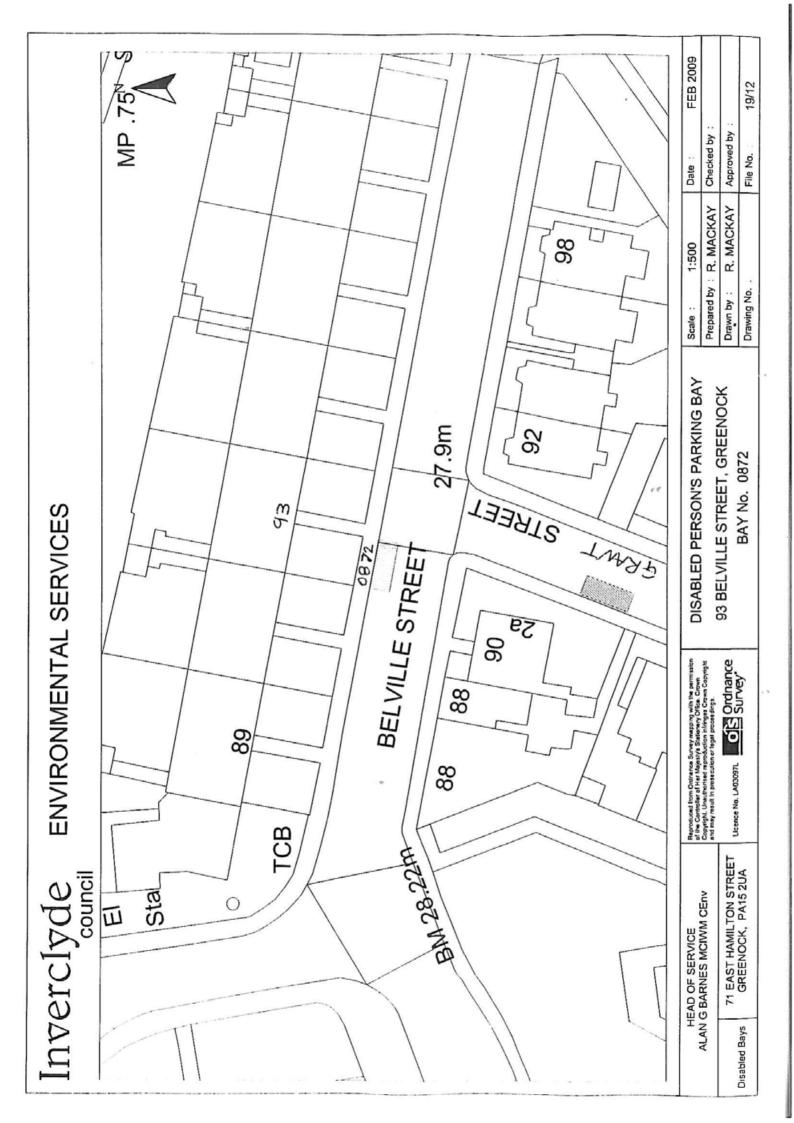

| Ref.<br>No. | Name of Parking<br>Place to be allocated<br>or revoked (R)     | Position in which vehicle may wait | Classes of vehicle                                 | Days of operation of parking place | Hours of operation of parking place | Maximum period<br>for which vehicle<br>may wait | Scale of charges |
|-------------|----------------------------------------------------------------|------------------------------------|----------------------------------------------------|------------------------------------|-------------------------------------|-------------------------------------------------|------------------|
| 1           | 2                                                              | 3                                  | 4                                                  | 5                                  | 6                                   | 7                                               | 8                |
| 0847        | Carriageway ex adverso<br>61 Kelly Street<br>Greenock          | Wholly within<br>a parking bay     | Disabled persons vehicle (Displaying "Blue badge") | All days                           | All hours                           | No limits                                       | No charges       |
| 0850        | Carriageway ex adverso<br>5 Pembroke Road<br>Greenock          |                                    |                                                    |                                    |                                     |                                                 |                  |
| 0852        | Carriageway ex adverso<br>8 Steel Street<br>Gourock            |                                    |                                                    |                                    |                                     |                                                 |                  |
| 0853        | Carriageway ex adverso<br>55 Westray Avenue<br>Port Glasgow    | * .                                |                                                    |                                    |                                     |                                                 |                  |
| 0854        | Carriageway ex adverso<br>5 Finnart Road<br>Greenock           |                                    |                                                    |                                    |                                     |                                                 |                  |
| 0856        | Carriageway ex adverso<br>9 Moffat Street<br>Greenock          |                                    |                                                    |                                    |                                     | •                                               |                  |
| 0857        | Carriageway ex adverso<br>1 Ashburn Gate<br>Gourock            |                                    |                                                    |                                    |                                     | ,                                               |                  |
| 0858        | Carriageway ex adverso<br>21 Larkfield Grove<br>Greenock       |                                    |                                                    | *                                  |                                     |                                                 |                  |
| 0859        | Carriageway ex adverso<br>81 W Woodside Avenue<br>Port Glasgow |                                    | •                                                  |                                    |                                     | ×                                               |                  |
| 0860        | Carriageway ex adverso<br>46 Balloch Road<br>Greenock          |                                    |                                                    |                                    |                                     |                                                 |                  |
| 0862        | Carriageway ex adverso<br>168 Old Inverkip Road<br>Greenock    | •                                  | •                                                  | *                                  |                                     | *                                               |                  |
| 0864        | Carriageway ex adverso<br>4 Stroma Avenue<br>Port Glasgow      |                                    | •                                                  |                                    | •                                   |                                                 |                  |
| 0866        | Carriageway ex adverso<br>87 Holmscroft Street<br>Greenock     | •                                  | *                                                  |                                    |                                     | *                                               | ×                |
| 0867        | Carriageway ex adverso<br>42 Macgillivary Avenue<br>Greenock   |                                    | •                                                  |                                    | •                                   | ×                                               | *                |
| 0872        | Carriageway ex adverso<br>93 Belville Street<br>Greenock       | •                                  | •                                                  |                                    |                                     |                                                 | -                |
| 0874        | Carriageway ex adverso<br>11 Patrick Street<br>Greenock        |                                    | ,                                                  |                                    | •                                   | *                                               | *                |
| 0875        | Carriageway ex adverso<br>3 Hope Street<br>Greenock            |                                    | *                                                  | *                                  |                                     |                                                 |                  |
| 0880        | Carriageway ex adverso<br>3 Wallace Place<br>Greenock          |                                    |                                                    | •                                  | •                                   |                                                 |                  |
| 0881        | Carriageway ex adverso<br>13 William Street<br>Greenock        |                                    |                                                    |                                    |                                     |                                                 |                  |
| 0897        | Carriageway ex adverso<br>4 Levanne Place<br>Gourock           |                                    |                                                    |                                    | *                                   | *                                               |                  |