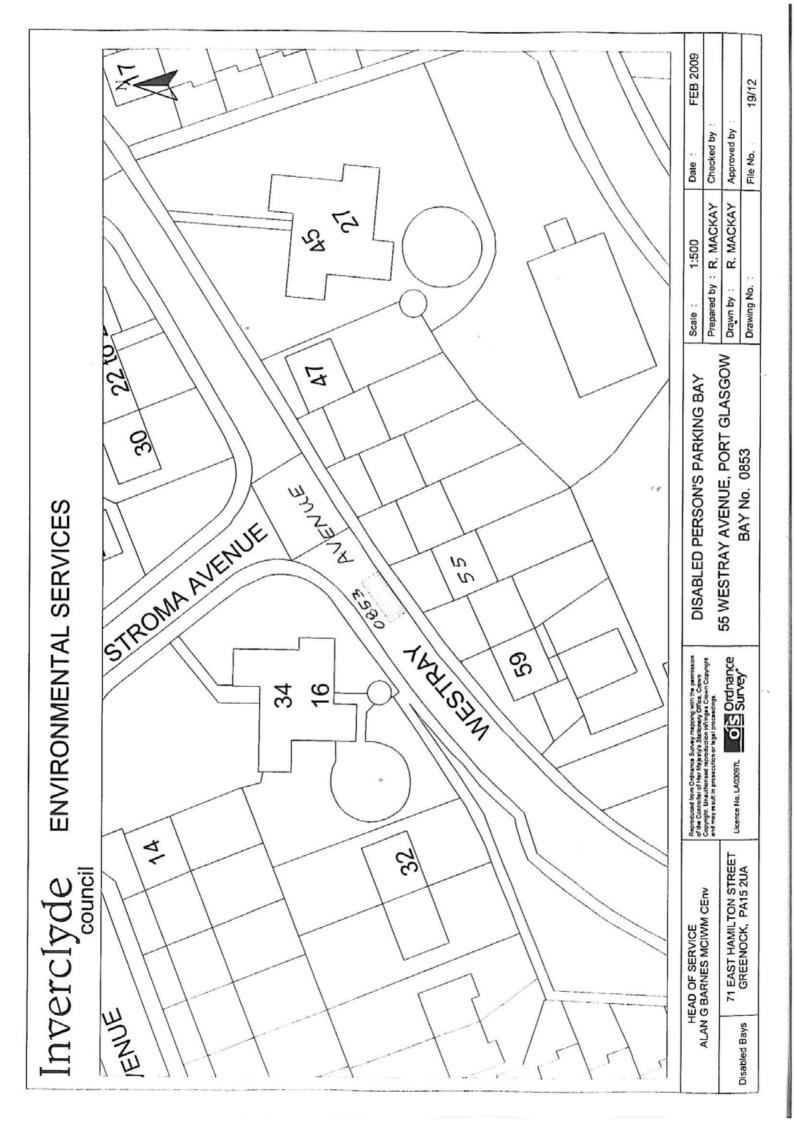

| Ref.<br>No. | Name of Parking<br>Place to be allocated<br>or revoked (R)     | Position in which vehicle may wait | Classes of vehicle                                 | Days of operation of parking place | Hours of operation of parking place | Maximum period<br>for which vehicle<br>may wait | Scale of charges |
|-------------|----------------------------------------------------------------|------------------------------------|----------------------------------------------------|------------------------------------|-------------------------------------|-------------------------------------------------|------------------|
| 1           | 2                                                              | 3                                  | 4                                                  | 5                                  | 6                                   | 7                                               | 8                |
| 0847        | Carriageway ex adverso<br>61 Kelly Street<br>Greenock          | Wholly within<br>a parking bay     | Disabled persons vehicle (Displaying "Blue badge") | All days                           | All hours                           | No limits                                       | No charges       |
| 0850        | Carriageway ex adverso<br>5 Pembroke Road<br>Greenock          |                                    |                                                    |                                    |                                     |                                                 |                  |
| 0852        | Carriageway ex adverso<br>8 Steel Street<br>Gourock            |                                    |                                                    |                                    |                                     |                                                 |                  |
| 0853        | Carriageway ex adverso<br>55 Westray Avenue<br>Port Glasgow    | * .                                |                                                    |                                    |                                     |                                                 |                  |
| 0854        | Carriageway ex adverso<br>5 Finnart Road<br>Greenock           |                                    |                                                    |                                    |                                     |                                                 |                  |
| 0856        | Carriageway ex adverso<br>9 Moffat Street<br>Greenock          |                                    |                                                    |                                    |                                     | •                                               |                  |
| 0857        | Carriageway ex adverso<br>1 Ashburn Gate<br>Gourock            |                                    |                                                    |                                    |                                     | ,                                               |                  |
| 0858        | Carriageway ex adverso<br>21 Larkfield Grove<br>Greenock       |                                    |                                                    | *                                  |                                     |                                                 |                  |
| 0859        | Carriageway ex adverso<br>81 W Woodside Avenue<br>Port Glasgow |                                    | •                                                  |                                    |                                     | ×                                               |                  |
| 0860        | Carriageway ex adverso<br>46 Balloch Road<br>Greenock          |                                    |                                                    |                                    |                                     |                                                 |                  |
| 0862        | Carriageway ex adverso<br>168 Old Inverkip Road<br>Greenock    | •                                  | •                                                  | *                                  |                                     | *                                               |                  |
| 0864        | Carriageway ex adverso<br>4 Stroma Avenue<br>Port Glasgow      |                                    | •                                                  |                                    | •                                   |                                                 |                  |
| 0866        | Carriageway ex adverso<br>87 Holmscroft Street<br>Greenock     | •                                  | *                                                  |                                    |                                     | *                                               | ×                |
| 0867        | Carriageway ex adverso<br>42 Macgillivary Avenue<br>Greenock   |                                    | •                                                  |                                    | •                                   | ×                                               | *                |
| 0872        | Carriageway ex adverso<br>93 Belville Street<br>Greenock       | •                                  | •                                                  |                                    |                                     |                                                 | -                |
| 0874        | Carriageway ex adverso<br>11 Patrick Street<br>Greenock        |                                    | ,                                                  |                                    | •                                   | *                                               | *                |
| 0875        | Carriageway ex adverso<br>3 Hope Street<br>Greenock            |                                    | *                                                  | *                                  |                                     |                                                 |                  |
| 0880        | Carriageway ex adverso<br>3 Wallace Place<br>Greenock          |                                    |                                                    | •                                  | •                                   |                                                 |                  |
| 0881        | Carriageway ex adverso<br>13 William Street<br>Greenock        |                                    |                                                    |                                    |                                     |                                                 |                  |
| 0897        | Carriageway ex adverso<br>4 Levanne Place<br>Gourock           |                                    |                                                    |                                    | *                                   | *                                               |                  |