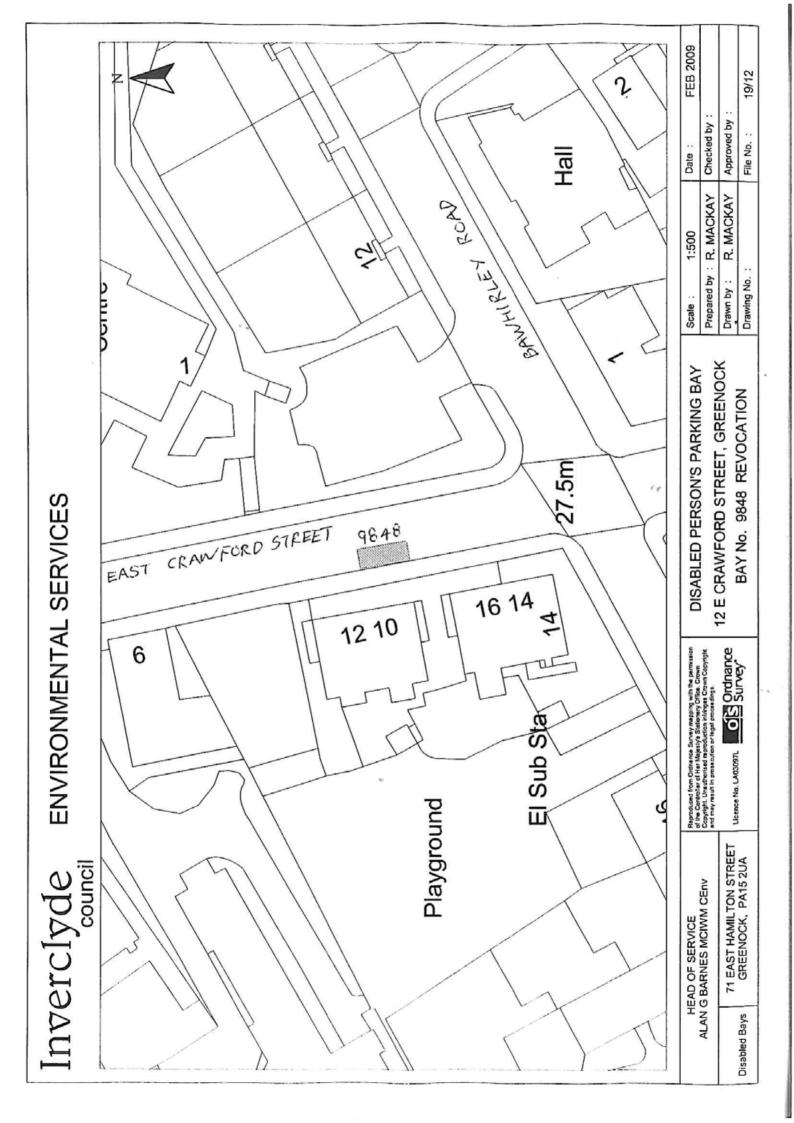

ALL and WHOLE that area of ground as described in Column 2 in the table below

Page 2 of 2

| Ref.<br>No. | Name of Parking<br>Place to be allocated<br>or revoked (R)         | Position in which vehicle may wait | Classes of vehicle                                 | Days of<br>operation<br>of<br>parking place | Hours of<br>operation<br>of<br>parking place | Maximum period<br>for which vehicle<br>may wait | Scale of charges |
|-------------|--------------------------------------------------------------------|------------------------------------|----------------------------------------------------|---------------------------------------------|----------------------------------------------|-------------------------------------------------|------------------|
| 1           | 2                                                                  | 3                                  | 4                                                  | 5                                           | 6                                            | 7                                               | 8                |
| 9703        | Carriageway ex adverso<br>92 Berwick Road (R)<br>Greenock          | Wholly within<br>a parking bay     | Disabled persons vehicle (Displaying "Blue badge") | All days                                    | All hours                                    | No limits                                       | No charges       |
| 9708        | Carriageway ex adverso<br>39 Brisbane Street (R)<br>Greenock       | •                                  |                                                    |                                             | ×                                            | •                                               |                  |
| 9719        | Carriageway ex adverso<br>77 Auchenbothle Road (R)<br>Port Glasgow |                                    | •                                                  |                                             |                                              |                                                 | •                |
| 9848        | Carriageway ex adverso<br>12 East Crawford Street (R)<br>Greenock  | . *                                |                                                    |                                             | *                                            |                                                 |                  |
| 9870        | Carriageway ex adverso<br>96 Old Inverkip Road (R)<br>Greenock     |                                    | •                                                  |                                             | *                                            |                                                 |                  |
| 0038        | Carriageway ex adverso<br>23 Glamis Drive (R)<br>Greenock          | •                                  | •                                                  | *                                           |                                              |                                                 | •                |
| 0326        | Carriageway ex adverso<br>2A Grant Street (R)<br>Greenock          | •                                  |                                                    |                                             |                                              |                                                 |                  |
| 0363        | Carriageway ex adverso<br>106 Auchmead Road (R)<br>Greenock        |                                    | ,                                                  |                                             |                                              |                                                 |                  |
| 0417        | Carriageway ex adverso<br>35 Bank Street (R)<br>Greenock           | •                                  | •                                                  |                                             |                                              |                                                 | •                |
| 0465        | Carriageway ex adverso<br>5 Strone Crescent (R)<br>Greenock        |                                    | ,                                                  |                                             | •                                            | *                                               |                  |
| 0563        | Carriageway ex adverso<br>6 Grenville Road(R)<br>Gourock           |                                    | *                                                  |                                             | •                                            |                                                 |                  |
| 0604        | Carriageway ex adverso<br>43 Ardgowan Street (R)<br>Greenock       |                                    |                                                    | *                                           | •                                            | *                                               |                  |
| 0607        | Carriageway ex adverso<br>37 Finnart Street (R)<br>Greenock        |                                    |                                                    |                                             | •                                            |                                                 |                  |
| 0706        | Carriageway ex adverso<br>85 Leven Road (R)<br>Greenock            |                                    |                                                    | *                                           | •                                            |                                                 | •                |