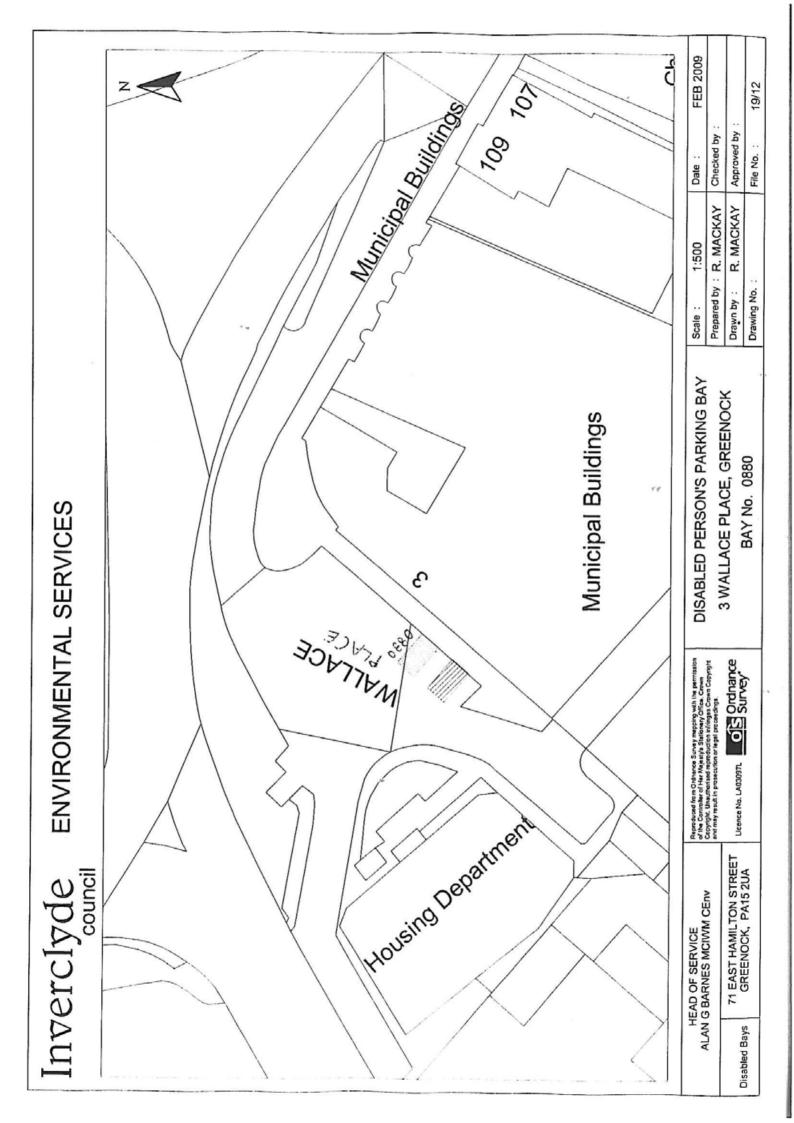

| Ref.<br>No. | Name of Parking<br>Place to be allocated<br>or revoked (R)     | Position in which vehicle may wait | Classes of vehicle                                 | Days of operation of parking place | Hours of operation of parking place | Maximum period<br>for which vehicle<br>may wait | Scale of charges |
|-------------|----------------------------------------------------------------|------------------------------------|----------------------------------------------------|------------------------------------|-------------------------------------|-------------------------------------------------|------------------|
| 1           | 2                                                              | 3                                  | 4                                                  | 5                                  | 6                                   | 7                                               | 8                |
| 0847        | Carriageway ex adverso<br>61 Kelly Street<br>Greenock          | Wholly within<br>a parking bay     | Disabled persons vehicle (Displaying "Blue badge") | All days                           | All hours                           | No limits                                       | No charges       |
| 0850        | Carriageway ex adverso<br>5 Pembroke Road<br>Greenock          |                                    |                                                    |                                    |                                     |                                                 |                  |
| 0852        | Carriageway ex adverso<br>8 Steel Street<br>Gourock            |                                    |                                                    |                                    |                                     |                                                 |                  |
| 0853        | Carriageway ex adverso<br>55 Westray Avenue<br>Port Glasgow    | * .                                |                                                    |                                    |                                     |                                                 |                  |
| 0854        | Carriageway ex adverso<br>5 Finnart Road<br>Greenock           |                                    |                                                    |                                    |                                     |                                                 |                  |
| 0856        | Carriageway ex adverso<br>9 Moffat Street<br>Greenock          |                                    |                                                    |                                    |                                     | •                                               |                  |
| 0857        | Carriageway ex adverso<br>1 Ashburn Gate<br>Gourock            |                                    |                                                    |                                    |                                     | ,                                               |                  |
| 0858        | Carriageway ex adverso<br>21 Larkfield Grove<br>Greenock       |                                    |                                                    | *                                  |                                     |                                                 |                  |
| 0859        | Carriageway ex adverso<br>81 W Woodside Avenue<br>Port Glasgow |                                    | •                                                  |                                    |                                     | ×                                               |                  |
| 0860        | Carriageway ex adverso<br>46 Balloch Road<br>Greenock          |                                    |                                                    |                                    |                                     |                                                 |                  |
| 0862        | Carriageway ex adverso<br>168 Old Inverkip Road<br>Greenock    | •                                  | •                                                  | *                                  |                                     | *                                               |                  |
| 0864        | Carriageway ex adverso<br>4 Stroma Avenue<br>Port Glasgow      |                                    | •                                                  |                                    | •                                   |                                                 |                  |
| 0866        | Carriageway ex adverso<br>87 Holmscroft Street<br>Greenock     | •                                  | *                                                  |                                    |                                     | *                                               | ×                |
| 0867        | Carriageway ex adverso<br>42 Macgillivary Avenue<br>Greenock   |                                    | •                                                  |                                    | •                                   | ×                                               | *                |
| 0872        | Carriageway ex adverso<br>93 Belville Street<br>Greenock       | •                                  | •                                                  |                                    |                                     |                                                 | -                |
| 0874        | Carriageway ex adverso<br>11 Patrick Street<br>Greenock        |                                    | ,                                                  |                                    | •                                   | *                                               | *                |
| 0875        | Carriageway ex adverso<br>3 Hope Street<br>Greenock            |                                    | *                                                  | *                                  |                                     |                                                 |                  |
| 0880        | Carriageway ex adverso<br>3 Wallace Place<br>Greenock          |                                    |                                                    | •                                  | •                                   |                                                 |                  |
| 0881        | Carriageway ex adverso<br>13 William Street<br>Greenock        |                                    |                                                    |                                    |                                     |                                                 |                  |
| 0897        | Carriageway ex adverso<br>4 Levanne Place<br>Gourock           |                                    |                                                    |                                    | *                                   | *                                               |                  |