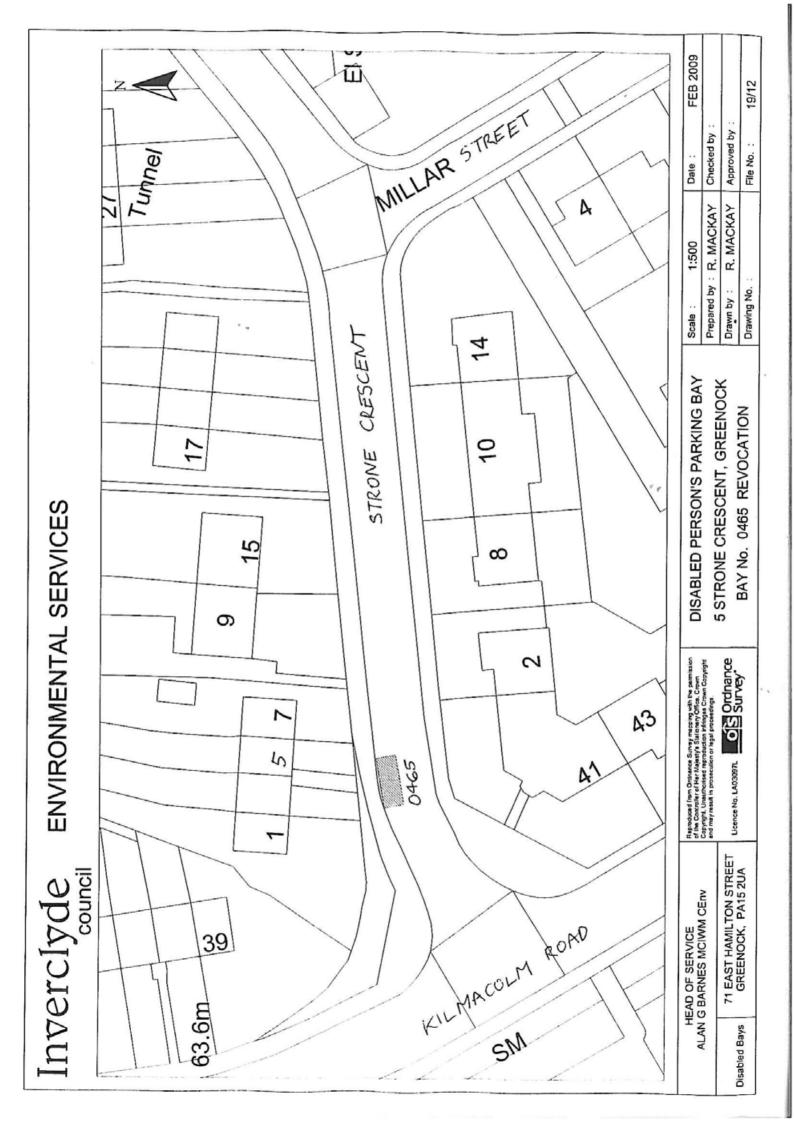

| Ref.<br>No. | Name of Parking<br>Place to be allocated<br>or revoked (R)     | Position in which vehicle may wait | Classes of vehicle                                 | Days of operation of parking place | Hours of operation of parking place | Maximum period<br>for which vehicle<br>may wait | Scale of charges |
|-------------|----------------------------------------------------------------|------------------------------------|----------------------------------------------------|------------------------------------|-------------------------------------|-------------------------------------------------|------------------|
| 1           | 2                                                              | 3                                  | 4                                                  | 5                                  | 6                                   | 7                                               | 8                |
| 0847        | Carriageway ex adverso<br>61 Kelly Street<br>Greenock          | Wholly within<br>a parking bay     | Disabled persons vehicle (Displaying "Blue badge") | All days                           | All hours                           | No limits                                       | No charges       |
| 0850        | Carriageway ex adverso<br>5 Pembroke Road<br>Greenock          |                                    |                                                    |                                    |                                     |                                                 |                  |
| 0852        | Carriageway ex adverso<br>8 Steel Street<br>Gourock            |                                    |                                                    |                                    |                                     |                                                 |                  |
| 0853        | Carriageway ex adverso<br>55 Westray Avenue<br>Port Glasgow    | * .                                |                                                    |                                    |                                     |                                                 |                  |
| 0854        | Carriageway ex adverso<br>5 Finnart Road<br>Greenock           |                                    |                                                    |                                    |                                     |                                                 |                  |
| 0856        | Carriageway ex adverso<br>9 Moffat Street<br>Greenock          |                                    |                                                    |                                    |                                     | •                                               |                  |
| 0857        | Carriageway ex adverso<br>1 Ashburn Gate<br>Gourock            |                                    |                                                    |                                    |                                     | ,                                               |                  |
| 0858        | Carriageway ex adverso<br>21 Larkfield Grove<br>Greenock       |                                    |                                                    | *                                  |                                     |                                                 |                  |
| 0859        | Carriageway ex adverso<br>81 W Woodside Avenue<br>Port Glasgow |                                    | •                                                  |                                    |                                     | ×                                               |                  |
| 0860        | Carriageway ex adverso<br>46 Balloch Road<br>Greenock          |                                    |                                                    |                                    |                                     |                                                 |                  |
| 0862        | Carriageway ex adverso<br>168 Old Inverkip Road<br>Greenock    | •                                  | •                                                  | *                                  |                                     | *                                               |                  |
| 0864        | Carriageway ex adverso<br>4 Stroma Avenue<br>Port Glasgow      |                                    | •                                                  |                                    | •                                   |                                                 |                  |
| 0866        | Carriageway ex adverso<br>87 Holmscroft Street<br>Greenock     | •                                  | *                                                  |                                    |                                     | *                                               | ×                |
| 0867        | Carriageway ex adverso<br>42 Macgillivary Avenue<br>Greenock   |                                    | •                                                  |                                    | •                                   | ×                                               | *                |
| 0872        | Carriageway ex adverso<br>93 Belville Street<br>Greenock       | •                                  | •                                                  |                                    |                                     |                                                 | -                |
| 0874        | Carriageway ex adverso<br>11 Patrick Street<br>Greenock        |                                    | ,                                                  |                                    | •                                   | *                                               | *                |
| 0875        | Carriageway ex adverso<br>3 Hope Street<br>Greenock            |                                    | *                                                  | *                                  |                                     |                                                 |                  |
| 0880        | Carriageway ex adverso<br>3 Wallace Place<br>Greenock          |                                    |                                                    | •                                  | •                                   |                                                 |                  |
| 0881        | Carriageway ex adverso<br>13 William Street<br>Greenock        |                                    |                                                    |                                    |                                     |                                                 |                  |
| 0897        | Carriageway ex adverso<br>4 Levanne Place<br>Gourock           |                                    |                                                    |                                    | *                                   | *                                               |                  |

ALL and WHOLE that area of ground as described in Column 2 in the table below

Page 2 of 2

| Ref.<br>No. | Name of Parking<br>Place to be allocated<br>or revoked (R)         | Position in which vehicle may wait | Classes of vehicle                                 | Days of<br>operation<br>of<br>parking place | Hours of<br>operation<br>of<br>parking place | Maximum period<br>for which vehicle<br>may wait | Scale of charges |
|-------------|--------------------------------------------------------------------|------------------------------------|----------------------------------------------------|---------------------------------------------|----------------------------------------------|-------------------------------------------------|------------------|
| 1           | 2                                                                  | 3                                  | 4                                                  | 5                                           | 6                                            | 7                                               | 8                |
| 9703        | Carriageway ex adverso<br>92 Berwick Road (R)<br>Greenock          | Wholly within<br>a parking bay     | Disabled persons vehicle (Displaying "Blue badge") | All days                                    | All hours                                    | No limits                                       | No charges       |
| 9708        | Carriageway ex adverso<br>39 Brisbane Street (R)<br>Greenock       | •                                  |                                                    |                                             | ×                                            | •                                               |                  |
| 9719        | Carriageway ex adverso<br>77 Auchenbothle Road (R)<br>Port Glasgow |                                    | •                                                  |                                             |                                              |                                                 | •                |
| 9848        | Carriageway ex adverso<br>12 East Crawford Street (R)<br>Greenock  | . *                                |                                                    |                                             | *                                            |                                                 |                  |
| 9870        | Carriageway ex adverso<br>96 Old Inverkip Road (R)<br>Greenock     |                                    | •                                                  |                                             | *                                            |                                                 |                  |
| 0038        | Carriageway ex adverso<br>23 Glamis Drive (R)<br>Greenock          | •                                  | •                                                  | *                                           |                                              |                                                 | •                |
| 0326        | Carriageway ex adverso<br>2A Grant Street (R)<br>Greenock          | •                                  |                                                    |                                             |                                              |                                                 |                  |
| 0363        | Carriageway ex adverso<br>106 Auchmead Road (R)<br>Greenock        |                                    | ,                                                  |                                             |                                              |                                                 |                  |
| 0417        | Carriageway ex adverso<br>35 Bank Street (R)<br>Greenock           | •                                  | •                                                  |                                             |                                              |                                                 | •                |
| 0465        | Carriageway ex adverso<br>5 Strone Crescent (R)<br>Greenock        |                                    | ,                                                  |                                             | •                                            | *                                               |                  |
| 0563        | Carriageway ex adverso<br>6 Grenville Road(R)<br>Gourock           |                                    | *                                                  |                                             | •                                            |                                                 |                  |
| 0604        | Carriageway ex adverso<br>43 Ardgowan Street (R)<br>Greenock       |                                    |                                                    | *                                           | •                                            | *                                               |                  |
| 0607        | Carriageway ex adverso<br>37 Finnart Street (R)<br>Greenock        |                                    |                                                    |                                             | •                                            |                                                 |                  |
| 0706        | Carriageway ex adverso<br>85 Leven Road (R)<br>Greenock            |                                    |                                                    | *                                           | •                                            |                                                 | •                |