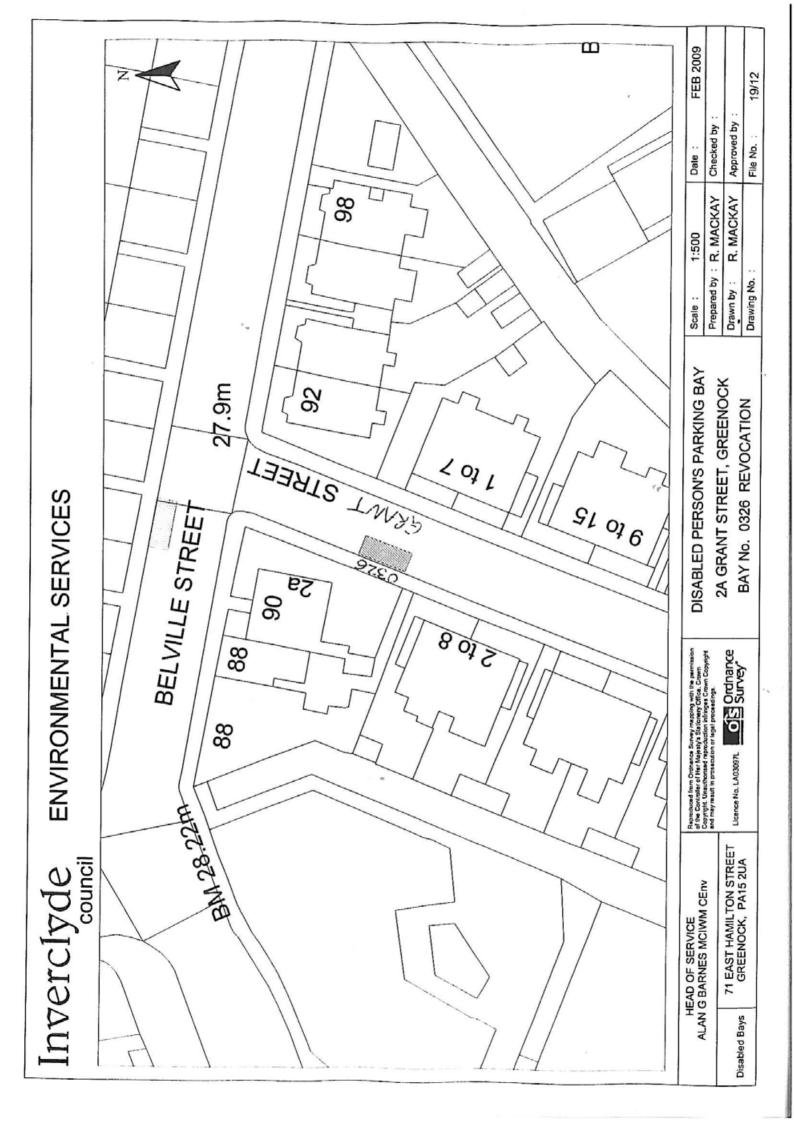

ALL and WHOLE that area of ground as described in Column 2 in the table below

Page 2 of 2

| Ref.<br>No. | Name of Parking<br>Place to be allocated<br>or revoked (R)         | Position in which vehicle may wait | Classes of vehicle                                 | Days of<br>operation<br>of<br>parking place | Hours of<br>operation<br>of<br>parking place | Maximum period<br>for which vehicle<br>may wait | Scale of charges |
|-------------|--------------------------------------------------------------------|------------------------------------|----------------------------------------------------|---------------------------------------------|----------------------------------------------|-------------------------------------------------|------------------|
| 1           | 2                                                                  | 3                                  | 4                                                  | 5                                           | 6                                            | 7                                               | 8                |
| 9703        | Carriageway ex adverso<br>92 Berwick Road (R)<br>Greenock          | Wholly within<br>a parking bay     | Disabled persons vehicle (Displaying "Blue badge") | All days                                    | All hours                                    | No limits                                       | No charges       |
| 9708        | Carriageway ex adverso<br>39 Brisbane Street (R)<br>Greenock       | •                                  |                                                    |                                             | ×                                            | •                                               |                  |
| 9719        | Carriageway ex adverso<br>77 Auchenbothle Road (R)<br>Port Glasgow |                                    | •                                                  |                                             |                                              |                                                 | •                |
| 9848        | Carriageway ex adverso<br>12 East Crawford Street (R)<br>Greenock  | . *                                |                                                    |                                             | *                                            |                                                 |                  |
| 9870        | Carriageway ex adverso<br>96 Old Inverkip Road (R)<br>Greenock     |                                    | •                                                  |                                             | *                                            |                                                 |                  |
| 0038        | Carriageway ex adverso<br>23 Glamis Drive (R)<br>Greenock          | •                                  | •                                                  | *                                           |                                              |                                                 | •                |
| 0326        | Carriageway ex adverso<br>2A Grant Street (R)<br>Greenock          | •                                  |                                                    |                                             |                                              |                                                 |                  |
| 0363        | Carriageway ex adverso<br>106 Auchmead Road (R)<br>Greenock        |                                    | ,                                                  |                                             |                                              |                                                 |                  |
| 0417        | Carriageway ex adverso<br>35 Bank Street (R)<br>Greenock           | •                                  | •                                                  |                                             |                                              |                                                 | •                |
| 0465        | Carriageway ex adverso<br>5 Strone Crescent (R)<br>Greenock        |                                    | ,                                                  |                                             | •                                            | *                                               |                  |
| 0563        | Carriageway ex adverso<br>6 Grenville Road(R)<br>Gourock           |                                    | *                                                  |                                             | •                                            |                                                 |                  |
| 0604        | Carriageway ex adverso<br>43 Ardgowan Street (R)<br>Greenock       |                                    |                                                    | *                                           | •                                            | *                                               |                  |
| 0607        | Carriageway ex adverso<br>37 Finnart Street (R)<br>Greenock        |                                    |                                                    |                                             | •                                            |                                                 |                  |
| 0706        | Carriageway ex adverso<br>85 Leven Road (R)<br>Greenock            |                                    |                                                    | *                                           | •                                            |                                                 | •                |