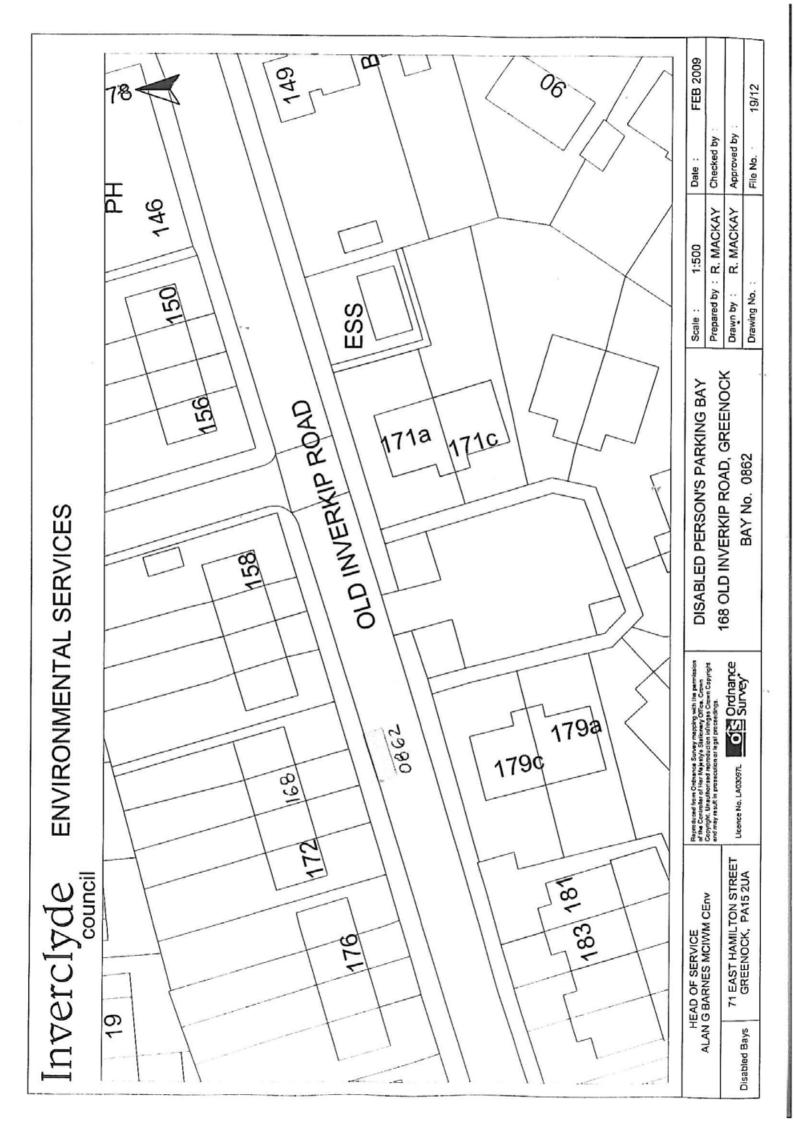

| Ref.<br>No. | Name of Parking<br>Place to be allocated<br>or revoked (R)     | Position in which vehicle may wait | Classes of vehicle                                 | Days of operation of parking place | Hours of operation of parking place | Maximum period<br>for which vehicle<br>may wait | Scale of charges |
|-------------|----------------------------------------------------------------|------------------------------------|----------------------------------------------------|------------------------------------|-------------------------------------|-------------------------------------------------|------------------|
| 1           | 2                                                              | 3                                  | 4                                                  | 5                                  | 6                                   | 7                                               | 8                |
| 0847        | Carriageway ex adverso<br>61 Kelly Street<br>Greenock          | Wholly within<br>a parking bay     | Disabled persons vehicle (Displaying "Blue badge") | All days                           | All hours                           | No limits                                       | No charges       |
| 0850        | Carriageway ex adverso<br>5 Pembroke Road<br>Greenock          |                                    |                                                    |                                    |                                     |                                                 |                  |
| 0852        | Carriageway ex adverso<br>8 Steel Street<br>Gourock            |                                    |                                                    |                                    |                                     |                                                 |                  |
| 0853        | Carriageway ex adverso<br>55 Westray Avenue<br>Port Glasgow    | * .                                |                                                    |                                    |                                     |                                                 |                  |
| 0854        | Carriageway ex adverso<br>5 Finnart Road<br>Greenock           |                                    |                                                    |                                    |                                     |                                                 |                  |
| 0856        | Carriageway ex adverso<br>9 Moffat Street<br>Greenock          |                                    |                                                    |                                    |                                     | •                                               |                  |
| 0857        | Carriageway ex adverso<br>1 Ashburn Gate<br>Gourock            |                                    |                                                    |                                    |                                     | ,                                               |                  |
| 0858        | Carriageway ex adverso<br>21 Larkfield Grove<br>Greenock       |                                    |                                                    | *                                  |                                     |                                                 |                  |
| 0859        | Carriageway ex adverso<br>81 W Woodside Avenue<br>Port Glasgow |                                    | •                                                  |                                    |                                     | ×                                               |                  |
| 0860        | Carriageway ex adverso<br>46 Balloch Road<br>Greenock          |                                    |                                                    |                                    |                                     |                                                 |                  |
| 0862        | Carriageway ex adverso<br>168 Old Inverkip Road<br>Greenock    | •                                  | •                                                  | *                                  |                                     | *                                               |                  |
| 0864        | Carriageway ex adverso<br>4 Stroma Avenue<br>Port Glasgow      |                                    | •                                                  |                                    | •                                   |                                                 |                  |
| 0866        | Carriageway ex adverso<br>87 Holmscroft Street<br>Greenock     | •                                  | *                                                  |                                    |                                     | *                                               | ×                |
| 0867        | Carriageway ex adverso<br>42 Macgillivary Avenue<br>Greenock   |                                    | •                                                  |                                    | •                                   | ×                                               | *                |
| 0872        | Carriageway ex adverso<br>93 Belville Street<br>Greenock       | •                                  | •                                                  |                                    |                                     |                                                 | -                |
| 0874        | Carriageway ex adverso<br>11 Patrick Street<br>Greenock        |                                    | ,                                                  |                                    | •                                   | *                                               | *                |
| 0875        | Carriageway ex adverso<br>3 Hope Street<br>Greenock            |                                    | *                                                  | *                                  |                                     |                                                 |                  |
| 0880        | Carriageway ex adverso<br>3 Wallace Place<br>Greenock          |                                    |                                                    | •                                  | •                                   |                                                 |                  |
| 0881        | Carriageway ex adverso<br>13 William Street<br>Greenock        |                                    |                                                    |                                    |                                     |                                                 |                  |
| 0897        | Carriageway ex adverso<br>4 Levanne Place<br>Gourock           |                                    |                                                    |                                    | *                                   | *                                               |                  |