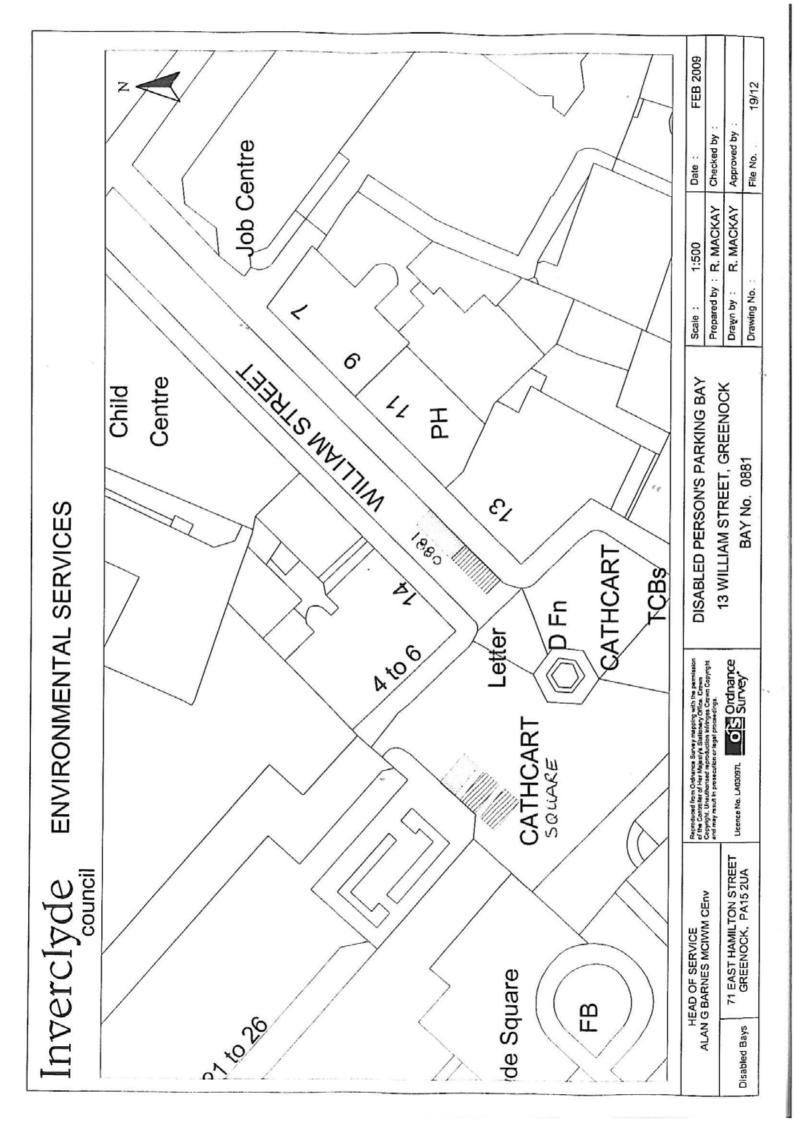

| Ref.<br>No. | Name of Parking<br>Place to be allocated<br>or revoked (R)     | Position in which vehicle may wait | Classes of vehicle                                 | Days of operation of parking place | Hours of operation of parking place | Maximum period<br>for which vehicle<br>may wait | Scale of charges |
|-------------|----------------------------------------------------------------|------------------------------------|----------------------------------------------------|------------------------------------|-------------------------------------|-------------------------------------------------|------------------|
| 1           | 2                                                              | 3                                  | 4                                                  | 5                                  | 6                                   | 7                                               | 8                |
| 0847        | Carriageway ex adverso<br>61 Kelly Street<br>Greenock          | Wholly within<br>a parking bay     | Disabled persons vehicle (Displaying "Blue badge") | All days                           | All hours                           | No limits                                       | No charges       |
| 0850        | Carriageway ex adverso<br>5 Pembroke Road<br>Greenock          |                                    |                                                    |                                    |                                     |                                                 |                  |
| 0852        | Carriageway ex adverso<br>8 Steel Street<br>Gourock            |                                    |                                                    |                                    |                                     |                                                 |                  |
| 0853        | Carriageway ex adverso<br>55 Westray Avenue<br>Port Glasgow    | * .                                |                                                    |                                    |                                     |                                                 |                  |
| 0854        | Carriageway ex adverso<br>5 Finnart Road<br>Greenock           |                                    |                                                    |                                    |                                     |                                                 |                  |
| 0856        | Carriageway ex adverso<br>9 Moffat Street<br>Greenock          |                                    |                                                    |                                    |                                     | •                                               |                  |
| 0857        | Carriageway ex adverso<br>1 Ashburn Gate<br>Gourock            |                                    |                                                    |                                    |                                     | ,                                               |                  |
| 0858        | Carriageway ex adverso<br>21 Larkfield Grove<br>Greenock       |                                    |                                                    | *                                  |                                     |                                                 |                  |
| 0859        | Carriageway ex adverso<br>81 W Woodside Avenue<br>Port Glasgow |                                    | •                                                  |                                    |                                     | ×                                               |                  |
| 0860        | Carriageway ex adverso<br>46 Balloch Road<br>Greenock          |                                    |                                                    |                                    |                                     |                                                 |                  |
| 0862        | Carriageway ex adverso<br>168 Old Inverkip Road<br>Greenock    | •                                  | •                                                  | *                                  |                                     | *                                               |                  |
| 0864        | Carriageway ex adverso<br>4 Stroma Avenue<br>Port Glasgow      |                                    | •                                                  |                                    | •                                   |                                                 |                  |
| 0866        | Carriageway ex adverso<br>87 Holmscroft Street<br>Greenock     | •                                  | *                                                  |                                    |                                     | *                                               | ×                |
| 0867        | Carriageway ex adverso<br>42 Macgillivary Avenue<br>Greenock   |                                    | •                                                  |                                    | •                                   | ×                                               | *                |
| 0872        | Carriageway ex adverso<br>93 Belville Street<br>Greenock       | •                                  | •                                                  |                                    |                                     |                                                 | -                |
| 0874        | Carriageway ex adverso<br>11 Patrick Street<br>Greenock        |                                    | ,                                                  |                                    | •                                   | *                                               | *                |
| 0875        | Carriageway ex adverso<br>3 Hope Street<br>Greenock            |                                    | *                                                  | *                                  |                                     |                                                 |                  |
| 0880        | Carriageway ex adverso<br>3 Wallace Place<br>Greenock          |                                    |                                                    | •                                  | •                                   |                                                 |                  |
| 0881        | Carriageway ex adverso<br>13 William Street<br>Greenock        |                                    |                                                    |                                    |                                     |                                                 |                  |
| 0897        | Carriageway ex adverso<br>4 Levanne Place<br>Gourock           |                                    |                                                    |                                    | *                                   | *                                               |                  |