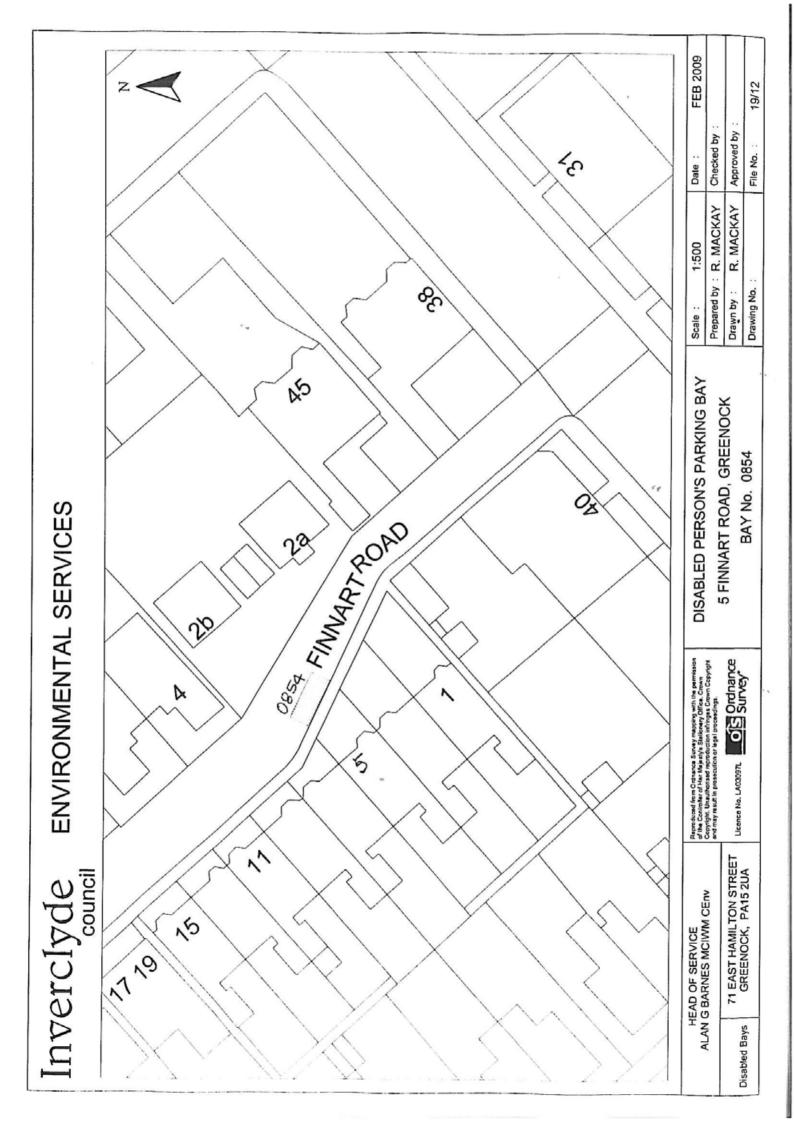

| Ref.<br>No. | Name of Parking<br>Place to be allocated<br>or revoked (R)     | Position in which vehicle may wait | Classes of vehicle                                 | Days of operation of parking place | Hours of operation of parking place | Maximum period<br>for which vehicle<br>may wait | Scale of charges |
|-------------|----------------------------------------------------------------|------------------------------------|----------------------------------------------------|------------------------------------|-------------------------------------|-------------------------------------------------|------------------|
| 1           | 2                                                              | 3                                  | 4                                                  | 5                                  | 6                                   | 7                                               | 8                |
| 0847        | Carriageway ex adverso<br>61 Kelly Street<br>Greenock          | Wholly within<br>a parking bay     | Disabled persons vehicle (Displaying "Blue badge") | All days                           | All hours                           | No limits                                       | No charges       |
| 0850        | Carriageway ex adverso<br>5 Pembroke Road<br>Greenock          |                                    |                                                    |                                    |                                     |                                                 |                  |
| 0852        | Carriageway ex adverso<br>8 Steel Street<br>Gourock            |                                    |                                                    |                                    |                                     |                                                 |                  |
| 0853        | Carriageway ex adverso<br>55 Westray Avenue<br>Port Glasgow    | * .                                |                                                    |                                    |                                     |                                                 |                  |
| 0854        | Carriageway ex adverso<br>5 Finnart Road<br>Greenock           |                                    |                                                    |                                    |                                     |                                                 |                  |
| 0856        | Carriageway ex adverso<br>9 Moffat Street<br>Greenock          |                                    |                                                    |                                    |                                     | •                                               |                  |
| 0857        | Carriageway ex adverso<br>1 Ashburn Gate<br>Gourock            |                                    |                                                    |                                    |                                     | ,                                               |                  |
| 0858        | Carriageway ex adverso<br>21 Larkfield Grove<br>Greenock       |                                    |                                                    | *                                  |                                     |                                                 |                  |
| 0859        | Carriageway ex adverso<br>81 W Woodside Avenue<br>Port Glasgow |                                    | •                                                  |                                    |                                     | ×                                               |                  |
| 0860        | Carriageway ex adverso<br>46 Balloch Road<br>Greenock          |                                    |                                                    |                                    |                                     |                                                 |                  |
| 0862        | Carriageway ex adverso<br>168 Old Inverkip Road<br>Greenock    | •                                  | •                                                  | *                                  |                                     | *                                               |                  |
| 0864        | Carriageway ex adverso<br>4 Stroma Avenue<br>Port Glasgow      |                                    | •                                                  |                                    | •                                   |                                                 |                  |
| 0866        | Carriageway ex adverso<br>87 Holmscroft Street<br>Greenock     | •                                  | *                                                  |                                    |                                     | *                                               | ×                |
| 0867        | Carriageway ex adverso<br>42 Macgillivary Avenue<br>Greenock   |                                    | •                                                  |                                    | •                                   | ×                                               | *                |
| 0872        | Carriageway ex adverso<br>93 Belville Street<br>Greenock       | •                                  | •                                                  |                                    |                                     |                                                 | -                |
| 0874        | Carriageway ex adverso<br>11 Patrick Street<br>Greenock        |                                    | ,                                                  |                                    | •                                   | *                                               | *                |
| 0875        | Carriageway ex adverso<br>3 Hope Street<br>Greenock            |                                    | *                                                  | *                                  |                                     |                                                 |                  |
| 0880        | Carriageway ex adverso<br>3 Wallace Place<br>Greenock          |                                    |                                                    | •                                  | •                                   |                                                 |                  |
| 0881        | Carriageway ex adverso<br>13 William Street<br>Greenock        |                                    |                                                    |                                    |                                     |                                                 |                  |
| 0897        | Carriageway ex adverso<br>4 Levanne Place<br>Gourock           |                                    |                                                    |                                    | *                                   | *                                               |                  |