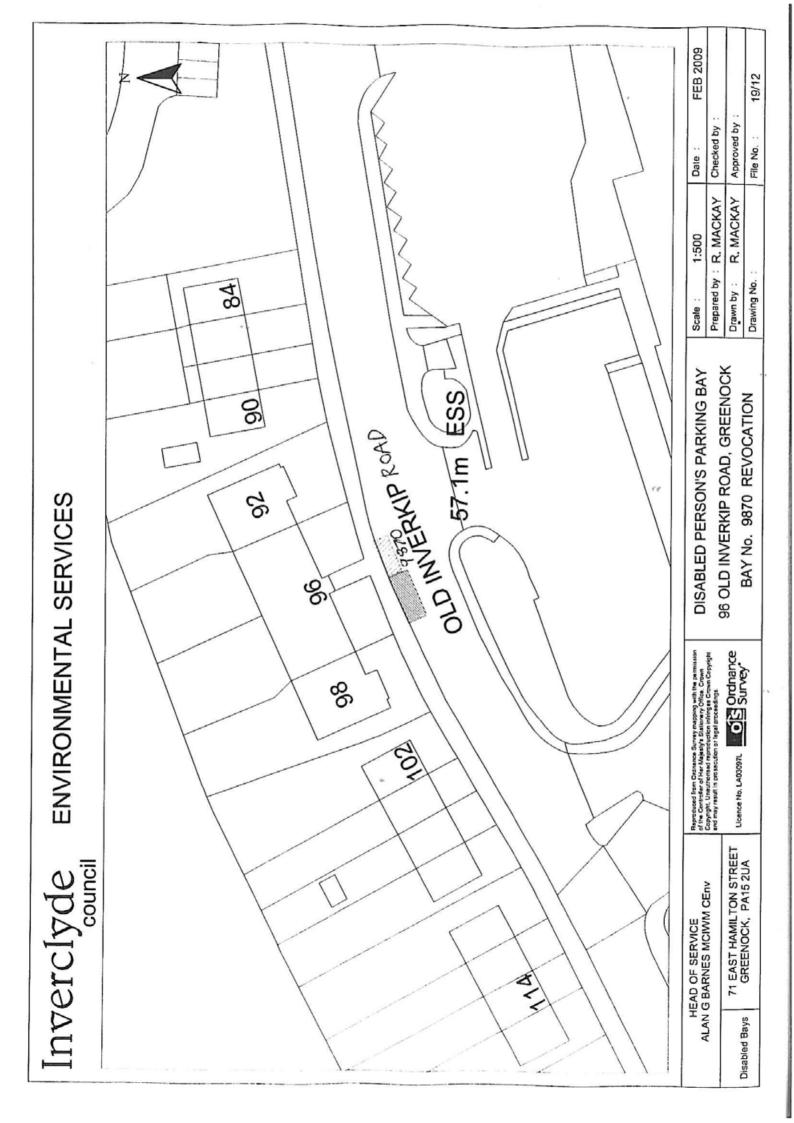

ALL and WHOLE that area of ground as described in Column 2 in the table below

Page 2 of 2

| Ref.<br>No. | Name of Parking<br>Place to be allocated<br>or revoked (R)         | Position in which vehicle may wait | Classes of vehicle                                 | Days of<br>operation<br>of<br>parking place | Hours of<br>operation<br>of<br>parking place | Maximum period<br>for which vehicle<br>may wait | Scale of charges |
|-------------|--------------------------------------------------------------------|------------------------------------|----------------------------------------------------|---------------------------------------------|----------------------------------------------|-------------------------------------------------|------------------|
| 1           | 2                                                                  | 3                                  | 4                                                  | 5                                           | 6                                            | 7                                               | 8                |
| 9703        | Carriageway ex adverso<br>92 Berwick Road (R)<br>Greenock          | Wholly within<br>a parking bay     | Disabled persons vehicle (Displaying "Blue badge") | All days                                    | All hours                                    | No limits                                       | No charges       |
| 9708        | Carriageway ex adverso<br>39 Brisbane Street (R)<br>Greenock       | •                                  |                                                    |                                             | ×                                            | •                                               |                  |
| 9719        | Carriageway ex adverso<br>77 Auchenbothle Road (R)<br>Port Glasgow |                                    | •                                                  |                                             |                                              |                                                 | •                |
| 9848        | Carriageway ex adverso<br>12 East Crawford Street (R)<br>Greenock  | . *                                |                                                    |                                             | *                                            |                                                 |                  |
| 9870        | Carriageway ex adverso<br>96 Old Inverkip Road (R)<br>Greenock     |                                    | •                                                  |                                             | *                                            |                                                 |                  |
| 0038        | Carriageway ex adverso<br>23 Glamis Drive (R)<br>Greenock          | •                                  | •                                                  | *                                           |                                              |                                                 | •                |
| 0326        | Carriageway ex adverso<br>2A Grant Street (R)<br>Greenock          | •                                  |                                                    |                                             |                                              |                                                 |                  |
| 0363        | Carriageway ex adverso<br>106 Auchmead Road (R)<br>Greenock        |                                    | ,                                                  |                                             |                                              |                                                 |                  |
| 0417        | Carriageway ex adverso<br>35 Bank Street (R)<br>Greenock           | •                                  | •                                                  |                                             |                                              |                                                 | •                |
| 0465        | Carriageway ex adverso<br>5 Strone Crescent (R)<br>Greenock        |                                    | ,                                                  |                                             | •                                            | *                                               |                  |
| 0563        | Carriageway ex adverso<br>6 Grenville Road(R)<br>Gourock           |                                    | *                                                  |                                             | •                                            |                                                 |                  |
| 0604        | Carriageway ex adverso<br>43 Ardgowan Street (R)<br>Greenock       |                                    |                                                    | *                                           | •                                            | *                                               |                  |
| 0607        | Carriageway ex adverso<br>37 Finnart Street (R)<br>Greenock        |                                    |                                                    |                                             | •                                            |                                                 |                  |
| 0706        | Carriageway ex adverso<br>85 Leven Road (R)<br>Greenock            |                                    |                                                    | *                                           | •                                            |                                                 | •                |