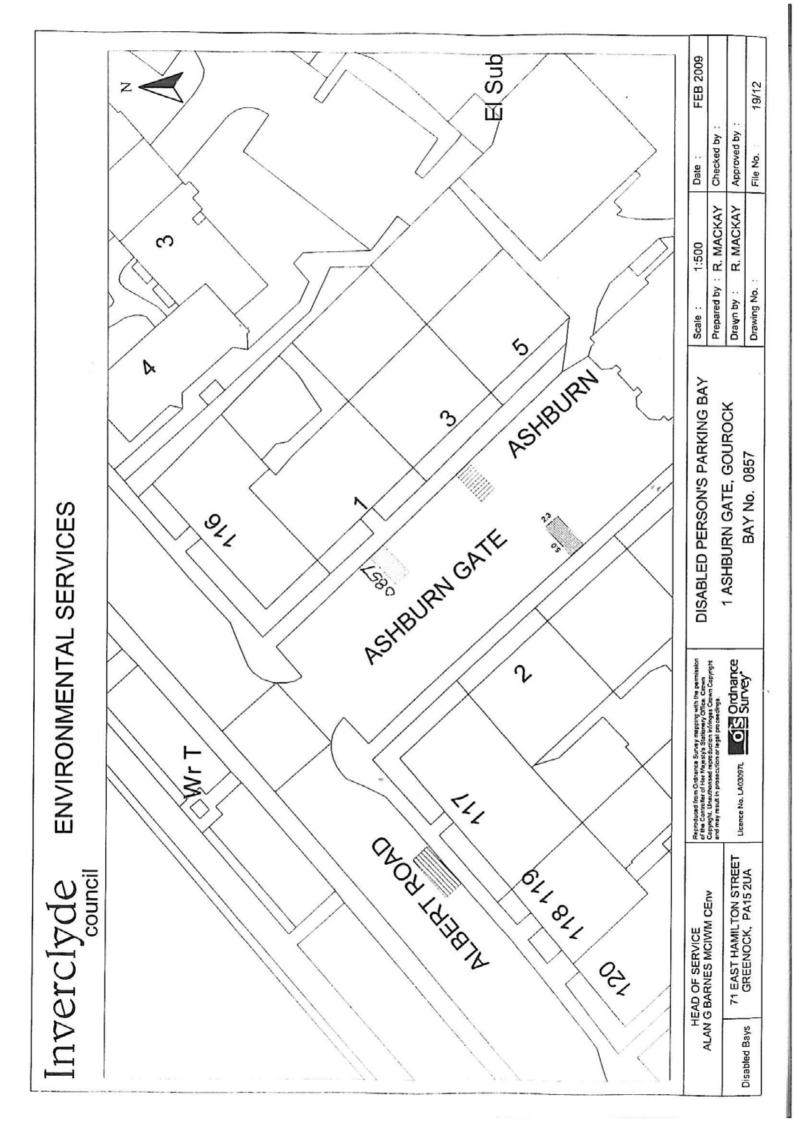

| Ref.<br>No. | Name of Parking<br>Place to be allocated<br>or revoked (R)     | Position in which vehicle may wait | Classes of vehicle                                 | Days of operation of parking place | Hours of operation of parking place | Maximum period<br>for which vehicle<br>may wait | Scale of charges |
|-------------|----------------------------------------------------------------|------------------------------------|----------------------------------------------------|------------------------------------|-------------------------------------|-------------------------------------------------|------------------|
| 1           | 2                                                              | 3                                  | 4                                                  | 5                                  | 6                                   | 7                                               | 8                |
| 0847        | Carriageway ex adverso<br>61 Kelly Street<br>Greenock          | Wholly within<br>a parking bay     | Disabled persons vehicle (Displaying "Blue badge") | All days                           | All hours                           | No limits                                       | No charges       |
| 0850        | Carriageway ex adverso<br>5 Pembroke Road<br>Greenock          |                                    |                                                    |                                    |                                     |                                                 |                  |
| 0852        | Carriageway ex adverso<br>8 Steel Street<br>Gourock            |                                    |                                                    |                                    |                                     |                                                 |                  |
| 0853        | Carriageway ex adverso<br>55 Westray Avenue<br>Port Glasgow    | * .                                |                                                    |                                    |                                     |                                                 |                  |
| 0854        | Carriageway ex adverso<br>5 Finnart Road<br>Greenock           |                                    |                                                    |                                    |                                     |                                                 |                  |
| 0856        | Carriageway ex adverso<br>9 Moffat Street<br>Greenock          |                                    |                                                    |                                    |                                     | •                                               |                  |
| 0857        | Carriageway ex adverso<br>1 Ashburn Gate<br>Gourock            |                                    |                                                    |                                    |                                     | ,                                               |                  |
| 0858        | Carriageway ex adverso<br>21 Larkfield Grove<br>Greenock       |                                    |                                                    | *                                  |                                     |                                                 |                  |
| 0859        | Carriageway ex adverso<br>81 W Woodside Avenue<br>Port Glasgow |                                    | •                                                  |                                    |                                     | ×                                               |                  |
| 0860        | Carriageway ex adverso<br>46 Balloch Road<br>Greenock          |                                    |                                                    |                                    |                                     |                                                 |                  |
| 0862        | Carriageway ex adverso<br>168 Old Inverkip Road<br>Greenock    | •                                  | •                                                  | *                                  |                                     | *                                               |                  |
| 0864        | Carriageway ex adverso<br>4 Stroma Avenue<br>Port Glasgow      |                                    | •                                                  |                                    | •                                   |                                                 |                  |
| 0866        | Carriageway ex adverso<br>87 Holmscroft Street<br>Greenock     | •                                  | *                                                  |                                    |                                     | *                                               | ×                |
| 0867        | Carriageway ex adverso<br>42 Macgillivary Avenue<br>Greenock   |                                    | •                                                  |                                    | •                                   | ×                                               | *                |
| 0872        | Carriageway ex adverso<br>93 Belville Street<br>Greenock       | •                                  | •                                                  |                                    |                                     |                                                 | -                |
| 0874        | Carriageway ex adverso<br>11 Patrick Street<br>Greenock        |                                    | ,                                                  |                                    | •                                   | *                                               | *                |
| 0875        | Carriageway ex adverso<br>3 Hope Street<br>Greenock            |                                    | *                                                  | *                                  |                                     |                                                 |                  |
| 0880        | Carriageway ex adverso<br>3 Wallace Place<br>Greenock          |                                    |                                                    | •                                  | •                                   |                                                 |                  |
| 0881        | Carriageway ex adverso<br>13 William Street<br>Greenock        |                                    |                                                    |                                    |                                     |                                                 |                  |
| 0897        | Carriageway ex adverso<br>4 Levanne Place<br>Gourock           |                                    |                                                    |                                    | *                                   | *                                               |                  |