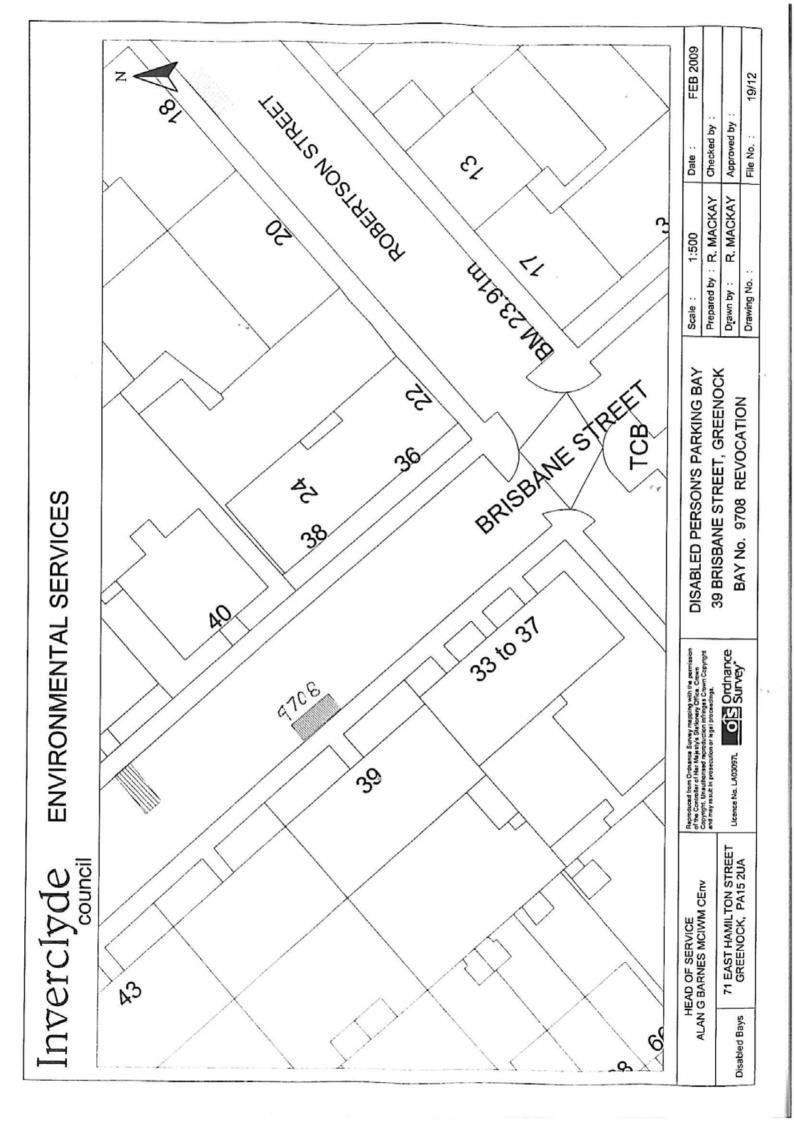

ALL and WHOLE that area of ground as described in Column 2 in the table below

Page 2 of 2

| Ref.<br>No. | Name of Parking<br>Place to be allocated<br>or revoked (R)         | Position in which vehicle may wait | Classes of vehicle                                 | Days of<br>operation<br>of<br>parking place | Hours of<br>operation<br>of<br>parking place | Maximum period<br>for which vehicle<br>may wait | Scale of charges |
|-------------|--------------------------------------------------------------------|------------------------------------|----------------------------------------------------|---------------------------------------------|----------------------------------------------|-------------------------------------------------|------------------|
| 1           | 2                                                                  | 3                                  | 4                                                  | 5                                           | 6                                            | 7                                               | 8                |
| 9703        | Carriageway ex adverso<br>92 Berwick Road (R)<br>Greenock          | Wholly within<br>a parking bay     | Disabled persons vehicle (Displaying "Blue badge") | All days                                    | All hours                                    | No limits                                       | No charges       |
| 9708        | Carriageway ex adverso<br>39 Brisbane Street (R)<br>Greenock       | •                                  |                                                    |                                             | ×                                            | •                                               |                  |
| 9719        | Carriageway ex adverso<br>77 Auchenbothle Road (R)<br>Port Glasgow |                                    | •                                                  |                                             |                                              |                                                 | •                |
| 9848        | Carriageway ex adverso<br>12 East Crawford Street (R)<br>Greenock  | . *                                |                                                    |                                             | *                                            |                                                 |                  |
| 9870        | Carriageway ex adverso<br>96 Old Inverkip Road (R)<br>Greenock     |                                    | •                                                  |                                             | *                                            |                                                 |                  |
| 0038        | Carriageway ex adverso<br>23 Glamis Drive (R)<br>Greenock          | •                                  | •                                                  | *                                           |                                              |                                                 | •                |
| 0326        | Carriageway ex adverso<br>2A Grant Street (R)<br>Greenock          | •                                  |                                                    |                                             |                                              |                                                 |                  |
| 0363        | Carriageway ex adverso<br>106 Auchmead Road (R)<br>Greenock        |                                    | ,                                                  |                                             |                                              |                                                 |                  |
| 0417        | Carriageway ex adverso<br>35 Bank Street (R)<br>Greenock           | •                                  | •                                                  |                                             |                                              |                                                 | •                |
| 0465        | Carriageway ex adverso<br>5 Strone Crescent (R)<br>Greenock        |                                    | ,                                                  |                                             | •                                            | *                                               |                  |
| 0563        | Carriageway ex adverso<br>6 Grenville Road(R)<br>Gourock           |                                    | *                                                  |                                             | •                                            |                                                 |                  |
| 0604        | Carriageway ex adverso<br>43 Ardgowan Street (R)<br>Greenock       |                                    |                                                    | *                                           | •                                            | *                                               |                  |
| 0607        | Carriageway ex adverso<br>37 Finnart Street (R)<br>Greenock        |                                    |                                                    |                                             | •                                            |                                                 |                  |
| 0706        | Carriageway ex adverso<br>85 Leven Road (R)<br>Greenock            |                                    |                                                    | *                                           | •                                            |                                                 | •                |