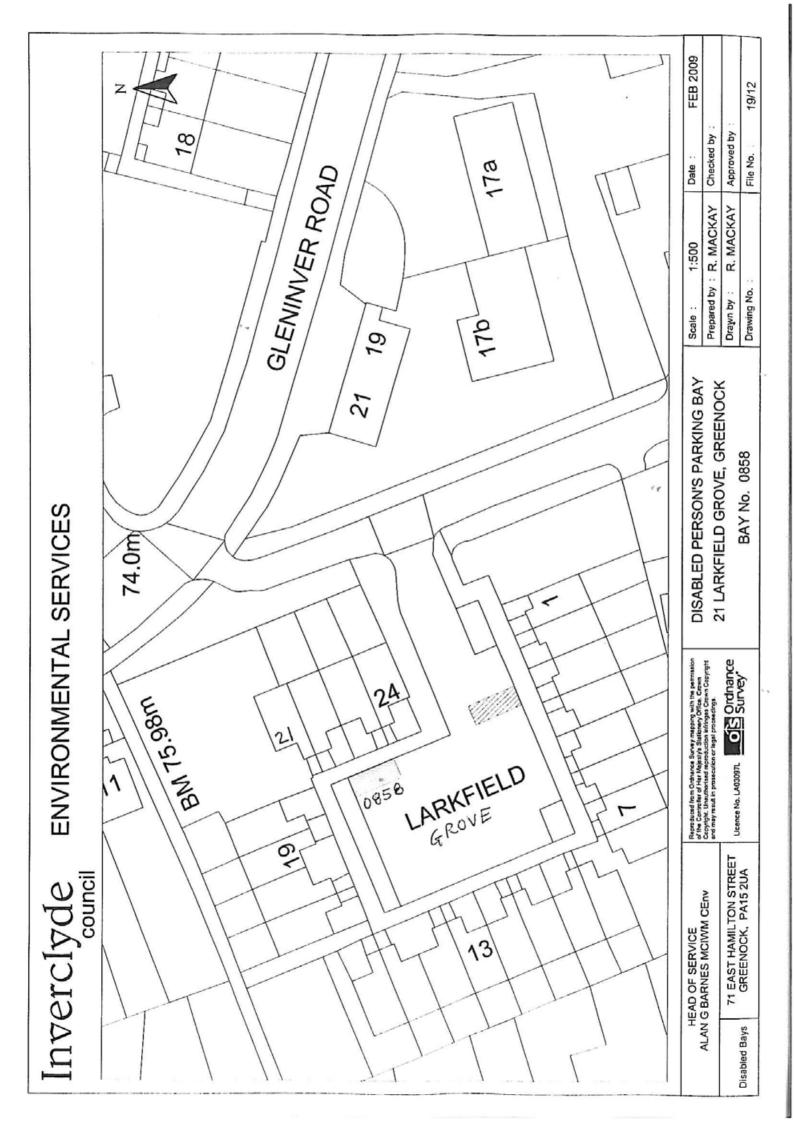

| Ref.<br>No. | Name of Parking<br>Place to be allocated<br>or revoked (R)     | Position in which vehicle may wait | Classes of vehicle                                 | Days of operation of parking place | Hours of operation of parking place | Maximum period<br>for which vehicle<br>may wait | Scale of charges |
|-------------|----------------------------------------------------------------|------------------------------------|----------------------------------------------------|------------------------------------|-------------------------------------|-------------------------------------------------|------------------|
| 1           | 2                                                              | 3                                  | 4                                                  | 5                                  | 6                                   | 7                                               | 8                |
| 0847        | Carriageway ex adverso<br>61 Kelly Street<br>Greenock          | Wholly within<br>a parking bay     | Disabled persons vehicle (Displaying "Blue badge") | All days                           | All hours                           | No limits                                       | No charges       |
| 0850        | Carriageway ex adverso<br>5 Pembroke Road<br>Greenock          |                                    |                                                    |                                    |                                     |                                                 |                  |
| 0852        | Carriageway ex adverso<br>8 Steel Street<br>Gourock            |                                    |                                                    |                                    |                                     |                                                 |                  |
| 0853        | Carriageway ex adverso<br>55 Westray Avenue<br>Port Glasgow    | * .                                |                                                    |                                    |                                     |                                                 |                  |
| 0854        | Carriageway ex adverso<br>5 Finnart Road<br>Greenock           |                                    |                                                    |                                    |                                     |                                                 |                  |
| 0856        | Carriageway ex adverso<br>9 Moffat Street<br>Greenock          |                                    |                                                    |                                    |                                     | •                                               |                  |
| 0857        | Carriageway ex adverso<br>1 Ashburn Gate<br>Gourock            |                                    |                                                    |                                    |                                     | ,                                               |                  |
| 0858        | Carriageway ex adverso<br>21 Larkfield Grove<br>Greenock       |                                    |                                                    | *                                  |                                     |                                                 |                  |
| 0859        | Carriageway ex adverso<br>81 W Woodside Avenue<br>Port Glasgow |                                    | •                                                  |                                    |                                     | ×                                               |                  |
| 0860        | Carriageway ex adverso<br>46 Balloch Road<br>Greenock          |                                    |                                                    |                                    |                                     |                                                 |                  |
| 0862        | Carriageway ex adverso<br>168 Old Inverkip Road<br>Greenock    | •                                  | •                                                  | *                                  |                                     | *                                               |                  |
| 0864        | Carriageway ex adverso<br>4 Stroma Avenue<br>Port Glasgow      |                                    | •                                                  |                                    | •                                   |                                                 |                  |
| 0866        | Carriageway ex adverso<br>87 Holmscroft Street<br>Greenock     | •                                  | *                                                  |                                    |                                     | *                                               | ×                |
| 0867        | Carriageway ex adverso<br>42 Macgillivary Avenue<br>Greenock   |                                    | •                                                  |                                    | •                                   | ×                                               | *                |
| 0872        | Carriageway ex adverso<br>93 Belville Street<br>Greenock       | •                                  | •                                                  |                                    |                                     |                                                 | -                |
| 0874        | Carriageway ex adverso<br>11 Patrick Street<br>Greenock        |                                    | ,                                                  |                                    | •                                   | *                                               | *                |
| 0875        | Carriageway ex adverso<br>3 Hope Street<br>Greenock            |                                    | *                                                  | *                                  |                                     |                                                 |                  |
| 0880        | Carriageway ex adverso<br>3 Wallace Place<br>Greenock          |                                    |                                                    | •                                  | •                                   |                                                 |                  |
| 0881        | Carriageway ex adverso<br>13 William Street<br>Greenock        |                                    |                                                    |                                    |                                     |                                                 |                  |
| 0897        | Carriageway ex adverso<br>4 Levanne Place<br>Gourock           |                                    |                                                    |                                    | *                                   | *                                               |                  |