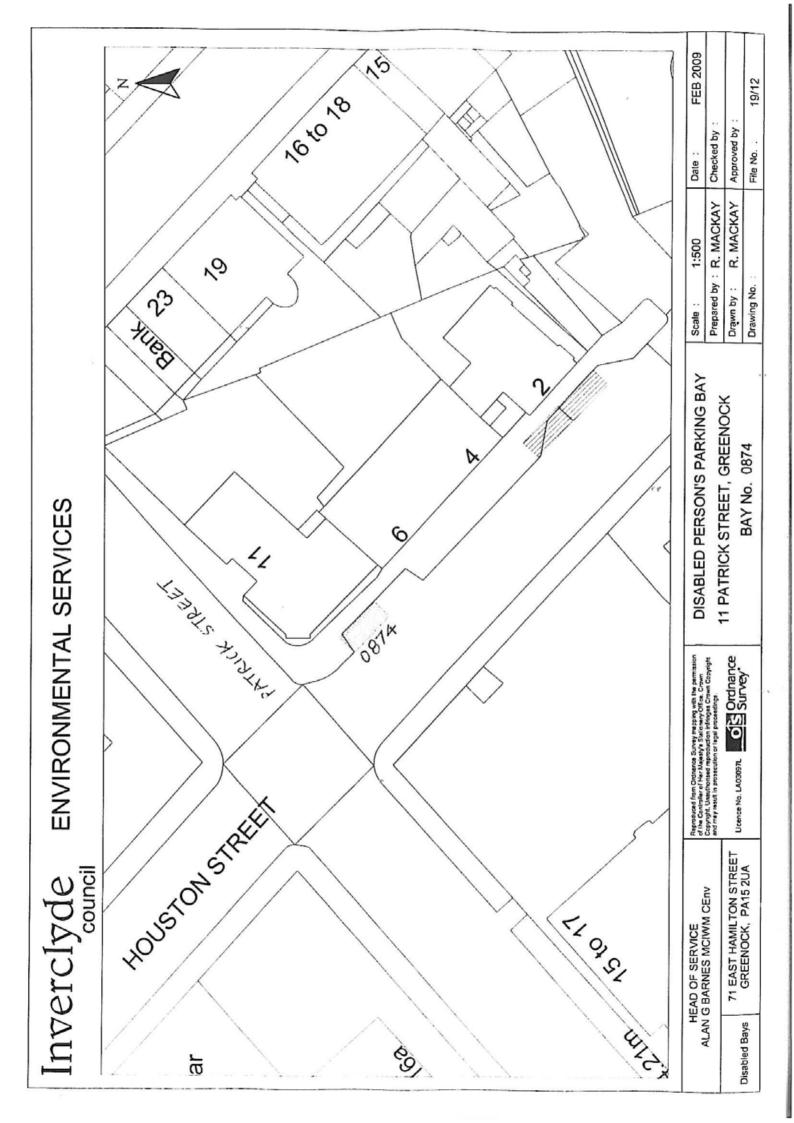

| Ref.<br>No. | Name of Parking<br>Place to be allocated<br>or revoked (R)     | Position in which vehicle may wait | Classes of vehicle                                 | Days of operation of parking place | Hours of operation of parking place | Maximum period<br>for which vehicle<br>may wait | Scale of charges |
|-------------|----------------------------------------------------------------|------------------------------------|----------------------------------------------------|------------------------------------|-------------------------------------|-------------------------------------------------|------------------|
| 1           | 2                                                              | 3                                  | 4                                                  | 5                                  | 6                                   | 7                                               | 8                |
| 0847        | Carriageway ex adverso<br>61 Kelly Street<br>Greenock          | Wholly within<br>a parking bay     | Disabled persons vehicle (Displaying "Blue badge") | All days                           | All hours                           | No limits                                       | No charges       |
| 0850        | Carriageway ex adverso<br>5 Pembroke Road<br>Greenock          |                                    |                                                    |                                    |                                     |                                                 |                  |
| 0852        | Carriageway ex adverso<br>8 Steel Street<br>Gourock            |                                    |                                                    |                                    |                                     |                                                 |                  |
| 0853        | Carriageway ex adverso<br>55 Westray Avenue<br>Port Glasgow    | * .                                |                                                    |                                    |                                     |                                                 |                  |
| 0854        | Carriageway ex adverso<br>5 Finnart Road<br>Greenock           |                                    |                                                    |                                    |                                     |                                                 |                  |
| 0856        | Carriageway ex adverso<br>9 Moffat Street<br>Greenock          |                                    |                                                    |                                    |                                     | •                                               |                  |
| 0857        | Carriageway ex adverso<br>1 Ashburn Gate<br>Gourock            |                                    |                                                    |                                    |                                     | ,                                               |                  |
| 0858        | Carriageway ex adverso<br>21 Larkfield Grove<br>Greenock       |                                    |                                                    | *                                  |                                     |                                                 |                  |
| 0859        | Carriageway ex adverso<br>81 W Woodside Avenue<br>Port Glasgow |                                    | •                                                  |                                    |                                     | ×                                               |                  |
| 0860        | Carriageway ex adverso<br>46 Balloch Road<br>Greenock          |                                    |                                                    |                                    |                                     |                                                 |                  |
| 0862        | Carriageway ex adverso<br>168 Old Inverkip Road<br>Greenock    | •                                  | •                                                  | *                                  |                                     | *                                               |                  |
| 0864        | Carriageway ex adverso<br>4 Stroma Avenue<br>Port Glasgow      |                                    | •                                                  |                                    | •                                   |                                                 |                  |
| 0866        | Carriageway ex adverso<br>87 Holmscroft Street<br>Greenock     | •                                  | *                                                  |                                    |                                     | *                                               | ×                |
| 0867        | Carriageway ex adverso<br>42 Macgillivary Avenue<br>Greenock   |                                    | •                                                  |                                    | •                                   | ×                                               | *                |
| 0872        | Carriageway ex adverso<br>93 Belville Street<br>Greenock       | •                                  | •                                                  |                                    |                                     |                                                 | -                |
| 0874        | Carriageway ex adverso<br>11 Patrick Street<br>Greenock        |                                    | ,                                                  |                                    | •                                   | *                                               | *                |
| 0875        | Carriageway ex adverso<br>3 Hope Street<br>Greenock            |                                    | *                                                  | *                                  |                                     |                                                 |                  |
| 0880        | Carriageway ex adverso<br>3 Wallace Place<br>Greenock          |                                    |                                                    | •                                  | •                                   |                                                 |                  |
| 0881        | Carriageway ex adverso<br>13 William Street<br>Greenock        |                                    |                                                    |                                    |                                     |                                                 |                  |
| 0897        | Carriageway ex adverso<br>4 Levanne Place<br>Gourock           |                                    |                                                    |                                    | *                                   | *                                               |                  |