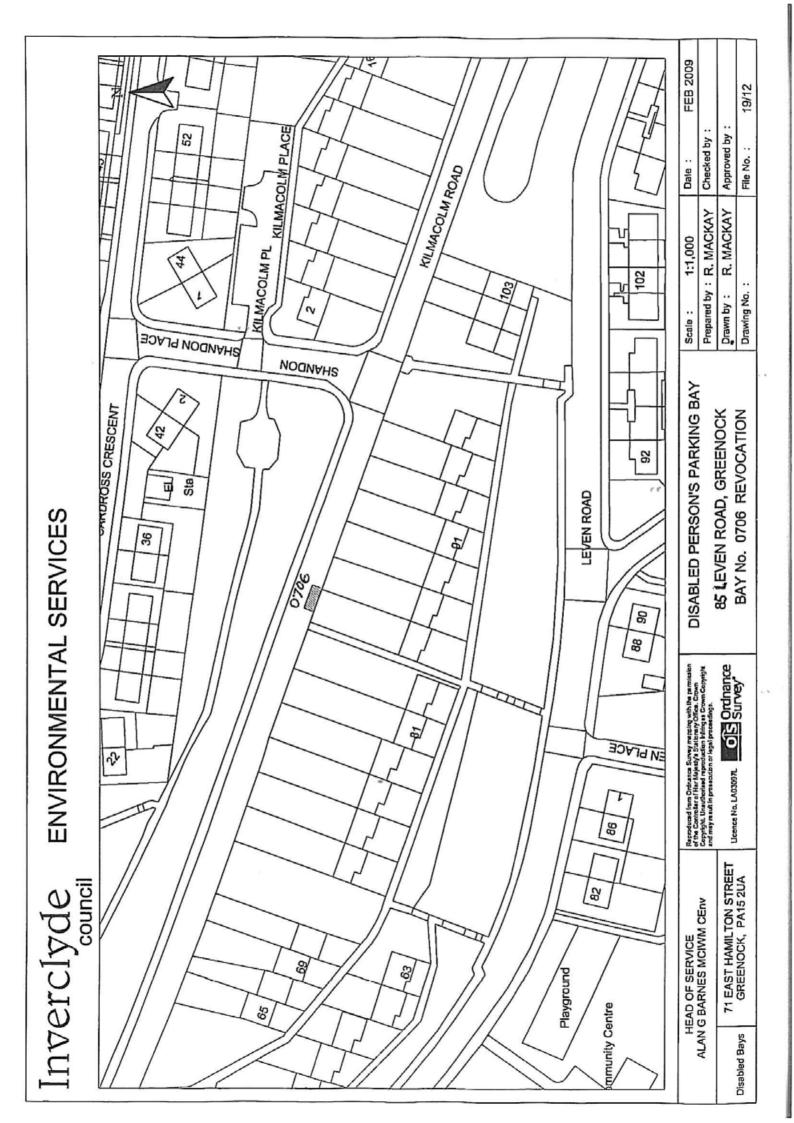

| Ref.<br>No. | Name of Parking<br>Place to be allocated<br>or revoked (R)     | Position in which vehicle may wait | Classes of vehicle                                 | Days of operation of parking place | Hours of operation of parking place | Maximum period<br>for which vehicle<br>may wait | Scale of charges |
|-------------|----------------------------------------------------------------|------------------------------------|----------------------------------------------------|------------------------------------|-------------------------------------|-------------------------------------------------|------------------|
| 1           | 2                                                              | 3                                  | 4                                                  | 5                                  | 6                                   | 7                                               | 8                |
| 0847        | Carriageway ex adverso<br>61 Kelly Street<br>Greenock          | Wholly within<br>a parking bay     | Disabled persons vehicle (Displaying "Blue badge") | All days                           | All hours                           | No limits                                       | No charges       |
| 0850        | Carriageway ex adverso<br>5 Pembroke Road<br>Greenock          |                                    |                                                    |                                    |                                     |                                                 |                  |
| 0852        | Carriageway ex adverso<br>8 Steel Street<br>Gourock            |                                    |                                                    |                                    |                                     |                                                 |                  |
| 0853        | Carriageway ex adverso<br>55 Westray Avenue<br>Port Glasgow    | * .                                |                                                    |                                    |                                     |                                                 |                  |
| 0854        | Carriageway ex adverso<br>5 Finnart Road<br>Greenock           |                                    |                                                    |                                    |                                     |                                                 |                  |
| 0856        | Carriageway ex adverso<br>9 Moffat Street<br>Greenock          |                                    |                                                    |                                    |                                     | •                                               |                  |
| 0857        | Carriageway ex adverso<br>1 Ashburn Gate<br>Gourock            |                                    |                                                    |                                    |                                     | ,                                               |                  |
| 0858        | Carriageway ex adverso<br>21 Larkfield Grove<br>Greenock       |                                    |                                                    | *                                  |                                     |                                                 |                  |
| 0859        | Carriageway ex adverso<br>81 W Woodside Avenue<br>Port Glasgow |                                    | •                                                  |                                    |                                     | ×                                               |                  |
| 0860        | Carriageway ex adverso<br>46 Balloch Road<br>Greenock          |                                    |                                                    |                                    |                                     |                                                 |                  |
| 0862        | Carriageway ex adverso<br>168 Old Inverkip Road<br>Greenock    | •                                  | •                                                  | *                                  |                                     | *                                               |                  |
| 0864        | Carriageway ex adverso<br>4 Stroma Avenue<br>Port Glasgow      |                                    | •                                                  |                                    | •                                   |                                                 |                  |
| 0866        | Carriageway ex adverso<br>87 Holmscroft Street<br>Greenock     | •                                  | *                                                  |                                    |                                     | *                                               | ×                |
| 0867        | Carriageway ex adverso<br>42 Macgillivary Avenue<br>Greenock   |                                    | •                                                  |                                    | •                                   | ×                                               | *                |
| 0872        | Carriageway ex adverso<br>93 Belville Street<br>Greenock       | •                                  | •                                                  |                                    |                                     |                                                 | -                |
| 0874        | Carriageway ex adverso<br>11 Patrick Street<br>Greenock        |                                    | ,                                                  |                                    | •                                   | *                                               | *                |
| 0875        | Carriageway ex adverso<br>3 Hope Street<br>Greenock            |                                    | *                                                  | *                                  |                                     |                                                 |                  |
| 0880        | Carriageway ex adverso<br>3 Wallace Place<br>Greenock          |                                    |                                                    | •                                  | •                                   |                                                 |                  |
| 0881        | Carriageway ex adverso<br>13 William Street<br>Greenock        |                                    |                                                    |                                    |                                     |                                                 |                  |
| 0897        | Carriageway ex adverso<br>4 Levanne Place<br>Gourock           |                                    |                                                    |                                    | *                                   | *                                               |                  |

ALL and WHOLE that area of ground as described in Column 2 in the table below

Page 2 of 2

| Ref.<br>No. | Name of Parking<br>Place to be allocated<br>or revoked (R)         | Position in which vehicle may wait | Classes of vehicle                                 | Days of<br>operation<br>of<br>parking place | Hours of<br>operation<br>of<br>parking place | Maximum period<br>for which vehicle<br>may wait | Scale of charges |
|-------------|--------------------------------------------------------------------|------------------------------------|----------------------------------------------------|---------------------------------------------|----------------------------------------------|-------------------------------------------------|------------------|
| 1           | 2                                                                  | 3                                  | 4                                                  | 5                                           | 6                                            | 7                                               | 8                |
| 9703        | Carriageway ex adverso<br>92 Berwick Road (R)<br>Greenock          | Wholly within<br>a parking bay     | Disabled persons vehicle (Displaying "Blue badge") | All days                                    | All hours                                    | No limits                                       | No charges       |
| 9708        | Carriageway ex adverso<br>39 Brisbane Street (R)<br>Greenock       | •                                  |                                                    |                                             | ×                                            | •                                               |                  |
| 9719        | Carriageway ex adverso<br>77 Auchenbothle Road (R)<br>Port Glasgow |                                    | •                                                  |                                             |                                              |                                                 | •                |
| 9848        | Carriageway ex adverso<br>12 East Crawford Street (R)<br>Greenock  | . *                                |                                                    |                                             | *                                            |                                                 |                  |
| 9870        | Carriageway ex adverso<br>96 Old Inverkip Road (R)<br>Greenock     |                                    | •                                                  |                                             | *                                            |                                                 |                  |
| 0038        | Carriageway ex adverso<br>23 Glamis Drive (R)<br>Greenock          | •                                  | •                                                  | *                                           |                                              |                                                 | •                |
| 0326        | Carriageway ex adverso<br>2A Grant Street (R)<br>Greenock          | •                                  |                                                    |                                             |                                              |                                                 |                  |
| 0363        | Carriageway ex adverso<br>106 Auchmead Road (R)<br>Greenock        |                                    | ,                                                  |                                             |                                              |                                                 |                  |
| 0417        | Carriageway ex adverso<br>35 Bank Street (R)<br>Greenock           | •                                  | •                                                  |                                             |                                              |                                                 | •                |
| 0465        | Carriageway ex adverso<br>5 Strone Crescent (R)<br>Greenock        |                                    | ,                                                  |                                             | •                                            | *                                               |                  |
| 0563        | Carriageway ex adverso<br>6 Grenville Road(R)<br>Gourock           |                                    | *                                                  |                                             | •                                            |                                                 |                  |
| 0604        | Carriageway ex adverso<br>43 Ardgowan Street (R)<br>Greenock       |                                    |                                                    | *                                           | •                                            | *                                               |                  |
| 0607        | Carriageway ex adverso<br>37 Finnart Street (R)<br>Greenock        |                                    |                                                    |                                             | •                                            |                                                 |                  |
| 0706        | Carriageway ex adverso<br>85 Leven Road (R)<br>Greenock            |                                    |                                                    | *                                           | •                                            |                                                 | •                |