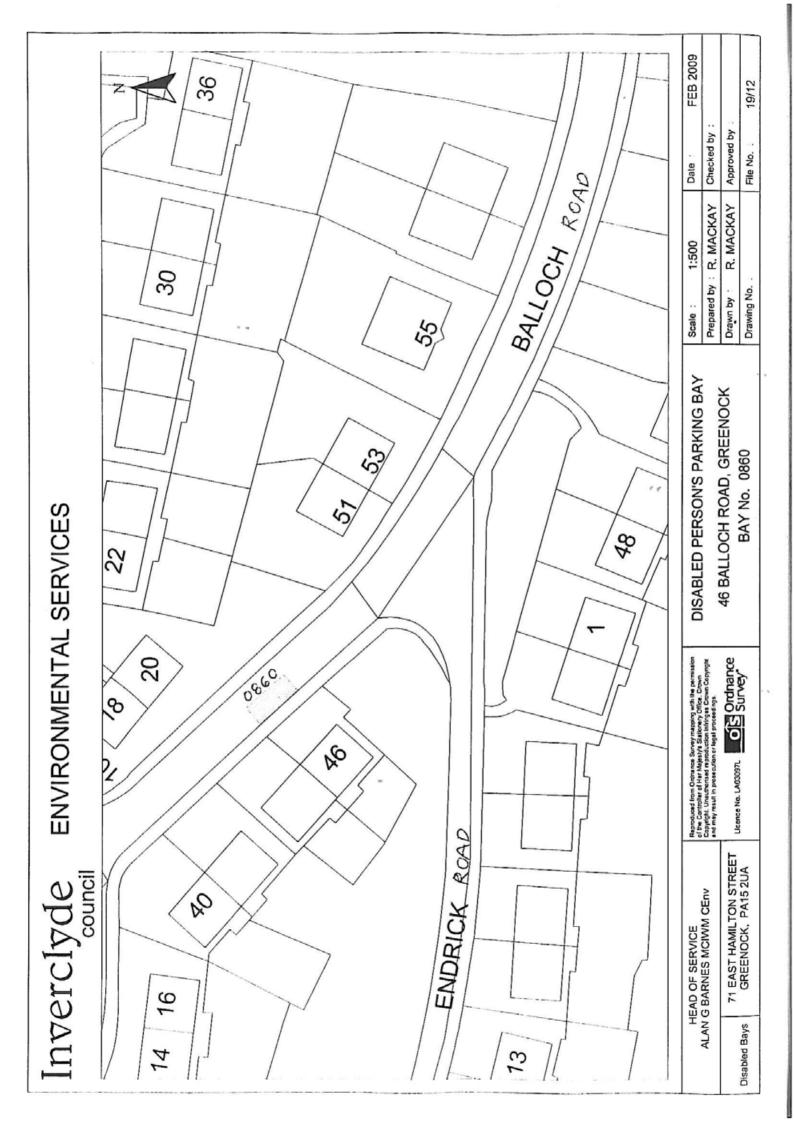

| Ref.<br>No. | Name of Parking<br>Place to be allocated<br>or revoked (R)     | Position in which vehicle may wait | Classes of vehicle                                 | Days of operation of parking place | Hours of operation of parking place | Maximum period<br>for which vehicle<br>may wait | Scale of charges |
|-------------|----------------------------------------------------------------|------------------------------------|----------------------------------------------------|------------------------------------|-------------------------------------|-------------------------------------------------|------------------|
| 1           | 2                                                              | 3                                  | 4                                                  | 5                                  | 6                                   | 7                                               | 8                |
| 0847        | Carriageway ex adverso<br>61 Kelly Street<br>Greenock          | Wholly within<br>a parking bay     | Disabled persons vehicle (Displaying "Blue badge") | All days                           | All hours                           | No limits                                       | No charges       |
| 0850        | Carriageway ex adverso<br>5 Pembroke Road<br>Greenock          |                                    |                                                    |                                    |                                     |                                                 |                  |
| 0852        | Carriageway ex adverso<br>8 Steel Street<br>Gourock            |                                    |                                                    |                                    |                                     |                                                 |                  |
| 0853        | Carriageway ex adverso<br>55 Westray Avenue<br>Port Glasgow    | * .                                |                                                    |                                    |                                     |                                                 |                  |
| 0854        | Carriageway ex adverso<br>5 Finnart Road<br>Greenock           |                                    |                                                    |                                    |                                     |                                                 |                  |
| 0856        | Carriageway ex adverso<br>9 Moffat Street<br>Greenock          |                                    |                                                    |                                    |                                     | •                                               |                  |
| 0857        | Carriageway ex adverso<br>1 Ashburn Gate<br>Gourock            |                                    |                                                    |                                    |                                     | ,                                               |                  |
| 0858        | Carriageway ex adverso<br>21 Larkfield Grove<br>Greenock       |                                    |                                                    | *                                  |                                     |                                                 |                  |
| 0859        | Carriageway ex adverso<br>81 W Woodside Avenue<br>Port Glasgow |                                    | •                                                  |                                    |                                     | ×                                               |                  |
| 0860        | Carriageway ex adverso<br>46 Balloch Road<br>Greenock          |                                    |                                                    |                                    |                                     |                                                 |                  |
| 0862        | Carriageway ex adverso<br>168 Old Inverkip Road<br>Greenock    | •                                  | •                                                  | *                                  |                                     | *                                               |                  |
| 0864        | Carriageway ex adverso<br>4 Stroma Avenue<br>Port Glasgow      |                                    | •                                                  |                                    | •                                   |                                                 |                  |
| 0866        | Carriageway ex adverso<br>87 Holmscroft Street<br>Greenock     | •                                  | *                                                  |                                    |                                     | *                                               | ×                |
| 0867        | Carriageway ex adverso<br>42 Macgillivary Avenue<br>Greenock   |                                    | •                                                  |                                    | •                                   | ×                                               | *                |
| 0872        | Carriageway ex adverso<br>93 Belville Street<br>Greenock       | •                                  | •                                                  |                                    |                                     |                                                 | -                |
| 0874        | Carriageway ex adverso<br>11 Patrick Street<br>Greenock        |                                    | ,                                                  |                                    | •                                   | *                                               | *                |
| 0875        | Carriageway ex adverso<br>3 Hope Street<br>Greenock            |                                    | *                                                  | *                                  |                                     |                                                 |                  |
| 0880        | Carriageway ex adverso<br>3 Wallace Place<br>Greenock          |                                    |                                                    | •                                  | •                                   |                                                 |                  |
| 0881        | Carriageway ex adverso<br>13 William Street<br>Greenock        |                                    |                                                    |                                    |                                     |                                                 |                  |
| 0897        | Carriageway ex adverso<br>4 Levanne Place<br>Gourock           |                                    |                                                    |                                    | *                                   | *                                               |                  |