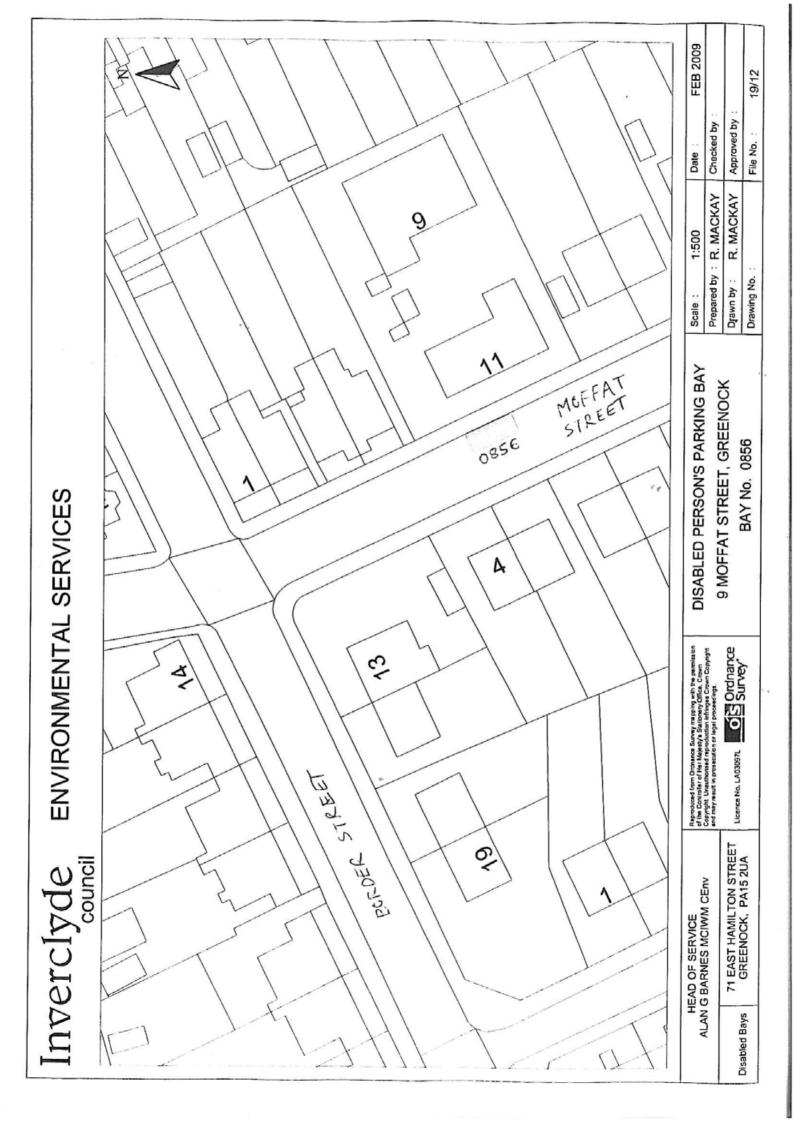

| Ref.<br>No. | Name of Parking<br>Place to be allocated<br>or revoked (R)     | Position in which vehicle may wait | Classes of vehicle                                 | Days of operation of parking place | Hours of operation of parking place | Maximum period<br>for which vehicle<br>may wait | Scale of charges |
|-------------|----------------------------------------------------------------|------------------------------------|----------------------------------------------------|------------------------------------|-------------------------------------|-------------------------------------------------|------------------|
| 1           | 2                                                              | 3                                  | 4                                                  | 5                                  | 6                                   | 7                                               | 8                |
| 0847        | Carriageway ex adverso<br>61 Kelly Street<br>Greenock          | Wholly within<br>a parking bay     | Disabled persons vehicle (Displaying "Blue badge") | All days                           | All hours                           | No limits                                       | No charges       |
| 0850        | Carriageway ex adverso<br>5 Pembroke Road<br>Greenock          |                                    |                                                    |                                    |                                     |                                                 |                  |
| 0852        | Carriageway ex adverso<br>8 Steel Street<br>Gourock            |                                    |                                                    |                                    |                                     |                                                 |                  |
| 0853        | Carriageway ex adverso<br>55 Westray Avenue<br>Port Glasgow    | * .                                |                                                    |                                    |                                     |                                                 |                  |
| 0854        | Carriageway ex adverso<br>5 Finnart Road<br>Greenock           |                                    |                                                    |                                    |                                     |                                                 |                  |
| 0856        | Carriageway ex adverso<br>9 Moffat Street<br>Greenock          |                                    |                                                    |                                    |                                     | •                                               |                  |
| 0857        | Carriageway ex adverso<br>1 Ashburn Gate<br>Gourock            |                                    |                                                    |                                    |                                     | ,                                               |                  |
| 0858        | Carriageway ex adverso<br>21 Larkfield Grove<br>Greenock       |                                    |                                                    | *                                  |                                     |                                                 |                  |
| 0859        | Carriageway ex adverso<br>81 W Woodside Avenue<br>Port Glasgow |                                    | •                                                  |                                    |                                     | ×                                               |                  |
| 0860        | Carriageway ex adverso<br>46 Balloch Road<br>Greenock          |                                    |                                                    |                                    |                                     |                                                 |                  |
| 0862        | Carriageway ex adverso<br>168 Old Inverkip Road<br>Greenock    | •                                  | •                                                  | *                                  |                                     | *                                               |                  |
| 0864        | Carriageway ex adverso<br>4 Stroma Avenue<br>Port Glasgow      |                                    | •                                                  |                                    | •                                   |                                                 |                  |
| 0866        | Carriageway ex adverso<br>87 Holmscroft Street<br>Greenock     | •                                  | *                                                  |                                    |                                     | *                                               | ×                |
| 0867        | Carriageway ex adverso<br>42 Macgillivary Avenue<br>Greenock   |                                    | •                                                  |                                    | •                                   | ×                                               | *                |
| 0872        | Carriageway ex adverso<br>93 Belville Street<br>Greenock       | •                                  | •                                                  |                                    |                                     |                                                 | -                |
| 0874        | Carriageway ex adverso<br>11 Patrick Street<br>Greenock        |                                    | ,                                                  |                                    | •                                   | *                                               | *                |
| 0875        | Carriageway ex adverso<br>3 Hope Street<br>Greenock            |                                    | *                                                  | *                                  |                                     |                                                 |                  |
| 0880        | Carriageway ex adverso<br>3 Wallace Place<br>Greenock          |                                    |                                                    | •                                  | •                                   |                                                 |                  |
| 0881        | Carriageway ex adverso<br>13 William Street<br>Greenock        |                                    |                                                    |                                    |                                     |                                                 |                  |
| 0897        | Carriageway ex adverso<br>4 Levanne Place<br>Gourock           |                                    |                                                    |                                    | *                                   | *                                               |                  |