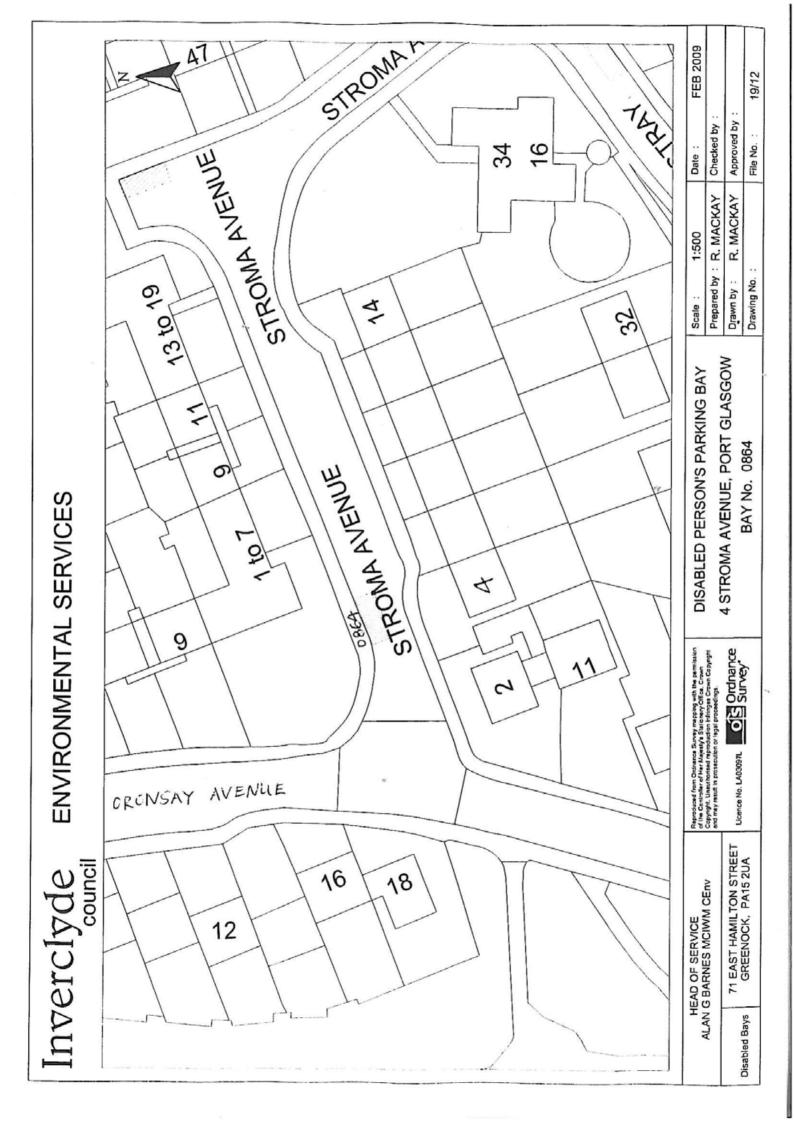

| Ref.<br>No. | Name of Parking<br>Place to be allocated<br>or revoked (R)     | Position in which vehicle may wait | Classes of vehicle                                 | Days of operation of parking place | Hours of operation of parking place | Maximum period<br>for which vehicle<br>may wait | Scale of charges |
|-------------|----------------------------------------------------------------|------------------------------------|----------------------------------------------------|------------------------------------|-------------------------------------|-------------------------------------------------|------------------|
| 1           | 2                                                              | 3                                  | 4                                                  | 5                                  | 6                                   | 7                                               | 8                |
| 0847        | Carriageway ex adverso<br>61 Kelly Street<br>Greenock          | Wholly within<br>a parking bay     | Disabled persons vehicle (Displaying "Blue badge") | All days                           | All hours                           | No limits                                       | No charges       |
| 0850        | Carriageway ex adverso<br>5 Pembroke Road<br>Greenock          |                                    |                                                    |                                    |                                     |                                                 |                  |
| 0852        | Carriageway ex adverso<br>8 Steel Street<br>Gourock            |                                    |                                                    |                                    |                                     |                                                 |                  |
| 0853        | Carriageway ex adverso<br>55 Westray Avenue<br>Port Glasgow    | * .                                |                                                    |                                    |                                     |                                                 |                  |
| 0854        | Carriageway ex adverso<br>5 Finnart Road<br>Greenock           |                                    |                                                    |                                    |                                     |                                                 |                  |
| 0856        | Carriageway ex adverso<br>9 Moffat Street<br>Greenock          |                                    |                                                    |                                    |                                     | •                                               |                  |
| 0857        | Carriageway ex adverso<br>1 Ashburn Gate<br>Gourock            |                                    |                                                    |                                    |                                     | ,                                               |                  |
| 0858        | Carriageway ex adverso<br>21 Larkfield Grove<br>Greenock       |                                    |                                                    | *                                  |                                     |                                                 |                  |
| 0859        | Carriageway ex adverso<br>81 W Woodside Avenue<br>Port Glasgow |                                    | •                                                  |                                    |                                     | ×                                               |                  |
| 0860        | Carriageway ex adverso<br>46 Balloch Road<br>Greenock          |                                    |                                                    |                                    |                                     |                                                 |                  |
| 0862        | Carriageway ex adverso<br>168 Old Inverkip Road<br>Greenock    | •                                  | •                                                  | *                                  |                                     | *                                               |                  |
| 0864        | Carriageway ex adverso<br>4 Stroma Avenue<br>Port Glasgow      |                                    | •                                                  |                                    | •                                   |                                                 |                  |
| 0866        | Carriageway ex adverso<br>87 Holmscroft Street<br>Greenock     | •                                  | *                                                  |                                    |                                     | *                                               | ×                |
| 0867        | Carriageway ex adverso<br>42 Macgillivary Avenue<br>Greenock   |                                    | •                                                  |                                    | •                                   | ×                                               | *                |
| 0872        | Carriageway ex adverso<br>93 Belville Street<br>Greenock       | •                                  | •                                                  |                                    |                                     |                                                 | -                |
| 0874        | Carriageway ex adverso<br>11 Patrick Street<br>Greenock        |                                    | ,                                                  |                                    | •                                   | *                                               | *                |
| 0875        | Carriageway ex adverso<br>3 Hope Street<br>Greenock            |                                    | *                                                  | *                                  |                                     |                                                 |                  |
| 0880        | Carriageway ex adverso<br>3 Wallace Place<br>Greenock          |                                    |                                                    | •                                  | •                                   |                                                 |                  |
| 0881        | Carriageway ex adverso<br>13 William Street<br>Greenock        |                                    |                                                    |                                    |                                     |                                                 |                  |
| 0897        | Carriageway ex adverso<br>4 Levanne Place<br>Gourock           |                                    |                                                    |                                    | *                                   | *                                               |                  |