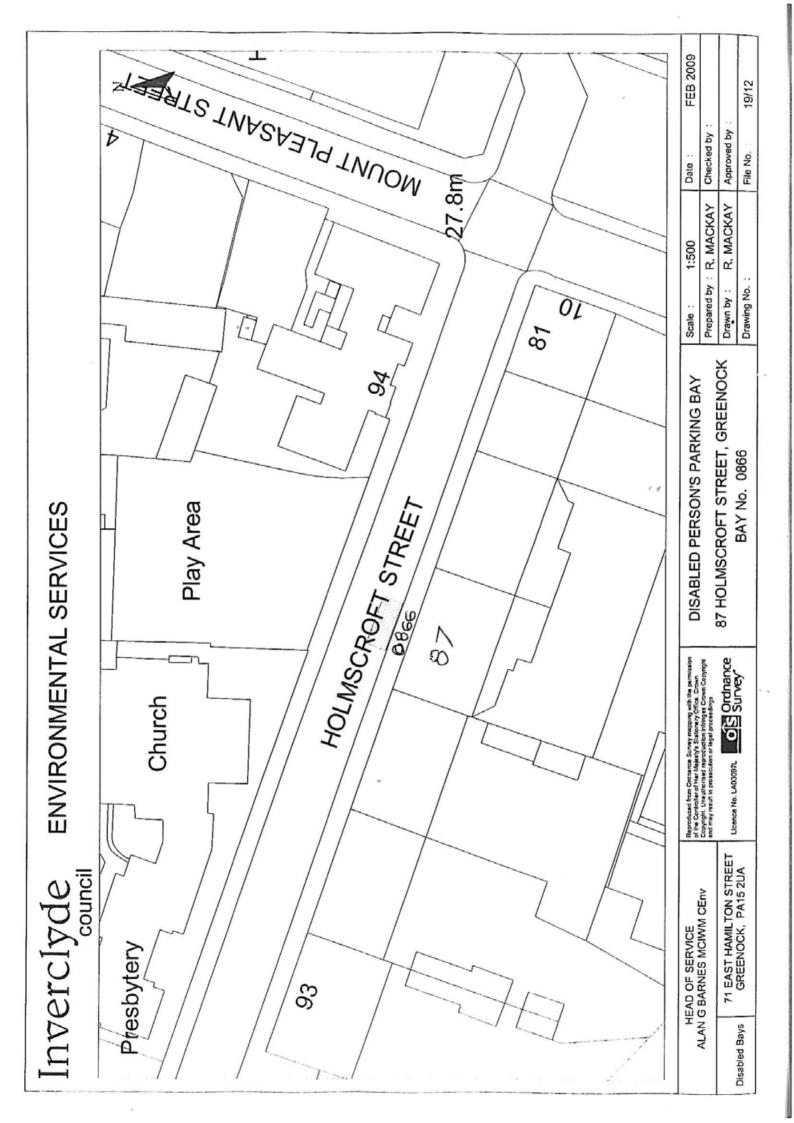

| Ref.<br>No. | Name of Parking<br>Place to be allocated<br>or revoked (R)     | Position in which vehicle may wait | Classes of vehicle                                 | Days of operation of parking place | Hours of operation of parking place | Maximum period<br>for which vehicle<br>may wait | Scale of charges |
|-------------|----------------------------------------------------------------|------------------------------------|----------------------------------------------------|------------------------------------|-------------------------------------|-------------------------------------------------|------------------|
| 1           | 2                                                              | 3                                  | 4                                                  | 5                                  | 6                                   | 7                                               | 8                |
| 0847        | Carriageway ex adverso<br>61 Kelly Street<br>Greenock          | Wholly within<br>a parking bay     | Disabled persons vehicle (Displaying "Blue badge") | All days                           | All hours                           | No limits                                       | No charges       |
| 0850        | Carriageway ex adverso<br>5 Pembroke Road<br>Greenock          |                                    |                                                    |                                    |                                     |                                                 |                  |
| 0852        | Carriageway ex adverso<br>8 Steel Street<br>Gourock            |                                    |                                                    |                                    |                                     |                                                 |                  |
| 0853        | Carriageway ex adverso<br>55 Westray Avenue<br>Port Glasgow    | * .                                |                                                    |                                    |                                     |                                                 |                  |
| 0854        | Carriageway ex adverso<br>5 Finnart Road<br>Greenock           |                                    |                                                    |                                    |                                     |                                                 |                  |
| 0856        | Carriageway ex adverso<br>9 Moffat Street<br>Greenock          |                                    |                                                    |                                    |                                     | •                                               |                  |
| 0857        | Carriageway ex adverso<br>1 Ashburn Gate<br>Gourock            |                                    |                                                    |                                    |                                     | ,                                               |                  |
| 0858        | Carriageway ex adverso<br>21 Larkfield Grove<br>Greenock       |                                    |                                                    | *                                  |                                     |                                                 |                  |
| 0859        | Carriageway ex adverso<br>81 W Woodside Avenue<br>Port Glasgow |                                    | •                                                  |                                    |                                     | ×                                               |                  |
| 0860        | Carriageway ex adverso<br>46 Balloch Road<br>Greenock          |                                    |                                                    |                                    |                                     |                                                 |                  |
| 0862        | Carriageway ex adverso<br>168 Old Inverkip Road<br>Greenock    | •                                  | •                                                  | *                                  |                                     | *                                               |                  |
| 0864        | Carriageway ex adverso<br>4 Stroma Avenue<br>Port Glasgow      |                                    | •                                                  |                                    | •                                   |                                                 |                  |
| 0866        | Carriageway ex adverso<br>87 Holmscroft Street<br>Greenock     | •                                  | *                                                  |                                    |                                     | *                                               | ×                |
| 0867        | Carriageway ex adverso<br>42 Macgillivary Avenue<br>Greenock   |                                    | •                                                  |                                    | •                                   | ×                                               | *                |
| 0872        | Carriageway ex adverso<br>93 Belville Street<br>Greenock       | •                                  | •                                                  |                                    |                                     |                                                 | -                |
| 0874        | Carriageway ex adverso<br>11 Patrick Street<br>Greenock        |                                    | ,                                                  |                                    | •                                   | *                                               | *                |
| 0875        | Carriageway ex adverso<br>3 Hope Street<br>Greenock            |                                    | *                                                  | *                                  |                                     |                                                 |                  |
| 0880        | Carriageway ex adverso<br>3 Wallace Place<br>Greenock          |                                    |                                                    | •                                  | •                                   |                                                 |                  |
| 0881        | Carriageway ex adverso<br>13 William Street<br>Greenock        |                                    |                                                    |                                    |                                     |                                                 |                  |
| 0897        | Carriageway ex adverso<br>4 Levanne Place<br>Gourock           |                                    |                                                    |                                    | *                                   | *                                               |                  |