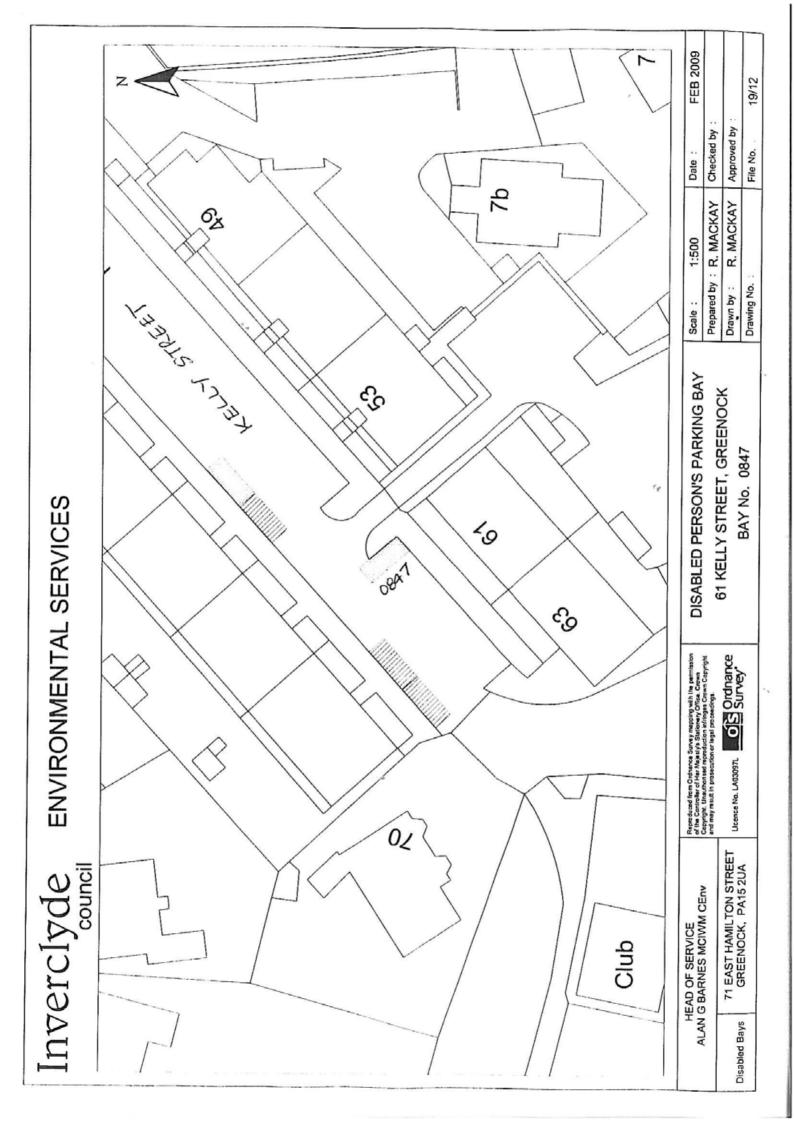

| Ref.<br>No. | Name of Parking<br>Place to be allocated<br>or revoked (R)     | Position in which vehicle may wait | Classes of vehicle                                 | Days of operation of parking place | Hours of operation of parking place | Maximum period<br>for which vehicle<br>may wait | Scale of charges |
|-------------|----------------------------------------------------------------|------------------------------------|----------------------------------------------------|------------------------------------|-------------------------------------|-------------------------------------------------|------------------|
| 1           | 2                                                              | 3                                  | 4                                                  | 5                                  | 6                                   | 7                                               | 8                |
| 0847        | Carriageway ex adverso<br>61 Kelly Street<br>Greenock          | Wholly within<br>a parking bay     | Disabled persons vehicle (Displaying "Blue badge") | All days                           | All hours                           | No limits                                       | No charges       |
| 0850        | Carriageway ex adverso<br>5 Pembroke Road<br>Greenock          |                                    |                                                    |                                    |                                     |                                                 |                  |
| 0852        | Carriageway ex adverso<br>8 Steel Street<br>Gourock            |                                    |                                                    |                                    |                                     |                                                 |                  |
| 0853        | Carriageway ex adverso<br>55 Westray Avenue<br>Port Glasgow    | * .                                |                                                    |                                    |                                     |                                                 |                  |
| 0854        | Carriageway ex adverso<br>5 Finnart Road<br>Greenock           |                                    |                                                    |                                    |                                     |                                                 |                  |
| 0856        | Carriageway ex adverso<br>9 Moffat Street<br>Greenock          |                                    |                                                    |                                    |                                     | •                                               |                  |
| 0857        | Carriageway ex adverso<br>1 Ashburn Gate<br>Gourock            |                                    |                                                    |                                    |                                     | ,                                               |                  |
| 0858        | Carriageway ex adverso<br>21 Larkfield Grove<br>Greenock       |                                    |                                                    | *                                  |                                     |                                                 |                  |
| 0859        | Carriageway ex adverso<br>81 W Woodside Avenue<br>Port Glasgow |                                    | •                                                  |                                    |                                     | ×                                               |                  |
| 0860        | Carriageway ex adverso<br>46 Balloch Road<br>Greenock          |                                    |                                                    |                                    |                                     |                                                 |                  |
| 0862        | Carriageway ex adverso<br>168 Old Inverkip Road<br>Greenock    | •                                  | •                                                  | *                                  |                                     | *                                               |                  |
| 0864        | Carriageway ex adverso<br>4 Stroma Avenue<br>Port Glasgow      |                                    | •                                                  |                                    | •                                   |                                                 |                  |
| 0866        | Carriageway ex adverso<br>87 Holmscroft Street<br>Greenock     | •                                  | *                                                  |                                    |                                     | *                                               | ×                |
| 0867        | Carriageway ex adverso<br>42 Macgillivary Avenue<br>Greenock   |                                    | •                                                  |                                    | •                                   | ×                                               | *                |
| 0872        | Carriageway ex adverso<br>93 Belville Street<br>Greenock       | •                                  | •                                                  |                                    |                                     |                                                 | -                |
| 0874        | Carriageway ex adverso<br>11 Patrick Street<br>Greenock        |                                    | ,                                                  |                                    | •                                   | *                                               | *                |
| 0875        | Carriageway ex adverso<br>3 Hope Street<br>Greenock            |                                    | *                                                  | *                                  |                                     |                                                 |                  |
| 0880        | Carriageway ex adverso<br>3 Wallace Place<br>Greenock          |                                    |                                                    | •                                  | •                                   |                                                 |                  |
| 0881        | Carriageway ex adverso<br>13 William Street<br>Greenock        |                                    |                                                    |                                    |                                     |                                                 |                  |
| 0897        | Carriageway ex adverso<br>4 Levanne Place<br>Gourock           |                                    |                                                    |                                    | *                                   | *                                               |                  |