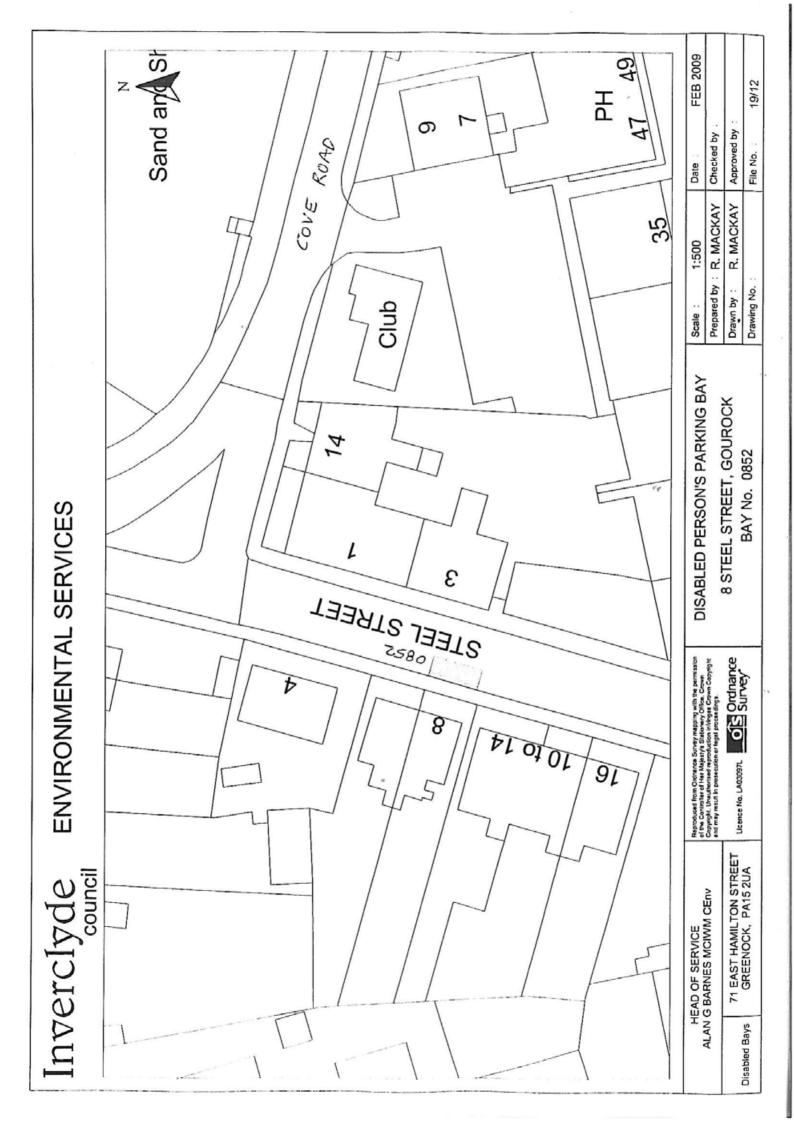

| Ref.<br>No. | Name of Parking<br>Place to be allocated<br>or revoked (R)     | Position in which vehicle may wait | Classes of vehicle                                 | Days of operation of parking place | Hours of operation of parking place | Maximum period<br>for which vehicle<br>may wait | Scale of charges |
|-------------|----------------------------------------------------------------|------------------------------------|----------------------------------------------------|------------------------------------|-------------------------------------|-------------------------------------------------|------------------|
| 1           | 2                                                              | 3                                  | 4                                                  | 5                                  | 6                                   | 7                                               | 8                |
| 0847        | Carriageway ex adverso<br>61 Kelly Street<br>Greenock          | Wholly within<br>a parking bay     | Disabled persons vehicle (Displaying "Blue badge") | All days                           | All hours                           | No limits                                       | No charges       |
| 0850        | Carriageway ex adverso<br>5 Pembroke Road<br>Greenock          |                                    |                                                    |                                    |                                     |                                                 |                  |
| 0852        | Carriageway ex adverso<br>8 Steel Street<br>Gourock            |                                    |                                                    |                                    |                                     |                                                 |                  |
| 0853        | Carriageway ex adverso<br>55 Westray Avenue<br>Port Glasgow    | * .                                |                                                    |                                    |                                     |                                                 |                  |
| 0854        | Carriageway ex adverso<br>5 Finnart Road<br>Greenock           |                                    |                                                    |                                    |                                     |                                                 |                  |
| 0856        | Carriageway ex adverso<br>9 Moffat Street<br>Greenock          |                                    |                                                    |                                    |                                     | •                                               |                  |
| 0857        | Carriageway ex adverso<br>1 Ashburn Gate<br>Gourock            |                                    |                                                    |                                    |                                     | ,                                               |                  |
| 0858        | Carriageway ex adverso<br>21 Larkfield Grove<br>Greenock       |                                    |                                                    | *                                  |                                     |                                                 |                  |
| 0859        | Carriageway ex adverso<br>81 W Woodside Avenue<br>Port Glasgow |                                    | •                                                  |                                    |                                     | ×                                               |                  |
| 0860        | Carriageway ex adverso<br>46 Balloch Road<br>Greenock          |                                    |                                                    |                                    |                                     |                                                 |                  |
| 0862        | Carriageway ex adverso<br>168 Old Inverkip Road<br>Greenock    | •                                  | •                                                  | *                                  |                                     | *                                               |                  |
| 0864        | Carriageway ex adverso<br>4 Stroma Avenue<br>Port Glasgow      |                                    | •                                                  |                                    | •                                   |                                                 |                  |
| 0866        | Carriageway ex adverso<br>87 Holmscroft Street<br>Greenock     | •                                  | *                                                  |                                    |                                     | *                                               | ×                |
| 0867        | Carriageway ex adverso<br>42 Macgillivary Avenue<br>Greenock   |                                    | •                                                  |                                    | •                                   | ×                                               | *                |
| 0872        | Carriageway ex adverso<br>93 Belville Street<br>Greenock       | •                                  | •                                                  |                                    |                                     |                                                 | -                |
| 0874        | Carriageway ex adverso<br>11 Patrick Street<br>Greenock        |                                    | ,                                                  |                                    | •                                   | *                                               | *                |
| 0875        | Carriageway ex adverso<br>3 Hope Street<br>Greenock            |                                    | *                                                  | *                                  |                                     |                                                 |                  |
| 0880        | Carriageway ex adverso<br>3 Wallace Place<br>Greenock          |                                    |                                                    | •                                  | •                                   |                                                 |                  |
| 0881        | Carriageway ex adverso<br>13 William Street<br>Greenock        |                                    |                                                    |                                    |                                     |                                                 |                  |
| 0897        | Carriageway ex adverso<br>4 Levanne Place<br>Gourock           |                                    |                                                    |                                    | *                                   | *                                               |                  |