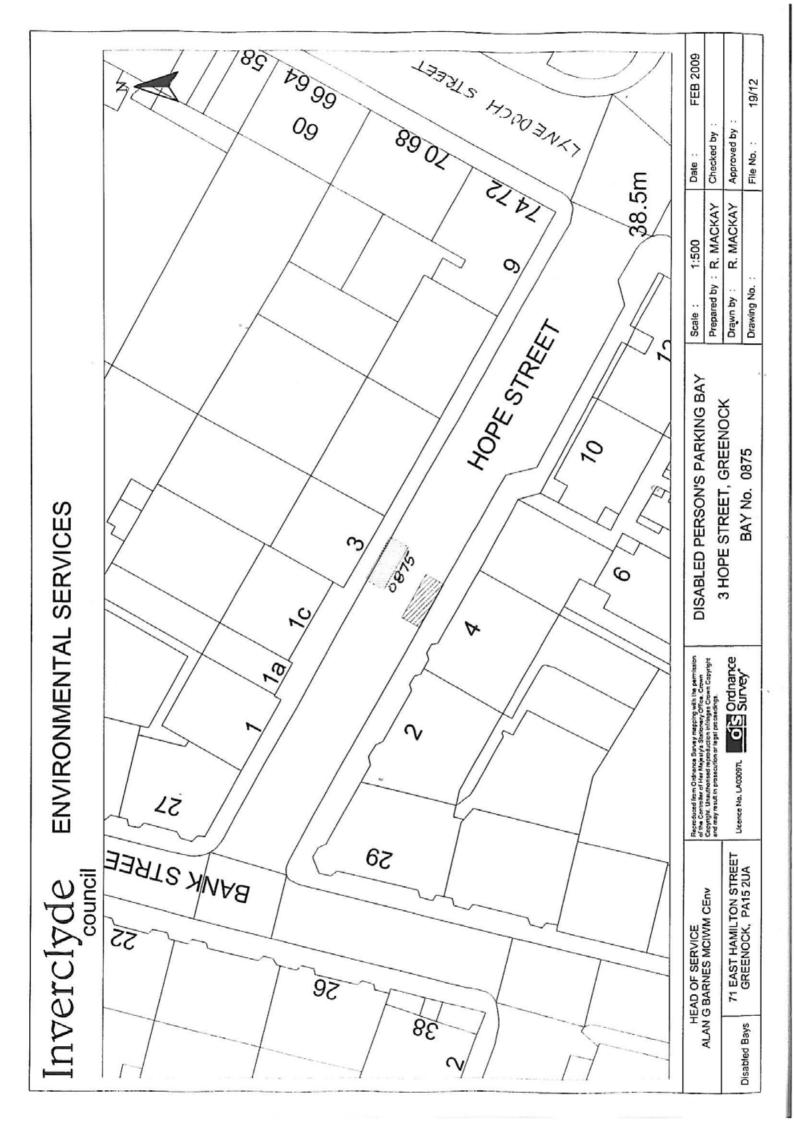

| Ref.<br>No. | Name of Parking<br>Place to be allocated<br>or revoked (R)     | Position in which vehicle may wait | Classes of vehicle                                 | Days of operation of parking place | Hours of operation of parking place | Maximum period<br>for which vehicle<br>may wait | Scale of charges |
|-------------|----------------------------------------------------------------|------------------------------------|----------------------------------------------------|------------------------------------|-------------------------------------|-------------------------------------------------|------------------|
| 1           | 2                                                              | 3                                  | 4                                                  | 5                                  | 6                                   | 7                                               | 8                |
| 0847        | Carriageway ex adverso<br>61 Kelly Street<br>Greenock          | Wholly within<br>a parking bay     | Disabled persons vehicle (Displaying "Blue badge") | All days                           | All hours                           | No limits                                       | No charges       |
| 0850        | Carriageway ex adverso<br>5 Pembroke Road<br>Greenock          |                                    |                                                    |                                    |                                     |                                                 |                  |
| 0852        | Carriageway ex adverso<br>8 Steel Street<br>Gourock            |                                    |                                                    |                                    |                                     |                                                 |                  |
| 0853        | Carriageway ex adverso<br>55 Westray Avenue<br>Port Glasgow    | * .                                |                                                    |                                    |                                     |                                                 |                  |
| 0854        | Carriageway ex adverso<br>5 Finnart Road<br>Greenock           |                                    |                                                    |                                    |                                     |                                                 |                  |
| 0856        | Carriageway ex adverso<br>9 Moffat Street<br>Greenock          |                                    |                                                    |                                    |                                     | •                                               |                  |
| 0857        | Carriageway ex adverso<br>1 Ashburn Gate<br>Gourock            |                                    |                                                    |                                    |                                     | ,                                               |                  |
| 0858        | Carriageway ex adverso<br>21 Larkfield Grove<br>Greenock       |                                    |                                                    | *                                  |                                     |                                                 |                  |
| 0859        | Carriageway ex adverso<br>81 W Woodside Avenue<br>Port Glasgow |                                    | •                                                  |                                    |                                     | ×                                               |                  |
| 0860        | Carriageway ex adverso<br>46 Balloch Road<br>Greenock          |                                    |                                                    |                                    |                                     |                                                 |                  |
| 0862        | Carriageway ex adverso<br>168 Old Inverkip Road<br>Greenock    | •                                  | •                                                  | *                                  |                                     | *                                               |                  |
| 0864        | Carriageway ex adverso<br>4 Stroma Avenue<br>Port Glasgow      |                                    | •                                                  |                                    | •                                   |                                                 |                  |
| 0866        | Carriageway ex adverso<br>87 Holmscroft Street<br>Greenock     | •                                  | *                                                  |                                    |                                     | *                                               | ×                |
| 0867        | Carriageway ex adverso<br>42 Macgillivary Avenue<br>Greenock   |                                    | •                                                  |                                    | •                                   | ×                                               | *                |
| 0872        | Carriageway ex adverso<br>93 Belville Street<br>Greenock       | •                                  | •                                                  |                                    |                                     |                                                 | -                |
| 0874        | Carriageway ex adverso<br>11 Patrick Street<br>Greenock        |                                    | ,                                                  |                                    | •                                   | *                                               | *                |
| 0875        | Carriageway ex adverso<br>3 Hope Street<br>Greenock            |                                    | *                                                  | *                                  |                                     |                                                 |                  |
| 0880        | Carriageway ex adverso<br>3 Wallace Place<br>Greenock          |                                    |                                                    | •                                  | •                                   |                                                 |                  |
| 0881        | Carriageway ex adverso<br>13 William Street<br>Greenock        |                                    |                                                    |                                    |                                     |                                                 |                  |
| 0897        | Carriageway ex adverso<br>4 Levanne Place<br>Gourock           |                                    |                                                    |                                    | *                                   | *                                               |                  |