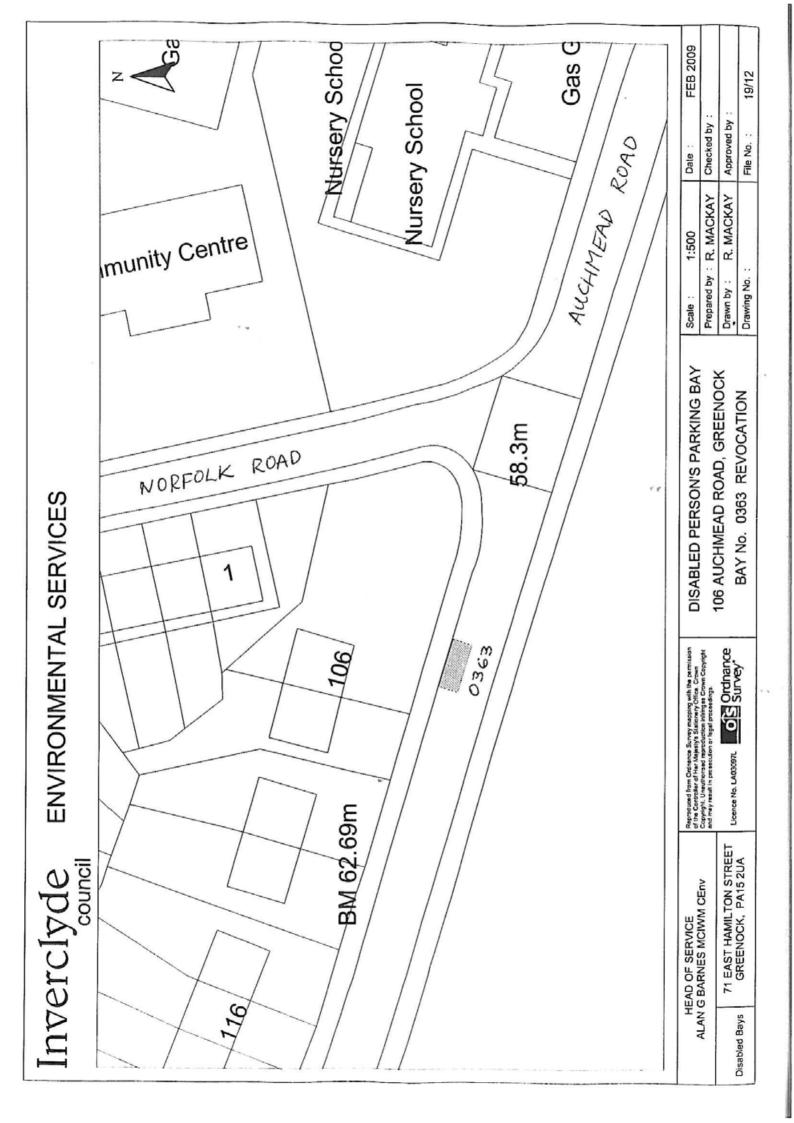

ALL and WHOLE that area of ground as described in Column 2 in the table below

Page 2 of 2

| Ref.<br>No. | Name of Parking<br>Place to be allocated<br>or revoked (R)         | Position in which vehicle may wait | Classes of vehicle                                 | Days of<br>operation<br>of<br>parking place | Hours of<br>operation<br>of<br>parking place | Maximum period<br>for which vehicle<br>may wait | Scale of charges |
|-------------|--------------------------------------------------------------------|------------------------------------|----------------------------------------------------|---------------------------------------------|----------------------------------------------|-------------------------------------------------|------------------|
| 1           | 2                                                                  | 3                                  | 4                                                  | 5                                           | 6                                            | 7                                               | 8                |
| 9703        | Carriageway ex adverso<br>92 Berwick Road (R)<br>Greenock          | Wholly within<br>a parking bay     | Disabled persons vehicle (Displaying "Blue badge") | All days                                    | All hours                                    | No limits                                       | No charges       |
| 9708        | Carriageway ex adverso<br>39 Brisbane Street (R)<br>Greenock       | •                                  |                                                    |                                             | ×                                            | •                                               |                  |
| 9719        | Carriageway ex adverso<br>77 Auchenbothle Road (R)<br>Port Glasgow |                                    | •                                                  |                                             |                                              |                                                 | •                |
| 9848        | Carriageway ex adverso<br>12 East Crawford Street (R)<br>Greenock  | . *                                |                                                    |                                             | *                                            |                                                 |                  |
| 9870        | Carriageway ex adverso<br>96 Old Inverkip Road (R)<br>Greenock     |                                    | •                                                  |                                             | *                                            |                                                 |                  |
| 0038        | Carriageway ex adverso<br>23 Glamis Drive (R)<br>Greenock          | •                                  | •                                                  | *                                           |                                              |                                                 | •                |
| 0326        | Carriageway ex adverso<br>2A Grant Street (R)<br>Greenock          | •                                  |                                                    |                                             |                                              |                                                 |                  |
| 0363        | Carriageway ex adverso<br>106 Auchmead Road (R)<br>Greenock        |                                    | ,                                                  |                                             |                                              |                                                 |                  |
| 0417        | Carriageway ex adverso<br>35 Bank Street (R)<br>Greenock           | •                                  | •                                                  |                                             |                                              |                                                 | •                |
| 0465        | Carriageway ex adverso<br>5 Strone Crescent (R)<br>Greenock        |                                    | ,                                                  |                                             | •                                            | *                                               |                  |
| 0563        | Carriageway ex adverso<br>6 Grenville Road(R)<br>Gourock           |                                    | *                                                  |                                             | •                                            |                                                 |                  |
| 0604        | Carriageway ex adverso<br>43 Ardgowan Street (R)<br>Greenock       |                                    |                                                    | *                                           | •                                            | *                                               |                  |
| 0607        | Carriageway ex adverso<br>37 Finnart Street (R)<br>Greenock        |                                    |                                                    |                                             | •                                            |                                                 |                  |
| 0706        | Carriageway ex adverso<br>85 Leven Road (R)<br>Greenock            |                                    |                                                    | *                                           | •                                            |                                                 | •                |