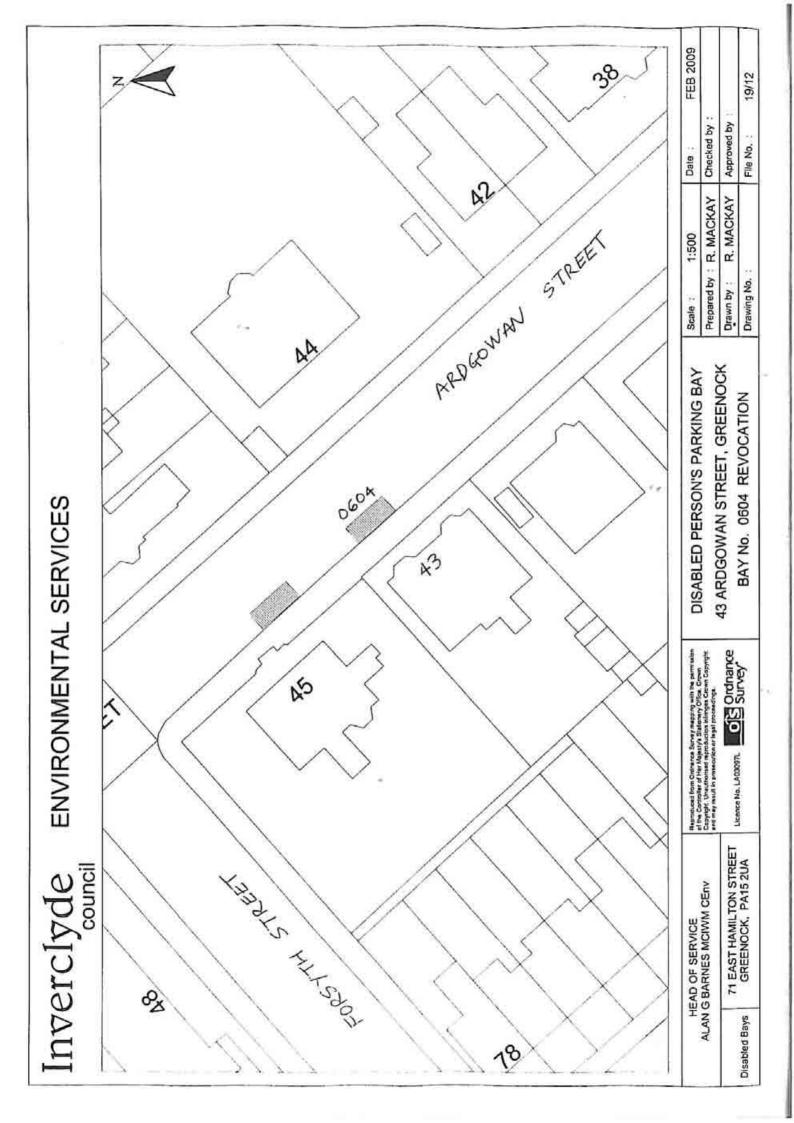

ALL and WHOLE that area of ground as described in Column 2 in the table below

Page 2 of 2

| Ref.<br>No. | Name of Parking<br>Place to be allocated<br>or revoked (R)         | Position in which vehicle may wait | Classes of vehicle                                 | Days of<br>operation<br>of<br>parking place | Hours of<br>operation<br>of<br>parking place | Maximum period<br>for which vehicle<br>may wait | Scale of charges |
|-------------|--------------------------------------------------------------------|------------------------------------|----------------------------------------------------|---------------------------------------------|----------------------------------------------|-------------------------------------------------|------------------|
| 1           | 2                                                                  | 3                                  | 4                                                  | 5                                           | 6                                            | 7                                               | 8                |
| 9703        | Carriageway ex adverso<br>92 Berwick Road (R)<br>Greenock          | Wholly within<br>a parking bay     | Disabled persons vehicle (Displaying "Blue badge") | All days                                    | All hours                                    | No limits                                       | No charges       |
| 9708        | Carriageway ex adverso<br>39 Brisbane Street (R)<br>Greenock       | •                                  |                                                    |                                             | ×                                            | •                                               |                  |
| 9719        | Carriageway ex adverso<br>77 Auchenbothle Road (R)<br>Port Glasgow |                                    | •                                                  |                                             |                                              |                                                 | •                |
| 9848        | Carriageway ex adverso<br>12 East Crawford Street (R)<br>Greenock  | . *                                |                                                    |                                             | *                                            |                                                 |                  |
| 9870        | Carriageway ex adverso<br>96 Old Inverkip Road (R)<br>Greenock     |                                    | •                                                  |                                             | *                                            |                                                 |                  |
| 0038        | Carriageway ex adverso<br>23 Glamis Drive (R)<br>Greenock          | •                                  | •                                                  | *                                           |                                              |                                                 | •                |
| 0326        | Carriageway ex adverso<br>2A Grant Street (R)<br>Greenock          | •                                  |                                                    |                                             |                                              |                                                 |                  |
| 0363        | Carriageway ex adverso<br>106 Auchmead Road (R)<br>Greenock        |                                    | ,                                                  |                                             |                                              |                                                 |                  |
| 0417        | Carriageway ex adverso<br>35 Bank Street (R)<br>Greenock           | •                                  | •                                                  |                                             |                                              |                                                 | •                |
| 0465        | Carriageway ex adverso<br>5 Strone Crescent (R)<br>Greenock        |                                    | ,                                                  |                                             | •                                            | *                                               |                  |
| 0563        | Carriageway ex adverso<br>6 Grenville Road(R)<br>Gourock           |                                    | *                                                  |                                             | •                                            |                                                 |                  |
| 0604        | Carriageway ex adverso<br>43 Ardgowan Street (R)<br>Greenock       |                                    |                                                    | *                                           | •                                            | *                                               |                  |
| 0607        | Carriageway ex adverso<br>37 Finnart Street (R)<br>Greenock        |                                    |                                                    |                                             | •                                            |                                                 |                  |
| 0706        | Carriageway ex adverso<br>85 Leven Road (R)<br>Greenock            |                                    |                                                    | *                                           | •                                            |                                                 | •                |