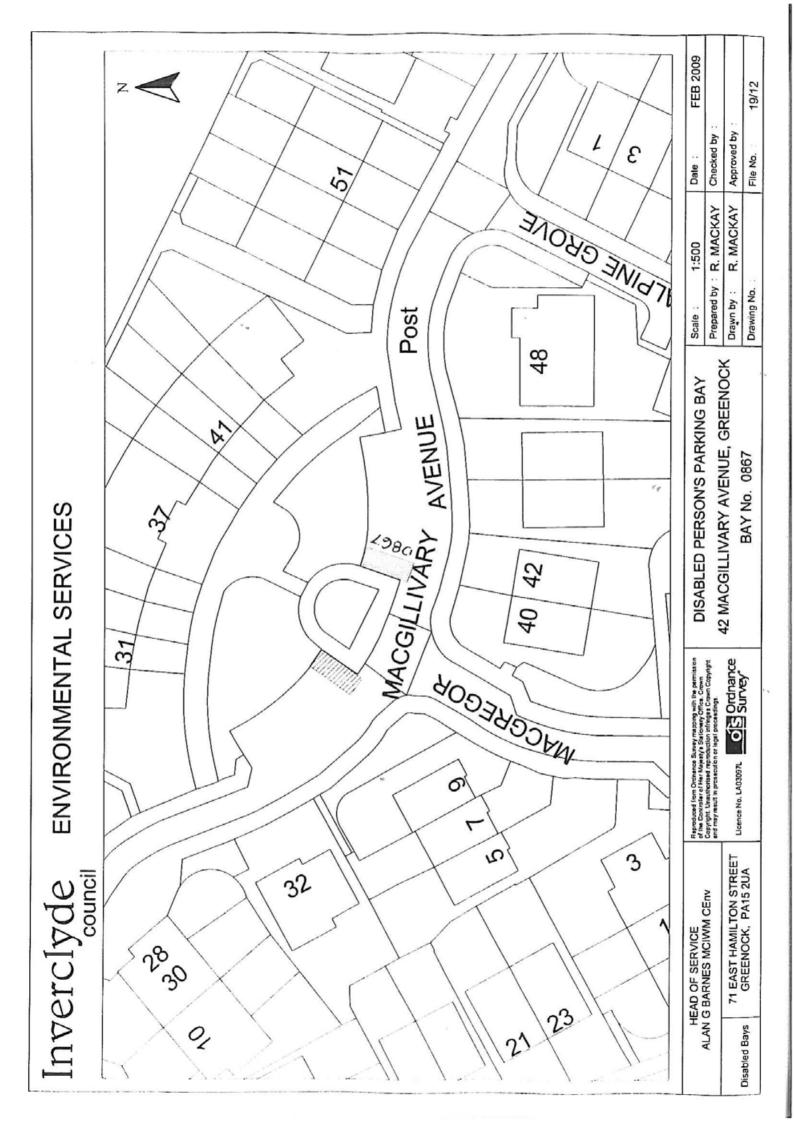

| Ref.<br>No. | Name of Parking<br>Place to be allocated<br>or revoked (R)     | Position in which vehicle may wait | Classes of vehicle                                 | Days of operation of parking place | Hours of operation of parking place | Maximum period<br>for which vehicle<br>may wait | Scale of charges |
|-------------|----------------------------------------------------------------|------------------------------------|----------------------------------------------------|------------------------------------|-------------------------------------|-------------------------------------------------|------------------|
| 1           | 2                                                              | 3                                  | 4                                                  | 5                                  | 6                                   | 7                                               | 8                |
| 0847        | Carriageway ex adverso<br>61 Kelly Street<br>Greenock          | Wholly within<br>a parking bay     | Disabled persons vehicle (Displaying "Blue badge") | All days                           | All hours                           | No limits                                       | No charges       |
| 0850        | Carriageway ex adverso<br>5 Pembroke Road<br>Greenock          |                                    |                                                    |                                    |                                     |                                                 |                  |
| 0852        | Carriageway ex adverso<br>8 Steel Street<br>Gourock            |                                    |                                                    |                                    |                                     |                                                 |                  |
| 0853        | Carriageway ex adverso<br>55 Westray Avenue<br>Port Glasgow    | * .                                |                                                    |                                    |                                     |                                                 |                  |
| 0854        | Carriageway ex adverso<br>5 Finnart Road<br>Greenock           |                                    |                                                    |                                    |                                     |                                                 |                  |
| 0856        | Carriageway ex adverso<br>9 Moffat Street<br>Greenock          |                                    |                                                    |                                    |                                     | •                                               |                  |
| 0857        | Carriageway ex adverso<br>1 Ashburn Gate<br>Gourock            |                                    |                                                    |                                    |                                     | ,                                               |                  |
| 0858        | Carriageway ex adverso<br>21 Larkfield Grove<br>Greenock       |                                    |                                                    | *                                  |                                     |                                                 |                  |
| 0859        | Carriageway ex adverso<br>81 W Woodside Avenue<br>Port Glasgow |                                    | •                                                  |                                    |                                     | ×                                               |                  |
| 0860        | Carriageway ex adverso<br>46 Balloch Road<br>Greenock          |                                    |                                                    |                                    |                                     |                                                 |                  |
| 0862        | Carriageway ex adverso<br>168 Old Inverkip Road<br>Greenock    | •                                  | •                                                  | *                                  |                                     | *                                               |                  |
| 0864        | Carriageway ex adverso<br>4 Stroma Avenue<br>Port Glasgow      |                                    | •                                                  |                                    | •                                   |                                                 |                  |
| 0866        | Carriageway ex adverso<br>87 Holmscroft Street<br>Greenock     | •                                  | *                                                  |                                    |                                     | *                                               | ×                |
| 0867        | Carriageway ex adverso<br>42 Macgillivary Avenue<br>Greenock   |                                    | •                                                  |                                    | •                                   | ×                                               | *                |
| 0872        | Carriageway ex adverso<br>93 Belville Street<br>Greenock       | •                                  | •                                                  |                                    |                                     |                                                 | -                |
| 0874        | Carriageway ex adverso<br>11 Patrick Street<br>Greenock        |                                    | ,                                                  |                                    | •                                   | *                                               | *                |
| 0875        | Carriageway ex adverso<br>3 Hope Street<br>Greenock            |                                    | *                                                  | *                                  |                                     |                                                 |                  |
| 0880        | Carriageway ex adverso<br>3 Wallace Place<br>Greenock          |                                    |                                                    | •                                  | •                                   |                                                 |                  |
| 0881        | Carriageway ex adverso<br>13 William Street<br>Greenock        |                                    |                                                    |                                    |                                     |                                                 |                  |
| 0897        | Carriageway ex adverso<br>4 Levanne Place<br>Gourock           |                                    |                                                    |                                    | *                                   | *                                               |                  |