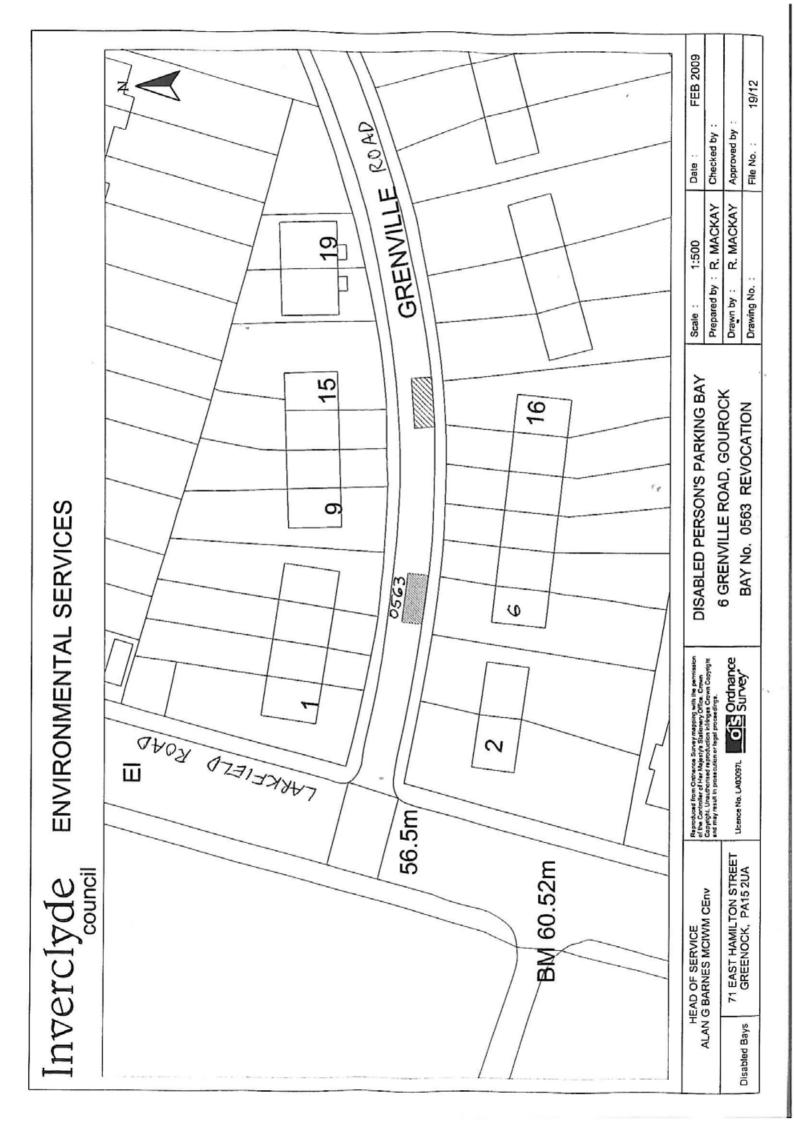

ALL and WHOLE that area of ground as described in Column 2 in the table below

Page 2 of 2

| Ref.<br>No. | Name of Parking<br>Place to be allocated<br>or revoked (R)         | Position in which vehicle may wait | Classes of vehicle                                 | Days of<br>operation<br>of<br>parking place | Hours of<br>operation<br>of<br>parking place | Maximum period<br>for which vehicle<br>may wait | Scale of charges |
|-------------|--------------------------------------------------------------------|------------------------------------|----------------------------------------------------|---------------------------------------------|----------------------------------------------|-------------------------------------------------|------------------|
| 1           | 2                                                                  | 3                                  | 4                                                  | 5                                           | 6                                            | 7                                               | 8                |
| 9703        | Carriageway ex adverso<br>92 Berwick Road (R)<br>Greenock          | Wholly within<br>a parking bay     | Disabled persons vehicle (Displaying "Blue badge") | All days                                    | All hours                                    | No limits                                       | No charges       |
| 9708        | Carriageway ex adverso<br>39 Brisbane Street (R)<br>Greenock       | •                                  |                                                    |                                             | ×                                            | •                                               |                  |
| 9719        | Carriageway ex adverso<br>77 Auchenbothle Road (R)<br>Port Glasgow |                                    | •                                                  |                                             |                                              |                                                 | •                |
| 9848        | Carriageway ex adverso<br>12 East Crawford Street (R)<br>Greenock  | . *                                |                                                    |                                             | *                                            |                                                 |                  |
| 9870        | Carriageway ex adverso<br>96 Old Inverkip Road (R)<br>Greenock     |                                    | •                                                  |                                             | *                                            |                                                 |                  |
| 0038        | Carriageway ex adverso<br>23 Glamis Drive (R)<br>Greenock          | •                                  | •                                                  | *                                           |                                              |                                                 | •                |
| 0326        | Carriageway ex adverso<br>2A Grant Street (R)<br>Greenock          | •                                  |                                                    |                                             |                                              |                                                 |                  |
| 0363        | Carriageway ex adverso<br>106 Auchmead Road (R)<br>Greenock        |                                    | ,                                                  |                                             |                                              |                                                 |                  |
| 0417        | Carriageway ex adverso<br>35 Bank Street (R)<br>Greenock           | •                                  | •                                                  |                                             |                                              |                                                 | •                |
| 0465        | Carriageway ex adverso<br>5 Strone Crescent (R)<br>Greenock        |                                    | ,                                                  |                                             | •                                            | *                                               |                  |
| 0563        | Carriageway ex adverso<br>6 Grenville Road(R)<br>Gourock           |                                    | *                                                  |                                             | •                                            |                                                 |                  |
| 0604        | Carriageway ex adverso<br>43 Ardgowan Street (R)<br>Greenock       |                                    |                                                    | *                                           | •                                            | *                                               |                  |
| 0607        | Carriageway ex adverso<br>37 Finnart Street (R)<br>Greenock        |                                    |                                                    |                                             | •                                            |                                                 |                  |
| 0706        | Carriageway ex adverso<br>85 Leven Road (R)<br>Greenock            |                                    |                                                    | *                                           | •                                            |                                                 | •                |