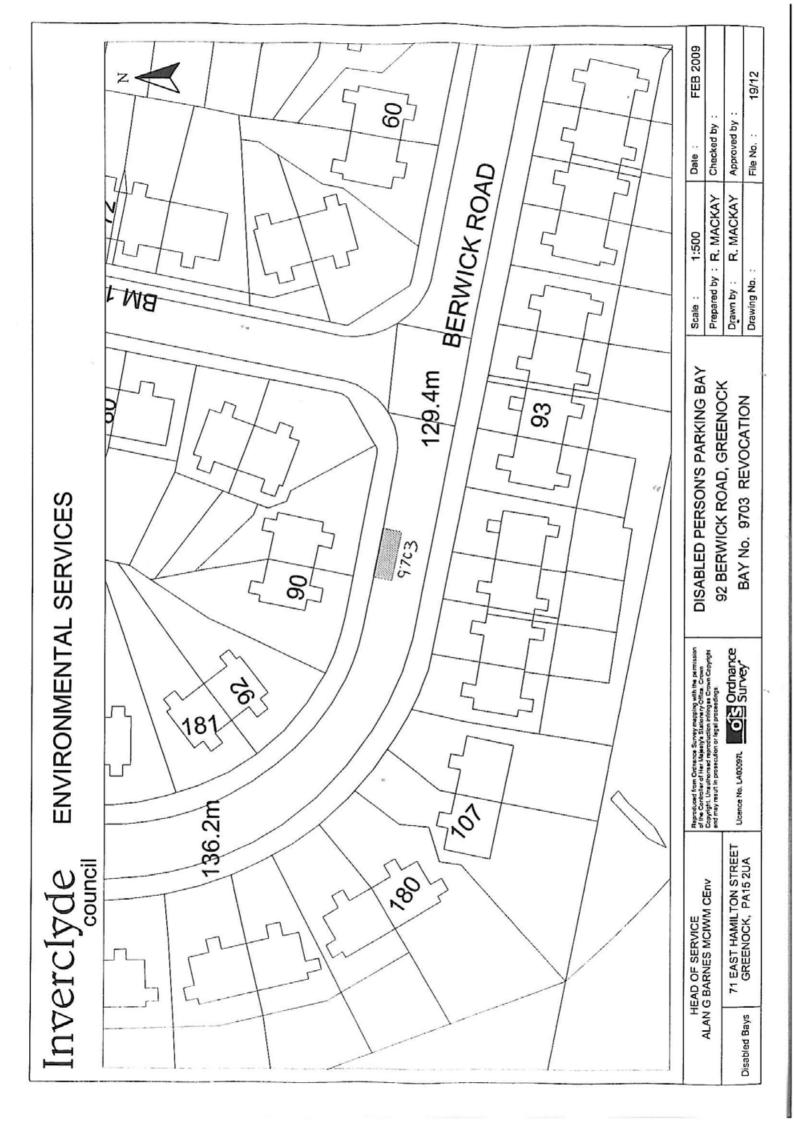

ALL and WHOLE that area of ground as described in Column 2 in the table below

Page 2 of 2

| Ref.<br>No. | Name of Parking<br>Place to be allocated<br>or revoked (R)         | Position in which vehicle may wait | Classes of vehicle                                 | Days of<br>operation<br>of<br>parking place | Hours of<br>operation<br>of<br>parking place | Maximum period<br>for which vehicle<br>may wait | Scale of charges |
|-------------|--------------------------------------------------------------------|------------------------------------|----------------------------------------------------|---------------------------------------------|----------------------------------------------|-------------------------------------------------|------------------|
| 1           | 2                                                                  | 3                                  | 4                                                  | 5                                           | 6                                            | 7                                               | 8                |
| 9703        | Carriageway ex adverso<br>92 Berwick Road (R)<br>Greenock          | Wholly within<br>a parking bay     | Disabled persons vehicle (Displaying "Blue badge") | All days                                    | All hours                                    | No limits                                       | No charges       |
| 9708        | Carriageway ex adverso<br>39 Brisbane Street (R)<br>Greenock       | •                                  |                                                    |                                             | ×                                            | •                                               |                  |
| 9719        | Carriageway ex adverso<br>77 Auchenbothle Road (R)<br>Port Glasgow |                                    | •                                                  |                                             |                                              |                                                 | •                |
| 9848        | Carriageway ex adverso<br>12 East Crawford Street (R)<br>Greenock  | . *                                |                                                    |                                             | *                                            |                                                 |                  |
| 9870        | Carriageway ex adverso<br>96 Old Inverkip Road (R)<br>Greenock     |                                    | •                                                  |                                             | *                                            |                                                 |                  |
| 0038        | Carriageway ex adverso<br>23 Glamis Drive (R)<br>Greenock          | •                                  | •                                                  | *                                           |                                              |                                                 | •                |
| 0326        | Carriageway ex adverso<br>2A Grant Street (R)<br>Greenock          | •                                  |                                                    |                                             |                                              |                                                 |                  |
| 0363        | Carriageway ex adverso<br>106 Auchmead Road (R)<br>Greenock        |                                    | ,                                                  |                                             |                                              |                                                 |                  |
| 0417        | Carriageway ex adverso<br>35 Bank Street (R)<br>Greenock           | •                                  | •                                                  |                                             |                                              |                                                 | •                |
| 0465        | Carriageway ex adverso<br>5 Strone Crescent (R)<br>Greenock        |                                    | ,                                                  |                                             | •                                            | *                                               |                  |
| 0563        | Carriageway ex adverso<br>6 Grenville Road(R)<br>Gourock           |                                    | *                                                  |                                             | •                                            |                                                 |                  |
| 0604        | Carriageway ex adverso<br>43 Ardgowan Street (R)<br>Greenock       |                                    |                                                    | *                                           | •                                            | *                                               |                  |
| 0607        | Carriageway ex adverso<br>37 Finnart Street (R)<br>Greenock        |                                    |                                                    |                                             | •                                            |                                                 |                  |
| 0706        | Carriageway ex adverso<br>85 Leven Road (R)<br>Greenock            |                                    |                                                    | *                                           | •                                            |                                                 | •                |