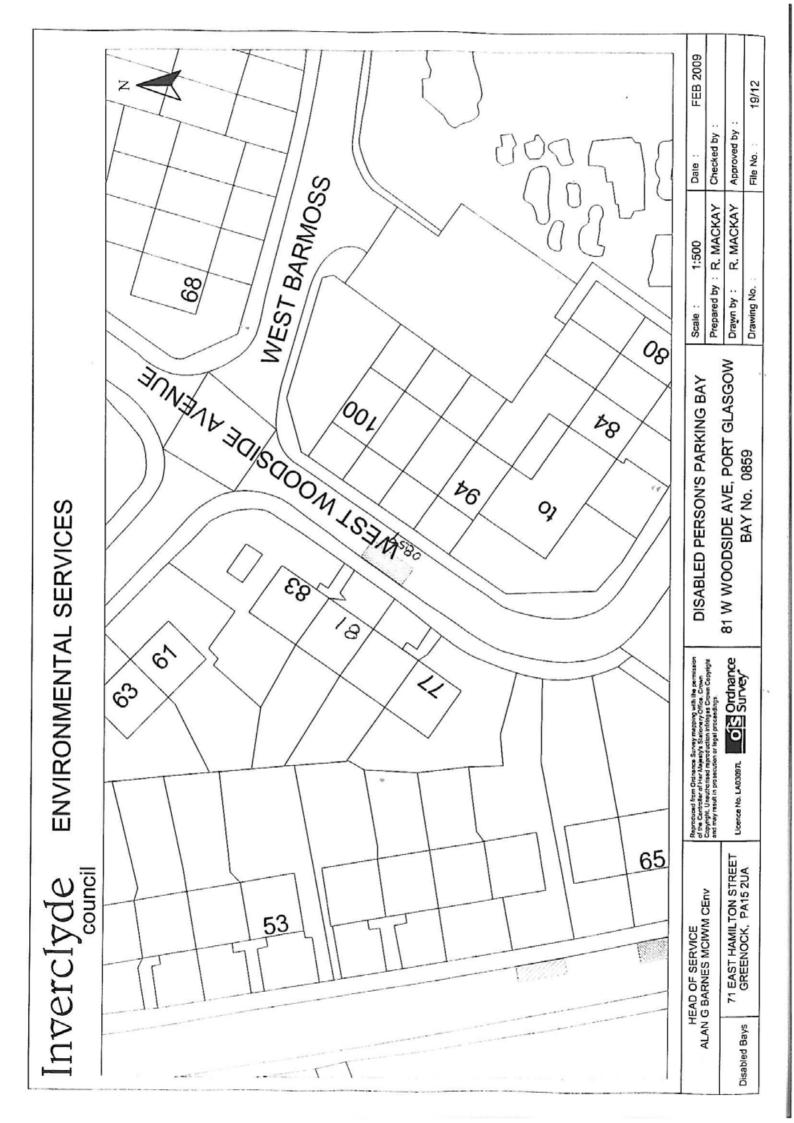

| Ref.<br>No. | Name of Parking<br>Place to be allocated<br>or revoked (R)     | Position in which vehicle may wait | Classes of vehicle                                 | Days of operation of parking place | Hours of operation of parking place | Maximum period<br>for which vehicle<br>may wait | Scale of charges |
|-------------|----------------------------------------------------------------|------------------------------------|----------------------------------------------------|------------------------------------|-------------------------------------|-------------------------------------------------|------------------|
| 1           | 2                                                              | 3                                  | 4                                                  | 5                                  | 6                                   | 7                                               | 8                |
| 0847        | Carriageway ex adverso<br>61 Kelly Street<br>Greenock          | Wholly within<br>a parking bay     | Disabled persons vehicle (Displaying "Blue badge") | All days                           | All hours                           | No limits                                       | No charges       |
| 0850        | Carriageway ex adverso<br>5 Pembroke Road<br>Greenock          |                                    |                                                    |                                    |                                     |                                                 |                  |
| 0852        | Carriageway ex adverso<br>8 Steel Street<br>Gourock            |                                    |                                                    |                                    |                                     |                                                 |                  |
| 0853        | Carriageway ex adverso<br>55 Westray Avenue<br>Port Glasgow    | * .                                |                                                    |                                    |                                     |                                                 |                  |
| 0854        | Carriageway ex adverso<br>5 Finnart Road<br>Greenock           |                                    |                                                    |                                    |                                     |                                                 |                  |
| 0856        | Carriageway ex adverso<br>9 Moffat Street<br>Greenock          |                                    |                                                    |                                    |                                     | •                                               |                  |
| 0857        | Carriageway ex adverso<br>1 Ashburn Gate<br>Gourock            |                                    |                                                    |                                    |                                     | ,                                               |                  |
| 0858        | Carriageway ex adverso<br>21 Larkfield Grove<br>Greenock       |                                    |                                                    | *                                  |                                     |                                                 |                  |
| 0859        | Carriageway ex adverso<br>81 W Woodside Avenue<br>Port Glasgow |                                    | •                                                  |                                    |                                     | ×                                               |                  |
| 0860        | Carriageway ex adverso<br>46 Balloch Road<br>Greenock          |                                    |                                                    |                                    |                                     |                                                 |                  |
| 0862        | Carriageway ex adverso<br>168 Old Inverkip Road<br>Greenock    | •                                  | •                                                  | *                                  |                                     | *                                               |                  |
| 0864        | Carriageway ex adverso<br>4 Stroma Avenue<br>Port Glasgow      |                                    | •                                                  |                                    | •                                   |                                                 |                  |
| 0866        | Carriageway ex adverso<br>87 Holmscroft Street<br>Greenock     | •                                  | *                                                  |                                    |                                     | *                                               | ×                |
| 0867        | Carriageway ex adverso<br>42 Macgillivary Avenue<br>Greenock   |                                    | •                                                  |                                    | •                                   | ×                                               | *                |
| 0872        | Carriageway ex adverso<br>93 Belville Street<br>Greenock       | •                                  | •                                                  |                                    |                                     |                                                 | -                |
| 0874        | Carriageway ex adverso<br>11 Patrick Street<br>Greenock        |                                    | ,                                                  |                                    | •                                   | *                                               | *                |
| 0875        | Carriageway ex adverso<br>3 Hope Street<br>Greenock            |                                    | *                                                  | *                                  |                                     |                                                 |                  |
| 0880        | Carriageway ex adverso<br>3 Wallace Place<br>Greenock          |                                    |                                                    | •                                  | •                                   |                                                 |                  |
| 0881        | Carriageway ex adverso<br>13 William Street<br>Greenock        |                                    |                                                    |                                    |                                     |                                                 |                  |
| 0897        | Carriageway ex adverso<br>4 Levanne Place<br>Gourock           |                                    |                                                    |                                    | *                                   | *                                               |                  |