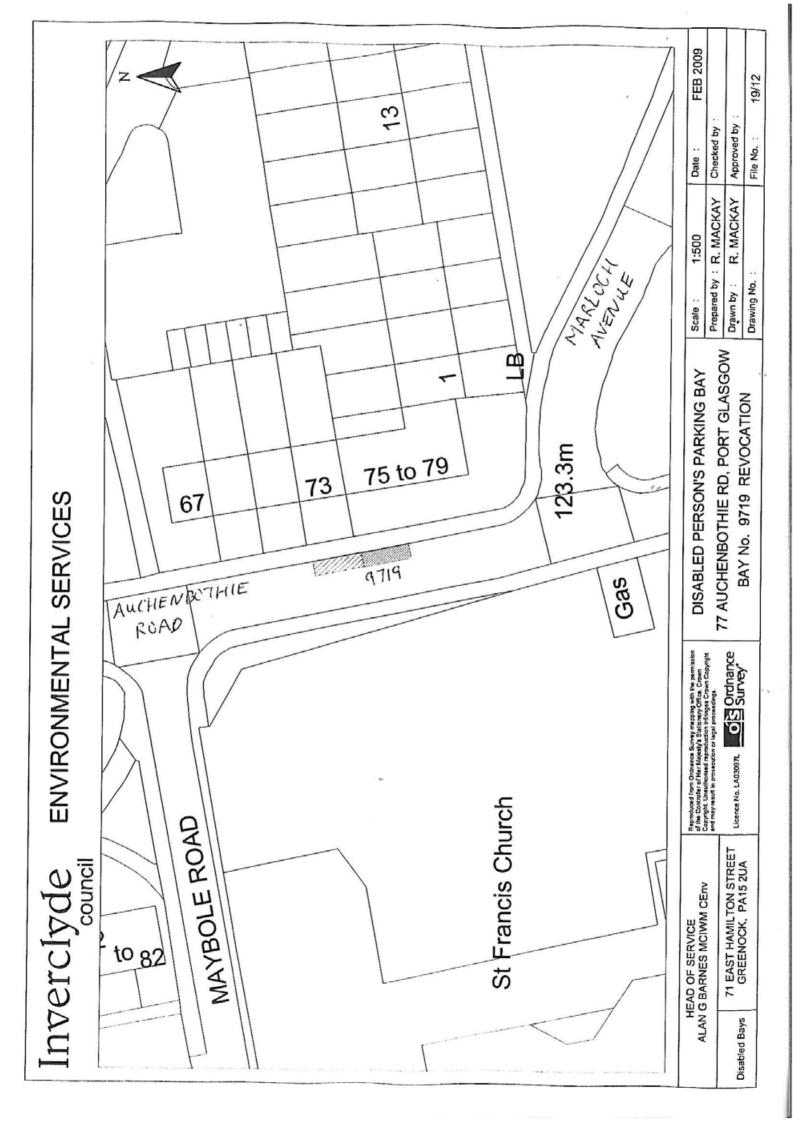

ALL and WHOLE that area of ground as described in Column 2 in the table below

Page 2 of 2

| Ref.<br>No. | Name of Parking<br>Place to be allocated<br>or revoked (R)         | Position in which vehicle may wait | Classes of vehicle                                 | Days of<br>operation<br>of<br>parking place | Hours of<br>operation<br>of<br>parking place | Maximum period<br>for which vehicle<br>may wait | Scale of charges |
|-------------|--------------------------------------------------------------------|------------------------------------|----------------------------------------------------|---------------------------------------------|----------------------------------------------|-------------------------------------------------|------------------|
| 1           | 2                                                                  | 3                                  | 4                                                  | 5                                           | 6                                            | 7                                               | 8                |
| 9703        | Carriageway ex adverso<br>92 Berwick Road (R)<br>Greenock          | Wholly within<br>a parking bay     | Disabled persons vehicle (Displaying "Blue badge") | All days                                    | All hours                                    | No limits                                       | No charges       |
| 9708        | Carriageway ex adverso<br>39 Brisbane Street (R)<br>Greenock       | •                                  |                                                    |                                             | ×                                            | •                                               |                  |
| 9719        | Carriageway ex adverso<br>77 Auchenbothle Road (R)<br>Port Glasgow |                                    | •                                                  |                                             |                                              |                                                 | •                |
| 9848        | Carriageway ex adverso<br>12 East Crawford Street (R)<br>Greenock  | . *                                |                                                    |                                             | *                                            |                                                 |                  |
| 9870        | Carriageway ex adverso<br>96 Old Inverkip Road (R)<br>Greenock     |                                    | •                                                  |                                             | *                                            |                                                 |                  |
| 0038        | Carriageway ex adverso<br>23 Glamis Drive (R)<br>Greenock          | •                                  | •                                                  | *                                           |                                              |                                                 | •                |
| 0326        | Carriageway ex adverso<br>2A Grant Street (R)<br>Greenock          | •                                  |                                                    |                                             |                                              |                                                 |                  |
| 0363        | Carriageway ex adverso<br>106 Auchmead Road (R)<br>Greenock        |                                    | ,                                                  |                                             |                                              |                                                 |                  |
| 0417        | Carriageway ex adverso<br>35 Bank Street (R)<br>Greenock           | •                                  | •                                                  |                                             |                                              |                                                 | •                |
| 0465        | Carriageway ex adverso<br>5 Strone Crescent (R)<br>Greenock        |                                    | ,                                                  |                                             | •                                            | *                                               |                  |
| 0563        | Carriageway ex adverso<br>6 Grenville Road(R)<br>Gourock           |                                    | *                                                  |                                             | •                                            |                                                 |                  |
| 0604        | Carriageway ex adverso<br>43 Ardgowan Street (R)<br>Greenock       |                                    |                                                    | *                                           | •                                            | *                                               |                  |
| 0607        | Carriageway ex adverso<br>37 Finnart Street (R)<br>Greenock        |                                    |                                                    |                                             | •                                            |                                                 |                  |
| 0706        | Carriageway ex adverso<br>85 Leven Road (R)<br>Greenock            |                                    |                                                    | *                                           | •                                            |                                                 | •                |